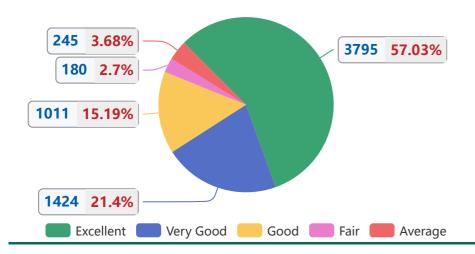

## 6 - Computer Labs

| Parameter                                                      | Excellent<br>(5) | Very<br>Good<br>(4) | Good<br>(3) | Fair<br>(2) | Average<br>(1) | Total | Mean<br>Score |
|----------------------------------------------------------------|------------------|---------------------|-------------|-------------|----------------|-------|---------------|
| Condition & Quality of<br>Hardware (Desktops,<br>printers etc) | 507              | 165                 | 119         | 22          | 25             | 838   | 4.3           |
| Usefulness & working of installed software                     | 469              | 201                 | 124         | 18          | 23             | 835   | 4.3           |
| Access to Computer Labs                                        | 495              | 174                 | 129         | 17          | 24             | 839   | 4.3           |
| Lab Timings                                                    | 465              | 193                 | 131         | 18          | 24             | 831   | 4.3           |
| Printing Facility                                              | 473              | 167                 | 128         | 24          | 35             | 827   | 4.2           |
| Sufficient peripherals for devices connectivity                | 466              | 184                 | 129         | 16          | 34             | 829   | 4.2           |
| Classroom Projectors/<br>Smart boards working                  | 505              | 160                 | 122         | 19          | 28             | 834   | 4.3           |
| Wi-Fi facility                                                 | 415              | 180                 | 129         | 46          | 52             | 822   | 4.0           |
| Total                                                          | 3795             | 1424                | 1011        | 180         | 245            | 6655  | 4.3           |