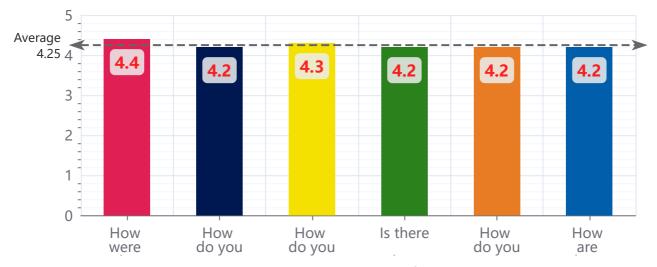

## 5 - Sports, Health & Other Facilities

| Parameter                                     | Excellent<br>(5) | Very<br>Good<br>(4) | Good<br>(3) | Fair<br>(2) | Average<br>(1) | Total | Mean<br>Score |
|-----------------------------------------------|------------------|---------------------|-------------|-------------|----------------|-------|---------------|
| How were the extra-<br>curricular activities? | 511              | 191                 | 86          | 18          | 31             | 837   | 4.4           |
| How do you rate the health care facilities?   | 442              | 223                 | 115         | 20          | 33             | 833   | 4.2           |
| How do you rate the sports facilities?        | 469              | 200                 | 107         | 25          | 33             | 834   | 4.3           |
| Is there adequate number of play grounds?     | 460              | 212                 | 112         | 26          | 29             | 839   | 4.2           |
| How do you rate the Gymnasium?                | 451              | 204                 | 113         | 26          | 43             | 837   | 4.2           |
| How are these maintained/equipped?            | 449              | 195                 | 125         | 25          | 30             | 824   | 4.2           |
| Total                                         | 2782             | 1225                | 658         | 140         | 199            | 5004  | 4.2           |