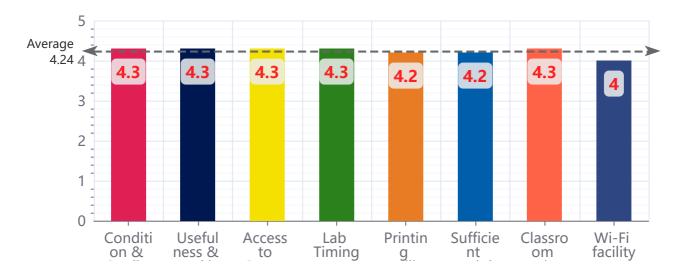

## 6 - Computer Labs

| Parameter                                                      | Excellent<br>(5) | Very<br>Good<br>(4) | Good<br>(3) | Fair<br>(2) | Average<br>(1) | Total | Mean<br>Score |
|----------------------------------------------------------------|------------------|---------------------|-------------|-------------|----------------|-------|---------------|
| Condition & Quality of<br>Hardware (Desktops,<br>printers etc) | 507              | 165                 | 119         | 22          | 25             | 838   | 4.3           |
| Usefulness & working of installed software                     | 469              | 201                 | 124         | 18          | 23             | 835   | 4.3           |
| Access to Computer Labs                                        | 495              | 174                 | 129         | 17          | 24             | 839   | 4.3           |
| Lab Timings                                                    | 465              | 193                 | 131         | 18          | 24             | 831   | 4.3           |
| Printing Facility                                              | 473              | 167                 | 128         | 24          | 35             | 827   | 4.2           |
| Sufficient peripherals for devices connectivity                | 466              | 184                 | 129         | 16          | 34             | 829   | 4.2           |
| Classroom Projectors/<br>Smart boards working                  | 505              | 160                 | 122         | 19          | 28             | 834   | 4.3           |
| Wi-Fi facility                                                 | 415              | 180                 | 129         | 46          | 52             | 822   | 4.0           |
| Total                                                          | 3795             | 1424                | 1011        | 180         | 245            | 6655  | 4.3           |