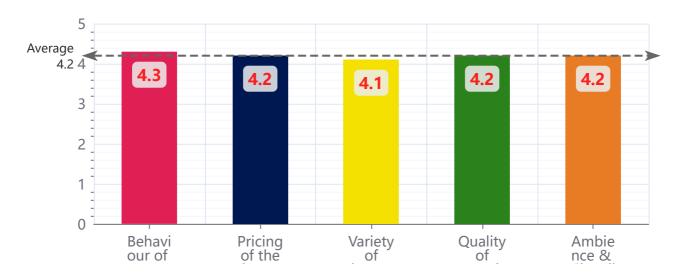

#### 4 - Canteen

| Parameter                  | Excellent<br>(5) | Very<br>Good (4) | Good<br>(3) | Fair<br>(2) | Average<br>(1) | Total | Mean<br>Score |
|----------------------------|------------------|------------------|-------------|-------------|----------------|-------|---------------|
| Behaviour of canteen staff | 502              | 177              | 121         | 25          | 17             | 842   | 4.3           |
| Pricing of the items       | 432              | 219              | 136         | 29          | 21             | 837   | 4.2           |
| Variety of items available | 449              | 164              | 159         | 30          | 37             | 839   | 4.1           |
| Quality of Food            | 431              | 210              | 142         | 26          | 25             | 834   | 4.2           |
| Ambience & Cleanliness     | 454              | 172              | 154         | 26          | 27             | 833   | 4.2           |
| Total                      | 2268             | 942              | 712         | 136         | 127            | 4185  | 4.2           |