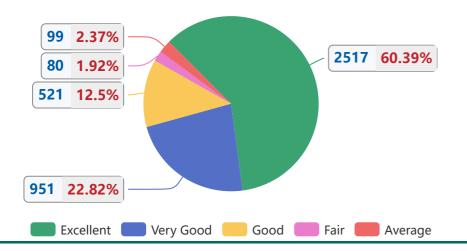

## 7 - Other Lab Facilities

| Parameter                                            | Excellent<br>(5) | Very<br>Good<br>(4) | Good<br>(3) | Fair<br>(2) | Average<br>(1) | Total | Mean<br>Score |
|------------------------------------------------------|------------------|---------------------|-------------|-------------|----------------|-------|---------------|
| Condition & Quality of Appratus/Equipments           | 542              | 169                 | 101         | 9           | 20             | 841   | 4.4           |
| Availability of<br>Appratus/equipments               | 468              | 216                 | 108         | 20          | 20             | 832   | 4.3           |
| Are practicals conducted regularly as per time table | 498              | 190                 | 108         | 18          | 21             | 835   | 4.3           |
| Behaviour of Lab Staff                               | 494              | 197                 | 103         | 21          | 18             | 833   | 4.4           |
| Proper instructions given by Faculty                 | 515              | 179                 | 101         | 12          | 20             | 827   | 4.4           |
| Total                                                | 2517             | 951                 | 521         | 80          | 99             | 4168  | 4.4           |