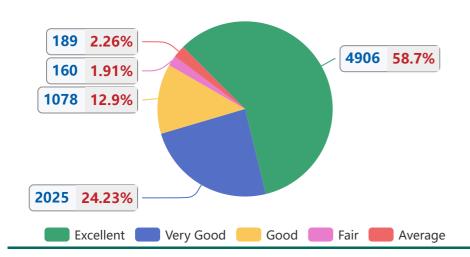

## 2 - Library

| Parameter                                            | Excellent<br>(5) | Very<br>Good<br>(4) | Good<br>(3) | Fair<br>(2) | Average<br>(1) | Total | Mean<br>Score |
|------------------------------------------------------|------------------|---------------------|-------------|-------------|----------------|-------|---------------|
| Seating arrangement and Capacity                     | 553              | 189                 | 72          | 12          | 14             | 840   | 4.5           |
| Ventilation/Airy/Lighting                            | 479              | 236                 | 94          | 12          | 14             | 835   | 4.4           |
| Suitable Timings                                     | 516              | 185                 | 104         | 12          | 17             | 834   | 4.4           |
| Staff Behaviour                                      | 485              | 227                 | 92          | 13          | 21             | 838   | 4.4           |
| Latest Books & Journals &<br>Magazines               | 491              | 187                 | 116         | 19          | 22             | 835   | 4.3           |
| Sufficient copies of Books                           | 464              | 215                 | 116         | 23          | 21             | 839   | 4.3           |
| No of Books issued per student                       | 475              | 180                 | 130         | 25          | 24             | 834   | 4.3           |
| Availability of issue facility during exams          | 472              | 209                 | 118         | 15          | 21             | 835   | 4.3           |
| Access to online & Offline<br>Journals and Magazines | 467              | 198                 | 131         | 21          | 21             | 838   | 4.3           |
| Availability of Daily<br>Newspapers                  | 504              | 199                 | 105         | 8           | 14             | 830   | 4.4           |
| Total                                                | 4906             | 2025                | 1078        | 160         | 189            | 8358  | 4.4           |