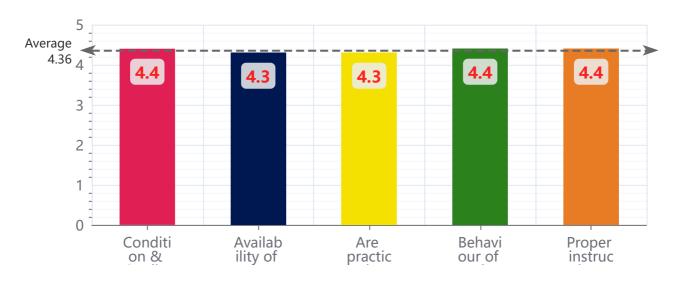

## 7 - Other Lab Facilities

| Parameter                                            | Excellent<br>(5) | Very<br>Good<br>(4) | Good<br>(3) | Fair<br>(2) | Average<br>(1) | Total | Mean<br>Score |
|------------------------------------------------------|------------------|---------------------|-------------|-------------|----------------|-------|---------------|
| Condition & Quality of Appratus/Equipments           | 542              | 169                 | 101         | 9           | 20             | 841   | 4.4           |
| Availability of<br>Appratus/equipments               | 468              | 216                 | 108         | 20          | 20             | 832   | 4.3           |
| Are practicals conducted regularly as per time table | 498              | 190                 | 108         | 18          | 21             | 835   | 4.3           |
| Behaviour of Lab Staff                               | 494              | 197                 | 103         | 21          | 18             | 833   | 4.4           |
| Proper instructions given by Faculty                 | 515              | 179                 | 101         | 12          | 20             | 827   | 4.4           |
| Total                                                | 2517             | 951                 | 521         | 80          | 99             | 4168  | 4.4           |