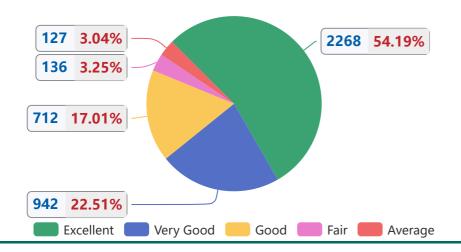

#### 4 - Canteen

| Parameter                  | Excellent<br>(5) | Very<br>Good (4) | Good<br>(3) | Fair<br>(2) | Average<br>(1) | Total | Mean<br>Score |
|----------------------------|------------------|------------------|-------------|-------------|----------------|-------|---------------|
| Behaviour of canteen staff | 502              | 177              | 121         | 25          | 17             | 842   | 4.3           |
| Pricing of the items       | 432              | 219              | 136         | 29          | 21             | 837   | 4.2           |
| Variety of items available | 449              | 164              | 159         | 30          | 37             | 839   | 4.1           |
| Quality of Food            | 431              | 210              | 142         | 26          | 25             | 834   | 4.2           |
| Ambience & Cleanliness     | 454              | 172              | 154         | 26          | 27             | 833   | 4.2           |
| Total                      | 2268             | 942              | 712         | 136         | 127            | 4185  | 4.2           |