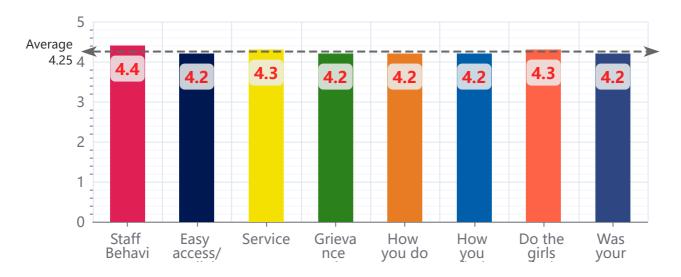

## 3 - Administration, Office & Campus

| Parameter                                                       | Excellent<br>(5) | Very<br>Good<br>(4) | Good<br>(3) | Fair<br>(2) | Average<br>(1) | Total | Mean<br>Score |
|-----------------------------------------------------------------|------------------|---------------------|-------------|-------------|----------------|-------|---------------|
| Staff Behaviour                                                 | 520              | 173                 | 100         | 26          | 16             | 835   | 4.4           |
| Easy access/availability                                        | 442              | 224                 | 124         | 28          | 18             | 836   | 4.2           |
| Service Promptness                                              | 480              | 169                 | 148         | 21          | 20             | 838   | 4.3           |
| Grievance Redressal                                             | 420              | 225                 | 135         | 26          | 21             | 827   | 4.2           |
| How you do rate the college so far as job oriented              | 464              | 183                 | 143         | 24          | 24             | 838   | 4.2           |
| How you find the transport facility to and fro the institution? | 451              | 202                 | 129         | 29          | 26             | 837   | 4.2           |
| Do the girls feel secure in the campus?                         | 475              | 192                 | 123         | 24          | 17             | 831   | 4.3           |
| Was your time at the college intellectually enriching?          | 442              | 215                 | 126         | 25          | 21             | 829   | 4.2           |
| Total                                                           | 3694             | 1583                | 1028        | 203         | 163            | 6671  | 4.3           |