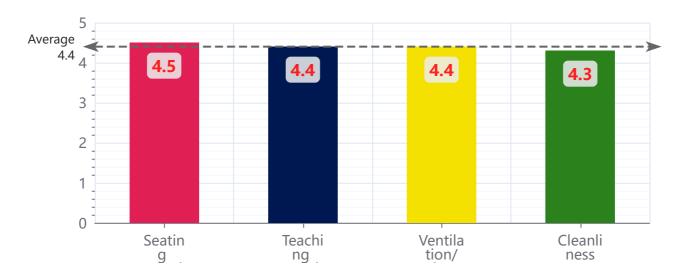

#### 1 - Class Rooms

| Parameter                     | Excellent<br>(5) | Very<br>Good (4) | Good<br>(3) | Fair<br>(2) | Average<br>(1) | Total | Mean<br>Score |
|-------------------------------|------------------|------------------|-------------|-------------|----------------|-------|---------------|
| Seating capacity              | 586              | 151              | 86          | 10          | 11             | 844   | 4.5           |
| Teaching Learning aids        | 506              | 219              | 88          | 13          | 13             | 839   | 4.4           |
| Ventilation/Airy<br>/lighting | 529              | 162              | 108         | 15          | 23             | 837   | 4.4           |
| Cleanliness                   | 463              | 196              | 115         | 19          | 34             | 827   | 4.3           |
| Total                         | 2084             | 728              | 397         | 57          | 81             | 3347  | 4.4           |