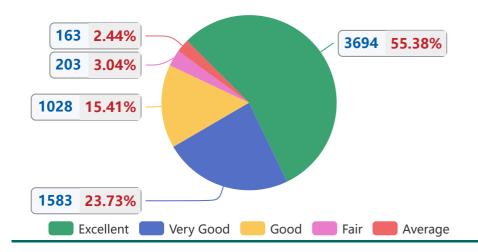

## 3 - Administration, Office & Campus

| Parameter                                                       | Excellent<br>(5) | Very<br>Good<br>(4) | Good<br>(3) | Fair<br>(2) | Average<br>(1) | Total | Mean<br>Score |
|-----------------------------------------------------------------|------------------|---------------------|-------------|-------------|----------------|-------|---------------|
| Staff Behaviour                                                 | 520              | 173                 | 100         | 26          | 16             | 835   | 4.4           |
| Easy access/availability                                        | 442              | 224                 | 124         | 28          | 18             | 836   | 4.2           |
| Service Promptness                                              | 480              | 169                 | 148         | 21          | 20             | 838   | 4.3           |
| Grievance Redressal                                             | 420              | 225                 | 135         | 26          | 21             | 827   | 4.2           |
| How you do rate the college so far as job oriented              | 464              | 183                 | 143         | 24          | 24             | 838   | 4.2           |
| How you find the transport facility to and fro the institution? | 451              | 202                 | 129         | 29          | 26             | 837   | 4.2           |
| Do the girls feel secure in the campus?                         | 475              | 192                 | 123         | 24          | 17             | 831   | 4.3           |
| Was your time at the college intellectually enriching?          | 442              | 215                 | 126         | 25          | 21             | 829   | 4.2           |
| Total                                                           | 3694             | 1583                | 1028        | 203         | 163            | 6671  | 4.3           |