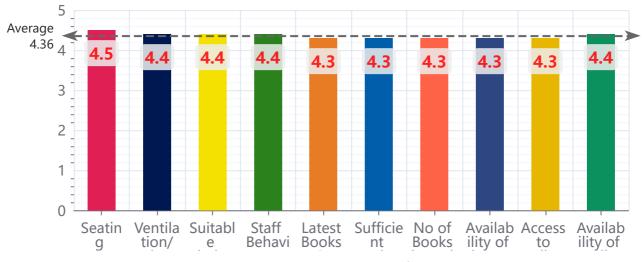

## 2 - Library

| Parameter                                            | Excellent<br>(5) | Very<br>Good<br>(4) | Good<br>(3) | Fair<br>(2) | Average<br>(1) | Total | Mean<br>Score |
|------------------------------------------------------|------------------|---------------------|-------------|-------------|----------------|-------|---------------|
| Seating arrangement and Capacity                     | 553              | 189                 | 72          | 12          | 14             | 840   | 4.5           |
| Ventilation/Airy/Lighting                            | 479              | 236                 | 94          | 12          | 14             | 835   | 4.4           |
| Suitable Timings                                     | 516              | 185                 | 104         | 12          | 17             | 834   | 4.4           |
| Staff Behaviour                                      | 485              | 227                 | 92          | 13          | 21             | 838   | 4.4           |
| Latest Books & Journals &<br>Magazines               | 491              | 187                 | 116         | 19          | 22             | 835   | 4.3           |
| Sufficient copies of Books                           | 464              | 215                 | 116         | 23          | 21             | 839   | 4.3           |
| No of Books issued per student                       | 475              | 180                 | 130         | 25          | 24             | 834   | 4.3           |
| Availability of issue facility during exams          | 472              | 209                 | 118         | 15          | 21             | 835   | 4.3           |
| Access to online & Offline<br>Journals and Magazines | 467              | 198                 | 131         | 21          | 21             | 838   | 4.3           |
| Availability of Daily<br>Newspapers                  | 504              | 199                 | 105         | 8           | 14             | 830   | 4.4           |
| Total                                                | 4906             | 2025                | 1078        | 160         | 189            | 8358  | 4.4           |