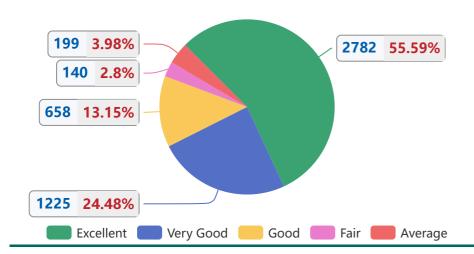

## 5 - Sports, Health & Other Facilities

| Parameter                                     | Excellent<br>(5) | Very<br>Good<br>(4) | Good<br>(3) | Fair<br>(2) | Average<br>(1) | Total | Mean<br>Score |
|-----------------------------------------------|------------------|---------------------|-------------|-------------|----------------|-------|---------------|
| How were the extra-<br>curricular activities? | 511              | 191                 | 86          | 18          | 31             | 837   | 4.4           |
| How do you rate the health care facilities?   | 442              | 223                 | 115         | 20          | 33             | 833   | 4.2           |
| How do you rate the sports facilities?        | 469              | 200                 | 107         | 25          | 33             | 834   | 4.3           |
| Is there adequate number of play grounds?     | 460              | 212                 | 112         | 26          | 29             | 839   | 4.2           |
| How do you rate the Gymnasium?                | 451              | 204                 | 113         | 26          | 43             | 837   | 4.2           |
| How are these maintained/equipped?            | 449              | 195                 | 125         | 25          | 30             | 824   | 4.2           |
| Total                                         | 2782             | 1225                | 658         | 140         | 199            | 5004  | 4.2           |

Option wise Respondents