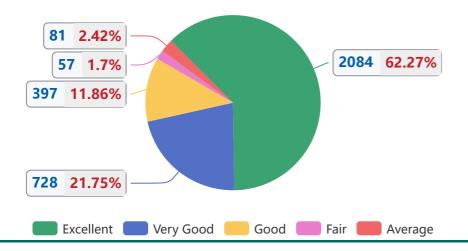

#### 1 - Class Rooms

| Parameter                     | Excellent<br>(5) | Very<br>Good (4) | Good<br>(3) | Fair<br>(2) | Average<br>(1) | Total | Mean<br>Score |
|-------------------------------|------------------|------------------|-------------|-------------|----------------|-------|---------------|
| Seating capacity              | 586              | 151              | 86          | 10          | 11             | 844   | 4.5           |
| Teaching Learning aids        | 506              | 219              | 88          | 13          | 13             | 839   | 4.4           |
| Ventilation/Airy<br>/lighting | 529              | 162              | 108         | 15          | 23             | 837   | 4.4           |
| Cleanliness                   | 463              | 196              | 115         | 19          | 34             | 827   | 4.3           |
| Total                         | 2084             | 728              | 397         | 57          | 81             | 3347  | 4.4           |