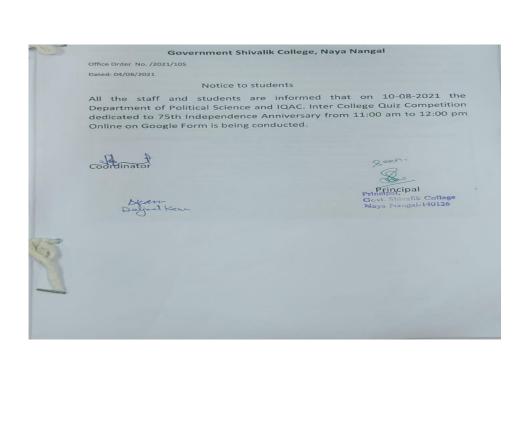

All staff and students are informed that on 10-08-2021, Inter College Quiz Competition dedicated to 75th Independence Anniversary is being conducted online on Google Form from 11:00 to 12:00 hrs by the Department of Political Science and IQAC.

Concerned please note.

Principal

IQAC/NAAC Co-ardinatar Govt. Shivlik Colige Nava Nangal

Principal. Govt. Shivalik College Naya Nangal-140126

Seen

Office Order No: 2021/108

Date 05-08-2021

On 06-08-2021, Van Mahautsav will be celebrated at 12:00 noon by the principal and staff with the support of the NSS unit.