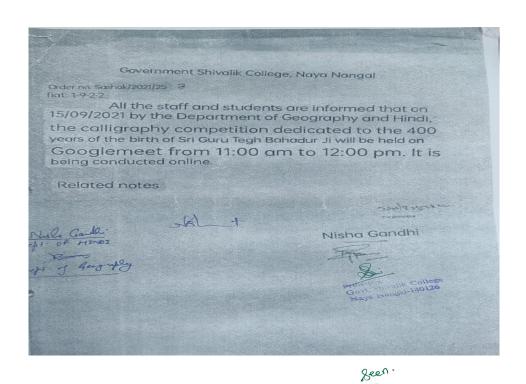

Concerned please note.

Principal

IQAC/NAAC Co-ardinatar Govt. Shivlik Colige Nava Nangal

Order no. Sashak/2021/257

Date:11-09-2021

All the staff and students are informed that on 15/09/2021 the calligraphy competition dedicated to the 400 years of Prakash Utsav of Sri Guru Tegh Bahadur ji will be organized by the Department of Geography and Hindi at 11:00 AM. It is being conducted online on Google meet from 11:00 am to 12:00 pm.

Concerned please note.

Principal

IQAC/NAAC Co-ardinatar Govt. Shivlik Colige Nava Nangal

Office Order No. Sashak/2021/263

Date: 18-09-2021

The duty of Mr. Jagpal Singh, Assistant Professor is assigned on 20-09-2021 to accompany the students participating in the Road Ribbon Club Mega Seminar conducted by Youth Services, Rupnagar at Government College, Rupnagar.