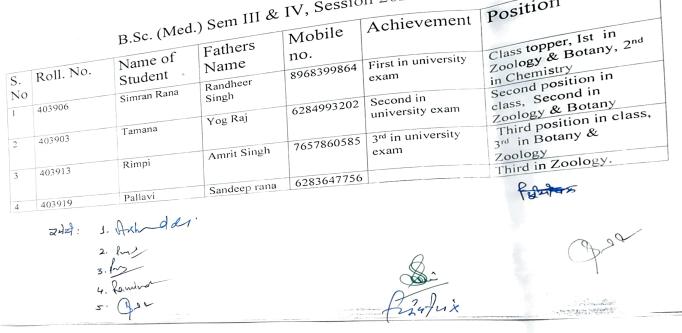

| 1 MT                                                                                                                                                                                                                                                                                                                                                                                                                                                                                                                                                                                                                                                                                                                                                                                                                                                                                                                                                                                                                                                                                                                                                                                                                                                                                                                                                                                                                                                                                                                                                                                                                                                                                                                                                                                                                                                                                                                                                                                                                                                                                                                           | 1 70 K  |               |                |                                   |                           |
|--------------------------------------------------------------------------------------------------------------------------------------------------------------------------------------------------------------------------------------------------------------------------------------------------------------------------------------------------------------------------------------------------------------------------------------------------------------------------------------------------------------------------------------------------------------------------------------------------------------------------------------------------------------------------------------------------------------------------------------------------------------------------------------------------------------------------------------------------------------------------------------------------------------------------------------------------------------------------------------------------------------------------------------------------------------------------------------------------------------------------------------------------------------------------------------------------------------------------------------------------------------------------------------------------------------------------------------------------------------------------------------------------------------------------------------------------------------------------------------------------------------------------------------------------------------------------------------------------------------------------------------------------------------------------------------------------------------------------------------------------------------------------------------------------------------------------------------------------------------------------------------------------------------------------------------------------------------------------------------------------------------------------------------------------------------------------------------------------------------------------------|---------|---------------|----------------|-----------------------------------|---------------------------|
| J. Y                                                                                                                                                                                                                                                                                                                                                                                                                                                                                                                                                                                                                                                                                                                                                                                                                                                                                                                                                                                                                                                                                                                                                                                                                                                                                                                                                                                                                                                                                                                                                                                                                                                                                                                                                                                                                                                                                                                                                                                                                                                                                                                           |         |               | _              | ulte                              | A CONTRACT OF             |
| and a start of the |         | BA Secon      | d year res     | uits                              | Position                  |
|                                                                                                                                                                                                                                                                                                                                                                                                                                                                                                                                                                                                                                                                                                                                                                                                                                                                                                                                                                                                                                                                                                                                                                                                                                                                                                                                                                                                                                                                                                                                                                                                                                                                                                                                                                                                                                                                                                                                                                                                                                                                                                                                |         |               | Fathers        | Achievement                       |                           |
| 0                                                                                                                                                                                                                                                                                                                                                                                                                                                                                                                                                                                                                                                                                                                                                                                                                                                                                                                                                                                                                                                                                                                                                                                                                                                                                                                                                                                                                                                                                                                                                                                                                                                                                                                                                                                                                                                                                                                                                                                                                                                                                                                              | Roll No | Student       | name           | class                             | First in Hotory           |
|                                                                                                                                                                                                                                                                                                                                                                                                                                                                                                                                                                                                                                                                                                                                                                                                                                                                                                                                                                                                                                                                                                                                                                                                                                                                                                                                                                                                                                                                                                                                                                                                                                                                                                                                                                                                                                                                                                                                                                                                                                                                                                                                |         | name          | Rajinder Singh | First in class<br>university exam | & political sur-          |
|                                                                                                                                                                                                                                                                                                                                                                                                                                                                                                                                                                                                                                                                                                                                                                                                                                                                                                                                                                                                                                                                                                                                                                                                                                                                                                                                                                                                                                                                                                                                                                                                                                                                                                                                                                                                                                                                                                                                                                                                                                                                                                                                | 318710  | Simranjeet    | ()             | university care                   | Second in and             |
|                                                                                                                                                                                                                                                                                                                                                                                                                                                                                                                                                                                                                                                                                                                                                                                                                                                                                                                                                                                                                                                                                                                                                                                                                                                                                                                                                                                                                                                                                                                                                                                                                                                                                                                                                                                                                                                                                                                                                                                                                                                                                                                                |         | Kaur          |                |                                   | english, and economic     |
|                                                                                                                                                                                                                                                                                                                                                                                                                                                                                                                                                                                                                                                                                                                                                                                                                                                                                                                                                                                                                                                                                                                                                                                                                                                                                                                                                                                                                                                                                                                                                                                                                                                                                                                                                                                                                                                                                                                                                                                                                                                                                                                                |         |               |                |                                   | First                     |
|                                                                                                                                                                                                                                                                                                                                                                                                                                                                                                                                                                                                                                                                                                                                                                                                                                                                                                                                                                                                                                                                                                                                                                                                                                                                                                                                                                                                                                                                                                                                                                                                                                                                                                                                                                                                                                                                                                                                                                                                                                                                                                                                |         |               | Jasvir Singh   |                                   | punjabi                   |
|                                                                                                                                                                                                                                                                                                                                                                                                                                                                                                                                                                                                                                                                                                                                                                                                                                                                                                                                                                                                                                                                                                                                                                                                                                                                                                                                                                                                                                                                                                                                                                                                                                                                                                                                                                                                                                                                                                                                                                                                                                                                                                                                | 210762  | Mandeep       | Jasvir Singi   |                                   | First                     |
|                                                                                                                                                                                                                                                                                                                                                                                                                                                                                                                                                                                                                                                                                                                                                                                                                                                                                                                                                                                                                                                                                                                                                                                                                                                                                                                                                                                                                                                                                                                                                                                                                                                                                                                                                                                                                                                                                                                                                                                                                                                                                                                                | 318762  | kaur          | Vijay Kumar    |                                   | punjabi                   |
|                                                                                                                                                                                                                                                                                                                                                                                                                                                                                                                                                                                                                                                                                                                                                                                                                                                                                                                                                                                                                                                                                                                                                                                                                                                                                                                                                                                                                                                                                                                                                                                                                                                                                                                                                                                                                                                                                                                                                                                                                                                                                                                                | 318703  | Tamanna       | VIJA V         |                                   | and second                |
|                                                                                                                                                                                                                                                                                                                                                                                                                                                                                                                                                                                                                                                                                                                                                                                                                                                                                                                                                                                                                                                                                                                                                                                                                                                                                                                                                                                                                                                                                                                                                                                                                                                                                                                                                                                                                                                                                                                                                                                                                                                                                                                                | 318/05  |               |                |                                   | Punjabi                   |
|                                                                                                                                                                                                                                                                                                                                                                                                                                                                                                                                                                                                                                                                                                                                                                                                                                                                                                                                                                                                                                                                                                                                                                                                                                                                                                                                                                                                                                                                                                                                                                                                                                                                                                                                                                                                                                                                                                                                                                                                                                                                                                                                |         |               |                |                                   | First<br>punjabi sahit    |
|                                                                                                                                                                                                                                                                                                                                                                                                                                                                                                                                                                                                                                                                                                                                                                                                                                                                                                                                                                                                                                                                                                                                                                                                                                                                                                                                                                                                                                                                                                                                                                                                                                                                                                                                                                                                                                                                                                                                                                                                                                                                                                                                |         | Snehlata      | Jarnail singh  |                                   | First In Larbin           |
|                                                                                                                                                                                                                                                                                                                                                                                                                                                                                                                                                                                                                                                                                                                                                                                                                                                                                                                                                                                                                                                                                                                                                                                                                                                                                                                                                                                                                                                                                                                                                                                                                                                                                                                                                                                                                                                                                                                                                                                                                                                                                                                                | 318708  |               | ingh           |                                   |                           |
|                                                                                                                                                                                                                                                                                                                                                                                                                                                                                                                                                                                                                                                                                                                                                                                                                                                                                                                                                                                                                                                                                                                                                                                                                                                                                                                                                                                                                                                                                                                                                                                                                                                                                                                                                                                                                                                                                                                                                                                                                                                                                                                                |         | Jaswinde kaur | Sukhdev singh  |                                   | First in For              |
|                                                                                                                                                                                                                                                                                                                                                                                                                                                                                                                                                                                                                                                                                                                                                                                                                                                                                                                                                                                                                                                                                                                                                                                                                                                                                                                                                                                                                                                                                                                                                                                                                                                                                                                                                                                                                                                                                                                                                                                                                                                                                                                                | 318769  |               | Gurinder pal   |                                   |                           |
|                                                                                                                                                                                                                                                                                                                                                                                                                                                                                                                                                                                                                                                                                                                                                                                                                                                                                                                                                                                                                                                                                                                                                                                                                                                                                                                                                                                                                                                                                                                                                                                                                                                                                                                                                                                                                                                                                                                                                                                                                                                                                                                                |         | Japneet kaur  | singh          |                                   | And third                 |
|                                                                                                                                                                                                                                                                                                                                                                                                                                                                                                                                                                                                                                                                                                                                                                                                                                                                                                                                                                                                                                                                                                                                                                                                                                                                                                                                                                                                                                                                                                                                                                                                                                                                                                                                                                                                                                                                                                                                                                                                                                                                                                                                | 318772  |               | Singh          |                                   | public admin              |
|                                                                                                                                                                                                                                                                                                                                                                                                                                                                                                                                                                                                                                                                                                                                                                                                                                                                                                                                                                                                                                                                                                                                                                                                                                                                                                                                                                                                                                                                                                                                                                                                                                                                                                                                                                                                                                                                                                                                                                                                                                                                                                                                |         |               |                |                                   | First<br>punjabi att      |
|                                                                                                                                                                                                                                                                                                                                                                                                                                                                                                                                                                                                                                                                                                                                                                                                                                                                                                                                                                                                                                                                                                                                                                                                                                                                                                                                                                                                                                                                                                                                                                                                                                                                                                                                                                                                                                                                                                                                                                                                                                                                                                                                |         | hal           | Harish sharma  |                                   | Third                     |
|                                                                                                                                                                                                                                                                                                                                                                                                                                                                                                                                                                                                                                                                                                                                                                                                                                                                                                                                                                                                                                                                                                                                                                                                                                                                                                                                                                                                                                                                                                                                                                                                                                                                                                                                                                                                                                                                                                                                                                                                                                                                                                                                | 318791  | Anchal        |                |                                   | Physical                  |
|                                                                                                                                                                                                                                                                                                                                                                                                                                                                                                                                                                                                                                                                                                                                                                                                                                                                                                                                                                                                                                                                                                                                                                                                                                                                                                                                                                                                                                                                                                                                                                                                                                                                                                                                                                                                                                                                                                                                                                                                                                                                                                                                |         |               |                |                                   | education                 |
|                                                                                                                                                                                                                                                                                                                                                                                                                                                                                                                                                                                                                                                                                                                                                                                                                                                                                                                                                                                                                                                                                                                                                                                                                                                                                                                                                                                                                                                                                                                                                                                                                                                                                                                                                                                                                                                                                                                                                                                                                                                                                                                                |         |               |                |                                   | First                     |
|                                                                                                                                                                                                                                                                                                                                                                                                                                                                                                                                                                                                                                                                                                                                                                                                                                                                                                                                                                                                                                                                                                                                                                                                                                                                                                                                                                                                                                                                                                                                                                                                                                                                                                                                                                                                                                                                                                                                                                                                                                                                                                                                |         |               | Ram bahadur    |                                   | geograph                  |
|                                                                                                                                                                                                                                                                                                                                                                                                                                                                                                                                                                                                                                                                                                                                                                                                                                                                                                                                                                                                                                                                                                                                                                                                                                                                                                                                                                                                                                                                                                                                                                                                                                                                                                                                                                                                                                                                                                                                                                                                                                                                                                                                |         | Acchar singh  | Rain Co        |                                   | hindi                     |
| 3                                                                                                                                                                                                                                                                                                                                                                                                                                                                                                                                                                                                                                                                                                                                                                                                                                                                                                                                                                                                                                                                                                                                                                                                                                                                                                                                                                                                                                                                                                                                                                                                                                                                                                                                                                                                                                                                                                                                                                                                                                                                                                                              | 318857  |               |                |                                   | FL ST                     |
|                                                                                                                                                                                                                                                                                                                                                                                                                                                                                                                                                                                                                                                                                                                                                                                                                                                                                                                                                                                                                                                                                                                                                                                                                                                                                                                                                                                                                                                                                                                                                                                                                                                                                                                                                                                                                                                                                                                                                                                                                                                                                                                                |         |               | Satnam singh   |                                   | and second                |
|                                                                                                                                                                                                                                                                                                                                                                                                                                                                                                                                                                                                                                                                                                                                                                                                                                                                                                                                                                                                                                                                                                                                                                                                                                                                                                                                                                                                                                                                                                                                                                                                                                                                                                                                                                                                                                                                                                                                                                                                                                                                                                                                | 318714  | Simran        |                |                                   | maths                     |
| Э                                                                                                                                                                                                                                                                                                                                                                                                                                                                                                                                                                                                                                                                                                                                                                                                                                                                                                                                                                                                                                                                                                                                                                                                                                                                                                                                                                                                                                                                                                                                                                                                                                                                                                                                                                                                                                                                                                                                                                                                                                                                                                                              | 510     |               |                |                                   | First in ma               |
|                                                                                                                                                                                                                                                                                                                                                                                                                                                                                                                                                                                                                                                                                                                                                                                                                                                                                                                                                                                                                                                                                                                                                                                                                                                                                                                                                                                                                                                                                                                                                                                                                                                                                                                                                                                                                                                                                                                                                                                                                                                                                                                                |         |               | Sumer singh    |                                   | and third                 |
|                                                                                                                                                                                                                                                                                                                                                                                                                                                                                                                                                                                                                                                                                                                                                                                                                                                                                                                                                                                                                                                                                                                                                                                                                                                                                                                                                                                                                                                                                                                                                                                                                                                                                                                                                                                                                                                                                                                                                                                                                                                                                                                                |         | Ritu          | Sumer sind     |                                   | abysical e                |
| 10                                                                                                                                                                                                                                                                                                                                                                                                                                                                                                                                                                                                                                                                                                                                                                                                                                                                                                                                                                                                                                                                                                                                                                                                                                                                                                                                                                                                                                                                                                                                                                                                                                                                                                                                                                                                                                                                                                                                                                                                                                                                                                                             | 318727  |               |                |                                   | and Punjabi               |
| 10                                                                                                                                                                                                                                                                                                                                                                                                                                                                                                                                                                                                                                                                                                                                                                                                                                                                                                                                                                                                                                                                                                                                                                                                                                                                                                                                                                                                                                                                                                                                                                                                                                                                                                                                                                                                                                                                                                                                                                                                                                                                                                                             |         |               |                |                                   | ( <b>F</b> .11 - 1)       |
|                                                                                                                                                                                                                                                                                                                                                                                                                                                                                                                                                                                                                                                                                                                                                                                                                                                                                                                                                                                                                                                                                                                                                                                                                                                                                                                                                                                                                                                                                                                                                                                                                                                                                                                                                                                                                                                                                                                                                                                                                                                                                                                                |         | inot ka       | ur Dharam pal  |                                   | Sociology                 |
|                                                                                                                                                                                                                                                                                                                                                                                                                                                                                                                                                                                                                                                                                                                                                                                                                                                                                                                                                                                                                                                                                                                                                                                                                                                                                                                                                                                                                                                                                                                                                                                                                                                                                                                                                                                                                                                                                                                                                                                                                                                                                                                                | 318711  | Simarjeet ka  |                | ar Second in c                    | lass First<br>am English, |
| 11                                                                                                                                                                                                                                                                                                                                                                                                                                                                                                                                                                                                                                                                                                                                                                                                                                                                                                                                                                                                                                                                                                                                                                                                                                                                                                                                                                                                                                                                                                                                                                                                                                                                                                                                                                                                                                                                                                                                                                                                                                                                                                                             | 510     | Riya sharma   | Krishan kum    | university ex                     | second                    |
|                                                                                                                                                                                                                                                                                                                                                                                                                                                                                                                                                                                                                                                                                                                                                                                                                                                                                                                                                                                                                                                                                                                                                                                                                                                                                                                                                                                                                                                                                                                                                                                                                                                                                                                                                                                                                                                                                                                                                                                                                                                                                                                                | 318725  | Riya Sile     |                |                                   | political                 |
| 12                                                                                                                                                                                                                                                                                                                                                                                                                                                                                                                                                                                                                                                                                                                                                                                                                                                                                                                                                                                                                                                                                                                                                                                                                                                                                                                                                                                                                                                                                                                                                                                                                                                                                                                                                                                                                                                                                                                                                                                                                                                                                                                             |         |               |                |                                   | third make                |
|                                                                                                                                                                                                                                                                                                                                                                                                                                                                                                                                                                                                                                                                                                                                                                                                                                                                                                                                                                                                                                                                                                                                                                                                                                                                                                                                                                                                                                                                                                                                                                                                                                                                                                                                                                                                                                                                                                                                                                                                                                                                                                                                |         |               |                |                                   | Secol                     |
|                                                                                                                                                                                                                                                                                                                                                                                                                                                                                                                                                                                                                                                                                                                                                                                                                                                                                                                                                                                                                                                                                                                                                                                                                                                                                                                                                                                                                                                                                                                                                                                                                                                                                                                                                                                                                                                                                                                                                                                                                                                                                                                                |         |               | Mohamme        | d                                 | hino                      |
|                                                                                                                                                                                                                                                                                                                                                                                                                                                                                                                                                                                                                                                                                                                                                                                                                                                                                                                                                                                                                                                                                                                                                                                                                                                                                                                                                                                                                                                                                                                                                                                                                                                                                                                                                                                                                                                                                                                                                                                                                                                                                                                                | 10710   | Shaba         | raiu           |                                   | Second in                 |
| 13                                                                                                                                                                                                                                                                                                                                                                                                                                                                                                                                                                                                                                                                                                                                                                                                                                                                                                                                                                                                                                                                                                                                                                                                                                                                                                                                                                                                                                                                                                                                                                                                                                                                                                                                                                                                                                                                                                                                                                                                                                                                                                                             | 318719  |               | Sodhi Ram      |                                   | Second in                 |
| 10                                                                                                                                                                                                                                                                                                                                                                                                                                                                                                                                                                                                                                                                                                                                                                                                                                                                                                                                                                                                                                                                                                                                                                                                                                                                                                                                                                                                                                                                                                                                                                                                                                                                                                                                                                                                                                                                                                                                                                                                                                                                                                                             | 318723  | Sanjana       |                |                                   | (ahi)                     |
| 14                                                                                                                                                                                                                                                                                                                                                                                                                                                                                                                                                                                                                                                                                                                                                                                                                                                                                                                                                                                                                                                                                                                                                                                                                                                                                                                                                                                                                                                                                                                                                                                                                                                                                                                                                                                                                                                                                                                                                                                                                                                                                                                             | 310/25  | Saloni Kum    | ari Rakesh Kur | паг                               | Equiplid !!               |
|                                                                                                                                                                                                                                                                                                                                                                                                                                                                                                                                                                                                                                                                                                                                                                                                                                                                                                                                                                                                                                                                                                                                                                                                                                                                                                                                                                                                                                                                                                                                                                                                                                                                                                                                                                                                                                                                                                                                                                                                                                                                                                                                | 318724  | Saloni Kum    |                | h                                 | sci. à Uni                |
| 15                                                                                                                                                                                                                                                                                                                                                                                                                                                                                                                                                                                                                                                                                                                                                                                                                                                                                                                                                                                                                                                                                                                                                                                                                                                                                                                                                                                                                                                                                                                                                                                                                                                                                                                                                                                                                                                                                                                                                                                                                                                                                                                             | 310.2   | 0:02          | Jagtar sing    |                                   | pb: saint                 |
|                                                                                                                                                                                                                                                                                                                                                                                                                                                                                                                                                                                                                                                                                                                                                                                                                                                                                                                                                                                                                                                                                                                                                                                                                                                                                                                                                                                                                                                                                                                                                                                                                                                                                                                                                                                                                                                                                                                                                                                                                                                                                                                                | 318726  | Riya          |                |                                   |                           |
| 16                                                                                                                                                                                                                                                                                                                                                                                                                                                                                                                                                                                                                                                                                                                                                                                                                                                                                                                                                                                                                                                                                                                                                                                                                                                                                                                                                                                                                                                                                                                                                                                                                                                                                                                                                                                                                                                                                                                                                                                                                                                                                                                             |         |               | Sukhdev s      | ingh                              | Second Second             |
|                                                                                                                                                                                                                                                                                                                                                                                                                                                                                                                                                                                                                                                                                                                                                                                                                                                                                                                                                                                                                                                                                                                                                                                                                                                                                                                                                                                                                                                                                                                                                                                                                                                                                                                                                                                                                                                                                                                                                                                                                                                                                                                                |         | Kirti         | Sukhuevs       |                                   | Polar 10-15               |