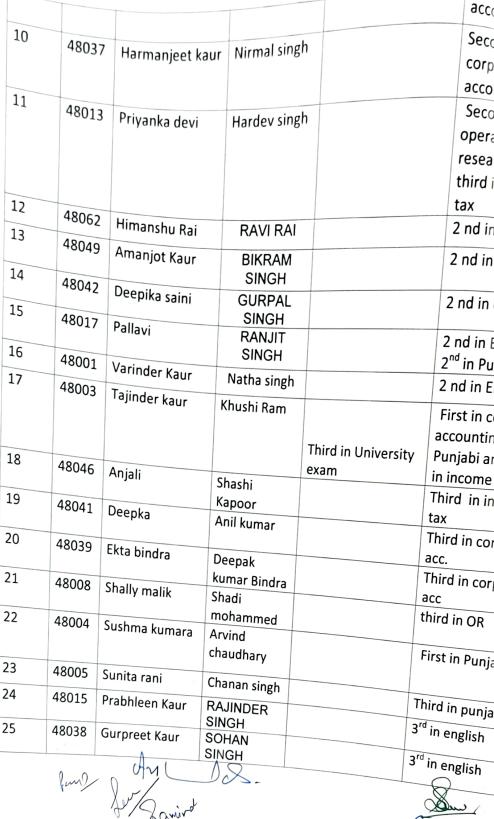

| 1 MT                                                                                                                                                                                                                                                                                                                                                                                                                                                                                                                                                                                                                                                                                                                                                                                                                                                                                                                                                                                                                                                                                                                                                                                                                                                                                                                                                                                                                                                                                                                                                                                                                                                                                                                                                                                                                                                                                                                                                                                                                                                                                                                           | 1 70 K  |               |                |                                   |                           |
|--------------------------------------------------------------------------------------------------------------------------------------------------------------------------------------------------------------------------------------------------------------------------------------------------------------------------------------------------------------------------------------------------------------------------------------------------------------------------------------------------------------------------------------------------------------------------------------------------------------------------------------------------------------------------------------------------------------------------------------------------------------------------------------------------------------------------------------------------------------------------------------------------------------------------------------------------------------------------------------------------------------------------------------------------------------------------------------------------------------------------------------------------------------------------------------------------------------------------------------------------------------------------------------------------------------------------------------------------------------------------------------------------------------------------------------------------------------------------------------------------------------------------------------------------------------------------------------------------------------------------------------------------------------------------------------------------------------------------------------------------------------------------------------------------------------------------------------------------------------------------------------------------------------------------------------------------------------------------------------------------------------------------------------------------------------------------------------------------------------------------------|---------|---------------|----------------|-----------------------------------|---------------------------|
| J. Y                                                                                                                                                                                                                                                                                                                                                                                                                                                                                                                                                                                                                                                                                                                                                                                                                                                                                                                                                                                                                                                                                                                                                                                                                                                                                                                                                                                                                                                                                                                                                                                                                                                                                                                                                                                                                                                                                                                                                                                                                                                                                                                           |         |               | _              | ulte                              | A CONTRACT OF             |
| and a start of the |         | BA Secon      | d year res     | uits                              | Position                  |
|                                                                                                                                                                                                                                                                                                                                                                                                                                                                                                                                                                                                                                                                                                                                                                                                                                                                                                                                                                                                                                                                                                                                                                                                                                                                                                                                                                                                                                                                                                                                                                                                                                                                                                                                                                                                                                                                                                                                                                                                                                                                                                                                |         |               | Fathers        | Achievement                       |                           |
| 0                                                                                                                                                                                                                                                                                                                                                                                                                                                                                                                                                                                                                                                                                                                                                                                                                                                                                                                                                                                                                                                                                                                                                                                                                                                                                                                                                                                                                                                                                                                                                                                                                                                                                                                                                                                                                                                                                                                                                                                                                                                                                                                              | Roll No | Student       | name           | class                             | First in Hotory           |
|                                                                                                                                                                                                                                                                                                                                                                                                                                                                                                                                                                                                                                                                                                                                                                                                                                                                                                                                                                                                                                                                                                                                                                                                                                                                                                                                                                                                                                                                                                                                                                                                                                                                                                                                                                                                                                                                                                                                                                                                                                                                                                                                |         | name          | Rajinder Singh | First in class<br>university exam | & political sur-          |
|                                                                                                                                                                                                                                                                                                                                                                                                                                                                                                                                                                                                                                                                                                                                                                                                                                                                                                                                                                                                                                                                                                                                                                                                                                                                                                                                                                                                                                                                                                                                                                                                                                                                                                                                                                                                                                                                                                                                                                                                                                                                                                                                | 318710  | Simranjeet    | ()             | university care                   | Second in and             |
|                                                                                                                                                                                                                                                                                                                                                                                                                                                                                                                                                                                                                                                                                                                                                                                                                                                                                                                                                                                                                                                                                                                                                                                                                                                                                                                                                                                                                                                                                                                                                                                                                                                                                                                                                                                                                                                                                                                                                                                                                                                                                                                                |         | Kaur          |                |                                   | english, and economic     |
|                                                                                                                                                                                                                                                                                                                                                                                                                                                                                                                                                                                                                                                                                                                                                                                                                                                                                                                                                                                                                                                                                                                                                                                                                                                                                                                                                                                                                                                                                                                                                                                                                                                                                                                                                                                                                                                                                                                                                                                                                                                                                                                                |         |               |                |                                   | First                     |
|                                                                                                                                                                                                                                                                                                                                                                                                                                                                                                                                                                                                                                                                                                                                                                                                                                                                                                                                                                                                                                                                                                                                                                                                                                                                                                                                                                                                                                                                                                                                                                                                                                                                                                                                                                                                                                                                                                                                                                                                                                                                                                                                |         |               | Jasvir Singh   |                                   | punjabi                   |
|                                                                                                                                                                                                                                                                                                                                                                                                                                                                                                                                                                                                                                                                                                                                                                                                                                                                                                                                                                                                                                                                                                                                                                                                                                                                                                                                                                                                                                                                                                                                                                                                                                                                                                                                                                                                                                                                                                                                                                                                                                                                                                                                | 210762  | Mandeep       | Jasvir Singi   |                                   | First                     |
|                                                                                                                                                                                                                                                                                                                                                                                                                                                                                                                                                                                                                                                                                                                                                                                                                                                                                                                                                                                                                                                                                                                                                                                                                                                                                                                                                                                                                                                                                                                                                                                                                                                                                                                                                                                                                                                                                                                                                                                                                                                                                                                                | 318762  | kaur          | Vijay Kumar    |                                   | punjabi                   |
|                                                                                                                                                                                                                                                                                                                                                                                                                                                                                                                                                                                                                                                                                                                                                                                                                                                                                                                                                                                                                                                                                                                                                                                                                                                                                                                                                                                                                                                                                                                                                                                                                                                                                                                                                                                                                                                                                                                                                                                                                                                                                                                                | 318703  | Tamanna       | VIJA V         |                                   | and second                |
|                                                                                                                                                                                                                                                                                                                                                                                                                                                                                                                                                                                                                                                                                                                                                                                                                                                                                                                                                                                                                                                                                                                                                                                                                                                                                                                                                                                                                                                                                                                                                                                                                                                                                                                                                                                                                                                                                                                                                                                                                                                                                                                                | 318/05  |               |                |                                   | Punjabi                   |
|                                                                                                                                                                                                                                                                                                                                                                                                                                                                                                                                                                                                                                                                                                                                                                                                                                                                                                                                                                                                                                                                                                                                                                                                                                                                                                                                                                                                                                                                                                                                                                                                                                                                                                                                                                                                                                                                                                                                                                                                                                                                                                                                |         |               |                |                                   | First<br>punjabi sahit    |
|                                                                                                                                                                                                                                                                                                                                                                                                                                                                                                                                                                                                                                                                                                                                                                                                                                                                                                                                                                                                                                                                                                                                                                                                                                                                                                                                                                                                                                                                                                                                                                                                                                                                                                                                                                                                                                                                                                                                                                                                                                                                                                                                |         | Snehlata      | Jarnail singh  |                                   | First In Larbin           |
|                                                                                                                                                                                                                                                                                                                                                                                                                                                                                                                                                                                                                                                                                                                                                                                                                                                                                                                                                                                                                                                                                                                                                                                                                                                                                                                                                                                                                                                                                                                                                                                                                                                                                                                                                                                                                                                                                                                                                                                                                                                                                                                                | 318708  |               | ingh           |                                   |                           |
|                                                                                                                                                                                                                                                                                                                                                                                                                                                                                                                                                                                                                                                                                                                                                                                                                                                                                                                                                                                                                                                                                                                                                                                                                                                                                                                                                                                                                                                                                                                                                                                                                                                                                                                                                                                                                                                                                                                                                                                                                                                                                                                                |         | Jaswinde kaur | Sukhdev singh  |                                   | First in For              |
|                                                                                                                                                                                                                                                                                                                                                                                                                                                                                                                                                                                                                                                                                                                                                                                                                                                                                                                                                                                                                                                                                                                                                                                                                                                                                                                                                                                                                                                                                                                                                                                                                                                                                                                                                                                                                                                                                                                                                                                                                                                                                                                                | 318769  |               | Gurinder pal   |                                   |                           |
|                                                                                                                                                                                                                                                                                                                                                                                                                                                                                                                                                                                                                                                                                                                                                                                                                                                                                                                                                                                                                                                                                                                                                                                                                                                                                                                                                                                                                                                                                                                                                                                                                                                                                                                                                                                                                                                                                                                                                                                                                                                                                                                                |         | Japneet kaur  | singh          |                                   | And third                 |
|                                                                                                                                                                                                                                                                                                                                                                                                                                                                                                                                                                                                                                                                                                                                                                                                                                                                                                                                                                                                                                                                                                                                                                                                                                                                                                                                                                                                                                                                                                                                                                                                                                                                                                                                                                                                                                                                                                                                                                                                                                                                                                                                | 318772  |               | Singh          |                                   | public admin              |
|                                                                                                                                                                                                                                                                                                                                                                                                                                                                                                                                                                                                                                                                                                                                                                                                                                                                                                                                                                                                                                                                                                                                                                                                                                                                                                                                                                                                                                                                                                                                                                                                                                                                                                                                                                                                                                                                                                                                                                                                                                                                                                                                |         |               |                |                                   | First<br>punjabi att      |
|                                                                                                                                                                                                                                                                                                                                                                                                                                                                                                                                                                                                                                                                                                                                                                                                                                                                                                                                                                                                                                                                                                                                                                                                                                                                                                                                                                                                                                                                                                                                                                                                                                                                                                                                                                                                                                                                                                                                                                                                                                                                                                                                |         | hal           | Harish sharma  |                                   | Third                     |
|                                                                                                                                                                                                                                                                                                                                                                                                                                                                                                                                                                                                                                                                                                                                                                                                                                                                                                                                                                                                                                                                                                                                                                                                                                                                                                                                                                                                                                                                                                                                                                                                                                                                                                                                                                                                                                                                                                                                                                                                                                                                                                                                | 318791  | Anchal        |                |                                   | Physical                  |
|                                                                                                                                                                                                                                                                                                                                                                                                                                                                                                                                                                                                                                                                                                                                                                                                                                                                                                                                                                                                                                                                                                                                                                                                                                                                                                                                                                                                                                                                                                                                                                                                                                                                                                                                                                                                                                                                                                                                                                                                                                                                                                                                |         |               |                |                                   | education                 |
|                                                                                                                                                                                                                                                                                                                                                                                                                                                                                                                                                                                                                                                                                                                                                                                                                                                                                                                                                                                                                                                                                                                                                                                                                                                                                                                                                                                                                                                                                                                                                                                                                                                                                                                                                                                                                                                                                                                                                                                                                                                                                                                                |         |               |                |                                   | First                     |
|                                                                                                                                                                                                                                                                                                                                                                                                                                                                                                                                                                                                                                                                                                                                                                                                                                                                                                                                                                                                                                                                                                                                                                                                                                                                                                                                                                                                                                                                                                                                                                                                                                                                                                                                                                                                                                                                                                                                                                                                                                                                                                                                |         |               | Ram bahadur    |                                   | geograph                  |
|                                                                                                                                                                                                                                                                                                                                                                                                                                                                                                                                                                                                                                                                                                                                                                                                                                                                                                                                                                                                                                                                                                                                                                                                                                                                                                                                                                                                                                                                                                                                                                                                                                                                                                                                                                                                                                                                                                                                                                                                                                                                                                                                |         | Acchar singh  | Rain Co        |                                   | hindi                     |
| 3                                                                                                                                                                                                                                                                                                                                                                                                                                                                                                                                                                                                                                                                                                                                                                                                                                                                                                                                                                                                                                                                                                                                                                                                                                                                                                                                                                                                                                                                                                                                                                                                                                                                                                                                                                                                                                                                                                                                                                                                                                                                                                                              | 318857  |               |                |                                   | FL ST                     |
|                                                                                                                                                                                                                                                                                                                                                                                                                                                                                                                                                                                                                                                                                                                                                                                                                                                                                                                                                                                                                                                                                                                                                                                                                                                                                                                                                                                                                                                                                                                                                                                                                                                                                                                                                                                                                                                                                                                                                                                                                                                                                                                                |         |               | Satnam singh   |                                   | and second                |
|                                                                                                                                                                                                                                                                                                                                                                                                                                                                                                                                                                                                                                                                                                                                                                                                                                                                                                                                                                                                                                                                                                                                                                                                                                                                                                                                                                                                                                                                                                                                                                                                                                                                                                                                                                                                                                                                                                                                                                                                                                                                                                                                | 318714  | Simran        |                |                                   | maths                     |
| Э                                                                                                                                                                                                                                                                                                                                                                                                                                                                                                                                                                                                                                                                                                                                                                                                                                                                                                                                                                                                                                                                                                                                                                                                                                                                                                                                                                                                                                                                                                                                                                                                                                                                                                                                                                                                                                                                                                                                                                                                                                                                                                                              | 510     |               |                |                                   | First in ma               |
|                                                                                                                                                                                                                                                                                                                                                                                                                                                                                                                                                                                                                                                                                                                                                                                                                                                                                                                                                                                                                                                                                                                                                                                                                                                                                                                                                                                                                                                                                                                                                                                                                                                                                                                                                                                                                                                                                                                                                                                                                                                                                                                                |         |               | Sumer singh    |                                   | and third                 |
|                                                                                                                                                                                                                                                                                                                                                                                                                                                                                                                                                                                                                                                                                                                                                                                                                                                                                                                                                                                                                                                                                                                                                                                                                                                                                                                                                                                                                                                                                                                                                                                                                                                                                                                                                                                                                                                                                                                                                                                                                                                                                                                                |         | Ritu          | Sumer sind     |                                   | abysical e                |
| 10                                                                                                                                                                                                                                                                                                                                                                                                                                                                                                                                                                                                                                                                                                                                                                                                                                                                                                                                                                                                                                                                                                                                                                                                                                                                                                                                                                                                                                                                                                                                                                                                                                                                                                                                                                                                                                                                                                                                                                                                                                                                                                                             | 318727  |               |                |                                   | and Punjabi               |
| 10                                                                                                                                                                                                                                                                                                                                                                                                                                                                                                                                                                                                                                                                                                                                                                                                                                                                                                                                                                                                                                                                                                                                                                                                                                                                                                                                                                                                                                                                                                                                                                                                                                                                                                                                                                                                                                                                                                                                                                                                                                                                                                                             |         |               |                |                                   | ( <b>F</b> .11 - 1)       |
|                                                                                                                                                                                                                                                                                                                                                                                                                                                                                                                                                                                                                                                                                                                                                                                                                                                                                                                                                                                                                                                                                                                                                                                                                                                                                                                                                                                                                                                                                                                                                                                                                                                                                                                                                                                                                                                                                                                                                                                                                                                                                                                                |         | inot ka       | ur Dharam pal  |                                   | Sociology                 |
|                                                                                                                                                                                                                                                                                                                                                                                                                                                                                                                                                                                                                                                                                                                                                                                                                                                                                                                                                                                                                                                                                                                                                                                                                                                                                                                                                                                                                                                                                                                                                                                                                                                                                                                                                                                                                                                                                                                                                                                                                                                                                                                                | 318711  | Simarjeet ka  |                | ar Second in c                    | lass First<br>am English, |
| 11                                                                                                                                                                                                                                                                                                                                                                                                                                                                                                                                                                                                                                                                                                                                                                                                                                                                                                                                                                                                                                                                                                                                                                                                                                                                                                                                                                                                                                                                                                                                                                                                                                                                                                                                                                                                                                                                                                                                                                                                                                                                                                                             | 510     | Riya sharma   | Krishan kum    | university ex                     | second                    |
|                                                                                                                                                                                                                                                                                                                                                                                                                                                                                                                                                                                                                                                                                                                                                                                                                                                                                                                                                                                                                                                                                                                                                                                                                                                                                                                                                                                                                                                                                                                                                                                                                                                                                                                                                                                                                                                                                                                                                                                                                                                                                                                                | 318725  | Riya Sile     |                |                                   | political                 |
| 12                                                                                                                                                                                                                                                                                                                                                                                                                                                                                                                                                                                                                                                                                                                                                                                                                                                                                                                                                                                                                                                                                                                                                                                                                                                                                                                                                                                                                                                                                                                                                                                                                                                                                                                                                                                                                                                                                                                                                                                                                                                                                                                             |         |               |                |                                   | third make                |
|                                                                                                                                                                                                                                                                                                                                                                                                                                                                                                                                                                                                                                                                                                                                                                                                                                                                                                                                                                                                                                                                                                                                                                                                                                                                                                                                                                                                                                                                                                                                                                                                                                                                                                                                                                                                                                                                                                                                                                                                                                                                                                                                |         |               |                |                                   | Secol                     |
|                                                                                                                                                                                                                                                                                                                                                                                                                                                                                                                                                                                                                                                                                                                                                                                                                                                                                                                                                                                                                                                                                                                                                                                                                                                                                                                                                                                                                                                                                                                                                                                                                                                                                                                                                                                                                                                                                                                                                                                                                                                                                                                                |         |               | Mohamme        | d                                 | hino                      |
|                                                                                                                                                                                                                                                                                                                                                                                                                                                                                                                                                                                                                                                                                                                                                                                                                                                                                                                                                                                                                                                                                                                                                                                                                                                                                                                                                                                                                                                                                                                                                                                                                                                                                                                                                                                                                                                                                                                                                                                                                                                                                                                                | 10710   | Shaba         | raiu           |                                   | Second in                 |
| 13                                                                                                                                                                                                                                                                                                                                                                                                                                                                                                                                                                                                                                                                                                                                                                                                                                                                                                                                                                                                                                                                                                                                                                                                                                                                                                                                                                                                                                                                                                                                                                                                                                                                                                                                                                                                                                                                                                                                                                                                                                                                                                                             | 318719  |               | Sodhi Ram      |                                   | Second in                 |
| 10                                                                                                                                                                                                                                                                                                                                                                                                                                                                                                                                                                                                                                                                                                                                                                                                                                                                                                                                                                                                                                                                                                                                                                                                                                                                                                                                                                                                                                                                                                                                                                                                                                                                                                                                                                                                                                                                                                                                                                                                                                                                                                                             | 318723  | Sanjana       |                |                                   | (ahi)                     |
| 14                                                                                                                                                                                                                                                                                                                                                                                                                                                                                                                                                                                                                                                                                                                                                                                                                                                                                                                                                                                                                                                                                                                                                                                                                                                                                                                                                                                                                                                                                                                                                                                                                                                                                                                                                                                                                                                                                                                                                                                                                                                                                                                             | 310/25  | Saloni Kum    | ari Rakesh Kur | паг                               | Equiplid !!               |
|                                                                                                                                                                                                                                                                                                                                                                                                                                                                                                                                                                                                                                                                                                                                                                                                                                                                                                                                                                                                                                                                                                                                                                                                                                                                                                                                                                                                                                                                                                                                                                                                                                                                                                                                                                                                                                                                                                                                                                                                                                                                                                                                | 318724  | Saloni Kum    |                | h                                 | sci. à Uni                |
| 15                                                                                                                                                                                                                                                                                                                                                                                                                                                                                                                                                                                                                                                                                                                                                                                                                                                                                                                                                                                                                                                                                                                                                                                                                                                                                                                                                                                                                                                                                                                                                                                                                                                                                                                                                                                                                                                                                                                                                                                                                                                                                                                             | 310.2   | 0:02          | Jagtar sing    |                                   | pb: saint                 |
|                                                                                                                                                                                                                                                                                                                                                                                                                                                                                                                                                                                                                                                                                                                                                                                                                                                                                                                                                                                                                                                                                                                                                                                                                                                                                                                                                                                                                                                                                                                                                                                                                                                                                                                                                                                                                                                                                                                                                                                                                                                                                                                                | 318726  | Riya          |                |                                   |                           |
| 16                                                                                                                                                                                                                                                                                                                                                                                                                                                                                                                                                                                                                                                                                                                                                                                                                                                                                                                                                                                                                                                                                                                                                                                                                                                                                                                                                                                                                                                                                                                                                                                                                                                                                                                                                                                                                                                                                                                                                                                                                                                                                                                             |         |               | Sukhdev s      | ingh                              | Second Second             |
|                                                                                                                                                                                                                                                                                                                                                                                                                                                                                                                                                                                                                                                                                                                                                                                                                                                                                                                                                                                                                                                                                                                                                                                                                                                                                                                                                                                                                                                                                                                                                                                                                                                                                                                                                                                                                                                                                                                                                                                                                                                                                                                                |         | Kirti         | Sukhuevs       |                                   | Polar 10-15               |