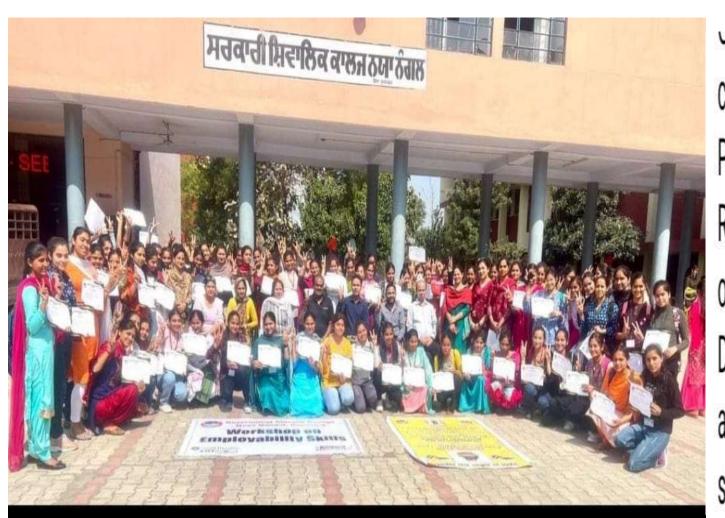

### 2).Photograph

Coordinator

### 3).Report

#### REPORT

Under the Ghar Ghar Rozghar Yojana by the Punjab Government, a job fair was organized in Govt Shivalik College On 24-9-19 under the leadership of District Employment and Business Bureau. In which Honorable Vidan Sabah speaker Rana K. P. Singh was the chief guest. 18 companies participated in This job fair including Agile ,AXIS Bank ,Bharti airtel ,Capital Trust, LIC life insurance, RS manpower provider, Star health, Preetika Auto Industry, Vitech Nutrition, Bajaj Auto, Bab ji shri chand enterprises etc.. Markfed , Dairy departments, Agriculture department also set up stalls of their department to incouraged the youth for self employment and provided information to youth through experts. Punjab and Sind Bank, UCO bank, ICICI bank provided information on simple loan process. . Dr Rajinder Kumar Sharma was the chief administrator of this job fair. District employment officer Arun kumar said that 2128 students registered for jobs out of which 1781 youth were selected.