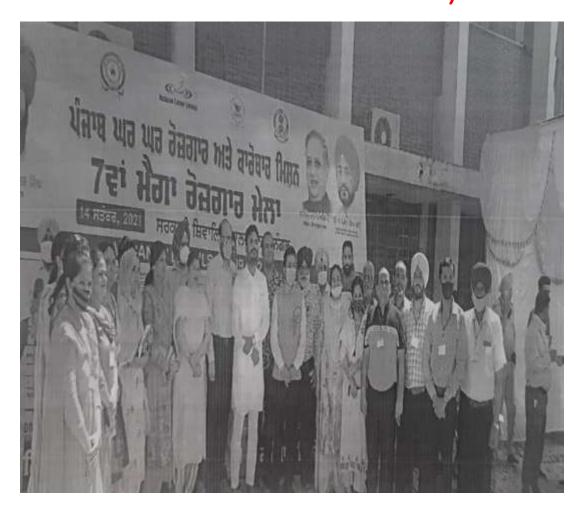

### 2).Photograph

Coordinator

#### REPORT

Under the Ghar Ghar Rozghar Yojana by the Punjab Government, a job fair was organized in Govt Shivalik College On 24-9-19 under the leadership of District Employment and Business Bureau. In which Honorable Vidan Sabah speaker Rana K. P. Singh was the chief guest. 18 companies participated in This job fair including Agile ,AXIS Bank ,Bharti airtel ,Capital Trust, LIC life insurance, RS manpower provider, Star health, Preetika Auto Industry, Vitech Nutrition, Bajaj Auto, Bab ji shri chand enterprises etc.. Markfed , Dairy departments, Agriculture department also set up stalls of their department to incouraged the youth for self employment and provided information to youth through experts. Punjab and Sind Bank, UCO bank, ICICI bank provided information on simple loan process. . Dr Rajinder Kumar Sharma was the chief administrator of this job fair. District employment officer Arun kumar said that 2128 students registered for jobs out of which 1781 youth were selected.