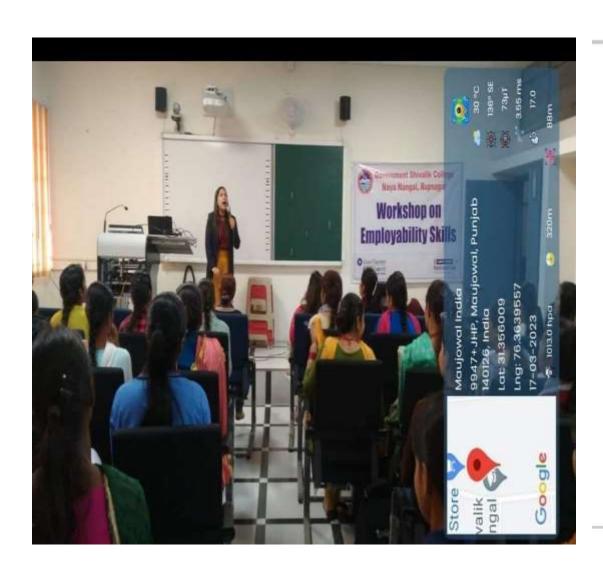

## Seminar on career option in higher studies 1).Notice

Ph.: 01887-220643(0) E-mail: gcnayanangal@gmail.com

Government Shivalik College, Naya Nangal

Order No. SSK/2019

DATE- 25-09-2019

All the students of B.A, BSc, B.Com and B.C.A final year are informed that on 25 September 2019, Dr. Harmeet Kaur. Chatha will guide you about various career option in higher studies after. All students gather in seminar hall (ground floor) at 10:30 a.m.

#### Report

On 25 september 2019 ,career counseling cell organized a seminar .In this seminar Dr Harmeet Kaur Chatha was the resource person who guided the B.A final year students for career options in higher studies . She guided the student about various streams like MBA, MA, LLB, digital marketing, jobs in public sector after graduation. Students of all streams enthusiastically attended this seminar. Dr Rajinder Kumar Sharma convey vote of thanks to her for guiding the students for their future.