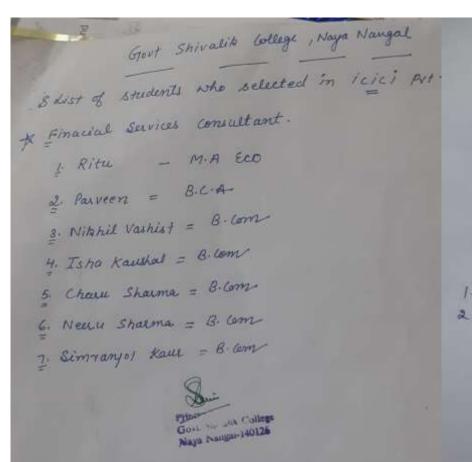

### Placement of students in ICICI Pvt. Ltd

CS- C4-2019

#### Report

On 8-4-2019, career counseling cell organized a campus placement at Govt Shivalik College Naya Nangal under the guidance of Dr Bikar Singh. ICICI PVT LTD organized an interview. In which 50 students attended the interview. On the basis of interview seven students were selected. The name of the selected students were Ritu (M.A eco), Parveen (B.C.A), Nikhil vashisht (b.com), Charu Sharma (b.com), Neeru Sharma (b.com) Simranjot Kaur (b.com). Dr Rajinder Kumar Sharma was the organizer of this event.