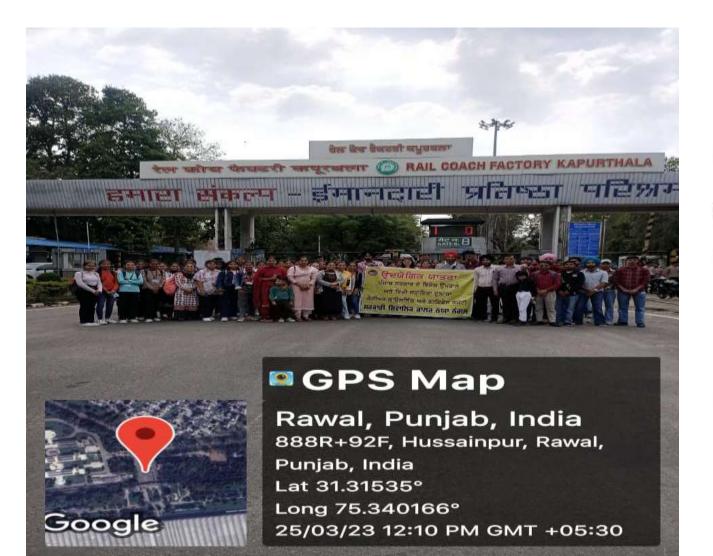

## Participation of student in Mega Employment Fair at Dana Mandi Sri Chamkaur Sahib

2).Photograph