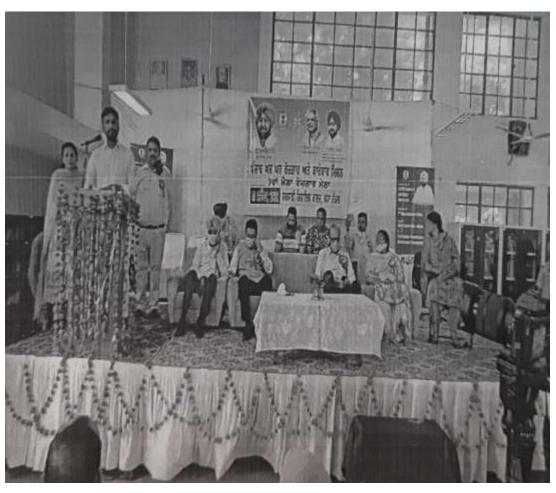

### 2).Photograph

Coordinator

#### REPORT

Under the Ghar Ghar Rozghar Yojana by the Punjab Government, a job fair was organized in Govt Shivalik College On 24-9-19 under the leadership of District Employment and Business Bureau. In which Honorable Vidan Sabah speaker Rana K. P. Singh was the chief guest. 18 companies participated in This job fair including Agile ,AXIS Bank ,Bharti airtel ,Capital Trust, LIC life insurance, RS manpower provider, Star health, Preetika Auto Industry, Vitech Nutrition, Bajaj Auto, Bab ji shri chand enterprises etc.. Markfed , Dairy departments, Agriculture department also set up stalls of their department to incouraged the youth for self employment and provided information to youth through experts. Punjab and Sind Bank, UCO bank, ICICI bank provided information on simple loan process. . Dr Rajinder Kumar Sharma was the chief administrator of this job fair. District employment officer Arun kumar said that 2128 students registered for jobs out of which 1781 youth were selected.