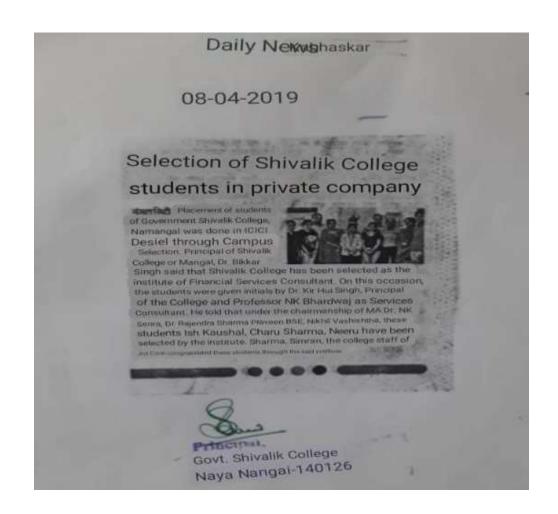

### Placement of students in ICICI Pvt. Ltd

CS- C4-2019

### शिवालिक कॉलेज/के की प्राइवेट कंपनी में रि

नंगलसिटी | नया नंगल स्थित सरकारी शिवालिक कॉलेज के विद्यार्थियी की प्लेसमेंट कैंपस सिलेक्शन के माध्यम से आईसीआईसीआई पुढेशियल में हुई। शिवालिक कॉलेज नया नंगल के प्रिसिपल हॉ. बिकार सिंह ने बताया कि उक्त संस्थान में शिवालिक कॉलेज के विद्यार्थियों को वतीर फाइनेशियल सर्विसेज कंसल्टेंड के तौर पट हुई है। उन्होंने सताया कि ऋत एमए, प्रबीण, बीएसई, निविद्य विशिष्ठ, शर्मा, सिमरन जोत बीकॉम के विद्यार्थियों को उत्तत संस्थान के द्वारा

रूप में चुना गया है। इस अवसर पर कॉलेज के प्रिंसिपल हाँ. बिक्कर सिंह, प्रोपेत्सर प्रन के भारद्वाज, डॉ एनके मेनरा, डॉ. राजेंद्र शर्मा की अध्यक्षता में इन विद्यार्थियों इंशा कौराल, चारू शर्मा, नीक की संस्थान के हारा चुना गया है। कॉलेज के स्टाफ ने इन विद्यार्थियों

#### Report

On 8-4-2019, career counseling cell organized a campus placement at Govt Shivalik College Naya Nangal under the guidance of Dr Bikar Singh. ICICI PVT LTD organized an interview. In which 50 students attended the interview. On the basis of interview seven students were selected. The name of the selected students were Ritu (M.A eco), Parveen (B.C.A), Nikhil vashisht (b.com), Charu Sharma (b.com), Neeru Sharma (b.com) Simranjot Kaur (b.com). Dr Rajinder Kumar Sharma was the organizer of this event.