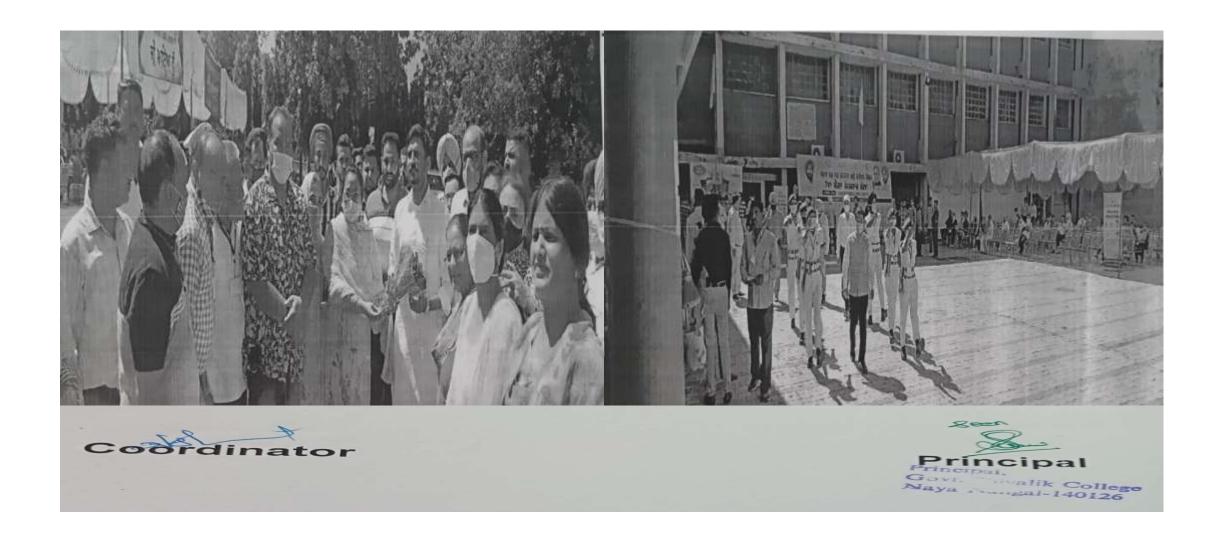

### 2).Photograph

Coordinator

#### REPORT

Under the Ghar Ghar Rozghar Yojana by the Punjab Government, a job fair was organized in Govt Shivalik College On 24-9-19 under the leadership of District Employment and Business Bureau. In which Honorable Vidan Sabah speaker Rana K. P. Singh was the chief guest. 18 companies participated in This job fair including Agile ,AXIS Bank ,Bharti airtel ,Capital Trust, LIC life insurance, RS manpower provider, Star health, Preetika Auto Industry, Vitech Nutrition, Bajaj Auto, Bab ji shri chand enterprises etc.. Markfed , Dairy departments, Agriculture department also set up stalls of their department to incouraged the youth for self employment and provided information to youth through experts. Punjab and Sind Bank, UCO bank, ICICI bank provided information on simple loan process. . Dr Rajinder Kumar Sharma was the chief administrator of this job fair. District employment officer Arun kumar said that 2128 students registered for jobs out of which 1781 youth were selected.