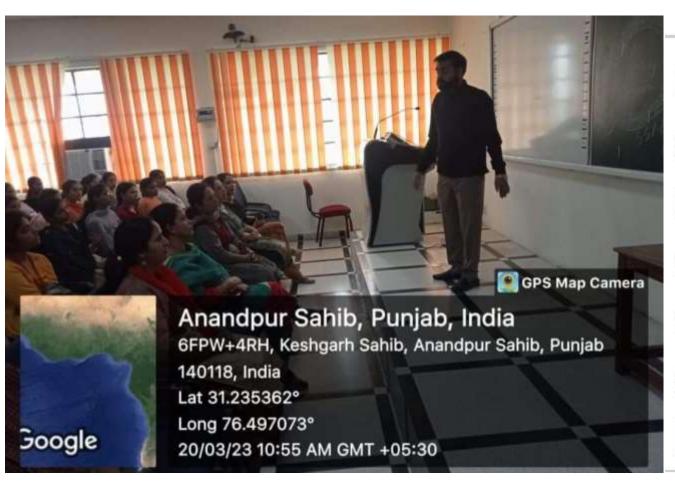

# Seminar on Multidisciplnary stream after B.sc, B.C.A, and B.com. in higher studies 1) Notice

Ph.: 01887-220643(0) E-mail: gcnayanangal@gmail.com

Government Shivalik College, Naya Nangal

Order No. SSK/2019 DATE- 02-12-19

#### REPORT

Career counseling cell conducted a seminar on 2-12-2019 in seminar hall (ground floor) at 11:00 am under the able leadership of Principal Dr Bikar singh. Mr Ravinder thakur from Veterans Academy was the resource person who guided the students about their bright future after graduation. Students from different streams BA, B.com ,B.sc enthusiastically participated in this seminar. Prof kamal from HEIS Dept and senior professor Bhardwaj were present. At this event Dr Rajinder Sharma convey vote of thanks to Mr Ravinder Thakur for giving such a valuable information to the students.