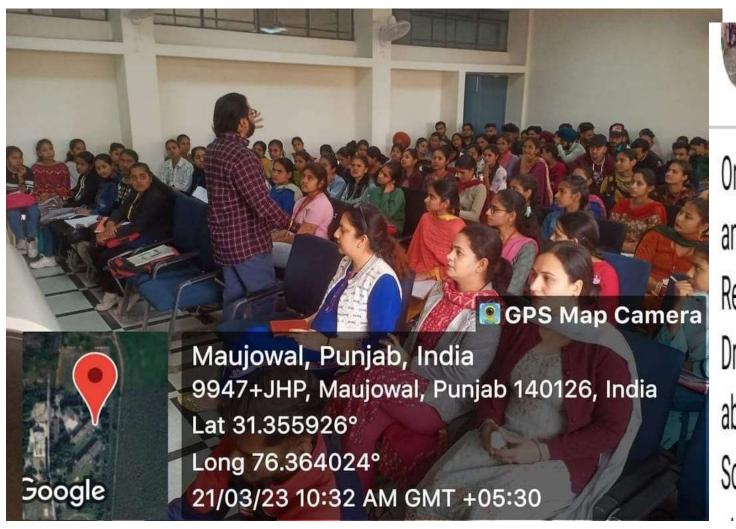

## Career counselling for Banking 1) Notice

Ph.: 01887-220643(0) E-mail: gcnayanangal@gmail.com

Government Shivalik College, Naya Nangal

Order No. SSK/2019 DATE- 18-11-2019

All the students of B.com final year M.A. 1&11 Economics are informed that on 19-11-2019, Prof. N.K.Bhardwaj will guide you about career options in streams of commerce. All students gather in seminar hall (ground floor) at 10. a.m.

#### REPORT

On 19-11-2019 Career counseling cell conducted a seminar Under the leadership of principal Dr Bikar singh in seminar nail (ground floor) at 10:00 am. Prof. N.K Bhardwaj was the resource person who guided the students about the career options in the field of commence after B.Com. Students of B.Com final year and M.A Economics joined this seminar He guided the students about various choices in the field of commerce like budget analyst, auditor, stock broker, lawyer which they can pursue after graduation. Prof Rajinder Sharma convey vote of thanks to N.K Bhardwaj for giving such a valuable information to the students for their future.