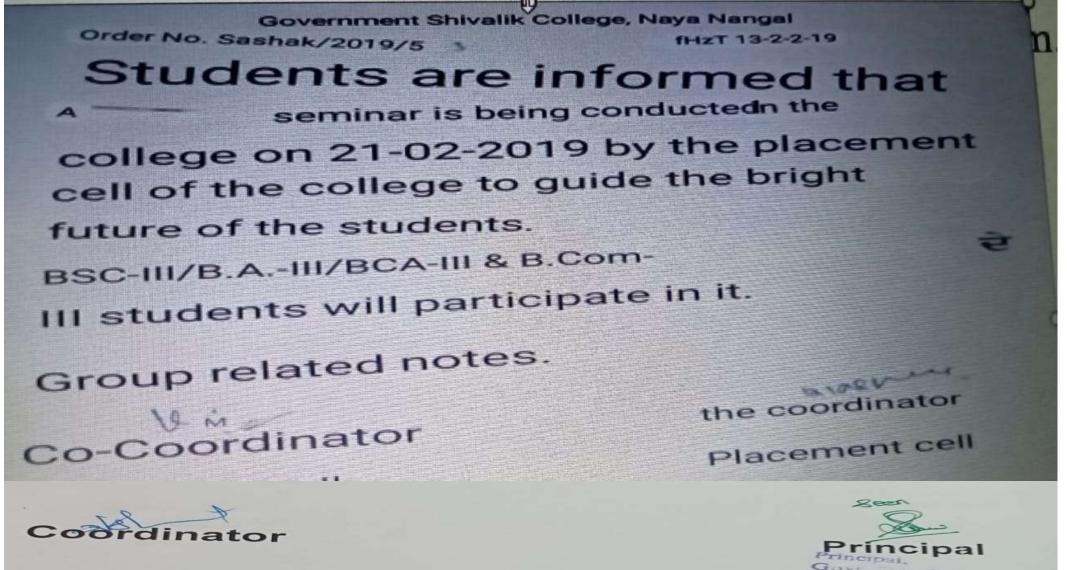

1. Kamlen 2. Guler

Govt. The alik College Naya 19a., gar-140126

Seminar on bright future after B.sc, B.C.A, and B.com. Students in higher studies

1) Notice

#### Report

On 21-2-2019 at Govt Shivalik College Naya Nangal a seminar was organized by placement cell. Dr. Rajinder kumar Sharma was the resource person. In which all the streams like B.com-3,B.sc-3,B.ca-3,B.a-3 students participated. Students of all the streams enthusiastically attended this seminar. Dr Rajinder kumar Sharma guided the students about banking, Govt. sector jobs, jobs in private sector, Space Research, IT sector, for their bright future. At the end of seminar Principal Bikar Singh convey vote of thanks to Rajinder Sharma for such valuable information.