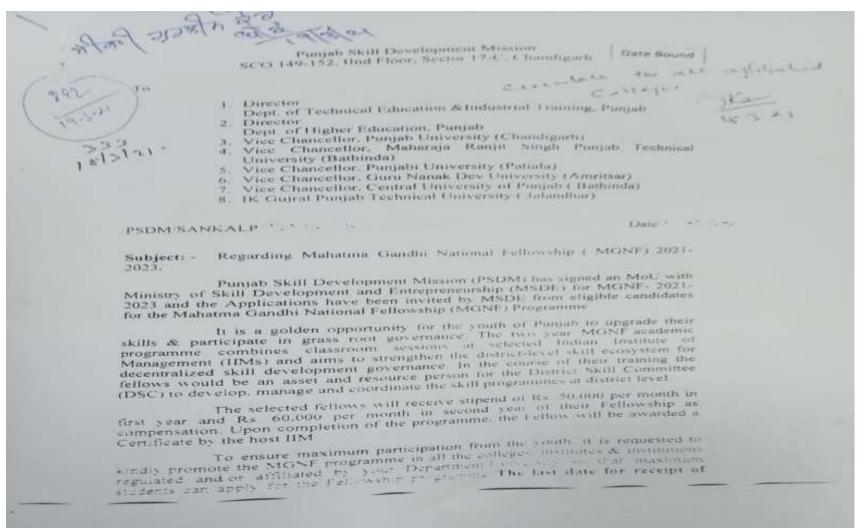

## Mahatma Gandhi national fellowship by Ministry of skill development

#### Report

On 18.03.2021, Punjab Skilled Development Mission [PSDM] had signed an M.O.U. with Ministry of Skilled Development and Entrepreneurship for MGNF - 2021/23. Regarding this 30 applications had been sent to MSDE for Mahatma Gandhi National Fellowship Programme. This fellowship was the unique opportunity to promote the skilled development in district economies. Is was the opportunity for the young and the dynamic individuals to contribute to enhancing skilled development and promote economic development.