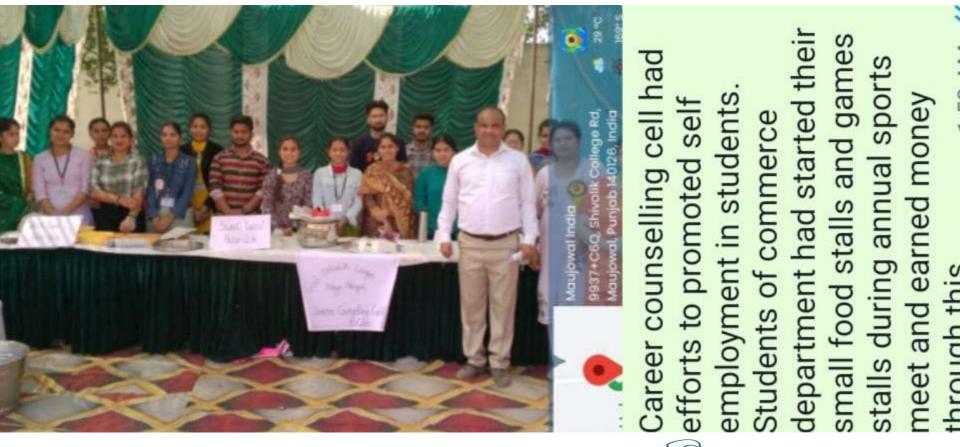

#### REPORT

Under the Ghar Ghar Rozghar Yojana by the Punjab Government, a job fair was organized in Govt Shivalik College On 24-9-19 under the leadership of District Employment and Business Bureau. In which Honorable Vidan Sabah speaker Rana K. P. Singh was the chief guest. 18 companies participated in This job fair including Agile ,AXIS Bank ,Bharti airtel ,Capital Trust, LIC life insurance, RS manpower provider, Star health, Preetika Auto Industry, Vitech Nutrition, Bajaj Auto, Bab ji shri chand enterprises etc.. Markfed , Dairy departments, Agriculture department also set up stalls of their department to incouraged the youth for self employment and provided information to youth through experts. Punjab and Sind Bank, UCO bank, ICICI bank provided information on simple loan process. . Dr Rajinder Kumar Sharma was the chief administrator of this job fair. District employment officer Arun kumar said that 2128 students registered for jobs out of which 1781 youth were selected.