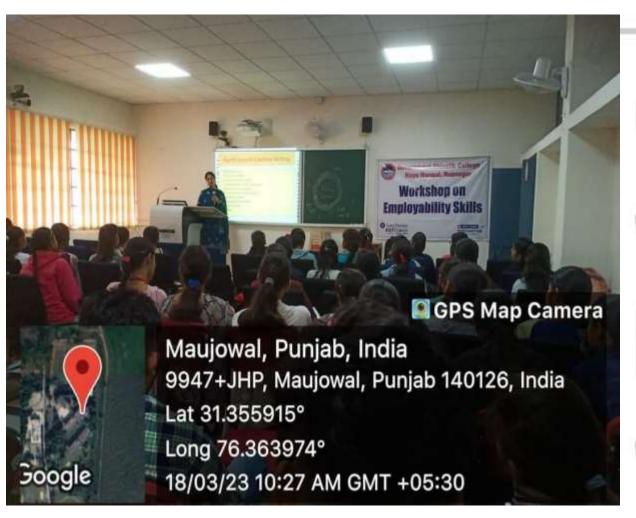

## Seminar on career option in higher studies 1).Notice

Ph.: 01887-220643(0) E-mail: gcnayanangal@gmail.com

Government Shivalik College, Naya Nangal

Order No. SSK/2019

DATE- 25-09-2019

All the students of B.A, BSc, B.Com and B.C.A final year are informed that on 25 September 2019, Dr. Harmeet Kaur. Chatha will guide you about various career option in higher studies after. All students gather in seminar hall (ground floor) at 10:30 a.m.

#### Report

On 25 september 2019 ,career counseling cell organized a seminar .In this seminar Dr Harmeet Kaur Chatha was the resource person who guided the B.A final year students for career options in higher studies . She guided the student about various streams like MBA, MA, LLB, digital marketing, jobs in public sector after graduation. Students of all streams enthusiastically attended this seminar. Dr Rajinder Kumar Sharma convey vote of thanks to her for guiding the students for their future.