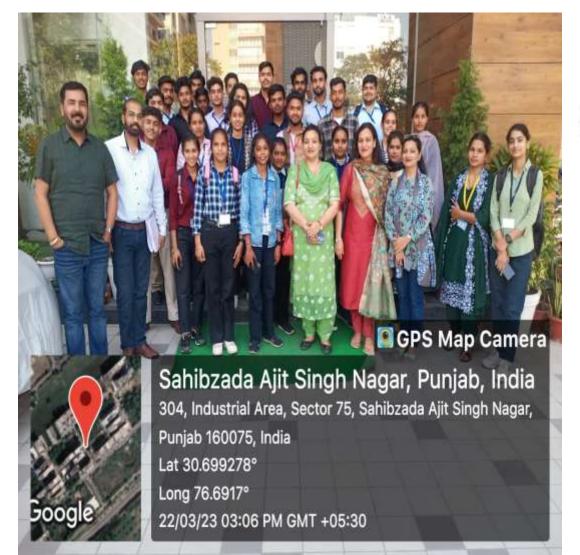

ollge Naya Nangal

Principal,
Govt. Shivalik College
Naya Nangal-140126

## 3).Report

#### Report

On 15-2-23 a seminar was conducted for students on IPR (Intellectual Property Right) by the Career Counseling Cell, Department of Commerce and Economics of the college. The keynote speaker of this seminar was Advocate Pallavi Kler, who shared its views on IPR with students. Almost 60 students took benefit of this event. She guided the students about trade mark, patent, plant varieties, industrial designs. She also explained copyright registration to the students. Dr Payal Jaswal was the organizer of this event. At the end of seminer Dr. Payal Jaswal convey vote of thanks to her for giving such valuable imformation.

Coordinator

1- Kanlen 2- Gulles

# Industrial Visit (CS INFOTECH, Mohali)





As per the orders of Higher Education Department on 14-03-2023 the following staff are engaged to conduct Industrial Visit CS Infotech, Mohali to about 100 students, collect data of students and provide reinforcement.

To make related notes

- 1) Mr. Rohit Kumar
- 2) Mrs. Pooja Sharma
- 3) Mrs. Pooja Dadwal
- 4) Mrs. Nidhi Parmar



### Report

#### Report

On 21-03-2023 as per the official oder no. SSk/2023/699, Career Counseling Cell received the amount of 1,67,000 under HE 24. Under the guidelines of higher education department, educational tour had been sent to CS-infotech Mohali on 22-03-2023. Under this scheme 100 students visited the CS/infotech from different streams and gained the knowledge of different technology. Apart from this trip was completed successfully. And following