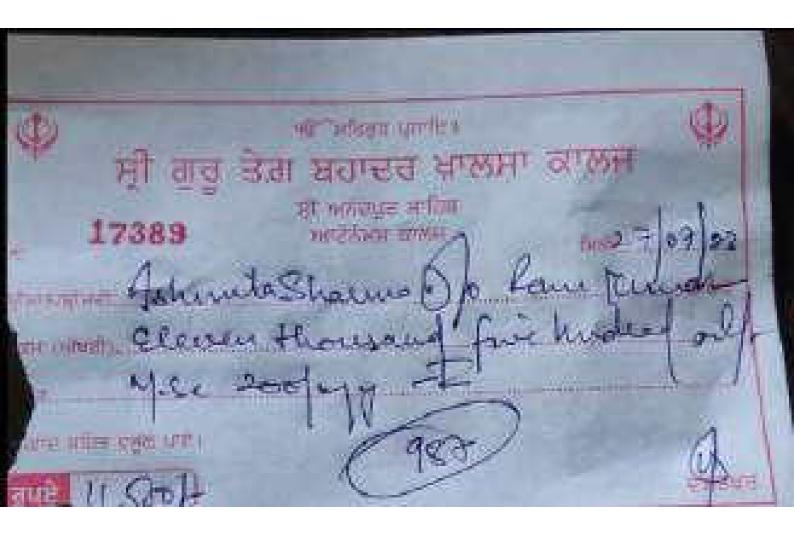

#### SRI GURU TEG BAHADUR KHALSA COLLEGE, SRI ANANDPUR SAHIB (An Autonomous College)

Re-Accredited 'A' Grade by NAAC

ਸ੍ਰੀ ਗੁਰੂ ਤੇੜਾ ਬਹਾਦਰ ਖ਼ਾਲਸਾ ਕਾਲਜ, ਸ੍ਰੀ ਅਨੰਦਪੁਰ ਸਾਹਿਬ

Affiliated to Punjahi University, Patiala (Established under Punjah Act No.25 of 1981)

Roll No. 14915

Regd. No. #15-2018-358

#### MASTER OF SCIENCE (ZOOLOGY) PART-I (SEMESTER-I)

Examination: December, 2021 PROVISIONAL RESELT

NAME FATHER'S NAME MOTHER'S NAME MANPREET KAUR CHHOTU RAM CHARANJIT KAUR

Input CGPA: 8.00

| Paper | Nomenclature                                                                                 | Credits | Secure<br>Grade |
|-------|----------------------------------------------------------------------------------------------|---------|-----------------|
| 1     | Riosystematics And Taxonomy                                                                  | 4.00    | B-              |
| TI.   | Evolutionary Biology                                                                         | 4.00    | C               |
| Ш     | Molecular Biology                                                                            | 4.00    | 1               |
| IA    | Developmental Biology                                                                        | 4.00    | 3+              |
| V     | Concepts Of Ecology                                                                          | 4.00    | 11-             |
| vi    | Practical I (Based On Paper: Biosystematics And Taxonomy And Paper:<br>Evolutionary Biology) | 2.00    | A               |
| VII   | Practical II (Based On Paper: Molecular Biology And Paper: Developmental<br>Biology)         | 2.00    | A               |
| VIII  | Practical III (Rased On Paper: Concepts Of Ecology)                                          | 1.00    | A               |

Correct Credits

25

Current Grade Points

168.00

Semester Grade Point Average(SGPA)

6.72

Cumulative Grade Points Average(CGPA)

6.72

Medium of Examination

ENGLISH

Anandpur Sahib Date: - 07/04/2022 Controller Examinations