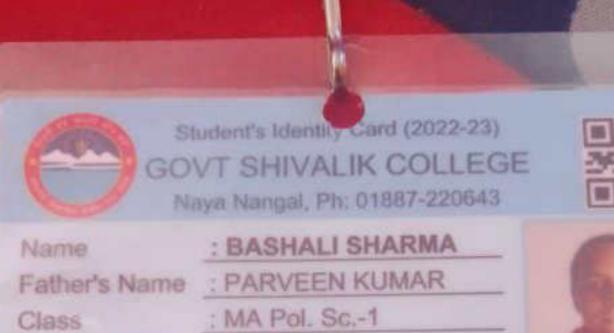

c.-1

Roll No

: 6803

Mobile No

: 7973489519

Gen/Bld/DoB : Female / A+ / 16-10-02

Adrs: Vill Passiwal, Po Bhanam, Nangal

Principal's Sign:



190300005434







Applicant ID: 190300005167

Registered Name: DIKSHA SHARMA

Father's Name: BHUPINDER KUMAR

Mother's Name: PARVEEN

Date of Birth: 24-02-2001

Gender: Female

Aadhar No: 813163433166

Address: 51

City/Village: MOJOWAL Rupnagar

State, Country: Punjab, India

PIN Code: 140126

Mobile No: 9872437088

e-Mail: gcnayanangal@gmail.com

Admission Class: MA Pol. Sc. Sem-I

Roll No: 6823

Caste: General

Adm. Category: General

Uni.Regd.No: 815-2019-218

Admission Status: Confirmed Admission

Challan Reference: 22SNADMPL10100051671

Fee Payment Date: 23-09-2022

B ADMISSION BASE CLASS DETAILS (LOWER EXAMINATION CLASS) / ভাষার কামার



: 6804

: 8427569258

: Female / - / 01-08-02

Roll No

Mobile No

Gen/Bld/DoB

Adrs: HOUSE NO.128, DABKHERA





Principal's Sign:





Applicant ID: 190300005136

Registered JYOTI

Name:

Father's Name: SWARAN SINGH

Mother's RAJ RANI

Name:

Date of Birth: 02-11-2001

Gender: Female

Aadhar No: 257764167231

Address: VILL AGAMPUR

City/Village: AGAMPUR Rupnagar

State, Country: Punjab, India

PIN Code: 140118

Mobile No: 7087028664

e-Mail: GCNAYANANGAL@GMAIL.COM

Admission MA Pol. Sc. Sem-I

Class: Roll No:

6807

Caste: SC

Adm, Category: Scheduled Caste/

Scheduled Tribe















Applicant ID: 190300005467

Registered PAYAL CHANDEL

Name:

Father's Name: SURINDER SINGH

Mother's SUNITA

Name:

Date of Birth: 27-05-2002

Gender: Female

Aadhar No: 762421937910

Address: nikku