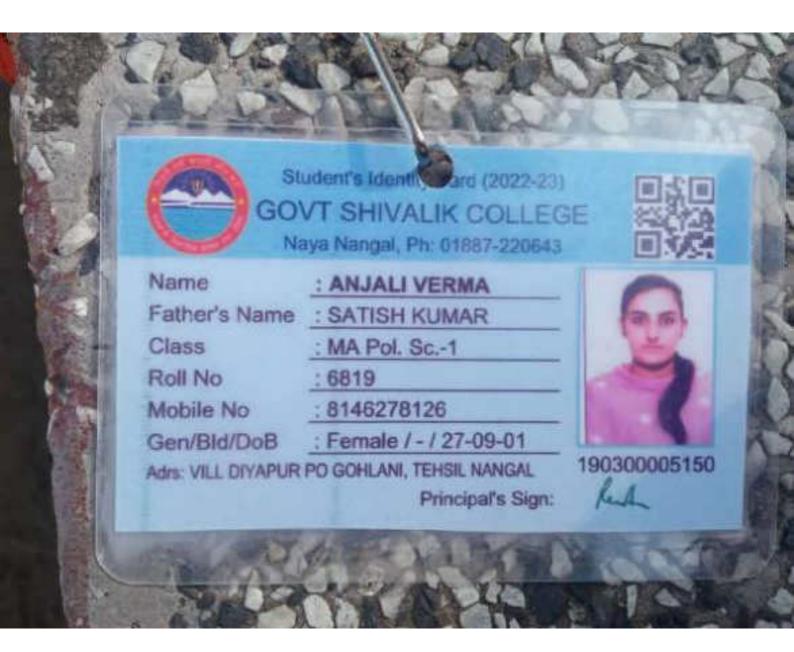

0: 01887-220843

BALWINDER SINGH : PARDEEP KAUR

: MA Pol. Sc-1

2874

Rall No Mobile No

8298815459

emale | - | 15-01-01

ien Bld DoB

NATION OF SE TEHSIL NANGAL GOHLAN









Student's Identity Card (2022-23)

GOVT SHIVALIK COLLEGE Naya Nangal, Ph: 01887-220643

Name -

Father's Name

Class

Mobile No Roll No

Gen/Bld/DoB

Adrs: VILL KHURALI, PO KALEWAL

MANPREET

: SURJIT SINGH

MA Pol. Sc.-1

6810

9592083876

: Female / - / 15-11-01

Principal's Sign:



190300005319



Student's Identity and (2022-23)

# GOVT SHIVALIK COLLEGE

Naya Nangal, Ph. 01887-220643



Name

: ANURADHA

Father's Name : BALVIR SINGH

Class

MA Pol. Sc.-1

Roll No

: 6803

Mobile No

: 7973489519

Gen/Bld/DoB : Female / A+ / 16-10-02

Adrs: Vill Passiwal, Po Bhanam, Nangal

Principal's Sign:



190300005434







Applicant ID: 190300005167

Registered Name: DIKSHA SHARMA

Father's Name: BHUPINDER KUMAR

Mother's Name: PARVEEN

Date of Birth: 24-02-2001

Gender: Female

Aadhar No: 813163433166

Address: 51

City/Village: MOJOWAL Rupnagar

State, Country: Punjab, India

PIN Code: 140126

Mobile No: 9872437088

e-Mail: gcnayanangal@gmail.com

Admission Class: MA Pol. Sc. Sem-I

Roll No: 6823

Caste: General

Adm. Category: General

Uni.Regd.No: 815-2019-218

Admission Status: Confirmed Admission

Challan Reference: 22SNADMPL10100051671

Fee Payment Date: 23-09-2022

B ADMISSION BASE CLASS DETAILS (LOWER EXAMINATION CLASS) / ভাষার কামার



: 6804

: 8427569258

: Female / - / 01-08-02

Roll No

Mobile No

Gen/Bld/DoB

Adrs: HOUSE NO.128, DABKHERA





Principal's Sign:





Applicant ID: 19030000