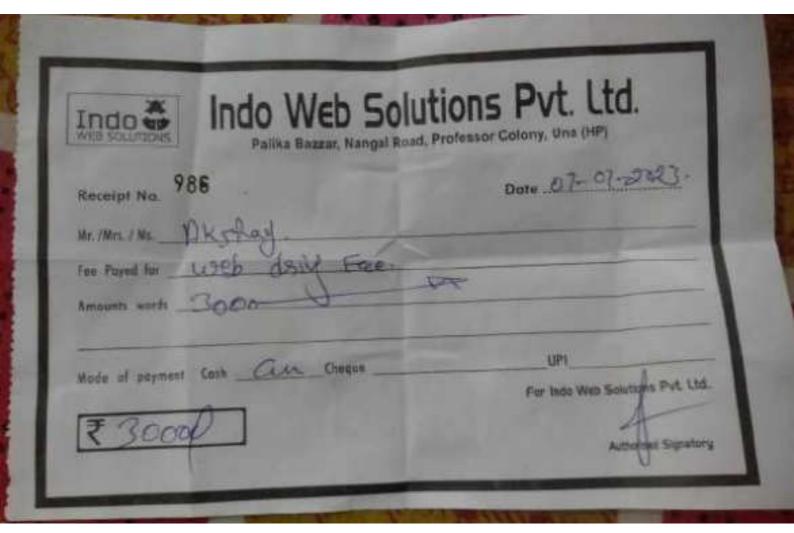

|

Signature of Applicant HARPREET KAUR

Approved By: Sh Navdeep Kaushal on Date: 30/10/2021 15:20:47











Mobile View



PDF to DOC

Edit on PC













#### RESULT CARD



| Entrance Test Roll No.          | 24901                                        |
|---------------------------------|----------------------------------------------|
| Application Form Serial No.     | 6351                                         |
| Candidate Name                  | BALJIT KAUR                                  |
| Father Name                     | NANAK CHAND                                  |
| Domicile / Category             | Punjab State (85%) / Backward<br>Classes/OBC |
| Date of Birth                   | 1/2/2004                                     |
| CET - 2023 RESULT               | Qualified                                    |
| MARKS OBTAINED IN CET -<br>2023 | 74                                           |

Coordinate

Punjab State B.