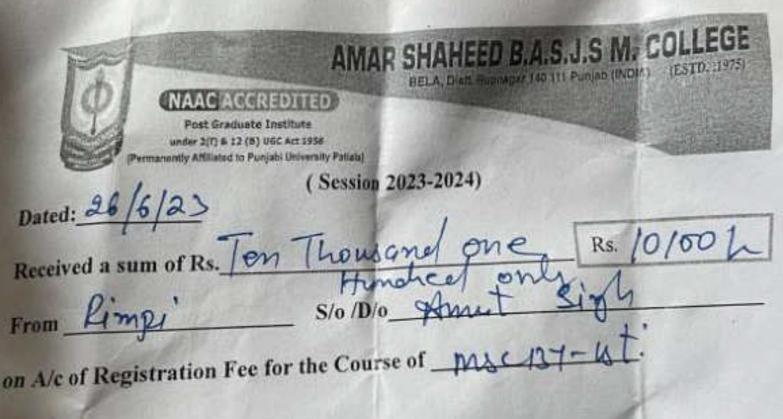

*Admission Category             | General (PB 85%) |
| * Fees                          | 1050             |
| * Fees Session                  | June             |
|                                 |                  |

## AMAR SHAHEED B.A.S.J.S M. COLLEGE BELA, Disit. Rupringer 140 111 Purgata (INGA) (ESTIL-1975)

Post Graduate Institute

under 2(f) & 12 (8) BGC Act 1956

(Permanustry Attitiated to Purpole University Patients)

( Session 2023-2024)

| Dated : 26 6 23            | rue Thousand only Rs. 3000 h   |
|----------------------------|--------------------------------|
| Received a sum of Rs.      | , 6                            |
| From Amardien              | _ S/o/D/o_ Nacesh tymas        |
| on A/c of Registration Fee | for the Course of MAC B - LOL. |

Signature of Accountant



Signature of Accountant

BELA, Dist. Rupragar 140 111 Punjab (PDIA) (ESTD :1975)



Post Graduate Institute under 2(f) & 12 (8) UGC Act 1956 cently Affiliated to Punjabi University Patiala)

96 ਸਤਿਗਰ ਪੁਸਾਦਿ॥ ਜੀ ਗਰ ਤੇਗ਼ ਬਹਾਦਰ ਖ਼ਾਲਸਾ ਕਾਲਜ ਸੀ ਅਨੰਦਪੁਰ ਸਾਹਿਬ ਆਟੋਨੋਮਸ਼ ਕਾਲਜ 17717 If Nord tel hero/Albert Kangu The only The Him M. C. A ਾਦ ਸਹਿਤ ਵਸੂਲ ਪਾਏ। 30,000/





We understand your world MEHAR CHAND COLLEGE OF VPO BHANUPLI TEHSILNANG NANGAL PB

DATE 06/07/23

MID:

BATCH NUM 000006

TIME 11 52 36 TID: 28231601

INV NUM: 000009

SALE

652166\*\*\*\*\*4363

RUPAY

APPL

AID:

APPR CODE

RREF NUM:

TVR 0000048000

TC:

AMOUNT:

xx/xx CHIP DOMESTIC A0000005241010 983195 0000000000083 TS1 E800 F7C1C84CFD5CB516 ₹ 5000.00

PIN VERIFIED OK NO SIGNATURE REQUIRED

MOHAMMAD RAJU I AGREE TO PAY AS PER CAR