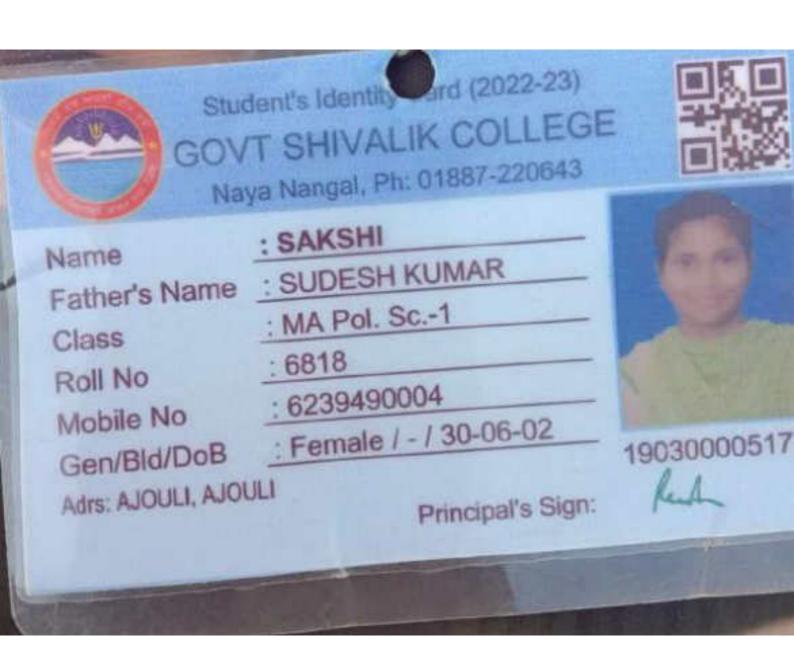

|



ਸ਼ੁਭ ਕਰਮਨ ਤੇ ਕਬਹੂੰ ਨਾ ਟਰੋ

ਵੋਨ ਨੰ. : 01887-228329

ਸ਼ਿੰਵਾਲਿਕ ਹਿਲਜ਼ ਕਾਲਜ਼ ਆਫ ਐਜੁਕੇਸ਼ਨ ਪਿੰਡ ਪੱਟੀ, ਜ਼ਿਲ੍ਹਾ ਰੋਪੜ ਲਾਇਬਰੇਰੀ ਕਾਰਡ 2011...20.14...

ਪੂਰਾ ਨਾਮ. Duyunshi.....

ают B.Ed LISt year)

ਮਾਤਾ ਦਾ ਨਾਮ...Poxween...Kumonic

ਪਿਤਾ ਦਾ ਨਾਮ...Roy under...Kumar

ਰੋਲ ਨੰ.:..33

ਵਿਦਿਆਰਥੀ ਦੇ ਦਸਤਖਤ...**.**Dluyonshi

ਸੀ ਟਿਊਟਰ

ਪ੍ਰਿੰਸੀਪਲ

## ਸਿਵਾਲਿਕ ਹਿਲਜ਼ ਕਾਲਜ਼ ਆਫ ਐਜ਼ਕੇਸ਼ਨ

ਪਿੰਡ ਪੱਟੀ, ਡਾ. ਮਾਣਕਪੁਰ, ਤਹਿ. ਨੰਗਲ, ਜ਼ਿਲ੍ਹਾ ਰੋਪੜ ਫੋਨ ਨੰ.: 01887-228329



#### LIBRARY-CUM-IDENTITY CARD

E-mail: shivakilhills@yahoo.co.in

Divyanshi bsc non medical 2019-22









# GOVT SHIVALIK COLLEGE

Water Names St. 50: 01887-220843

BALWINDER SINGH : PARDEEP KAUR

: MA Pol. Sc-1

2874

Rall No Mobile No

8298815459

emale | - | 15-01-01

ien Bld DoB

NATION OF SE TEHSIL NANGAL GOHLAN









Student's Identity Card (2022-23)

GOVT SHIVALIK COLLEGE Naya Nangal, Ph: 01887-220643

Name -

Father's Name

Class

Mobile No Roll No

Gen/Bld/DoB

Adrs: VILL KHURALI, PO KALEWAL

MANPREET

: SURJIT SINGH

MA Pol. Sc.-1

6810

9592083876

: Female / - / 15-11-01

Principal's Sign:



190300005319



Student's Identity and (2022-23)

# GOVT SHIVALIK COLLEGE

Naya Nangal, Ph. 01887-220643



Name

: ANURADHA

Father's Name : BALVIR SINGH

Class

MA Pol. Sc.-1

Roll No

: 6803

Mobile No

: 7973489519

Gen/Bld/DoB : Female / A+ / 16-10-02

Adrs: Vill Passiwal, Po Bhanam, Nangal

Principal's Sign:



190300005434







Applicant ID: 190300005167

Registered Name: DIKSHA SHARMA

Father's Name: BHUPINDER KUMAR

Mother's Name: PARVEEN

Date of Birth: 24-02-2001

Gender: Female

Aadhar No: