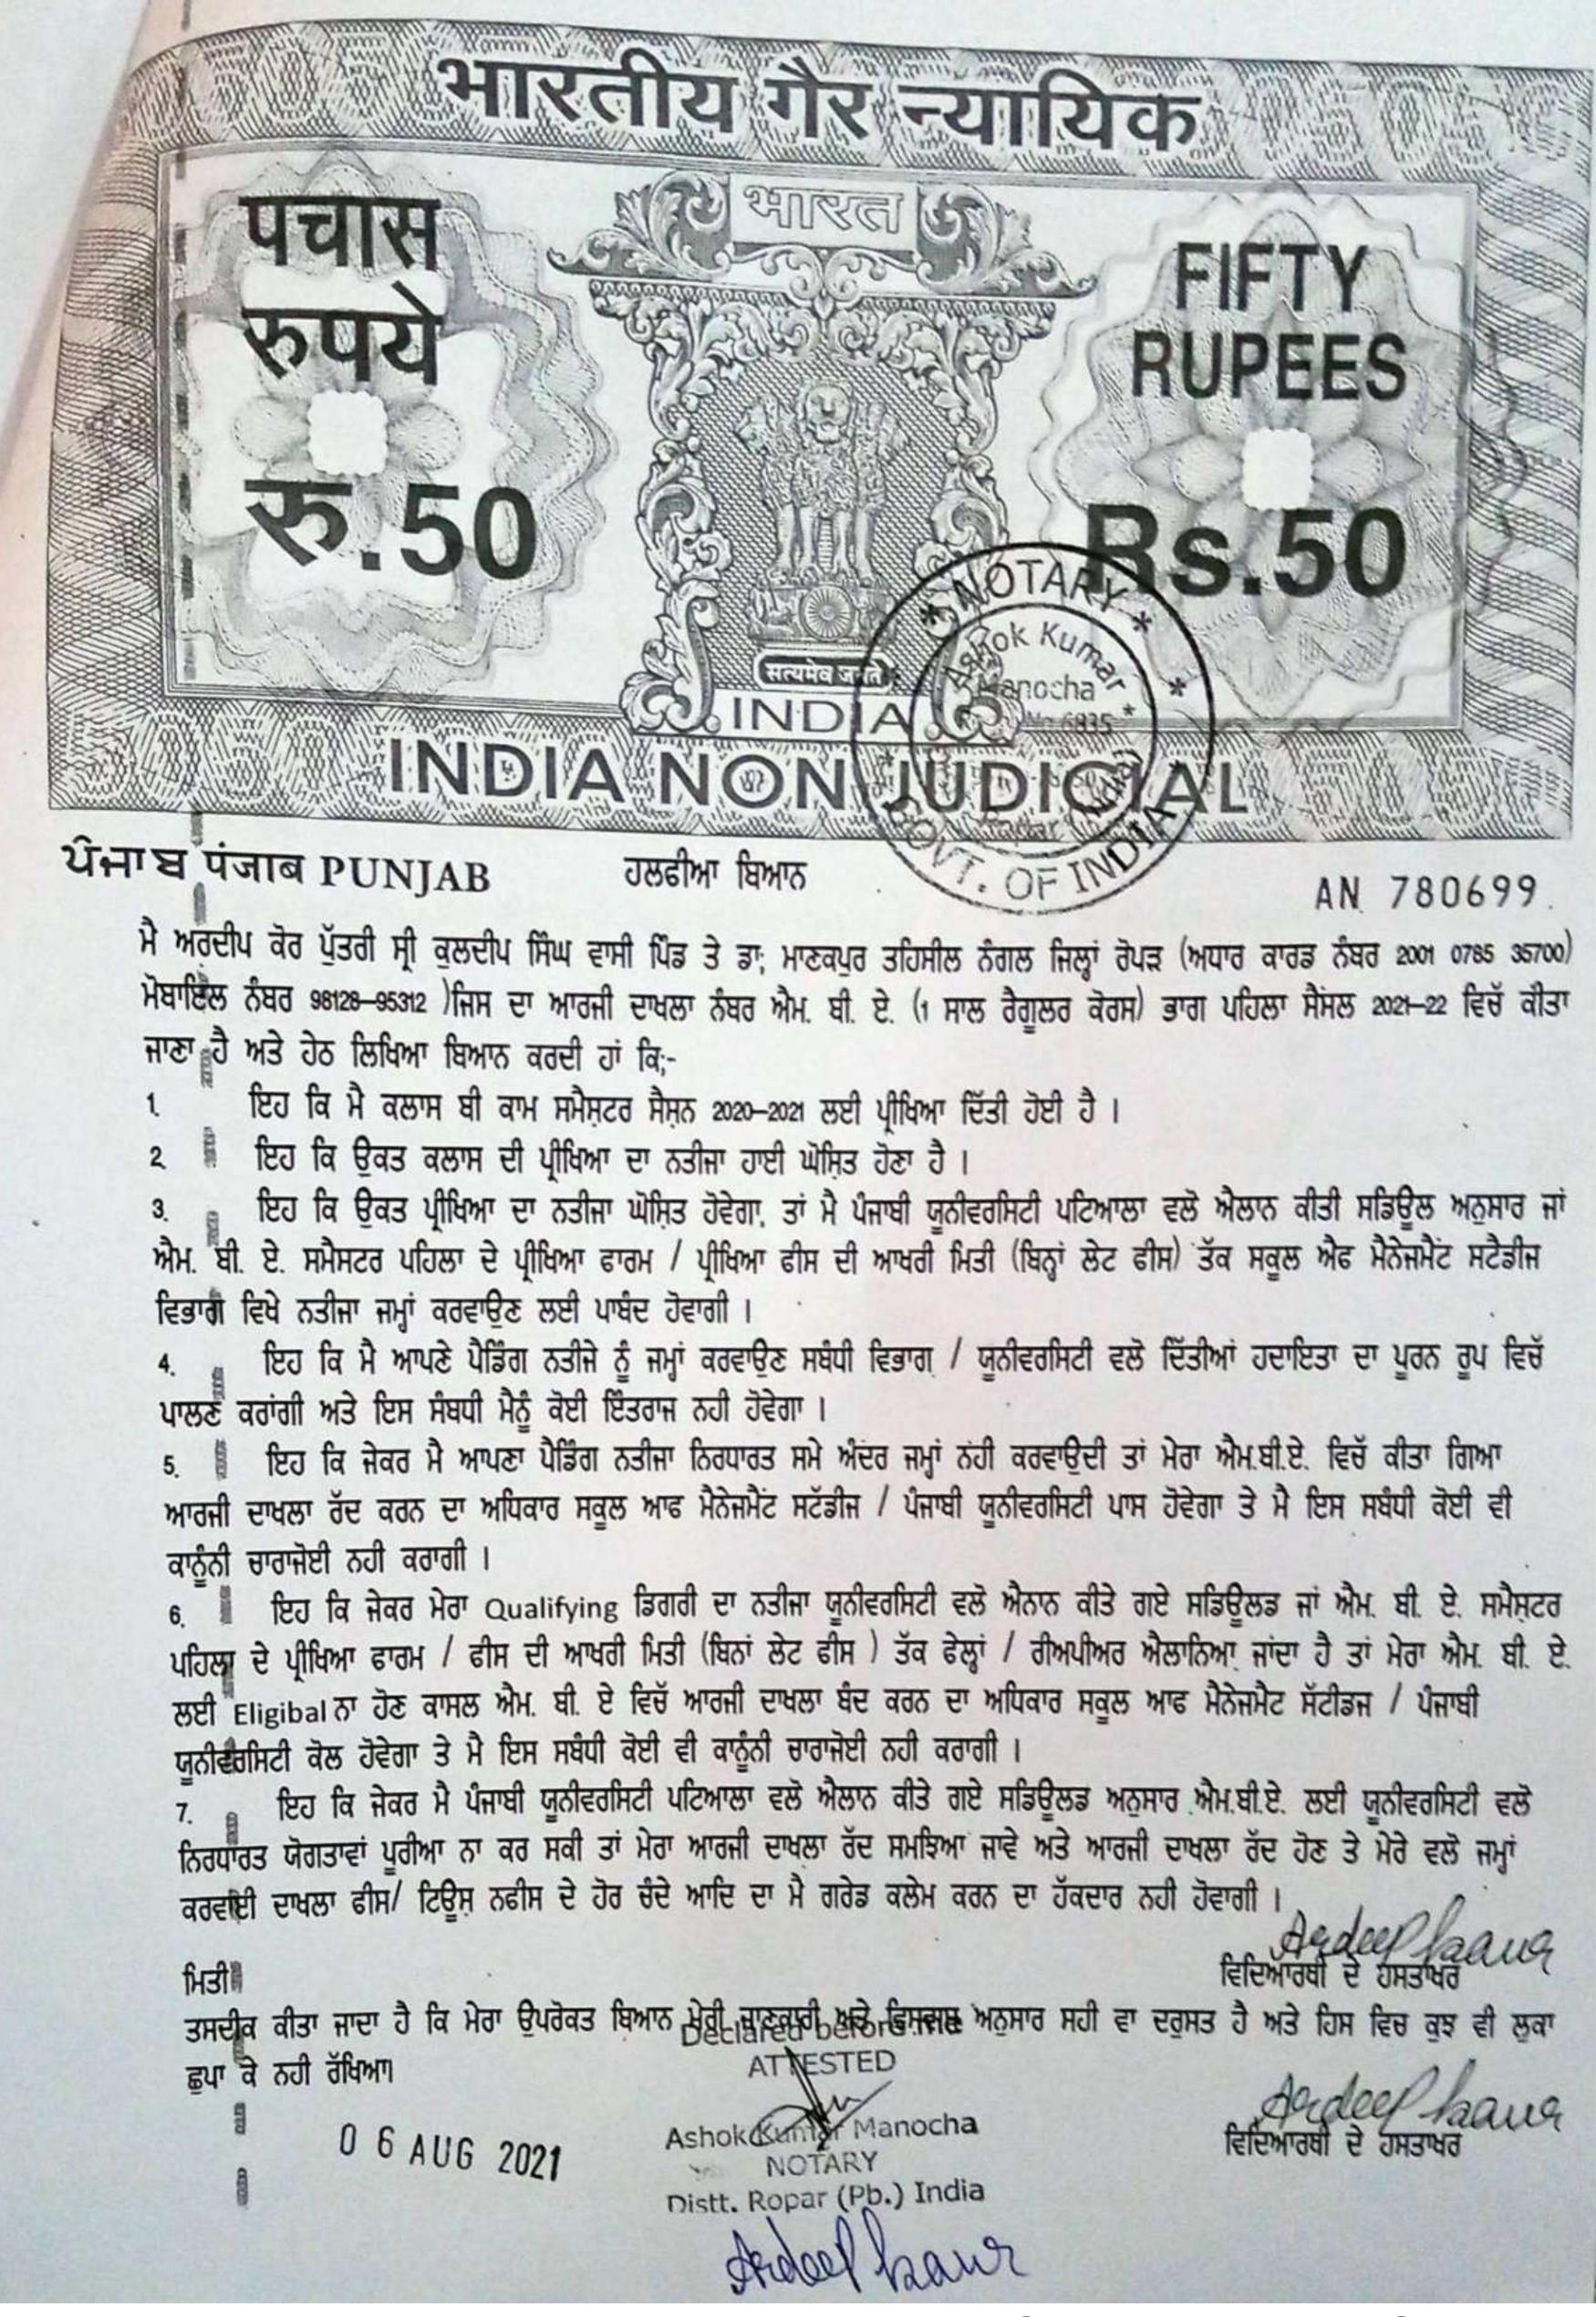

I authorize yourself to send back SMS on my mobile number mentioned in Contact details.

(Signature of Candida

(%)

SC

| 1        |               |                                    |
|----------|---------------|------------------------------------|
| 4        | h / a         | Andeep bauer                       |
| $\dashv$ | Name          |                                    |
|          | Father's Name | Kuldip Singh                       |
|          |               |                                    |
|          | Mothers Name  | Sagroj Rani                        |
|          |               |                                    |
|          | Course        | MBA CPunjabi<br>University Patials |
|          | •             | University Patiale                 |
|          |               | On compus)                         |
|          |               | GOVH                               |
|          | Graduation    | B. Com CShivalika College Naya     |
|          |               | Collège Naya                       |
|          |               | Vangal)                            |
|          |               |                                    |
|          | -             |                                    |