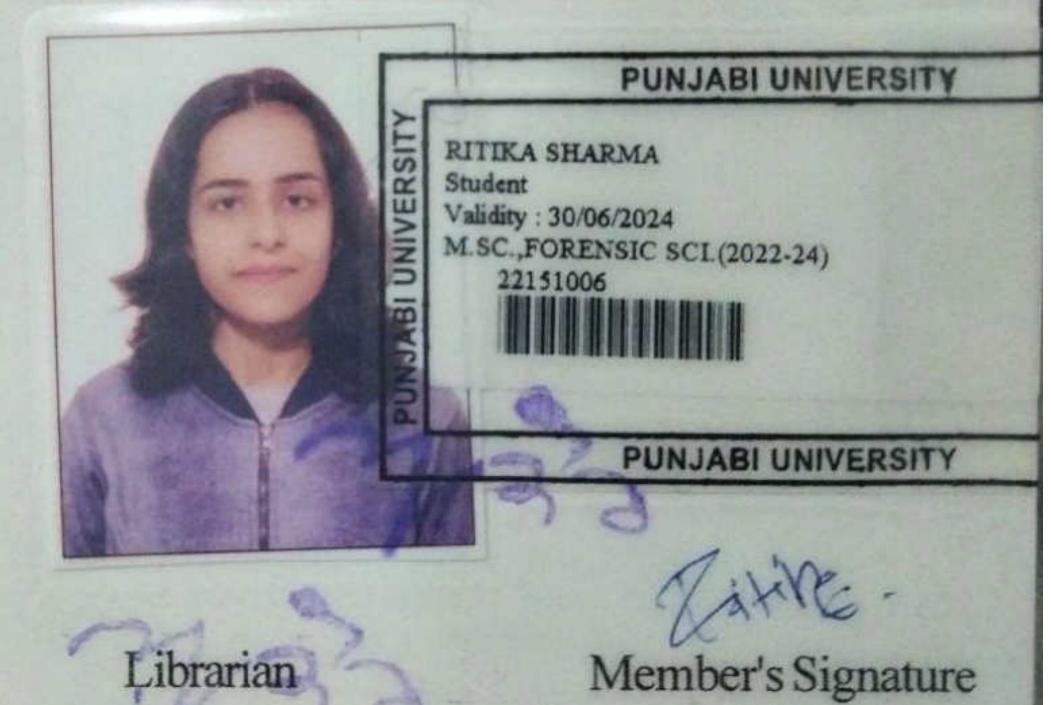

# PUNJABI UNIVERSITY. DAI PEIOR

Established Under Punjah Aut No. 85 of 1961

Name

UID No

Class

Session

Roll No

Department: Forensic Science

TOLVAN

P1AF90CA

M.Sc. Forensic Science

: 21151020 : July 2021-June 2023

234

S

Plaf90CA

Date Of Birth: 15/06/2000

Mobile No: 9779017370

Father Name: TARLOK SINGH

Mother Name: RANJNA

Permanent Address: H.NO. 380 RAJ NAGAR NANGAL NANGAL TOWNSHIP Punjab 140124

E-mail: workhardupto128@gmail.com

Student Signature

In the event of loss of the card, finder is requested to handover to Registrar, Punjab University, Patiala-147002