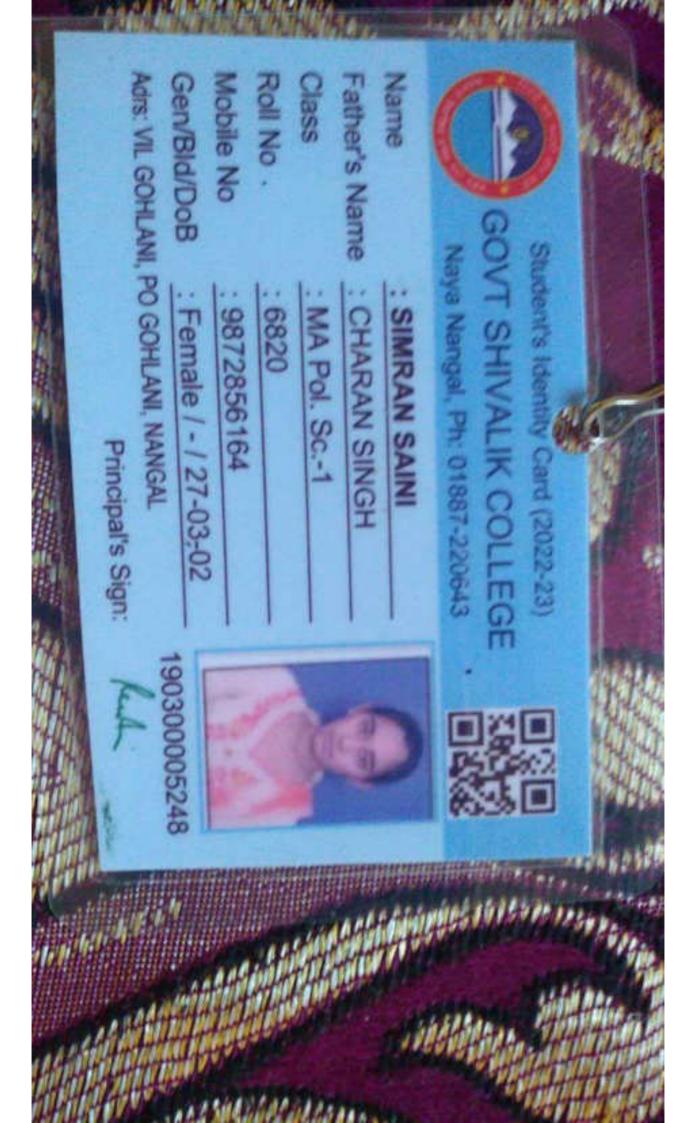

ty/Village: NANGAL Rupnagar

State, Country: Punjab, India

PIN Code: 140125

Mobile No: 9872073775

e-Mail: RISHIANAND2015@GMAIL.COM

Admission MA Pol. Sc. Sem-I

Class: Roll No:

6826

Caste: BC

Adm. Category: Backward Class

Uni.Regd.No: 815-2019-238

Admission Confirmed Admission

Status:



### 🖹 CANDIDATE DETAILS / / ਮੁੱਢਲਾ ਵੇਰਵਾ



Applicant ID: 190300015509

Registered PREETI DEVI

Name:

Father's Name: CHAMAN LAL

Mother's KAMLESH DEVI

Name:

Date of Birth: 07-02-2000

Gender: Female

Aadhar No: 762418096348

Address: 130

City/Village: bhabour sahib

Rupnagar

State, Country: Punjab, India

PIN Code: 140126

Mobile No: 8580904827

e-Mail: preetidevi722000@gmail.com

Admission MA Pol. Sc. Sem-I

Class: Roll No:

6829

Caste: SC

Adm. Category: Scheduled Caste/

Scheduled Tribe





Sr. No. 438



# RAYAT-BAHRA UNIVERSITY

Chandiaath



Student Name

Roll No.

DEPARTMENT:

Father Name

Mother Name

Contact No.

USMS

Sugundese Kumase

Sunita rani

8708933185

Registrar

Valid for 3 Months from

----



### **Govt Shivalik College Naya Nangal**

Near NFL Naya Nangal - 140126 01887-220643

PI: 42320, MI: 3977, AI: 39051

**Student / Applicant Details:** 

Applicant ID : 190300005093

Name : VINAY KUMAR

Father's Name : RAJ KUMAR

Class / Type : PGDCA-1

Roll No : 9412

**Payment Details:** 

Reference No : 22SNADPDC10100050933

Fee Type : Admission Amount Due : Rs.4390.00

Payment Date : 26-09-2022 10:17:41 AM

Amount Paid : Rs.4390.00
Payment ID : 71979756
Transaction ID : 386550

Request ID : 226904511182

Payment Mode : Online

Student Copy



### **Govt Shivalik