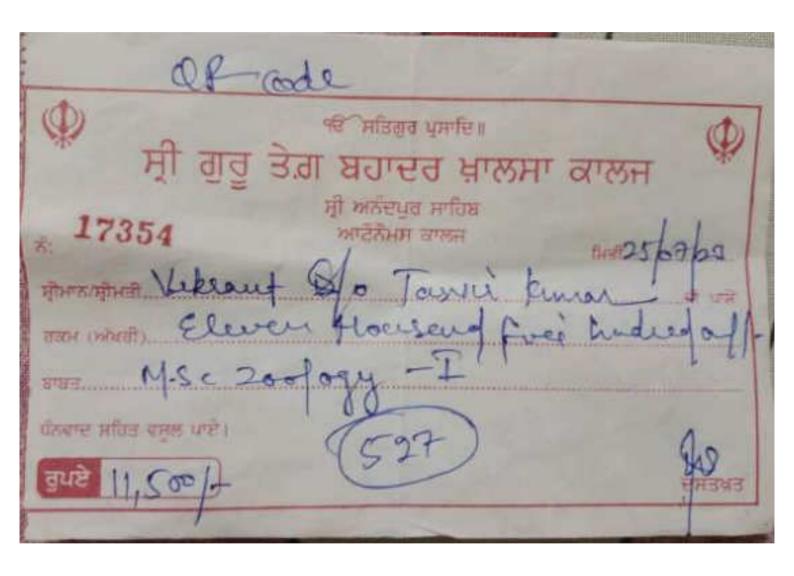

#### SRI GURU TEG RAHADUR KHALSA COLLEGE, SRI ANANDPUR SAHIB

(An Autonomous College)

Re-Accredited 'A' Grade by NAAC

ਸ੍ਰੀ ਗੁਰੂ ਤੇਗ਼ ਬਹਾਦਰ ਖ਼ਾਲਸਾ ਕਾਲਜ, ਸ੍ਰੀ ਅਨੰਦਪੁਰ ਸਾਹਿਬ

Affiliated to Punjahi University, Patiala (Established under Punjab Act No.37 of 1961)

Boll No. 14213

Regd. No. 815-2018-361

#### MASTER OF SCIENCE (ZOOLOGA) PART-E (SEMESTER-E)

Examination: December, 2923 PROVISIONAL RESELT

NAME PAYAL RANG BATHER'S NAME BATHER'S NAME BATHER'S NAME BATHER'S NAME

Input CGPA: 0.00

| Paper | Nomenclature                                                                                 | Credits | Secure<br>Grade |
|-------|----------------------------------------------------------------------------------------------|---------|-----------------|
| 1     | Biosystematics And Taxonomy                                                                  | 4.00    | 8               |
| 11    | Evelutionary Biology                                                                         | 4.00    | C               |
| 181   | Molecular Riology                                                                            | 4.00    | -               |
| TV.   | Developmental Biology                                                                        | 4.00    | A               |
| V.    | Concepts Of Ecology                                                                          | 4.90    | B+              |
| VI.   | Practical I (Based On Paper: Biosystematics And Taxonomy And Paper:<br>Evolutionary Biology) | 2,00    | R-              |
| vn    | Practical II (Based On Paper: Molecular Biology And Paper: Developmental<br>Biology)         | 2.00    | A               |
| VIII  | Practical III (Based On Paper: Concepts Of Ecology)                                          | 1.00    | A.              |

Current Credits

Current Grade Points

RE-III

Semester Grade Point Average(SGPA)

Cumulative Grade Points Average(CGPA)

Medium of Examination.

ENGLISH

Anandpur Sahib Date: - 07/04/2022 Controller Examinations