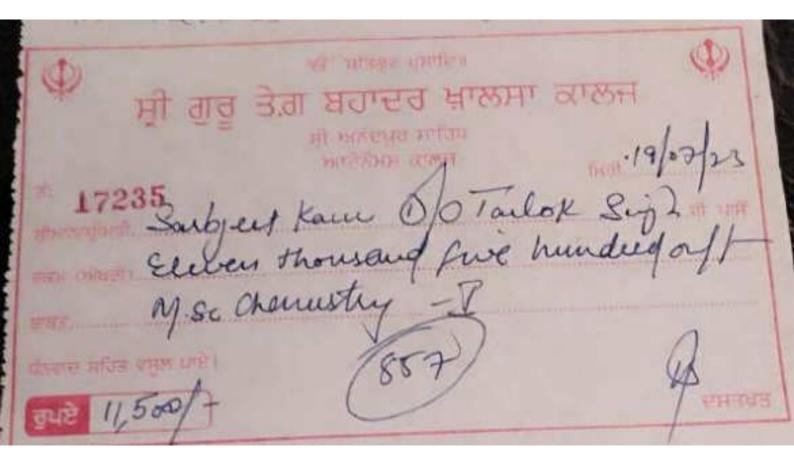

|

Signature of Applicant HARPREET KAUR

Approved By: Sh Navdeep Kaushal on Date: 30/10/2021 15:20:47











Mobile View



PDF to DOC

Edit on PC













#### RESULT CARD



| Entrance Test Roll No.          | 24901                                        |
|---------------------------------|----------------------------------------------|
| Application Form Serial No.     | 6351                                         |
| Candidate Name                  | BALJIT KAUR                                  |
| Father Name                     | NANAK CHAND                                  |
| Domicile / Category             | Punjab State (85%) / Backward<br>Classes/OBC |
| Date of Birth                   | 1/2/2004                                     |
| CET - 2023 RESULT               | Qualified                                    |
| MARKS OBTAINED IN CET -<br>2023 | 74                                           |

Coordinate

Punjab State B