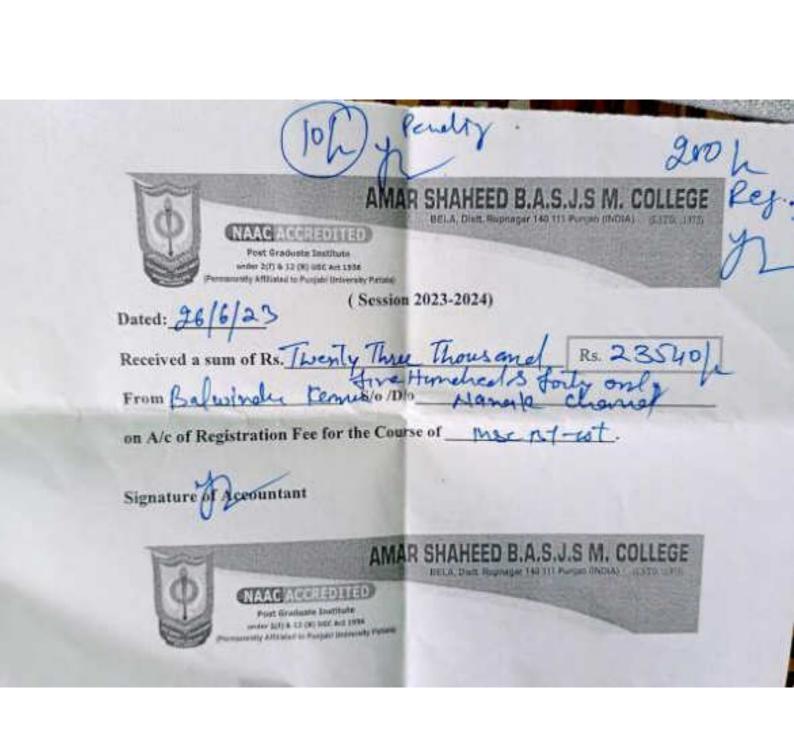

8) BGC Act 1956

(Permanustry Attitiated to Purpole University Patients)

( Session 2023-2024)

| Dated : 26 6 23            | rue Thousand only Rs. 3000 h   |
|----------------------------|--------------------------------|
| Received a sum of Rs.      | , 6                            |
| From Amardien              | _ S/o/D/o_ Nacesh tymas        |
| on A/c of Registration Fee | for the Course of MAC B - LOL. |

Signature of Accountant



Signature of Accountant

BELA, Dist. Rupragar 140 111 Punjab (PDIA) (ESTD :1975)



Post Graduate Institute under 2(f) & 12 (8) UGC Act 1956 cently Affiliated to Punjabi University Patiala)

96 ਸਤਿਗਰ ਪੁਸਾਦਿ॥ ਜੀ ਗਰ ਤੇਗ਼ ਬਹਾਦਰ ਖ਼ਾਲਸਾ ਕਾਲਜ ਸੀ ਅਨੰਦਪੁਰ ਸਾਹਿਬ ਆਟੋਨੋਮਸ਼ ਕਾਲਜ 17717 If Nord tel hero/Albert Kangu The only The Him M. C. A ਾਦ ਸਹਿਤ ਵਸੂਲ ਪਾਏ। 30,000/





We understand your world MEHAR CHAND COLLEGE OF VPO BHANUPLI TEHSILNANG NANGAL PB

DATE 06/07/23

MID:

BATCH NUM 000006

TIME 11 52 36 TID: 28231601

INV NUM: 000009

SALE

652166\*\*\*\*\*4363

RUPAY

APPL

AID:

APPR CODE

RREF NUM:

TVR 0000048000

TC:

AMOUNT:

xx/xx CHIP DOMESTIC A0000005241010 983195 0000000000083 TS1 E800 F7C1C84CFD5CB516 ₹ 5000.00

PIN VERIFIED OK NO SIGNATURE REQUIRED

MOHAMMAD RAJU I AGREE TO PAY AS PER CARD ISSUER AGREEMENT

\* MERCHANT COPY Varsion 1.0.0.94/Fab 22 2022 X200-2

## HDFC BANK

We understand your world

MEHAR CHAND COLLEGE OF VPO BHANUPLI TEHSILNANG NANGAL PB

DATE 06/07/23

MID:

BATCH NUM: 000006

TIME: 11:53:21 TID: 28231801 INV: NUM: 000010

SALE

652166\*\*\*\*\*4363

RUPAY

APPL:

AID.

APPR CODE:

RREF NUM

TVR:0000048000

TC:

AMOUNT: