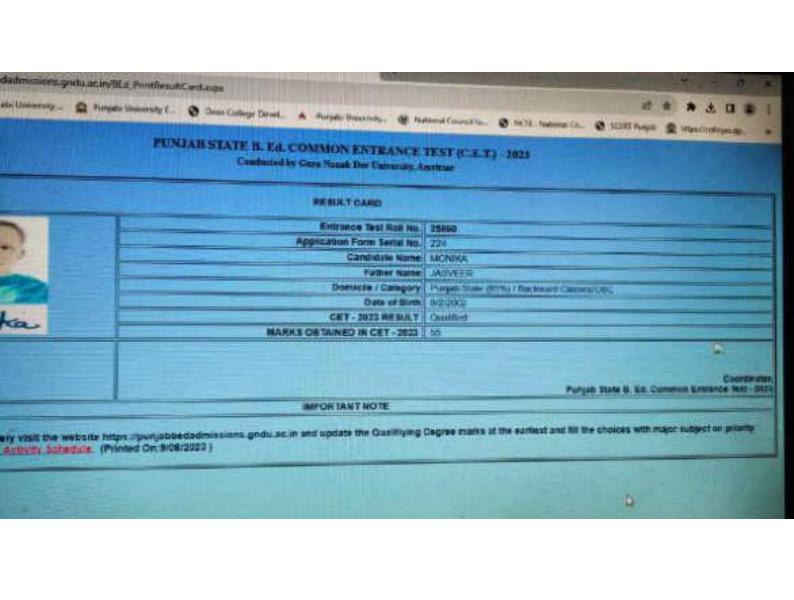

KAUR                                  |
| Father Name                     | NANAK CHAND                                  |
| Domicile / Category             | Punjab State (85%) / Backward<br>Classes/OBC |
| Date of Birth                   | 1/2/2004                                     |
| CET - 2023 RESULT               | Qualified                                    |
| MARKS OBTAINED IN CET -<br>2023 | 74                                           |

Coordinate

Punjab State B. Ed. Common Entrance Test - 202 IMPORTANT NOTE

You are advised to immediately visit the website https://punjabbedadmissions.gndu.ac.in and update the Qualifying Degree marks at the earliest and fill the choices with major subject on priority basis as per given important Activity Schedule. (Printed On:9/08/2023)





## PUNJAB STATE B. Ed. COMMON ENTRANCE TEST (C.E.T.) - 2023

Conducted by Guru Nanak Dev University, Amritsar

#### RESULT CARD



| Entrance Test Roll No.                     | 25304                        |
|--------------------------------------------|------------------------------|
| Entrance Test No.                          | 4614                         |
| Application Form Serial No. Candidate Name | RAJNI KUMARI                 |
| Father Name                                | BIRBAL SINGH                 |
| Domicile / Category                        | Punjab State (85%) / General |
| Date of Birth                              | 2/5/2003                     |
| CET - 2023 RESULT                          | Qualified                    |
| MARKS OBTAINED IN CET - 2023