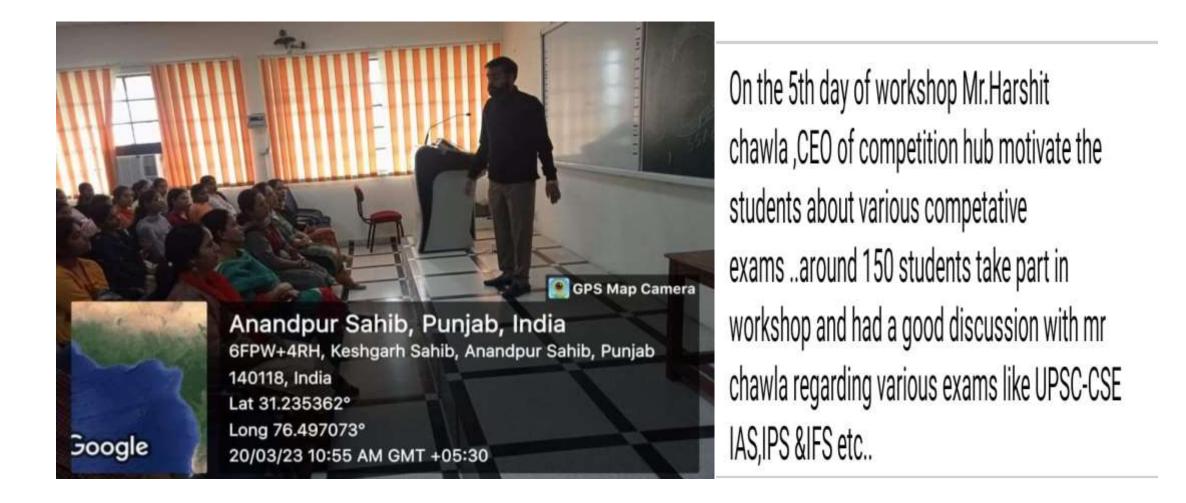

minent speakers from Grant Thornton bharat joined us.Mr ashish and Mr shubham barik inspired the students about various topics like GD, personal interviews and writing ability test.



On the 3rd day of 7 day skill development workshop organized by career counseling cell has been successfully completed .Miss Shikha and Miss Deepika chawla from Grant Thorton aware the students about various topics like behaviour skills, I.T literacy and personality development.

On the 4th day of 7 day skill development workshop Dr. Dilraj Kaur from govt college Mahai lovability Skills GPS Map Camera has been given presentation on creative content Maujowal, Punjab, India 9947+JHP, Maujowal, Punjab 140126, India Lat 31.355915° writing to the students..... Long 76.363974° Google 18/03/23 10:27 AM GMT +05:30



GPS Map Camera

Maujowal, Punjab, India 9947+JHP, Maujowal, Punjab 140126, India Lat 31.355926° Long 76.364024° 21/03/23 10:32 AM GMT +05:30 22 Mar ·

On the 6th day of workshop computer Engineer and CEO of Brilliant M and Mr.Gaurav kler and Retired professor of SGTB khalsa college Dr.Darshan Pal sidhu addressed the students about the significance of Digital Marketing and Soft Skills in present scenario. Around 250

1 11

Google



oovi. onivalik oolicye, naya nanyai nao been completed sucessfully today. Mr Bobby Assistant Professor at Govt. College Mahain was the Resource Person today. He guided the students on "Content Writing". In the last of Workshop the Director of Grand Thornton Bharat, Mr Rajesh Jain and Team awarded the certificates to the students. The workshop helped the studen