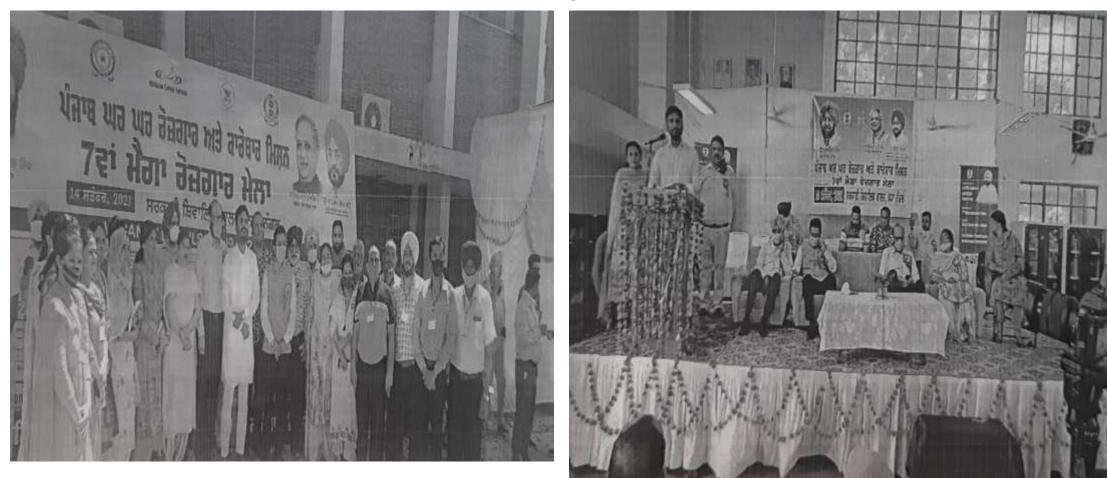

### Mega Job Fair

Government Shivalik College, Naya Nangal Office Order No: SSK/2019/31 . Dated 16-09-2019

Under the Ghar-Ghar Rozgar Yojana by the Punjab Government, a job fair is being organized in this college on 24-09-2019 under the leadership of the District Employment and Business Bureau. For the arrangements of this fair, Dr. Rajinder Kumar Sharma, in-charge Career Counseling Cell is posted as Chief Administrator. Keeping in mind the importance of this fair, the necessary arrangements should be started immediately.

#### Government Shivalik College, Naya Nangal

Office Order No: SSK/2019/32 8

ਜਿਤੀ 19-09-2019

On 24-09-2019, Job Fair is being organized by Punjab Government in the college. In which Honorable Speaker Punjab Vidhan Sabha Rana K. P. Singh will be the chief guest. In the Job Fair, various companies will come to the college and take necessary steps to hire the talented students of the area.

All the convenors and teachers should complete the necessary arrangements in their respective names in the zone mentioned before in connection with the Mega Job Fair by 21-09-2019. Dr. for any information regarding Mes Job Fair. Contact Rajinder Kumar Sharma, Incharg Career Counseling Cell cum Chief Manager. To make the Mega Job Fair a success, th entire staff should work with full dedication so that employment can be provided for the students