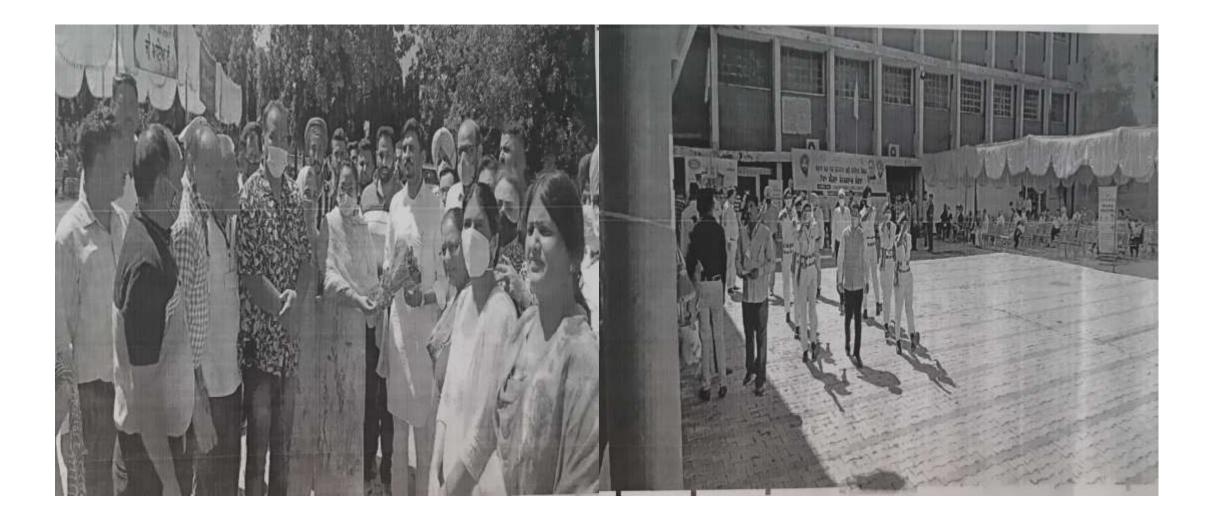

### Mega Job Fair

Government Shivalik College, Naya Nangal Office Order No: SSK/2019/31 . Dated 16-09-2019

Under the Ghar-Ghar Rozgar Yojana by the Punjab Government, a job fair is being organized in this college on 24-09-2019 under the leadership of the District Employment and Business Bureau. For the arrangements of this fair, Dr. Rajinder Kumar Sharma, in-charge Career Counseling Cell is posted as Chief Administrator. Keeping in mind the importance of this fair, the necessary arrangements should be started immediately.

#### Government Shivalik College, Naya Nangal

Office Order No: SSK/2019/32 8

ਜਿਤੀ 19-09-2019

On 24-09-2019, Job Fair is being organized by Punjab Government in the college. In which Honorable Speaker Punjab Vidhan Sabha Rana K. P. Singh will be the chief guest. In the Job Fair, various companies will come to the college and take necessary steps to hire the talented students of the area.

All the convenors and teachers should complete the necessary arrangements in their respective names in the zone mentioned before in connection with the Mega Job Fair by 21-09-2019. Dr. for any information regarding Mes Job Fair. Contact Rajinder Kumar Sharma, Incharg Career Counseling Cell cum Chief Manager. To make the Mega Job Fair a success, th entire staff should work with full dedication so that employment can be provided for the students