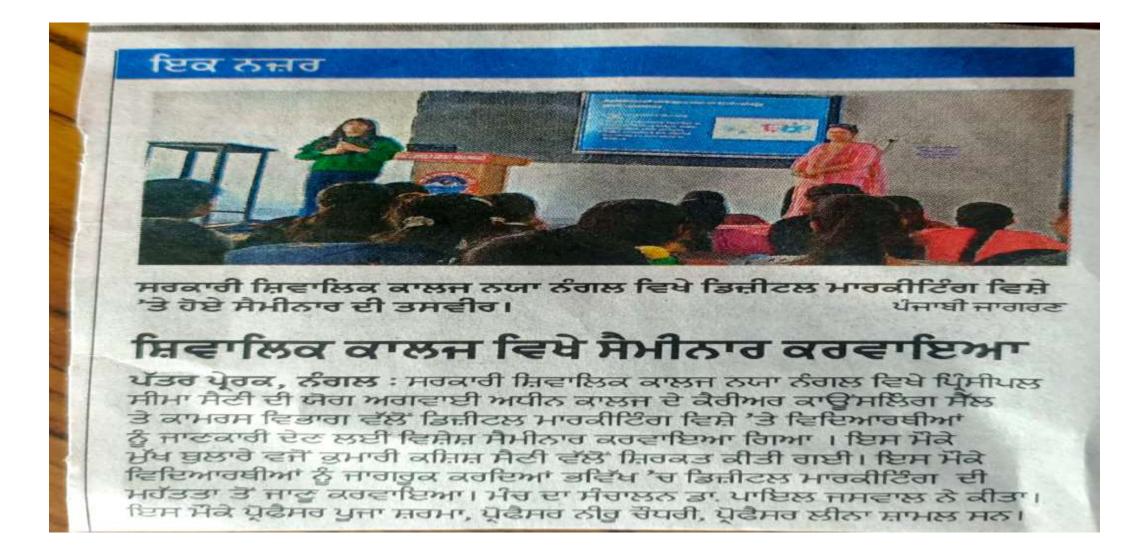

(Intellectual Property Rights) on 15-02-2023 by the Career Counseling Cell, Department of Commerce and Economics of the college. The keynote speaker of this seminar is Advocate Pallavi Kler, who will share her views on iPR (Intellectual Property Rights) with the students.

Principal





#### Seminar on "Digital Marketing" on 09-03-2023

Government Siwalik College, Naya Nangal-140126

#### Notice to students

All the students are informed that on 09-03-2023 at 11:30 AM, a seminar on Digital Marketing is being conducted by the Department of Commerce and Career Counseling Cell (Under The AEIS of IQAC), the main speaker of which is Kashish Saini. . Which will make the students aware about the benefits of digital marketing in the future.





#### Seminar on "Digital Marketing" on 09-03-2023



#### Motivation of students for business start up

#### Government Shivalik College, Naya Nangal-140126

Office order no. /GSC/2023/650 Date: 25-02-2023

#### Notice to students

The annual sports function is going to be held in the college on 27-02-2023. In this event, efforts are being made by the Career Counselling Cell to motivate the students for self-employment. This initiative will help the students for business start-up in future.

Career Counselling Cell

Principal



Principal, Govt. Shivalik College Naya Nangai-140126



#### Registration of students under Ghar Ghar Rozgar Sahayak Sewa

| D                                                      | istrict Employment Generation, 3<br>Mini Secretarian<br>Mini Secretarian