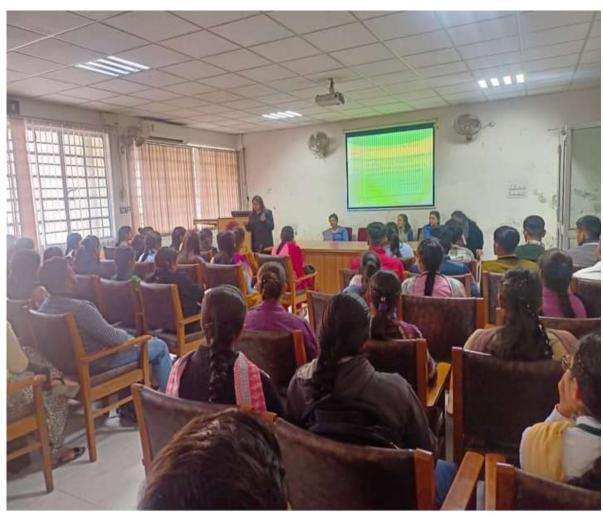

ਂ ਨੇ ਵਿਦੇਸ਼ਾਂ ਵਿਚ ਚੱਲ ਰਹੇ ਅਹਿਮ ਕੋਰਸਾਂ ਦੀ ਜਾਣਕਾਰੀ ਦਿੱਤੀ। ਉਨ੍ਹਾਂ ਨੇ ਇਹ ਵੀ ਦੱਸਿਆ ਕਿ ਕਿਹੜੇ ਕੋਰਸ ਵੱਧ ਡਿਮਾਂਡ ਵਿਚ ਹੈ। ਪ੍ਰੋਫੈਸਰ ਗੁਰਲੀਨ ਕੋਰ ਨੇ ਆਏ ਹੋਏ ਮਹਿਮਾਨਾ ਅਤੇ ਵਿਦਿਆਰਥੀਆਂ ਦਾ ਧੰਨਵਾਦ ਕੀਤਾ। ਕੈਰੀਅਰ ਕੋਸਲਿੰਕ ਸੈਂਲ ਦੇ ਕਨਵੀਨਰ ਡਾ. ਪਾਇਲ ਜਸਵਾਲ ਵੱਲੋਂ ਮੰਚ ਸੰਚਾਲਨ ਬਾਖੂਬੀ ਕੀਤਾ ਗਿਆ ਇਸ ਮੌਕੇ ਕਾਲਜ ਦੇ ਡਾ. ਕਮਲ ਭੂਮਾਂ ਪ੍ਰੋਫੈਸਰ ਨੀਰੂ ਚੈਧਰੀ ਪ੍ਰੋਫੈਸਰ ਪੂਜਾ ਸ਼ਰਾ ਆਦਿ ਸ਼ਾਮਿਲ ਸਨ।

# Seminar on IPR(Intellectual Property Rights) on 15-02-2023

Office Order No. GSC/ 2023/616

Dated: 14.02.2023

notice

A seminar is being conducted for students on IPR (Intellectual Property Rights) on 15-02-2023 by the Career Counseling Cell, Department of Commerce and Economics of the college. The keynote speaker of this seminar is Advocate Pallavi Kler, who will share her views on iPR (Intellectual Property Rights) with the students.

Principal





#### Seminar on "Digital Marketing" on 09-03-2023

Government Siwalik College, Naya Nangal-140126

#### Notice to students

All the students are informed that on 09-03-2023 at 11:30 AM, a seminar on Digital Marketing is being conducted by the Department of Commerce and Career Counseling Cell (Under The AEIS of IQAC), the main speaker of which is Kashish Saini. . Which will make the students aware about the benefits of digital marketing in the future.





#### Seminar on "Digital Marketing" on 09-03-2023



#### Motivation of students for business start up

#### Government Shivalik College, Naya Nangal-140126

Office order no. /GSC/2023/650 Date: 25-02-2023

#### Notice to students

The annual sports function is going to be held in the college on 27-02-2023. In this event, efforts are be