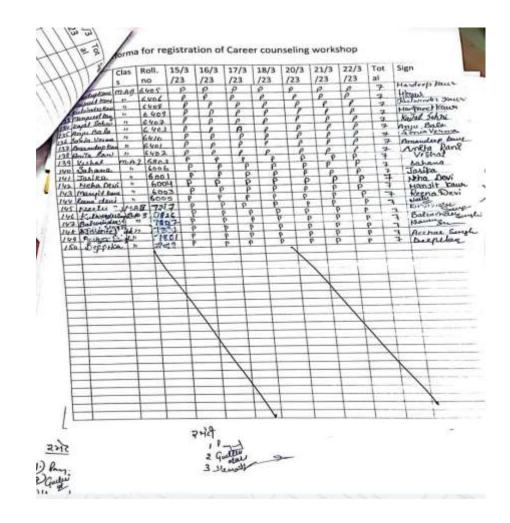

## Participation of student in Mega Employment Fair at Dana Mandi Sri Chamkaur Sahib

 Government Shivalik College, Naya Nangal.

 Patience to office order 2019 363
 first \$27-1 = -2 = 17

District Employment and Business Bureau, Rupnagar is organizing Mega Employment Fair at Dana Mandi, Sri Chamkaur Sahib, District Rupnagar on 05-10-2019 as per the orders of the government. In this - the students of the college who want to participate should contact Prof. Rohit Kumar. According to the orders of the government on 05-10-2019

Government Shivalik College, Naya Nangal.

Office Order No: SSK/2019/4

To make related notes

21

ਸਿਤੀ 0] -1 = -2 = 1

Subject: Regarding sending applicants to Dana Mandi, Sri Chamkaur Sahib District Rupnagar on 05-10-2019.

District Employment and Business Bureau, Rupnagar is organizing Mega Employment Fair at Dana Mandi, Sri Chamkaur Sahib, District Rupnagar on 05-10-2019 as per the orders of the government. In which students of their college are being sent to participate. For which the following Prof. The duty of the owners is imposed.

### Participation of student in Mega Employment Fair at Dana Mandi Sri Chamkaur Sahib

### Mega Job Fair

Government Shivalik College, Naya Nangal Office Order No: SSK/2019/31 . Dated 16-09-2019

Under the Ghar-Ghar Rozgar Yojana by the Punjab Government, a job fair is being organized in this college on 24-09-2019 under the leadership of the District Employment and Business Bureau. For the arrangements of this fair, Dr. Rajinder Kumar Sharma, in-charge Career Counseling Cell is posted as Chief Administrator. Keeping in mind the importance of this fair, the necessary arrangements should be started immediately.