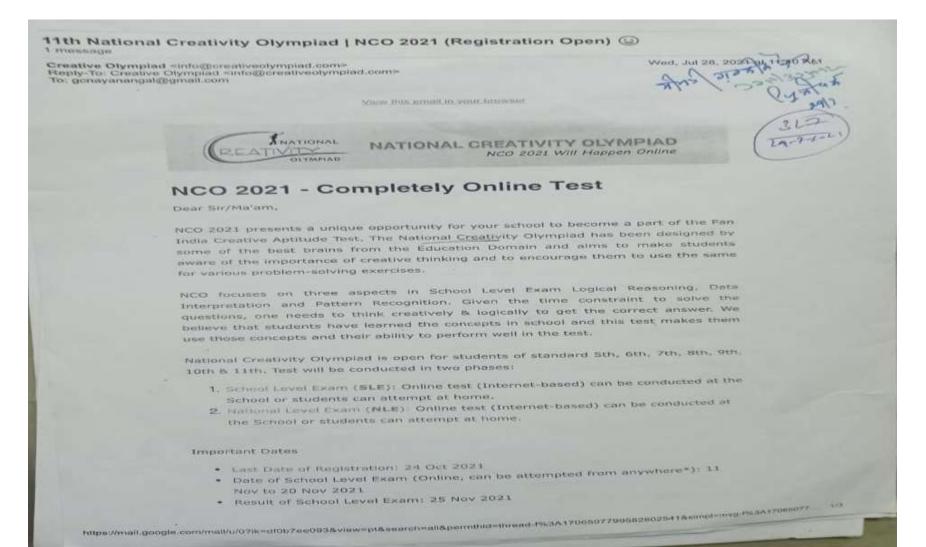

| 00011101121 00109            |



8:40 PM V/

## National Creativity olympiad (NCO 2021)



# Artificial intelligence and data science online course by IIT Ropar



## UPSC exam related online webinar by Khan study group

 Government Shivalik College, Naya Nangal

 Order No. Sashak/2021//1

In continuation of the office order No: Sashq/ 2021/120 dated 17-08-2021, all the staff and students are informed that on 25-08-2021, the career counseling cell K. S. G. (Khan Study Group) with the support of U. P. S. C. A webinar related to the exams is being conducted at 12:00 noon via (https.//youtube link). Maximum participation of students should be ensured in this webinar.

To make related notes.

25413 NEI 20

the principal

alen

### Placement drive by Grammy Electronics Mehatpur

One in charge behind 100 students for Career Counseling & Placement Cell

 Owernment Siwalik College, Na