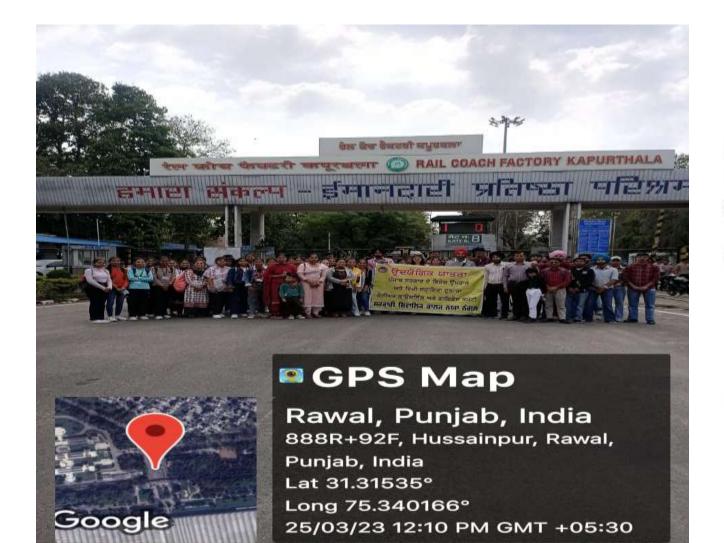

## Participation of student in Mega Employment Fair at Dana Mandi Sri Chamkaur Sahib

 Government Shivalik College, Naya Nangal.

 Patience to office order 2019 363
 first \$27-1 = -2 = 17

District Employment and Business Bureau, Rupnagar is organizing Mega Employment Fair at Dana Mandi, Sri Chamkaur Sahib, District Rupnagar on 05-10-2019 as per the orders of the government. In this - the students of the college who want to participate should contact Prof. Rohit Kumar. According to the orders of the government on 05-10-2019

District Employment and Business Bureau, Rupnagar is organizing Mega Employment Fair at Dana Mandi, Sri Chamkaur Sahib, District Rupnagar on 05-10-2019 as per the orders of the government. In which students of their college are being sent to participate. For which the following Prof. The duty of the owners is imposed.

### Participation of student in Mega Employment Fair at Dana Mandi Sri Chamkaur Sahib