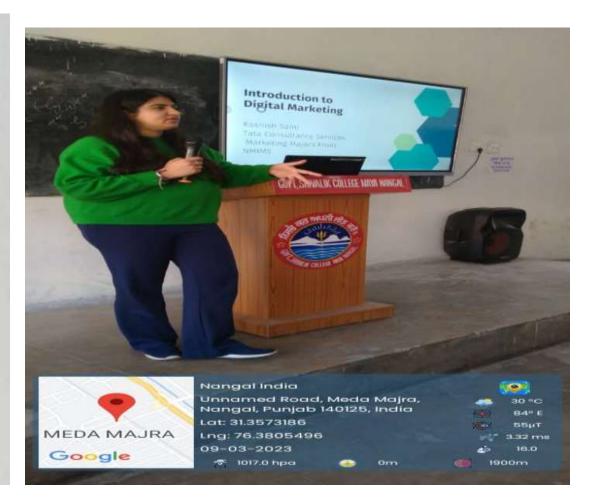

ce

A seminar is being conducted for students on IPR (Intellectual Property Rights) on 15-02-2023 by the Career Counseling Cell, Department of Commerce and Economics of the college. The keynote speaker of this seminar is Advocate Pallavi Kler, who will share her views on iPR (Intellectual Property Rights) with the students.

Principal





#### Seminar on "Digital Marketing" on 09-03-2023

Government Siwalik College, Naya Nangal-140126

#### Notice to students

All the students are informed that on 09-03-2023 at 11:30 AM, a seminar on Digital Marketing is being conducted by the Department of Commerce and Career Counseling Cell (Under The AEIS of IQAC), the main speaker of which is Kashish Saini. . Which will make the students aware about the benefits of digital marketing in the future.





#### Seminar on "Digital Marketing" on 09-03-2023



#### Motivation of students for business start up

#### Government Shivalik College, Naya Nangal-140126

Office order no. /GSC/2023/650 Date: 25-02-2023

#### Notice to students

The annual sports function is going to be held in the college on 27-02-2023. In this event, efforts are being made by the Career Counselling Cell to motivate the students for self-employment. This initiative will help the students for business start-up in future.

Career Counselling Cell

Principal



Principal, Govt. Shivalik College Naya Nangai-140126



#### Registration of students under Ghar Ghar Rozgar Sahayak Sewa

| D                                                      | istrict Employment Generation, 3<br>Mini Secretarian<br>Mini Secretarian