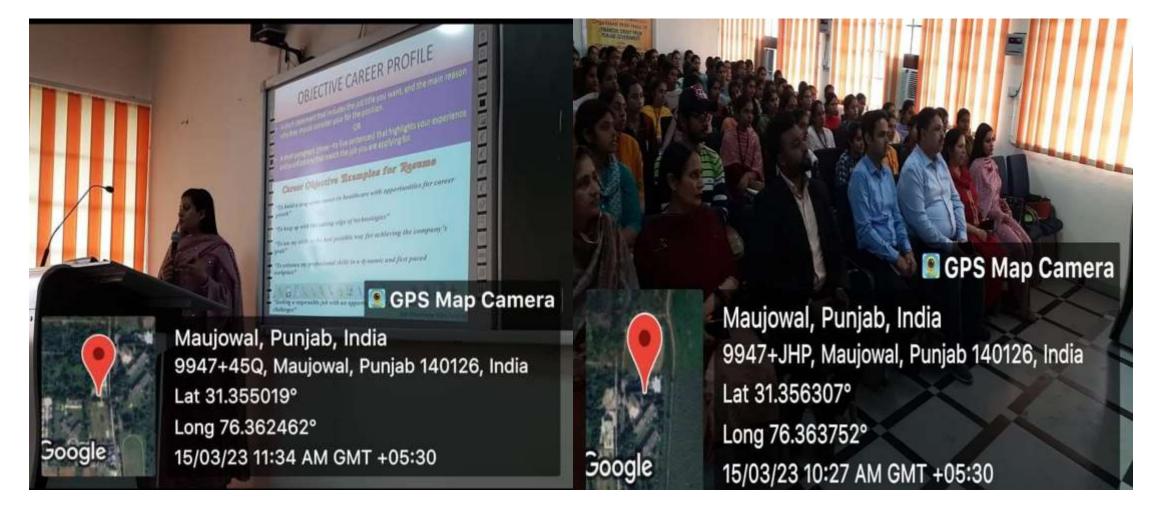

## Seminar on bright future after B.sc, B.C.A, and B.com. students

Government Shivalik College, Naya Nangal Order No. Sashak/2019/5 fHzT 13-2-2-19 Students are informed that A seminar is being conducted n the college on 21-02-2019 by the placement cell of the college to guide the bright future of the students. 73 BSC-III/B.A.-III/BCA-III & B.Com-III students will participate in it. Group related notes. VMS the coordinator **Co-Coordinator** Placement cell Placement cell