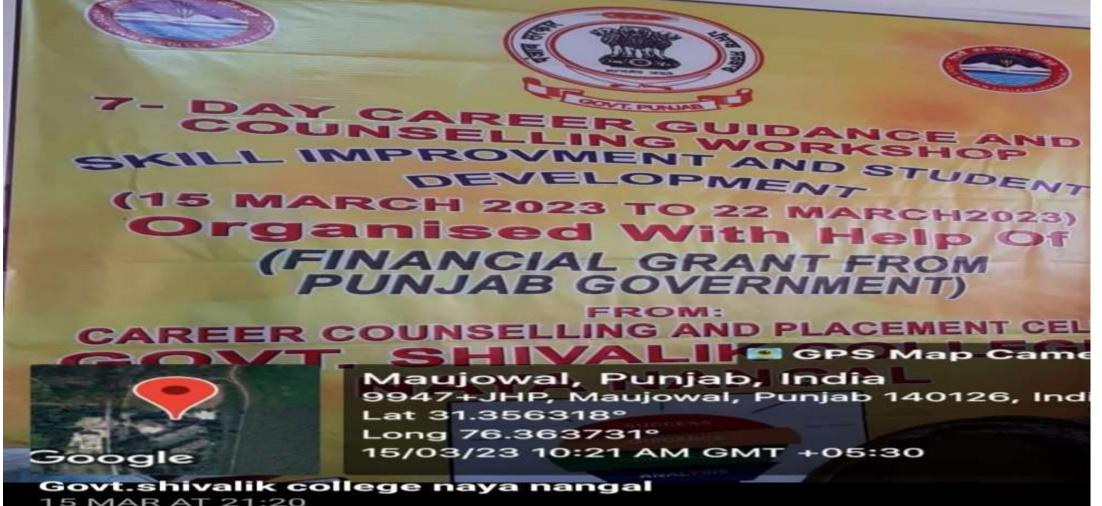

## Seminar on bright future after B.sc, B.C.A, and B.com. students

Government Shivalik College, Naya Nangal Order No. Sashak/2019/5 fHzT 13-2-2-19 Students are informed that A seminar is being conducted n the college on 21-02-2019 by the placement cell of the college to guide the bright future of the students. 73 BSC-III/B.A.-III/BCA-III & B.Com-III students will participate in it. Group related notes. VMS the coordinator **Co-Coordinator** Placement cell Placement cell