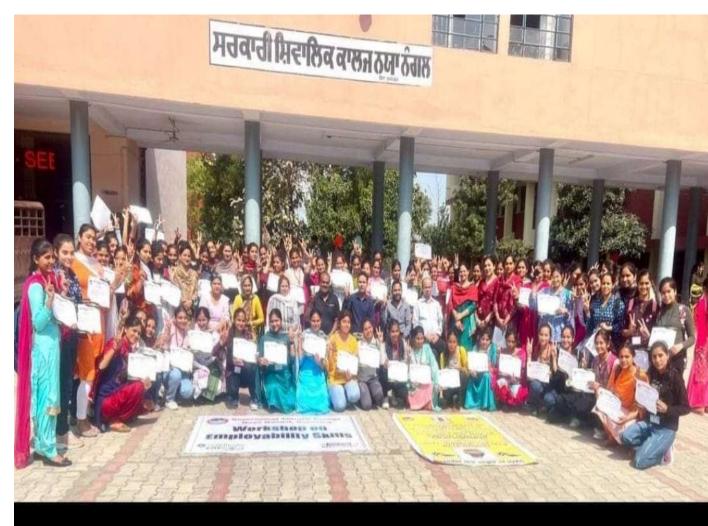

## Seminar on bright future after B.sc, B.C.A, and B.com. students

Government Shivalik College, Naya Nangal Order No. Sashak/2019/5 fHzT 13-2-2-19 Students are informed that A seminar is being conducted n the college on 21-02-2019 by the placement cell of the college to guide the bright future of the students. 73 BSC-III/B.A.-III/BCA-III & B.Com-III students will participate in it. Group related notes. VMS the coordinator **Co-Coordinator** Placement cell Placement cell