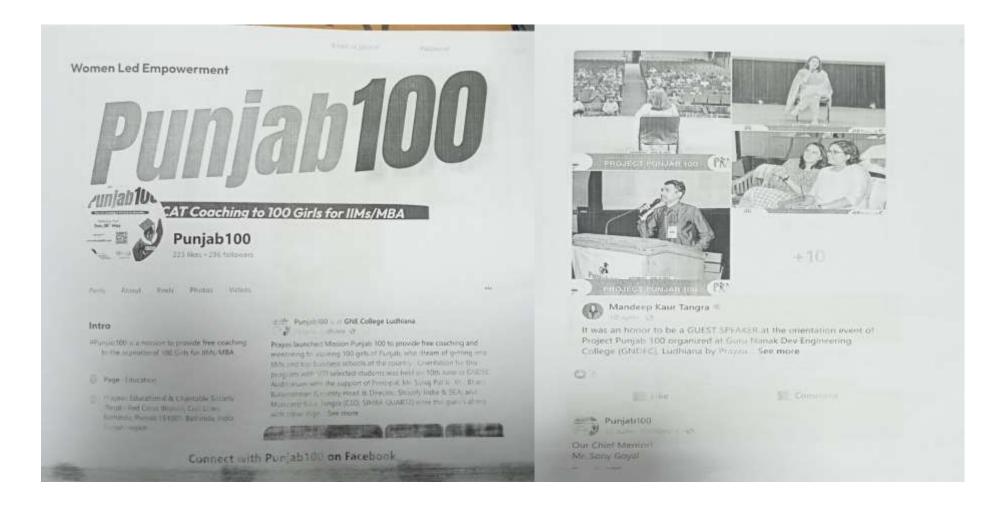

਼ਵਾਲਿਕ ਕਾਲਜ, ਨਯਾ ਨੰਗਲ ਵਿੱਚ ਪੜ੍ਹਾਈ ਕਰ ਰਿਹਾ ਹੈ ਅਤੇ ਇਹ ਕਾਲਜ ਦੀ ਪੜ੍ਹਾਈ ਤੋਂ ਬਾਅਦ ਦੇ ਸਮੇਂ ਦੌਰਾਨ ਜੀ.ਓ. ਸਮਰਾਟ ਸੋਲਜ ਟ੍ਰੇਨੀ ਦੇ ਤੌਰ ਤੇ ਕੰਮ ਕਰਨਾ ਚਾਹੁੰਦਾ ਹੈ ਅਤੇ ਇਸ ਦੀ ਮੈਂ ਸ਼ਹਿਮਤੀ ਦਿੰਦਾ/ਦਿੰਦੀ ਹਾ। ਇਸ ਸਬੰਧੀ ਹਰ ਤਰ੍ਹਾਂ ਦੀ ਜਿੰਮੇਵਾਰੀ ਸਾਡੀ ਹੋਵੇਗੀ। Harden & Sigh ਵਿਦਿਆਰਥੀ ਦਾ ਹਸਤਾਖਰ <u>ਸਤ ਨਾ ਸ</u>ਤਾਖਰ ਮਾਤਾ/ਪਿਤਾ ਦੇ ਹਸਤਾਖਰ 「小引 12/11/22 ਮਿਤੀ 11-11-22 Contact No 8283926179

ਸਾਪਿਆਂ ਦੀ ਸਹਿਮਤੀ ਮੇਰਾ ਪੁੱਤਰ/ਪੁੱਤਰੀ ਸਿੰਘ ਕਿਲਾਸ <u>ਨਿਰਮ ਨੇ ਪੱਧਾ ਸਿੰ</u>ਰਲ ਨੂੰ 2024 ਸਰਕਾਰੀ ਸ਼ਿਵਾਲਿਕ ਕਾਲਜ, ਨਯਾ ਨੰਗਲ ਵਿੱਚ ਪੜ੍ਹਾਈ ਕਰ ਰਿਹਾ ਹੈ ਅਤੇ ਇਹ ਕਾਲਜ ਦੀ ਪੜ੍ਹਾਈ ਤੋਂ ਬਾਅਦ ਦੇ ਸਮ ਦੌਰਾਨ ਜੀ.ਓ. ਸਮਰਾਟ ਸੋਲਜ ਟ੍ਰੇਨੀ ਦੇ ਤੌਰ ਤੇ ਕੰਮ ਕਰਨਾ ਚਾਹੁੰਦਾ ਹੈ ਅਤੇ ਇਸ ਦੀ ਮੈਂ ਸਹਿਮਤੀ ਦਿੰਦਾ/ਦਿੰਦੀ ਹਾਂ। ਇਸ ਸਬੰਧੀ ਹਰ ਤਰ੍ਹਾਂ ਦੀ ਜਿੰਮੇਵਾਰੀ ਸਾਡੀ ਹੋਵੇਗੀ।

ਤਰਸਾਵਟ sirth ਵਿਦਿਆਰਥੀ ਦਾ ਹਸਤਾਖਰ

Safli Kan

ਮਾਤਾ/ਪਿਤਾ ਦੇ ਹਸਤਾਖ਼ਰ

Contact No. 9041568473

#### CAT Coaching for 100 Girls for IIM/MBA



#### Selected students

|                                                                                                    |     | Sushma Kumari