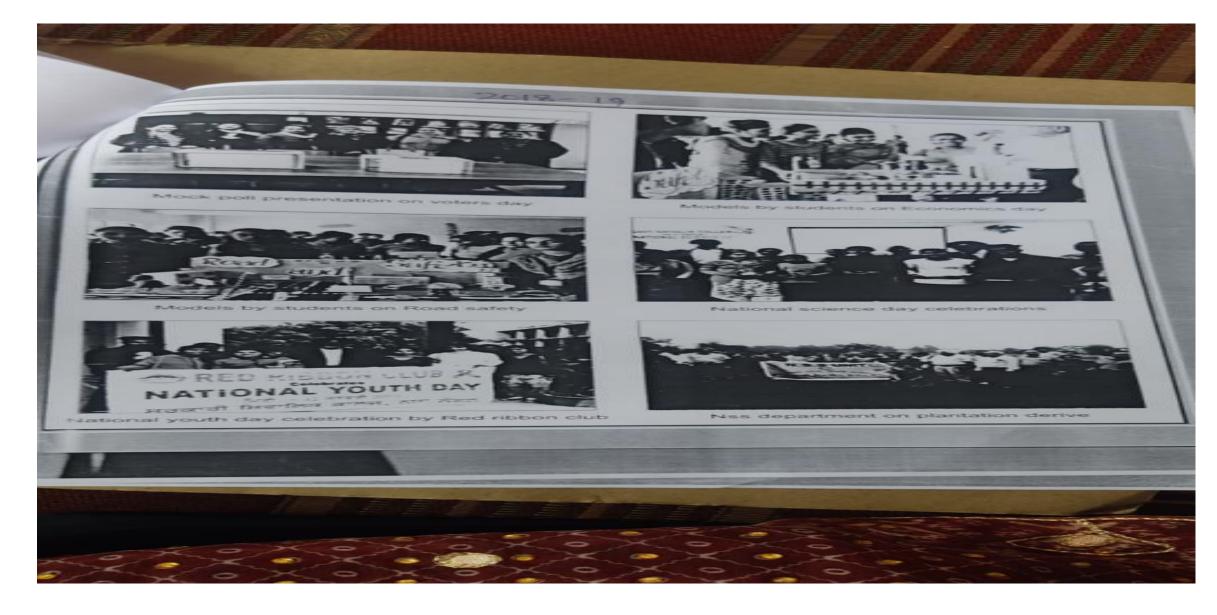

## GOVERNMENT SHIVALIK COLLEGE NAYA NANGAL



# LAST FIVE YEARS

#### NATIONAL YOUTH DAY CELEBRATION



#### **MEGA SEMINAR**

|            |                                                             |                                                                                                                                 | 6                                                                                                                                                                                                | रूमा ठैताळ.                                                                                          | yanangal@gmail.com<br>-140126                                                                                                                                                    |
|------------|-------------------------------------------------------------|---------------