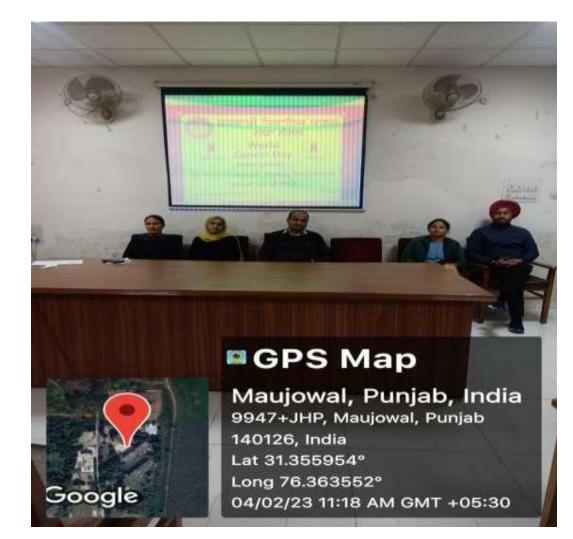

### **Special lecture on "World Cancer Day"**

Principal

S. Jagpal Singh Smt. Sunita Devi & Smt. Priya Wadhwa Govt. Shivalik College, Naya Nangal