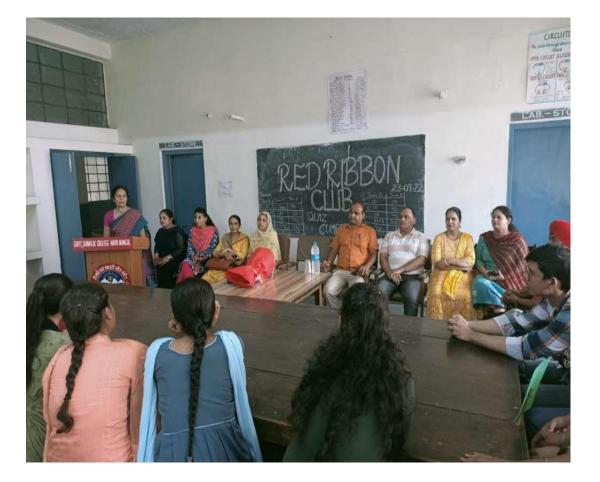

### **QUIZ COMPETITION**

#### ਸਰਕਾਰੀ ਸ਼ਿਵਾਲਿਕ ਕਾਲਜ, ਨਯਾ ਨੰਗਲ

ਹੁਕਮ ਨੰਬਰ\_ ਘਾ

H31- 13/10/2022

ਕਾਲਜ ਦੇ ਰੈਡ ਰੀਬਨ ਕਲੱਬ ਅਧੀਨ ਪੱਤਰ ਨੂੰ 2022/4702-4711 ਅਨੁਸਾਰ ਕਾਲਜ ਵਿੱਚ ਕੁਇਜ ਪ੍ਰੋਗਰਾਮ ਮਿਤੀ 23-09-2022 ਨੂੰ ਕਰਵਾਇਆ ਗਿਆ ਸੀ, ਜਿਸ ਵਿੱਚ ਜੇਤੂ ਵਿਦਿਆਰਥੀਆਂ ਨੂੰ ਜਿਲਾ ਪੱਧਰੀ ਕੁਇਜ ਪ੍ਰੋਗਰਾਮ ਲਈ ਪੱਤਰ ਨੂੰ 2022/4702-4711 ਅਨੁਸਾਰ ਸਰਕਾਰੀ ਕਾਲਜ ਰੋਪੜ ਵਿਖੇ ਲੈ ਕੇ ਜਾਣਾ ਹੈ। ਇਸ ਲਈ ਮਿਜੀ 14-10-2022 ਨੂੰ ਵਿਦਿਆਰਥੀ ਚਿਰਾਗ, ਬੀ. ਐਸ. ਸੀ. -1, ਰੋਲ ਨੂੰ 4604 ਅਤੇ ਪ੍ਰਿੰਸ, ਬੀ. ਐਸ. ਸੀ. -1, ਰੋਲ ਨੂੰ 3405 ਸ਼੍ਰੀਮਤੀ ਗੁਰਲੀਨ ਕੌਰ ਨਾਲ ਜਾਣਗੇ।