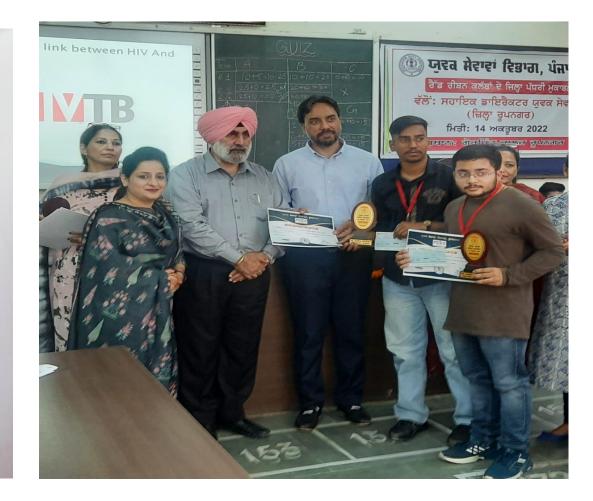

#### Inter Department Quiz Competition on "TB" and "AIDS awareness"

#### ਸਰਕਾਰੀ ਸ਼ਿਵਾਲਿਕ ਕਾਲਜ, ਨਯਾ ਨੰਗਲ

ਹੁਕਮ ਨੰਬਰ\_ ਘਾ

H31- 13/10/2022

ਕਾਲਜ ਦੇ ਰੈਡ ਰੀਬਨ ਕਲੱਬ ਅਧੀਨ ਪੱਤਰ ਨੂੰ 2022/4702-4711 ਅਨੁਸਾਰ ਕਾਲਜ ਵਿੱਚ ਕੁਇਜ ਪ੍ਰੋਗਰਾਮ ਮਿਤੀ 23-09-2022 ਨੂੰ ਕਰਵਾਇਆ ਗਿਆ ਸੀ, ਜਿਸ ਵਿੱਚ ਜੇਤੂ ਵਿਦਿਆਰਥੀਆਂ ਨੂੰ ਜਿਲਾ ਪੱਧਰੀ ਕੁਇਜ ਪ੍ਰੋਗਰਾਮ ਲਈ ਪੱਤਰ ਨੂੰ 2022/4702-4711 ਅਨੁਸਾਰ ਸਰਕਾਰੀ ਕਾਲਜ ਰੋਪੜ ਵਿਖੇ ਲੈ ਕੇ ਜਾਣਾ ਹੈ। ਇਸ ਲਈ ਮਿਜੀ 14-10-2022 ਨੂੰ ਵਿਦਿਆਰਥੀ ਚਿਰਾਗ, ਬੀ. ਐਸ. ਸੀ. -1, ਰੋਲ ਨੂੰ 4604 ਅਤੇ ਪ੍ਰਿੰਸ, ਬੀ. ਐਸ. ਸੀ. -1, ਰੋਲ ਨੂੰ 3405 ਸ਼੍ਰੀਮਤੀ ਗੁਰਲੀਨ ਕੌਰ ਨਾਲ ਜਾਣਗੇ।