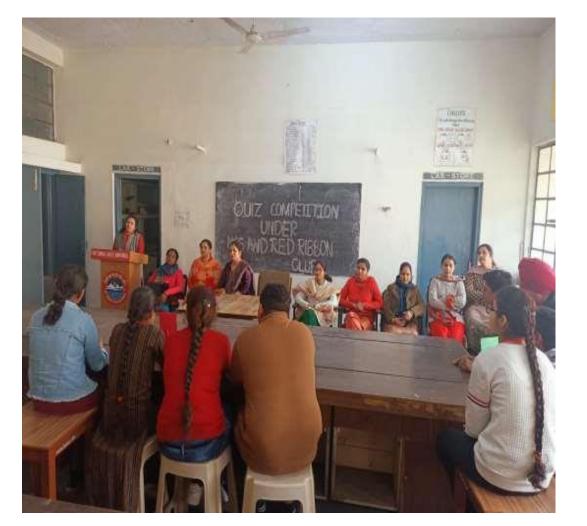

### **QUIZ COMPETITION**

#### ਸਰਕਾਰੀ ਸ਼ਿਵਾਲਿਕ ਕਾਲਜ, ਨਯਾ ਨੰਗਲ

ਹੁਕਮ ਨੰਬਰ\_ ਘਾ

H31- 13/10/2022

ਕਾਲਜ ਦੇ ਰੈਡ ਰੀਬਨ ਕਲੱਬ ਅਧੀਨ ਪੱਤਰ ਨੂੰ 2022/4702-4711 ਅਨੁਸਾਰ ਕਾਲਜ ਵਿੱਚ ਕੁਇਜ ਪ੍ਰੋਗਰਾਮ ਮਿਤੀ 23-09-2022 ਨੂੰ ਕਰਵਾਇਆ ਗਿਆ ਸੀ, ਜਿਸ ਵਿੱਚ ਜੇਤੂ ਵਿਦਿਆਰਥੀਆਂ ਨੂੰ ਜਿਲਾ ਪੱਧਰੀ ਕੁਇਜ ਪ੍ਰੋਗਰਾਮ ਲਈ ਪੱਤਰ ਨੂੰ 2022/4702-4711 ਅਨੁਸਾਰ ਸਰਕਾਰੀ ਕਾਲਜ ਰੋਪੜ ਵਿਖੇ ਲੈ ਕੇ ਜਾਣਾ ਹੈ। ਇਸ ਲਈ ਮਿਜੀ 14-10-2022 ਨੂੰ ਵਿਦਿਆਰਥੀ ਚਿਰਾਗ, ਬੀ. ਐਸ. ਸੀ. -1, ਰੋਲ ਨੂੰ 4604 ਅਤੇ ਪ੍ਰਿੰਸ, ਬੀ. ਐਸ. ਸੀ. -1, ਰੋਲ ਨੂੰ 3405 ਸ਼੍ਰੀਮਤੀ ਗੁਰਲੀਨ ਕੌਰ ਨਾਲ ਜਾਣਗੇ।