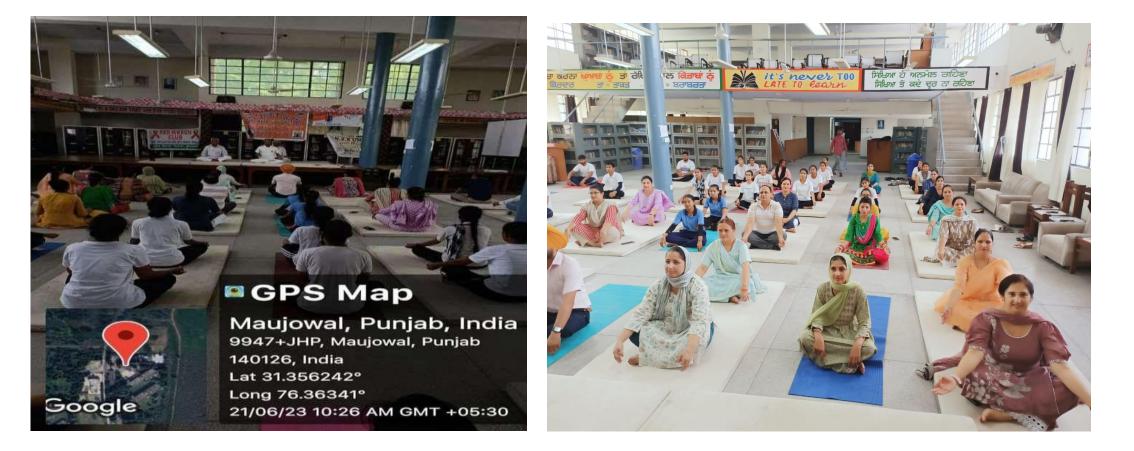

H31- 13/10/2022

ਕਾਲਜ ਦੇ ਰੈਡ ਰੀਬਨ ਕਲੱਬ ਅਧੀਨ ਪੱਤਰ ਨੂੰ 2022/4702-4711 ਅਨੁਸਾਰ ਕਾਲਜ ਵਿੱਚ ਕੁਇਜ ਪ੍ਰੋਗਰਾਮ ਮਿਤੀ 23-09-2022 ਨੂੰ ਕਰਵਾਇਆ ਗਿਆ ਸੀ, ਜਿਸ ਵਿੱਚ ਜੇਤੂ ਵਿਦਿਆਰਥੀਆਂ ਨੂੰ ਜਿਲਾ ਪੱਧਰੀ ਕੁਇਜ ਪ੍ਰੋਗਰਾਮ ਲਈ ਪੱਤਰ ਨੂੰ 2022/4702-4711 ਅਨੁਸਾਰ ਸਰਕਾਰੀ ਕਾਲਜ ਰੋਪੜ ਵਿਖੇ ਲੈ ਕੇ ਜਾਣਾ ਹੈ। ਇਸ ਲਈ ਮਿਜੀ 14-10-2022 ਨੂੰ ਵਿਦਿਆਰਥੀ ਚਿਰਾਗ, ਬੀ. ਐਸ. ਸੀ. -1, ਰੋਲ ਨੂੰ 4604 ਅਤੇ ਪ੍ਰਿੰਸ, ਬੀ. ਐਸ. ਸੀ. -1, ਰੋਲ ਨੂੰ 3405 ਸ਼੍ਰੀਮਤੀ ਗੁਰਲੀਨ ਕੌਰ ਨਾਲ ਜਾਣਗੇ।

> fentr ਪ੍ਰਿੰਸੀਪਲ



### **Special lecture on "World Cancer Day"**

Principal



S. Jagpal Singh Smt. Sunita Devi & Smt. Priya Wadhwa Govt. Shivalik College, Naya Nangal



#### Quiz competition on topic "Peace building and reconciliation" dedicted to Yuva 20 under G-20 Presidency

Goodle





Long 76.363613° 21/02/23 11:46 AM GMT +05:30

#### **3 Days workshop organised on 'World Yoga** Day'