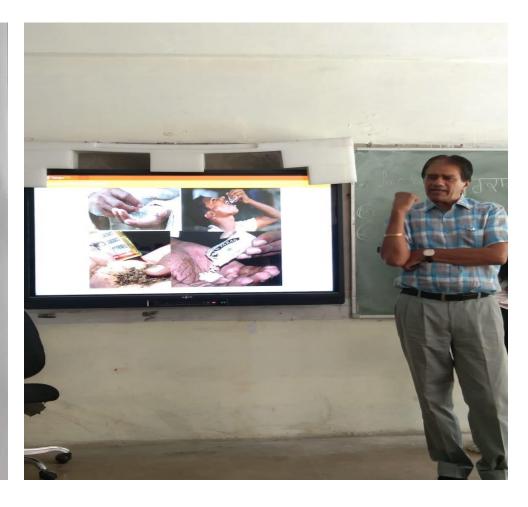

#### SEMINAR ON "ADVERSE EFFECT OF TOBACCO"

Government Shivalik College, Naya Nangal

Office Order no.-2022/198 Dated( 30-05-2022)

The staff and students are informed that a seminar on" adverse effects of tobacco" is being conducted by legal literacy cell on 31-05-2022 at 11: 00