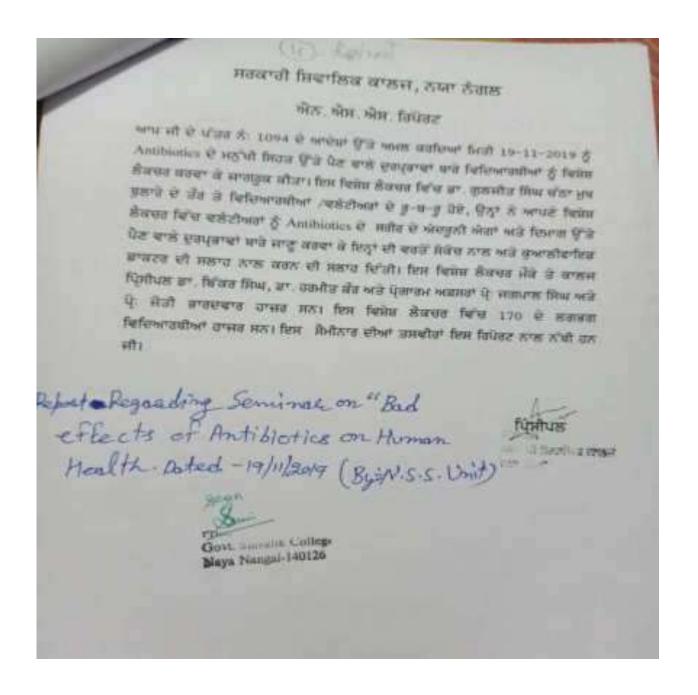

#### One day NSS Camp on Dated-19/10/2019

ਐਨ.ਐਸ.ਐਸ.ਰਿਪੋਰਟ

र्कतारी 26-11-2019 ਨੂੰ ਆਪ ਜੀ ਦੇ ਪੰਜਰ ਨੇ 24-1/ਐਨ. ਅੱਜ /ਕੀਟੀਈ/2019/2570-2619 ਅਨੁਜਾਰ ਭਾਰਤੀ ਸੰਵਿਧਾਨ ਦੀ 70ਵੀਂ ਵਰੂਜੀਚ ਨੂੰ ਮਨਾਉਂਦਿਆਂ ਸਰਕਾਰੀ ਜ਼ਿਵਾਲਿਕ ਕਾਲਜ, ਨਜ਼ਾ ਨੰਗਲ ਦੇ ਐਨ. ਐਂਸ. ਐਸ. ਯੂਨਿਟ ਵਲੋਂ ਵਿੱਚ ਉਪਨ ਕੁਇਜ਼ ਮੁਕਾਬਲਾ ਕਰਵਾਇਆ ਗਿਆ। ਇਸ ਕੁਇਜ਼ ਮੁਕਾਬਲੇ ਵਿੱਚ ਭਾਰਤੀ ਜਿਵਿਧਾਨ ਨਾਲ ਸੰਬੰਧਿਤ ਪ੍ਰਸਨ ਪੁੱਛੇ ਗਏ। ਇਸ ਸਵਾਲ ਜਵਾਬ ਮੁਕਾਬਲੇ ਵਿੱਚ ਬਹੁਤ ਸਾਡੇ ਵਲੇਟੀਅਰਾ/ਵਿਦਿਆਰਥੀਆਂ ਨੇ ਵੱਧ ਚੜ੍ਹ ਕੇ ਹਿੰਸਾ ਲਿਆ। ਇਸ ਮੌਕੇ ਵਿਦਿਆਰਥੀਆਂ ਨੂੰ ਭਾਰਤੀ ਸੰਵਿਧਾਨ ਵਿੱਚ ਅੰਕਿਤ ਮੌਲਿਕ ਅਧਿਕਾਰਾ ਅਤੇ ਕਰੰਤਵਾਂ ਬਾਰੇ ਜਾਣੂ ਕਰਵਾਇਆ ਗਿਆ। ਇਸ ਮੌਕੇ ਕਾਲਜ ਦੇ ਵਾਈਸ ਪ੍ਰਿਸੀਪੜ ਔਨ. ਕੇ. ਭਾਰਦਵਾਜ ਨੇ ਪ੍ਰਗੀਯੋਗਤੀਆਂ ਨੂੰ ਇਨਾਮ ਭਕਸੀਮ ਕੀਤੇ। ਇਸ ਮੌਕੇ ਪ੍ਰਗਰਾਮ ਅਫਸਰਾਂ ਪ੍ਰੋ. ਜਗਪਾਲ ਸਿੰਘ ਅਤੇ ਪ੍ਰੋ. ਨਿਸ਼ਾ ਗਾਂਧੀ ਹਾਜ਼ਰ ਸਨ। ਇਸ ਕੁਇਜ ਮੁਕਾਬਲ ਦੀਆਂ ਤਸਵੀਰਾਂ ਇਸ ਰਿਪੋਰਟ ਨਾਲ ਨੱਥੀ ਹਨ ਜੀ।

ਪੋਗਰਾਮ ਅਫਸਰ

Nelse Grandhi

Report Regarding "Quiz Composition" on 70th

Anniversary of Indian Constitution . Dated 26-11-2019 (By = N.S.S. Chit)

Report regarding seminar on"World AIDS Day"On Dated-2/12/2019