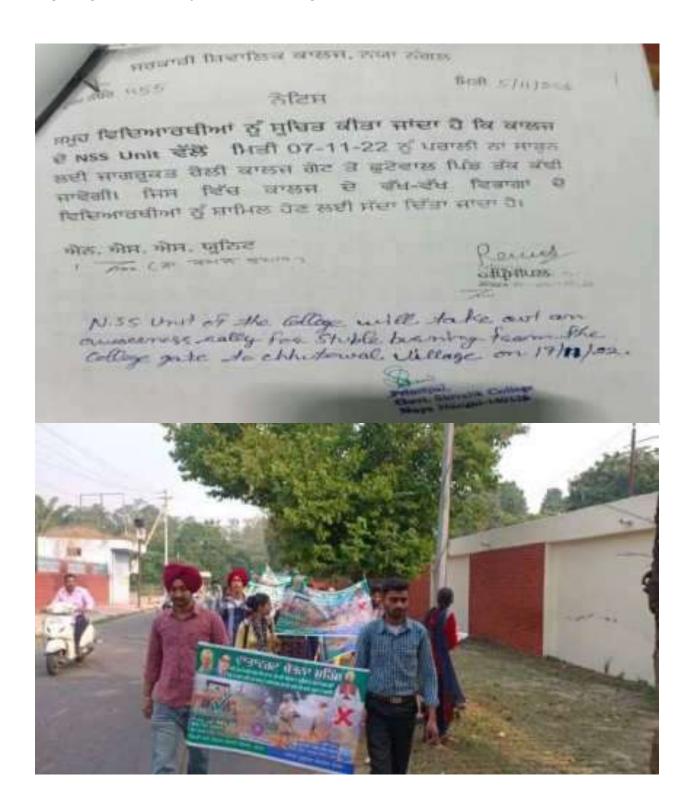

#### Regarding international Day of Non -Voilance on the occasion of Gandhi Jayanti on 1/10/202

One day NSS camp under the mega Awareness campaign the farmers will be made aware about Not burning Stubble on Dated 19/10/22