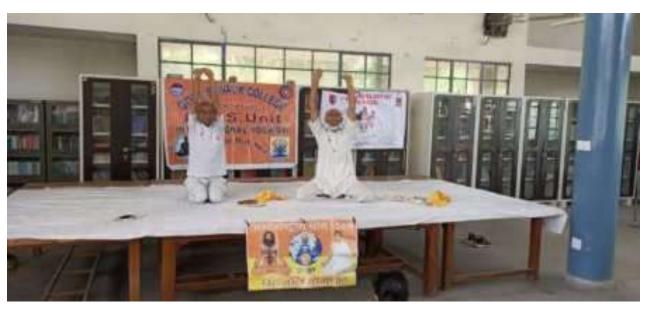

#### "TEEJ FESTIVAL" (Punjabi Folk Festival)celebration on Dated-21/08/2021

ye was in females to some where is all the owner, street, me time beta some the statement of a con-action to over you do not some I d at long

Regarding Four Day Workshop on "Yoga Day", Dated- 18/06/2022 To 21/06/2023