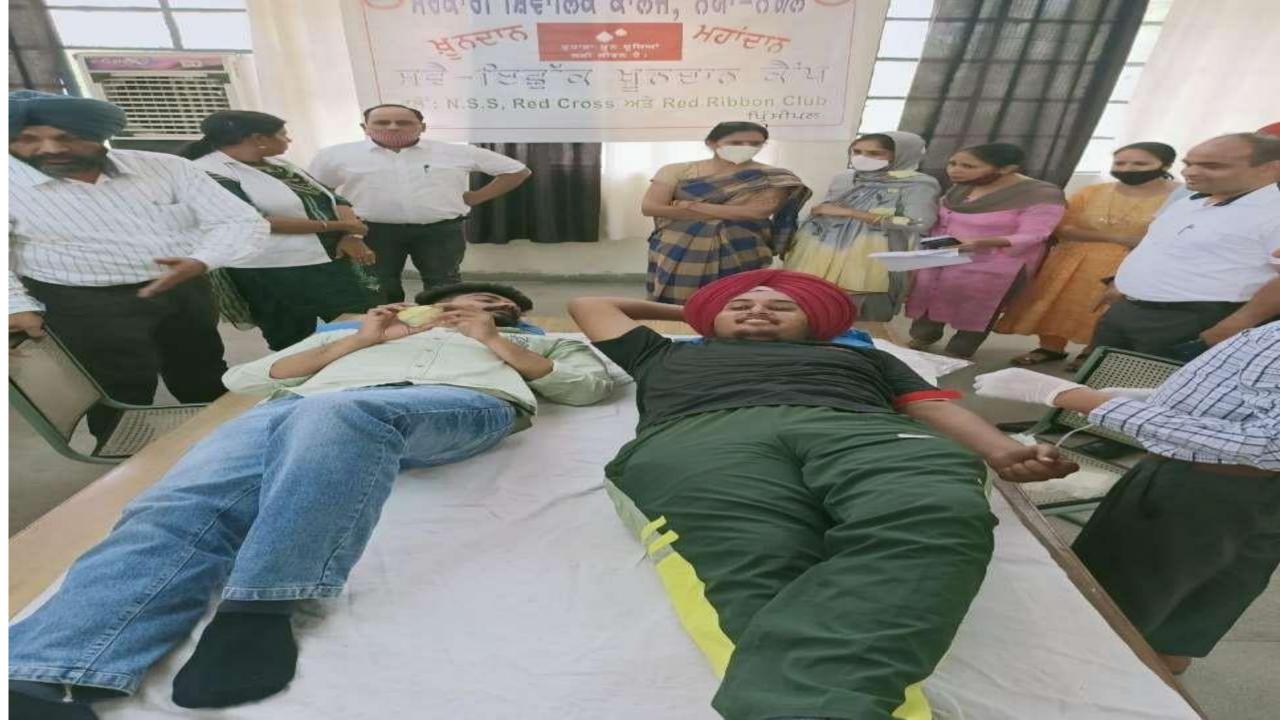

## About Blood Donation camp Organised by NSS Unit,Red croos and Red Ribbon Club on Dated-13/05/2022