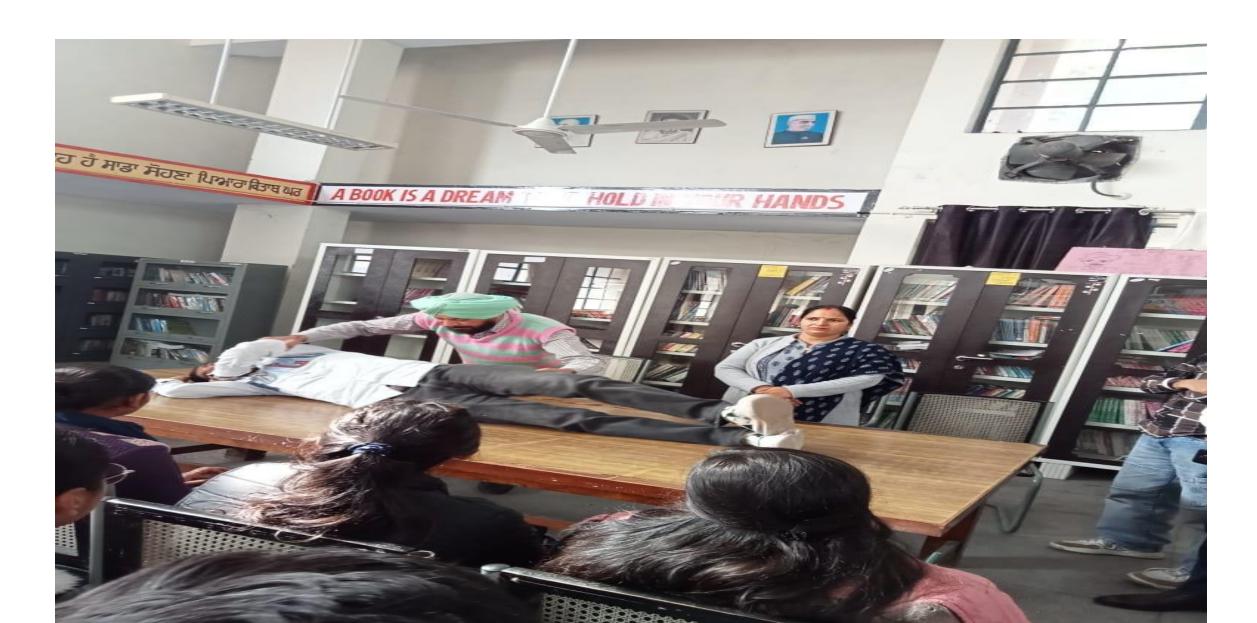

## About Blood Donation camp Organised by NSS Unit,Red croos and Red Ribbon Club on Dated-13/05/2022