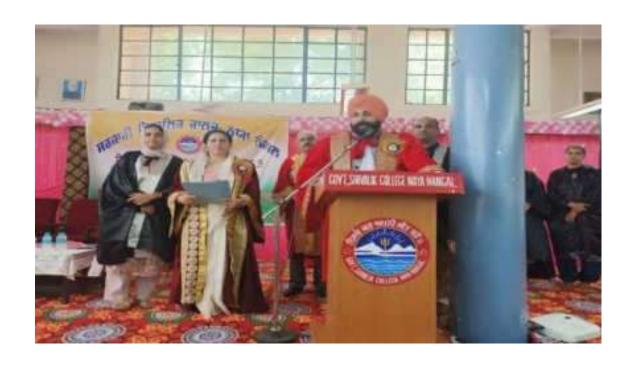

# TEEJ CELEBRATION 18-08-2018

ਦਫਤਰੀ ਹੁਕਮ ਨੰਬਰ ਸਸ਼ਕ/2018)ਵਵ

ਮਿਤੀ ਹ=ਵ-2ਜ਼ਵ

ਮਿਤੀ 04-09-2018 ਨੂੰ ਕਾਲਜ ਵਿੱਚ Zonal Youth Festival ਅਤੇ ਲੋਕ ਮੇਲੇ ਦੇ ਸਬੰਧ ਵਿੱਚ ਟੇਲੈਂਟ ਹੰਟ ਕਰਵਾਇਆ ਜਾ ਰਿਹਾ ਹੈ। ਜੋਕਿ 10:30 ਵਜੇ ਕਾਲਜ ਲਾਇਬਰੇਰੀ ਵਿੱਚ ਹੋਵੇਗਾ।

#### "TEEJ FESTIVAL" (Punjabi Folk Festival)celebration on Dated-21/08/2021