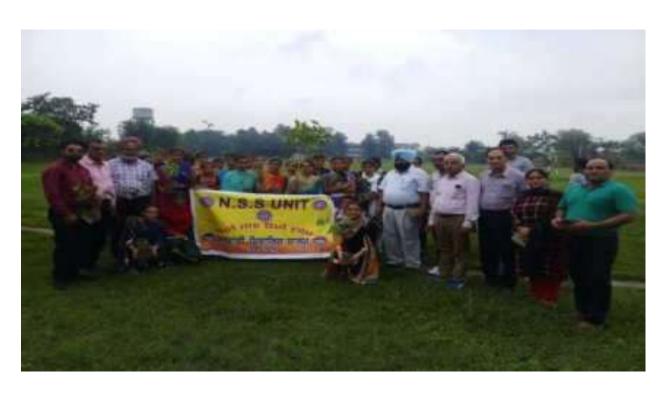

# NCC and NSS unit celebrated "VAN MAHAUTSAV" and planted more than 25 fruit trees on the college campus