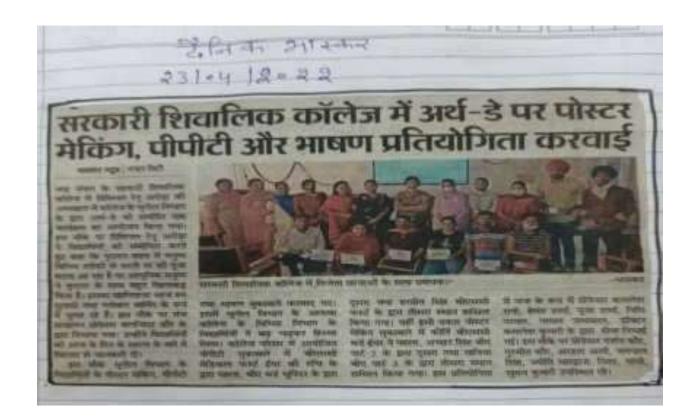

About Conducting a Poster making and PPT presentation competition on the topic "InvestIn Our Planet" by the Geography Department ,Dated-22/4/2022