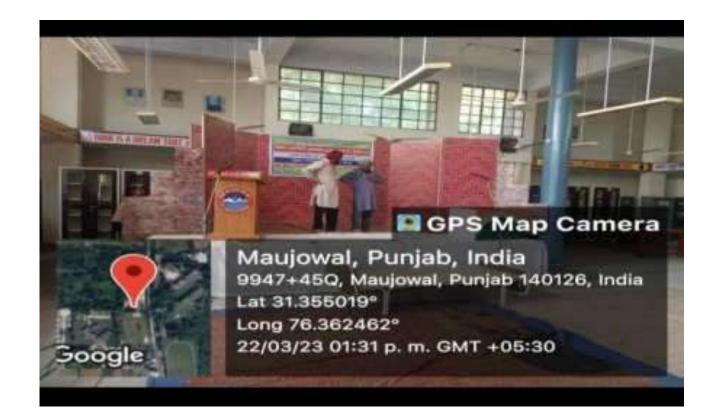

Regarding Awareness rally for stubble Burning on dated 17/11/22

A special Lecture on the importance of" Mother Language and Human Thought" in connection with the celebration of "Punjabi month" on 16/11/22