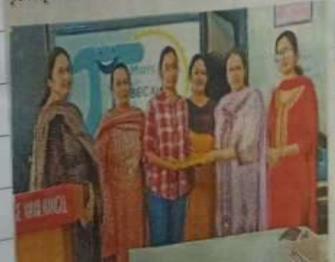

ਿੱਸਾ

ਸਿਵਾਇਕ ਕਾਲਜ ਨੂਪਾ ਨੰਗਲ ਵਿਖੇ ਨੇ ਵਿਦਿਆਰਥੀਆਂ ਨੂੰ ਪੀਪੀਪੀ ਪ੍ਰੋਚੈਟੇਲਨ ਪਾਈ ਦਿਵਸ਼ ਮਨਾਇਆ ਗਿਆ। ਪ੍ਰਿੰਸੀਪਲ ਨੂੰ ਹੋਰ ਬਿਹਤਰ ਬਣਾਉਣ ਬਾਰੇ ਭਗਪੂਰ ਸੀਮਾ ਸੈਣੀ ਦੀ ਅਗਵਾਈ ਹੇਠ ਕਾਸ਼ਜ ਦੇ ਜਾਣਕਾਰੀ ਇੱਤੀ। ਗਟਿਤ ਵਿਭਾਗ ਵੱਲੋਂ ਕਰਵਾਏ ਗਏ ਇਸ ਪ੍ਰਤੀਯੋਗਤਾ ਵਿੱਚ ਭੁੱਲ 12 ਸਮਾਗਮ ਵਿਚ ਜਿਸ ਵਿੱਚ ਕਾਲਜ ਦੇ ਵੱਖ ਵਿਦਿਆਰਥੀਆਂ ਨੇ ਹਿੱਸਾ ਲਿਆ। ਜੇਤੂ ਵੱਖ ਵਿਭਾਗ ਦੇ ਵਿਦਿਆਰਥੀਆਂ ਨੇ ਹਿੱਸਾ ਹੋਵਦਿਆਰਥੀਆਂ ਨੂੰ ਇਨਾਮ ਵੀ ਵੱਡੇ ਗਏ।

ਪ੍ਰਤੀਯੋਗਤਾ ਅਤੇ ਪੀਪੀਪੀ ਪ੍ਰਦੇਟੇਸ਼ਨ ਵਿਚ ਸ਼ਰਮਾ, ਪ੍ਰਵੇਸਰਸੁਨੀਤਾ ਸੈਟੀ, ਪ੍ਰਵੇਸਰ ਵਿਦਿਆਰਥੀਆਂ ਵਲੋਂ ਪੂਰੇ ਉਤਸ਼ਾਹ ਨਾਲ ਬਲਵਿੰਦਰ ਕੌਰ, ਤਾਂ ਕਮਲੇਸ਼ ਤੁਮਾਰੀ, ਤਾਂ ਭਾਗ ਲਿਆ ਗਿਆ। ਮੰਦ ਦਾ ਸੰਚਾਲਨ ਸ਼ੁਮਨ ਕੁਮਾਰੀ, ਡਾ ਜ਼ਿੰਦੂ ਸ਼ਰਮਾ, ਡਾ ਕਮਲ ਪ੍ਰੋਫੈਸਰ ਪ੍ਰਿਆ ਵਧਵਾ ਵਲੋਂ ਕੀਤਾ ਗਿਆ। ਕੁਮਾਰ ਵੀ ਹਾਰਰ ਸਨ।

ਪੱਤਰ ਪ੍ਰੇਰਕ, ਨੰਗਲ : ਸਰਕਾਰੀ ਇਸ ਮੌਕੇ ਕਾਲਜ ਦੇ ਪ੍ਰਿੰਸੀਪਲ ਸੀਮਾ ਸੈਟੀ

एम भेने बला रे प्रदेशन गुन्भेंड नेंट, ਇਸ ਮੌਕੇ ਕਰਵਾਏ ਗਈ ਵਿੱਚ ਭਾਸ਼ਟ ਪ੍ਰੋਫੈਸਰ ਹੋਮੰਤ ਕੁਮਾਰੀ, ਪ੍ਰੋਫੈਸਰ ਕੀਰਤੀ



16-03-2023



# A 7 day workshop for the Skill Development of About 250 student's Is to be held from 15/03/23/ to 22/03/23



Staging a play "Dum Torde Rishtey" on 22/03/23







A guest lecture dedicated to the topic "Migration Arrival And Departure Situation and Opportunities (with the reference to punjab ) by Punjabi department







ਸਰਕਾਰੀ ਸਿਵਾਇਕ ਕਾਲਜ ਨਹਾਂ ਨੰਗੜ ਵਿਖੇ ਸੋਮੀਨਾਰ ਵੌਰਾਨ ਸੰਬੋਧਨ ਕਰਦੇ ਹੋਏ ਦਵਿੰਦਰ ਸ਼ਰਮਾ।

## ਆਪਣੀਆਂ ਜੜ੍ਹਾਂ ਨਾਲ ਜੁੜੇ ਰਹਿਣ ਨੌਜਵਾਨ : ਸ਼ਰਮਾ

Fire Quier, Mores I win remardification of directly form of the second control of the second control of the second of the second

Reference for a particle of the second section of the second seco

वि भागते में हाडब हिंच वंदा क्रांता व पूर्वा मेंडि' से उसे । पूर्व क्रिये कि लेखकर पीड़ी क्ष् क्रिकेंड के प्रश्तिक स्वार्थ केंड्र क्रिकेंड के प्रश्त