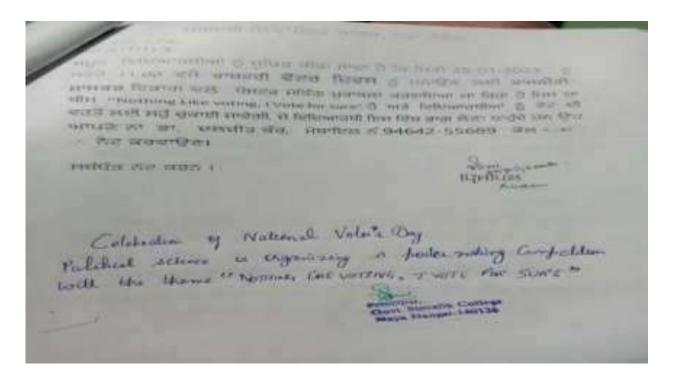

12 January 2019

Models by students on Road safety

National youth day celebration by Red ribbon club

ਤਕਮ ਨੇਬਰ ਸਮਕ 2019

ਮਿਰੀ 24-01-2019

ਸਮੂਹ ਵਿਦਿਆਰਥੀਆਂ ਨੂੰ ਸੂਚਿਤ ਕੀਤਾ ਜਾਂਦਾ ਹੈ ਕਿ ਮਿਤੀ 25-01-2019 ਨੂੰ ਰਾਸ਼ਟਰੀ ਵੋਟਰ ਦਿਵਸ ਮਨਾਇਆ ਜਾ ਰਿਹਾ ਹੈ। ਇਸ ਮੌਕੇ ਤੇ 10:30 ਵਜੇ ਸੈਮੀਨਾਰ ਰੂਮ ਵਿੱਚ ਵਿਦਿਆਰਥੀਆਂ ਨੂੰ ਪੋਲਿੰਗ ਸਬੰਧੀ ਜਾਣਕਾਰੀ ਦੇਣ ਲਈ ਮੌਕ-ਪੋਲ ਕਰਵਾਈ ਜਾਵੇਗੀ। ਸਮੂਹ ਜਟਾਫ਼ ਅਤੇ ਵਿਦਿਆਰਥੀ 11:00 ਵਜੇ ਵੋਟਰ ਵਣ ਲਈ ਕਾਲਜ ਵਿੱਚ ਇੱਕਠੇ ਹੋਣਗੇ।

ਸਬੰਧੇਤ ਨੋਟ ਕਰਨ।

And the occasion of National votes Day; all the students are informed to altered deminar at 11:00 cm

Mock poll presentation on voters day

ਦਫਤਰੀ ਰੁਕਮ : ਸਸਕ/2019/17

ਮਿਤੀ: 24/01/2019

1213222019