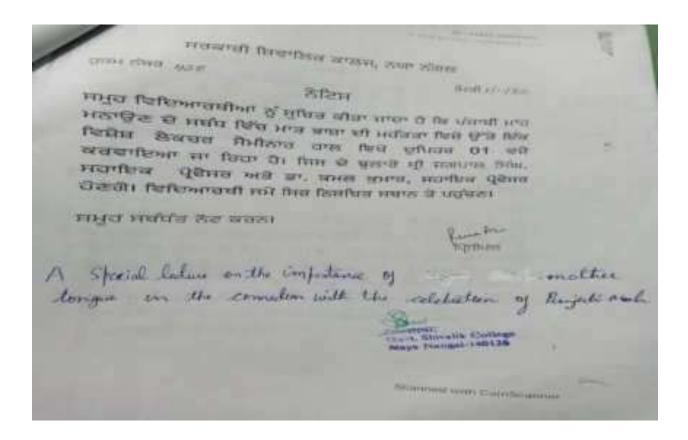

A Guest Lecture dedicated to" National Cadet corps Day " is being organised by Ncc unit On 7/11/2022

A Special Lecture on the importance of Mother language and Human life: Interrelation by Punjabi department on 7/11/2022