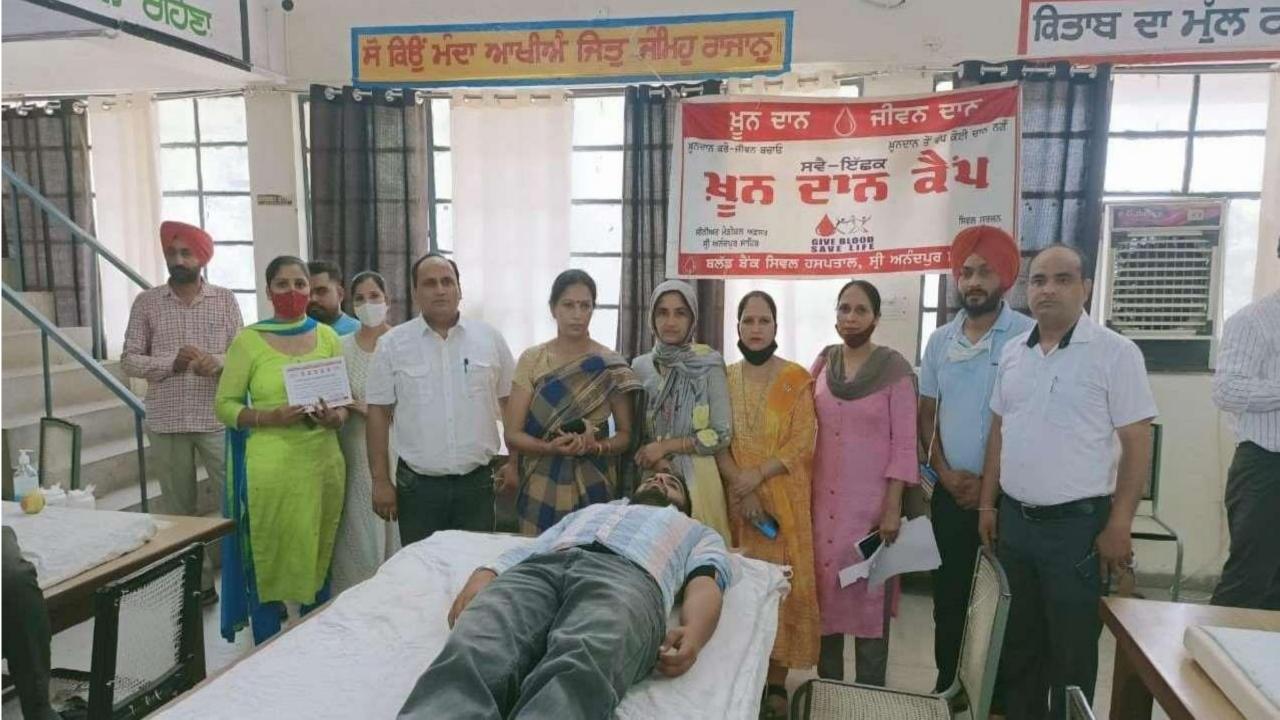

## About Blood Donation camp Organised by NSS Unit,Red croos and Red Ribbon Club on Dated-13/05/2022