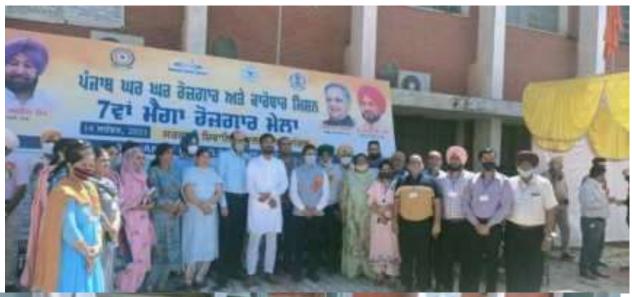

# Planting of Fruit plants in Botanical Garden by NSS Unit regarding "POSHAN MAAH" on Dated-6/09/2021

Regarding'JOB FAIR' organized by Punjab Government on Dated 14/09/2021 at Government ShivalikCollege
Naya Nangal

## ਸਰਕਾਰੀ ਸਿਵਾਲਿਕ ਕਾਲਜ, ਨਯਾ ਨੰਗਲ

ਪੰਜਾਬ ਸਰਕਾਰ ਵਾਲੇ ਘਰ-ਘਰ ਰੇਜ਼ਗਾਰ ਜਿਜਨਾ ਤਹਿਤ ਮਿੜੀ 14-09-2021 ਨੂੰ ਇਸ ਕਾਲਜ ਵਿੱਚ ਜੰਬ ਮੇਲਾ ਕਰਵਾਇਆ ਜਾ ਰਿਹਾ ਹੈ। ਕਿਸੇ ਵੀ ਅਧਿਕਾਰੀ/ਕਰਮਚਾਰੀ ਵਲੋਂ ਮਿੜੀ 11-09-2021, 13-09-2021 ਅਤੇ 14-09-2021 ਨੂੰ ਕਈ ਵੀ ਛੱਟੀ ਨਹੀਂ ਲਈ ਜਾਵੇਗੀ। ਮਿੜੀ 11-09-2021 ਅਤੇ 13-09-2021 ਨੂੰ ਕਾਲਜ ਦਾ ਸਮਾਂ ਸਵੇਰੇ 9:00 ਵਜੇ ਤੋਂ ਸਾਮ 4:00 ਵਜੇ ਤੱਕ ਅਤੇ ਮਿੜੀ 14-09-2021 ਨੂੰ ਕਾਲਜ ਦਾ ਸਮਾਂ ਸਵੇਰੇ 8:00 ਵਜੇ ਤੋਂ ਮੇਲਾ ਸਮਾਪਤ ਹੋਣ ਤੱਕ।