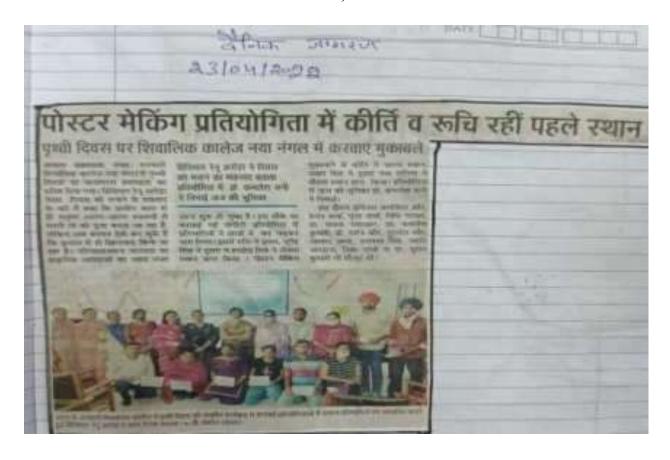

About Conducting a Poster making and PPT presentation competition on the topic "InvestIn Our Planet" by the Geography Department ,Dated-22/4/2022