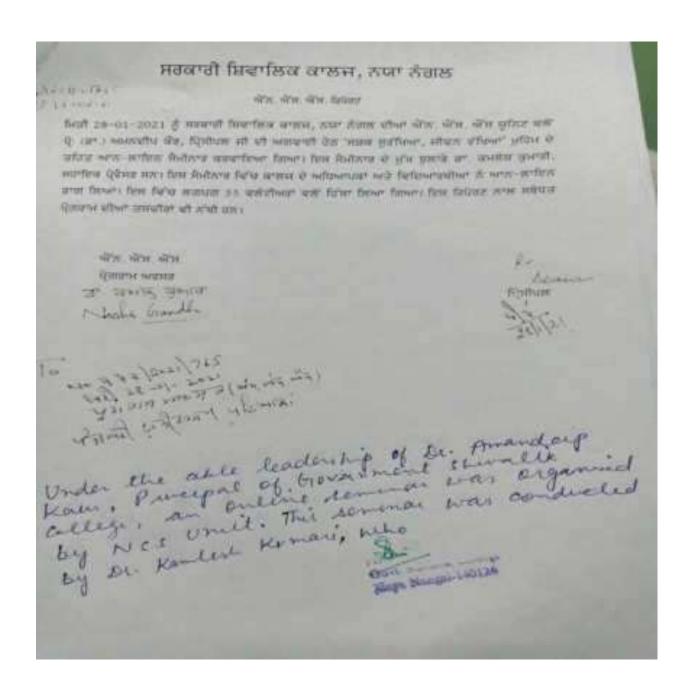

ਸਰਕਾਰੀ ਸ਼ਿਵਾਲਿਕ ਕਾਲਜ, ਨਾਜਾ ਨਗਲ
ਸਮੂਹ ਵਿਦਿਆਰਥੀਆਂ ਨੂੰ ਸ਼ੀਵਕ ਕੀਤਾ ਜਾਂਦਾ ਹੈ ਕਿ ਜਿਤੀ
25-01-2021 ਨੂੰ ਸਵਰ 11 00 ਤਾਂ 12 00 ਵਜੇ ਤੱਕ ਰਾਜ਼ਟਰੀ ਵਟਰ ਵਿਵਸ ਨੂੰ ਮਨਾਉਣ ਲਈ ਇਕ ਸਮੀਨਾਰ
ਵਾਜ਼ਟੀਤੀ-ਸ਼ਾਸਤਰ ਵਿਰਾਗ ਵਲੋਂ ਆਨ ਲਾਇਨ ਕਰਵਾਇਆਂ ਜਾ ਰਿਹਾ ਹੈ
ਸਬੰਧਤ ਨਵ ਕਰਨ।

(\*\* ਜੋ ਕਿ ਜੀ ਜਾਂਦੀ ਪ੍ਰਿੰਗਰ ਹੈ ਜਿਹੜੀ ਜਾਂਦੀ ਨੂੰ ਜੀ ਜਿਹੜੀ ਜਾਂਦੀ ਜਾਂਦੀ ਜਾਂਦੀ ਜੀ ਜਿਹੜੀ ਜਿਲ੍ਹਾ ਹੈ। ਜਿਹੜੀ ਜਿਹੜੀ ਜਿਹੜੀ ਜੀ ਜਿਹੜੀ ਜੀ ਜਿਹੜੀ ਜਿਹੜ

Regarding Online Webinar on the topic "Sdak Suraksha Jivan RAKSHA "BY NSS unit on Dated -28/01/2021