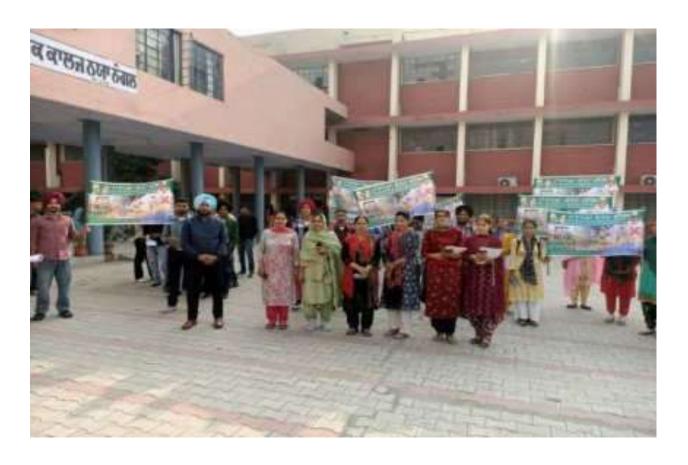

#### Regarding international Day of Non -Voilance on the occasion of Gandhi Jayanti on 1/10/202

One day NSS camp under the mega Awareness campaign the farmers will be made aware about Not burning Stubble on Dated 19/10/22