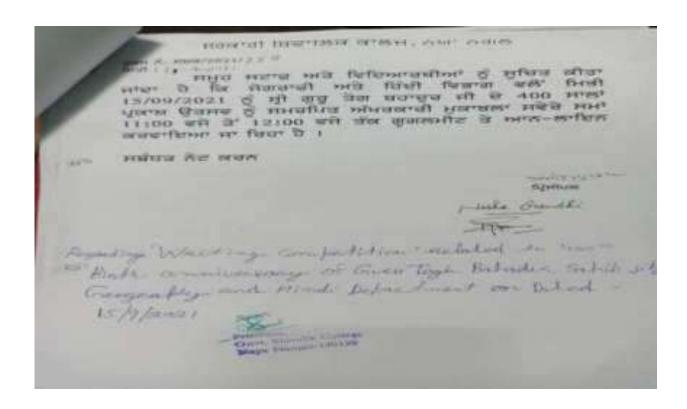

Regarding Writing competition related to 400<sup>th</sup> Birthday anniversary of Guru Teg Bahadur ji by Geography and Hindi Department on Dated-15/09/2021