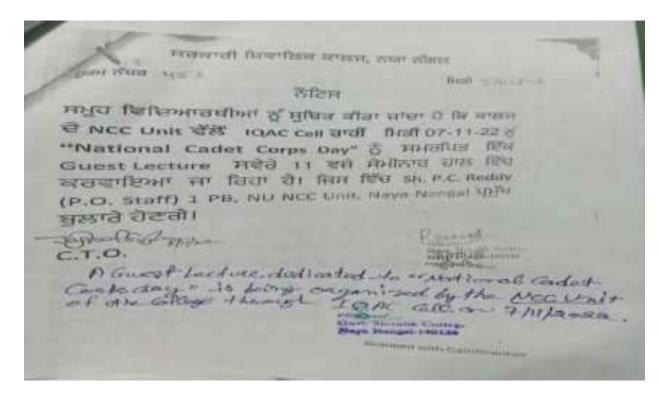

A Guest Lecture dedicated to" National Cadet corps Day " is being organised by Ncc unit On 7/11/2022

A Special Lecture on the importance of Mother language and Human life: Interrelation by Punjabi department on 7/11/2022