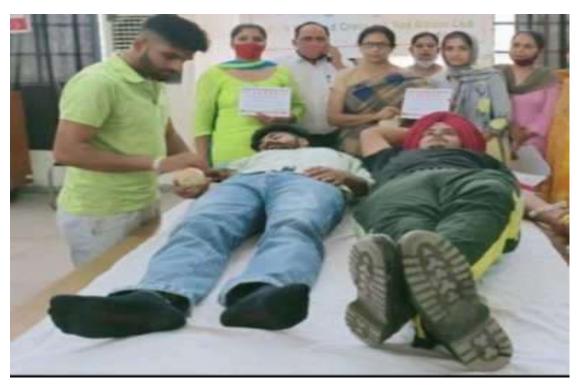

## About Blood Donation camp Organised by NSS Unit,Red croos and Red Ribbon Club on Dated-13/05/2022