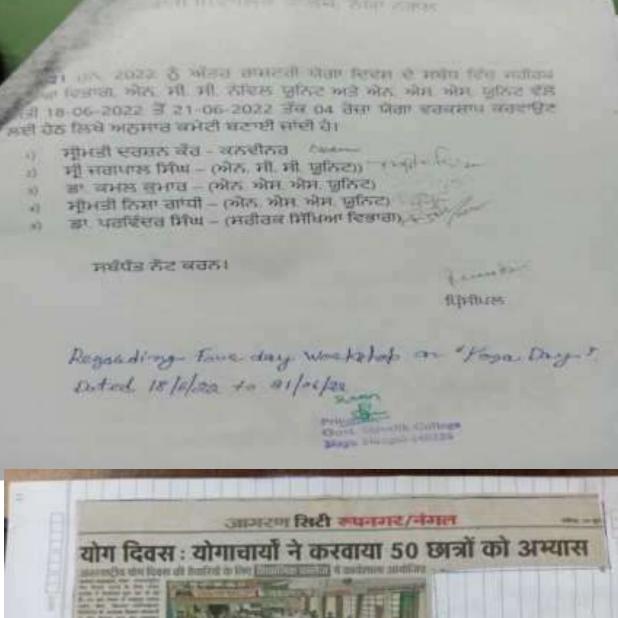

ye was in females to some where is all the owner, street, me time beta some the statement of a con-action to over you do not some I d at long

Regarding Four Day Workshop on "Yoga Day", Dated- 18/06/2022 To 21/06/2023