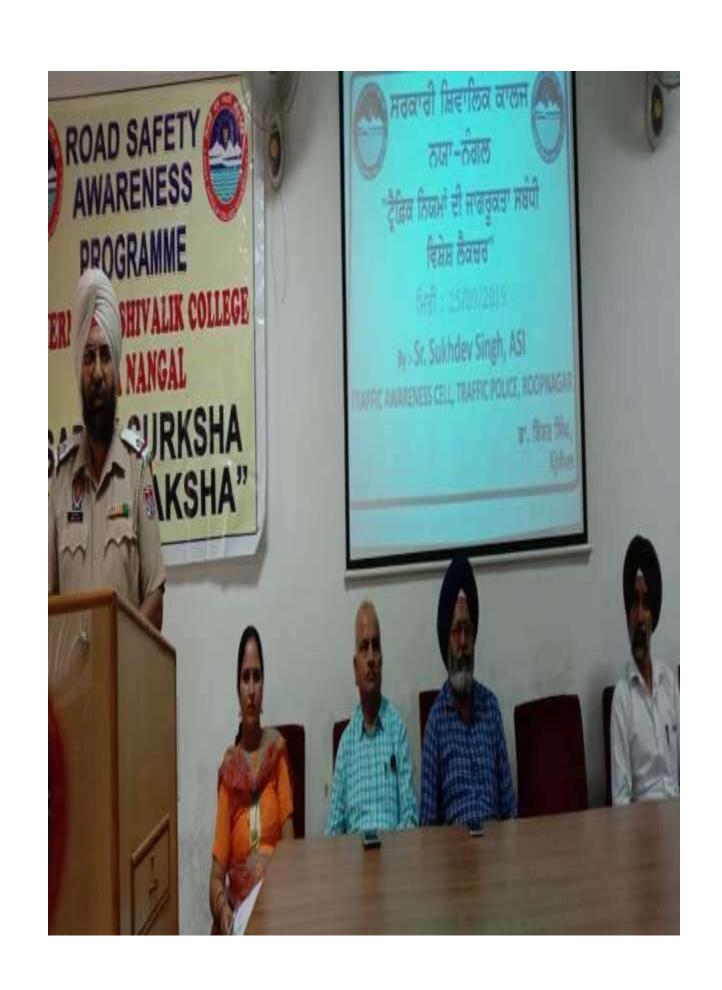

## Breeze ਸਰਕਾਰੀ ਸ਼ਿਵਾਲਿਕ ਕਾਲਜ, ਨਯਾ ਨੰਗਲ ਐਨ, ਐਸ, ਐਸ, ਰਿਪੋਰਟ ਮਿਤੀ 25-09-2019 ਨੂੰ ਸਰਕਾਰੀ ਸ਼ਿਵਾਲਿਕ ਕਾਲਜ, ਨਯਾ ਨੰਗਲ ਵਿਖੇ ਐਨ. ਐਸ. ਐਸ. ਯੂਨਿਟ ਵਲੋਂ ਜਿਲ੍ਹਾ ਟ੍ਰੈਫਿਕ ਅਵੇਰਨੈੱਸ ਸੌਲ, ਰੂਪਨਗਰ ਦੀ ਸਹਾਇਤਾ ਨਾਲ 'ਟ੍ਰੈਫਿਕ ਨਿਯਮਾਂ ਦਾ ਮਾਨਵੀ ਜ਼ਿੰਦਗੀ ਵਿੱਚ ਮਹੱਤਵ' ਵਿਸ਼ੇ ਤੋਂ ਵਿਸ਼ੇਸ਼ ਲੈਕਚਰ ਕਰਵਾਇਆ ਗਿਆ। ਜਿਸ ਵਿੱਚ ਮੁੱਖ ਬੁਲਾਰੇ ਦੇ ਤੌਰ ਤੇ ਏ. ਐਸ. ਆਈ. ਸ: ਸੁਖਦੇਵ ਸਿੰਘ ਨੇ ਸ਼ਿਰਕਤ ਕੀਤੀ। ਇਸ ਵਿਸ਼ੇਸ਼ ਸੈਮੀਨਾਰ ਵਿੱਚ ਪ੍ਰਗਰਾਮ ਅਫ਼ਸਰਾਂ ਪ੍ਰੋ: ਜਗਪਾਲ ਸਿੰਘ ਅਤੇ ਪ੍ਰੋ: ਜੋਤੀ ਭਾਰਦਵਾਰ ਹਾਜ਼ਰ ਸਨ। ਇਸ ਸੈਮੀਨਾਰ ਦੀਆਂ ਤਸਵੀਰਾਂ ਇਸ ਰਿਪੋਰਟ ਨਾਲ ਨੱਥੀ ਹਨ ਜੀ। (בתבות התחוף תיות - היות יולות) Regarding Guest lecture on "The Impostance of Teaffic Rules in Human Use" Dated - 25-9-1