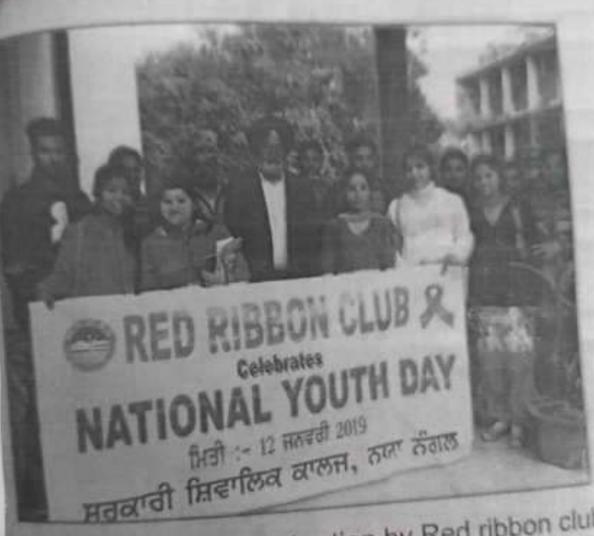

12 January 2019

Models by students on Road safety

National youth day celebration by Red ribbon club

ਤਕਮ ਨੇਬਰ ਸਮਕ 2019

ਮਿਰੀ 24-01-2019

ਸਮੂਹ ਵਿਦਿਆਰਥੀਆਂ ਨੂੰ ਸੂਚਿਤ ਕੀਤਾ ਜਾਂਦਾ ਹੈ ਕਿ ਮਿਤੀ 25-01-2019 ਨੂੰ ਰਾਸ਼ਟਰੀ ਵੋਟਰ ਦਿਵਸ ਮਨਾਇਆ ਜਾ ਰਿਹਾ ਹੈ। ਇਸ ਮੌਕੇ ਤੇ 10:30 ਵਜੇ ਸੈਮੀਨਾਰ ਰੂਮ ਵਿੱਚ ਵਿਦਿਆਰਥੀਆਂ ਨੂੰ ਪੋਲਿੰਗ ਸਬੰਧੀ ਜਾਣਕਾਰੀ ਦੇਣ ਲਈ ਮੌਕ-ਪੋਲ ਕਰਵਾਈ ਜਾਵੇਗੀ। ਸਮੂਹ ਜਟਾਫ਼ ਅਤੇ ਵਿਦਿਆਰਥੀ 11:00 ਵਜੇ ਵੋਟਰ ਵਣ ਲਈ ਕਾਲਜ ਵਿੱਚ ਇੱਕਠੇ ਹੋਣਗੇ।