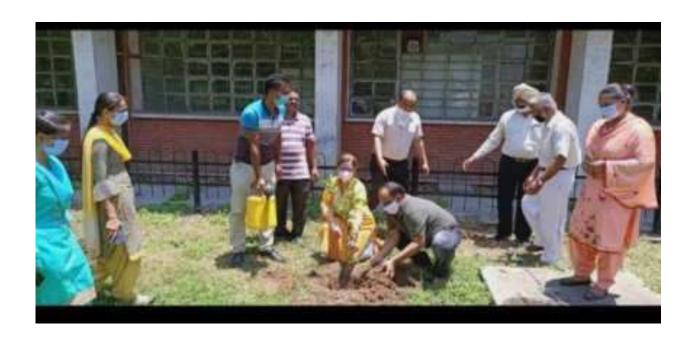

# NCC and NSS unit celebrated "VAN MAHAUTSAV" and planted more than 25 fruit trees on the college campus