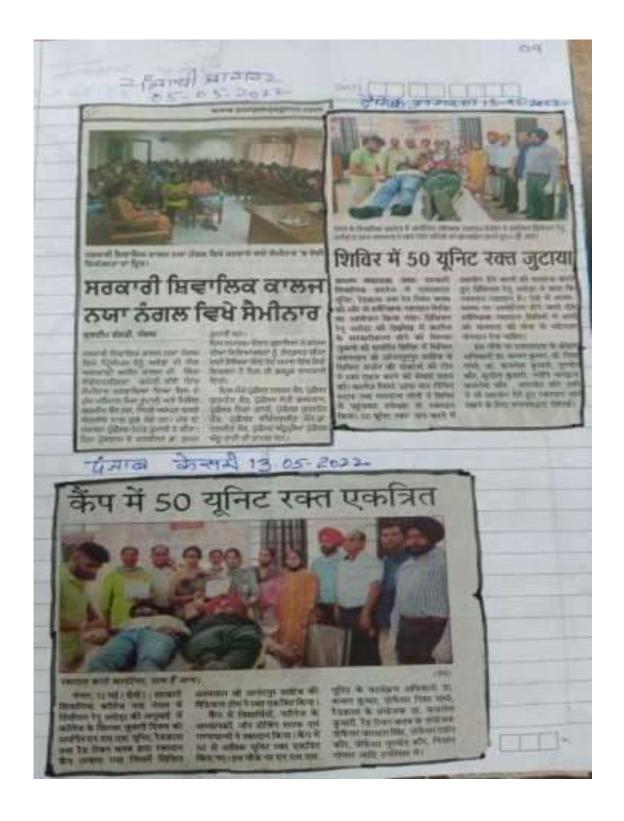

## About Blood Donation camp Organised by NSS Unit,Red croos and Red Ribbon Club on Dated-13/05/2022