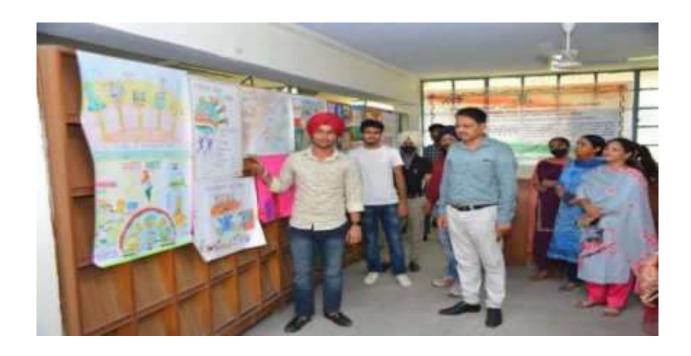

### Quiz Competition related to the 400<sup>th</sup> Birthday anniversary of Shri Guru Teg Bahadur Sahib ji

By the Department of Politica Science on Dated-12/11/2021