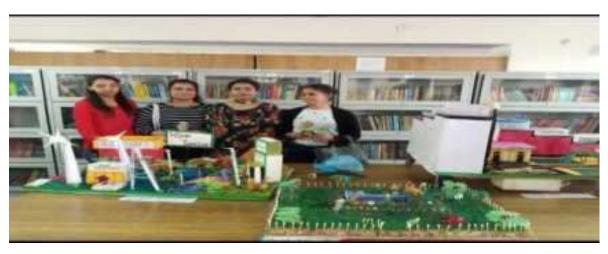

ਕਾਲਜ ਦੇ ਸਾਇੰਸ ਫੈਕਲਟੀ ਦੇ ਸਮੂਹ ਵਿਦਿਆਰਥੀਆਂ ਅਤੇ ਅਧਿਆਪਕਾਂ ਨੂੰ ਸੂਚਿਤ ਕੀਤਾ ਜਾਂਦਾ ਹੈ ਕਿ "ਸਾਇੰਸ ਡੇ" (SCIENCE DAY) 28 ਫਰਵਰੀ 2019 ਨੂੰ ਕਾਲਜ ਵਿੱਚ ਮਨਾਇਆ ਜਾ ਰਿਹਾ ਹੈ। ਇਸ ਲਈ ਹੇਠ ਲਿਖੇ ਅਧਿਆਪਕਾਂ ਦੀ ਡਿਊਟੀ ਲਗਾਈ ਜਾਂਦੀ ਹੈ। ਸਬੰਧਤ ਨੇਟ ਕਰਨ

(ਡਾ. ਐਨ. ਕੇ. ਮੈਨਰਾ) ਐਚ.ਓ.ਡੀ.

(ਪ੍ਰੋ. ਗੁਰਮੀਤ ਕੌਰ) ਐਚ.ਓ.ਡੀ. (ਡਾ. ਬਿਕੜ ਸਿੰਘ) ਸੰਪ੍ਰਸੀਪਲ

Celebration of "luence Day" dated 01-03-2019

Principal,
Govt. Shivalik Collide
Naya Nansalz 149 149

Accence Doy; the following teachers are among duty