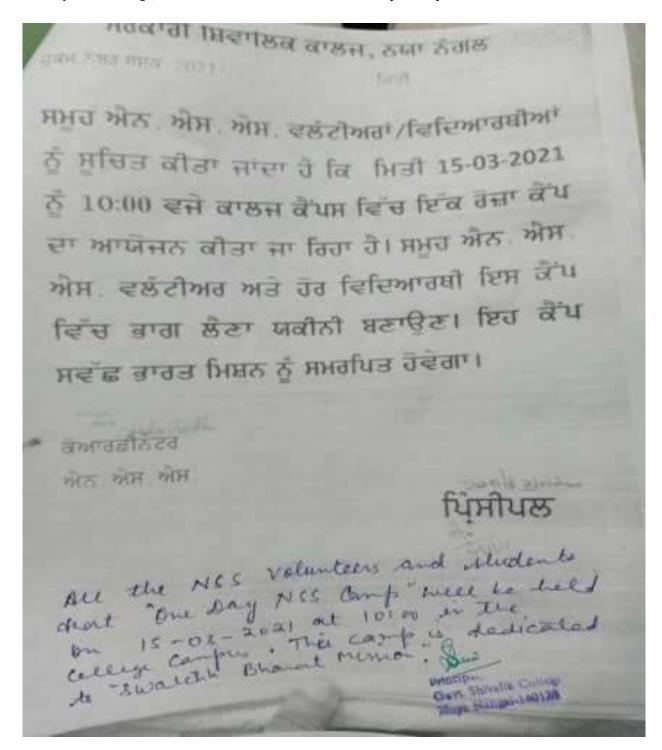

National science day celebrations

ਹੁਕਮ ਨੰਬਰ ਸਸਕ/2019/82

ਮਿਤੀ 18-=2-1-19

ਸਮੂਹ ਐਨ. ਐਸ. ਐਸ. ਵਲੰਟੀਅਰਾਂ/ਵਿਦਿਆਰਥੀਆਂ ਨੂੰ ਸੂਚਿਤ ਕੀਤਾ ਜਾਂਦਾ ਹੈ ਕਿ ਮਿਤੀ 02-03-2019 ਨੂੰ 10:00 ਵਜੇ ਕਾਲਜ ਕੈਂਪਸ ਵਿੱਚ ਇੱਕ ਰੋਜ਼ਾ ਕੈਂਪ ਦਾ ਆਯੋਜਨ ਕੀਤਾ ਜਾ ਰਿਹਾ ਹੈ। ਸਮੂਹ ਐਨ. ਐਸ. ਐਸ. ਵਲੰਟੀਅਰ ਅਤੇ ਹੋਰ ਵਿਦਿਆਰਥੀ ਇਸ ਕੈਂਪ ਵਿੱਚ ਭਾਗ ਲੈਣਾ ਯਕੀਨੀ ਬਣਾਉਣ। ਇਹ ਕੈਂਪ ਸਵੱਛ ਭਾਰਤ ਮਿਸ਼ਨ ਨੂੰ ਸਮਰਪਿਤ ਹੋਵੇਗਾ।