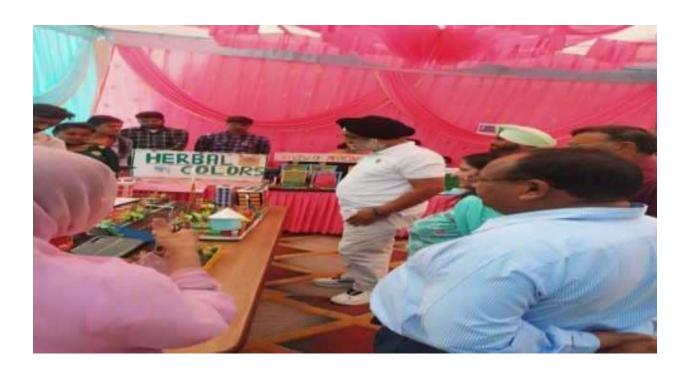

All students are informed that a Seminar Competition dedicated to YUVA-20 under G-20 presidency is being organized by the department of Economics on 23-02-2023 at 11:00 am. in the seminar room on the topic Future of Work. Students participating in this competition should note their names to Smt. Necru Choudhary and Smt. Gurleen Kaur. Prizes will be given to students who secure positions.

Principel, Govi Shivalik College Maya Nangal-140126 Principal

#### Regarding a Free Medical check up camp organised by zoology Department





## A seminar on "Gender Sensitisation by Prevention of Sexual Harassment" student's Welfare committee





#### Regarding Annual Athletic meet on 27/02/2023











A Seminar on Digital marketing organized by commerce Department and carrier counselling cell



#### resta these unterended

OB-OD-PORTS of HOR 11:30 PR STATE REPORT WITH RESIDENCE STATE OF THE ACRES OF TOAC) OR DESTRUCT FOR THE ACRES OF TOAC) OR DESTRUCT STATE OF THE ACRES OF TOACS OF THE ACRES OF TOACS OF THE ACRES OF THE

name.

A semimar on Digital Prostering its being Organized by Defautionerst of ammore and Course Compoling GEO. Conden the ACRES of TON Turbuse Konnade speaker Karket Raini:

> Pytantput, Onvi. Storotib College Maya rangal 140126



#### ਵਿਕ ਨਜ਼ਰ



ਸਰਕਾਰੀ ਰਿਵਾਇਕ ਕਾਲਜ ਨਹਾ ਨੰਗਲ ਵਿਚੇ ਡਿਜੀਟਲ ਮਾਰਕੀਟਿੰਗ ਵਿਸ਼ੇ 'ਤੇ ਹੋਏ ਸੋਮੀਨਾਰ ਦੀ ਤਸਵੀਰ।

### ਭਿਵਾਲਿਕ ਕਾਲਜ ਵਿਖੇ ਸੈਮੀਨਾਰ ਕਰਵਾਇਆ**।**

Has you, Sure much fireflox com our som for fighter that fighter that fighter that the fighter that are the fighter that are the fighter that are the fighter that are the fighter than a mount