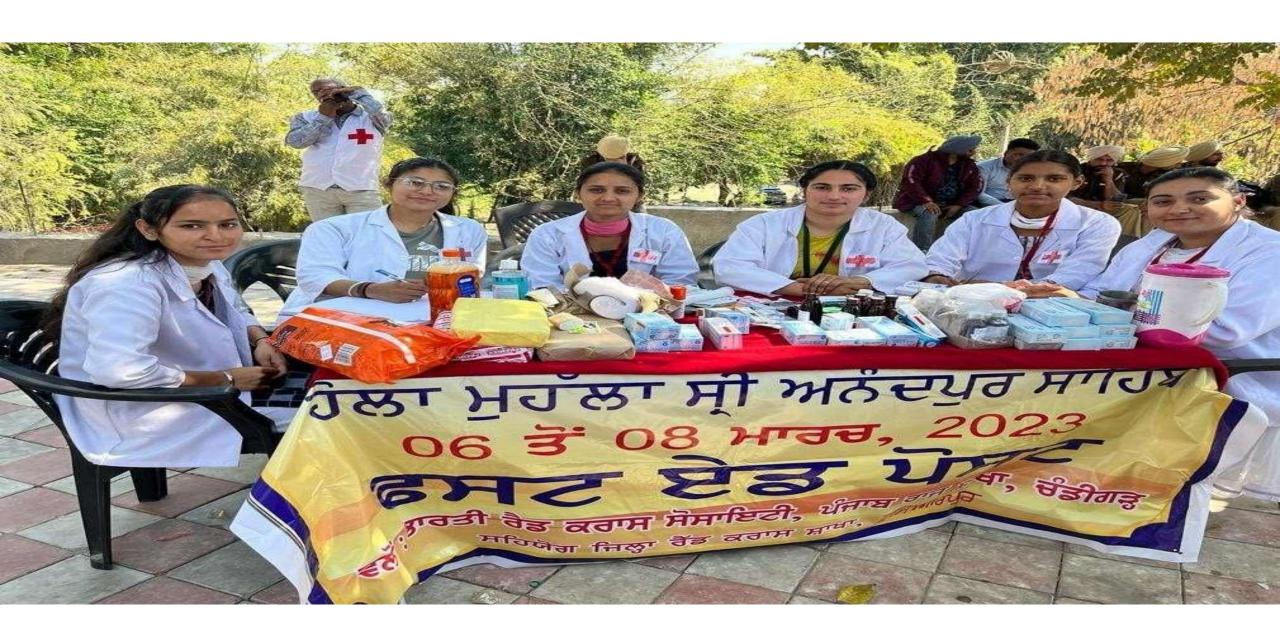

ੀ. ਐਸ. ਸੀ3 | 4201     | 9876850509  |  |
| 22    | ਨਿਹਾ           | ਬੀ. ਕਾਮ-2   | 2818     | 7652893394  |  |
| 23    | ਪਿੰਅਕਾ ਸ਼ਰਮਾ   | ਬੀ. ਕਾਮ-2   | 2822     | 9877603957  |  |
| 24    | ਅਮਨਦੀਪ ਕੌਰ     | ਬੀ. ਕਾਮ-2   | 2801     | 7528063127  |  |
| 25    | ਵਿਸ਼ਾਲ ਮਹਿਰਾ   | ਬੀ. ਕਾਮ-2   | 2835     | 9501813941  |  |
| 26    | ਗਰਜੀਤ ਸਿੰਘ     | ਬੀ.ਏ2       | 1426     | 8968090852  |  |
| 27    | ਗਰਮੁੱਖ ਸਿੰਘ    | ਬੀ.ਏ2       | 1427     | 6283861630  |  |
|       | ਮੀਨਾਕਸ਼ੀ       | ਬੀ.ਏ2       | 1694     | 8146611925  |  |
| 28    | ਅੰਜਲੀ          | ਬੀ.ਏ2       | 1606     | 8264474610  |  |
| 29    |                | ਬੀ.ਏ2       | 1646     | 7087844971  |  |
| 30    | ਮੋਨਿਕਾ<br>ਪਲਵੀ | ਬੀ.ਐਸ.ਸੀ3   | 4407     | 6283246089  |  |



### Holla mohalla sewa, Volunteer duties dated 6 To 8 March 2023











# World Red Cross Day

8<sup>th</sup> May 2023 Organized by Govt. Shivalik College, Naya Nangal

Principal

## Celebration of World Red Cross Day



# Celebrated world red cross day 08.05.2023



Distribution of Certificate to students











### INDIAN RED CROSS SOCIETY ST. JOHN AMBULANCE

DISTRICT RUPNAGAR (PUNJAB)

#### LETTER OF APPRECIATION

|                        | Mr./Ms AMANDEEP KAUR        | rendered  |
|------------------------|-----------------------------|-----------|
| services as Volunteer_ | FIRST AID POST ON HOLLA MOH | 0110-2023 |
|                        | 11000111011                 | ALLA GUAS |
|                        |                             |           |

His/her services for the noble cause of Red Cross are appreciable and have been placed On r