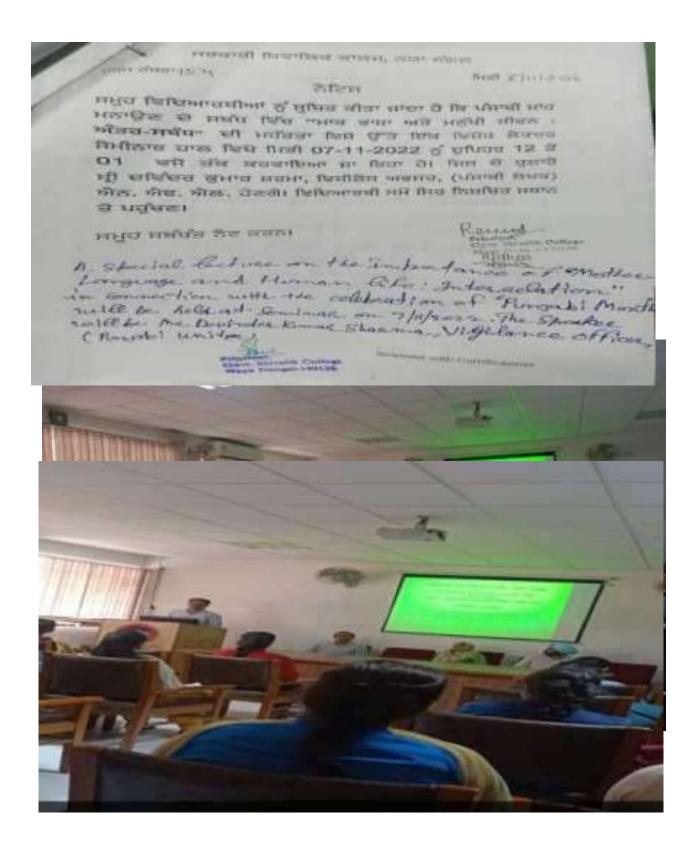

A Guest Lecture dedicated to" National Cadet corps Day " is being organised by Ncc unit On 7/11/2022

A Special Lecture on the importance of Mother language and Human life: Interrelation by Punjabi department on 7/11/2022