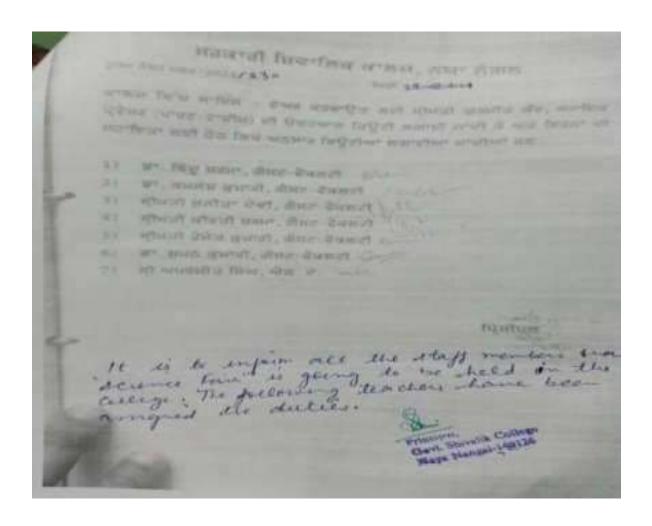

ਕਾਲਜ ਦੇ ਸਾਇੰਸ ਫੈਕਲਟੀ ਦੇ ਸਮੂਹ ਵਿਦਿਆਰਥੀਆਂ ਅਤੇ ਅਧਿਆਪਕਾਂ ਨੂੰ ਸੂਚਿਤ ਕੀਤਾ ਜਾਂਦਾ ਹੈ ਕਿ "ਸਾਇੰਸ ਡੇ" (SCIENCE DAY) 28 ਫਰਵਰੀ 2019 ਨੂੰ ਕਾਲਜ ਵਿੱਚ ਮਨਾਇਆ ਜਾ ਰਿਹਾ ਹੈ। ਇਸ ਲਈ ਹੇਠ ਲਿਖੇ ਅਧਿਆਪਕਾਂ ਦੀ ਡਿਊਟੀ ਲਗਾਈ ਜਾਂਦੀ ਹੈ। ਸਬੰਧਤ ਨੇਟ ਕਰਨ

- ਪ੍ਰੋ. ਗੁਰਮੀਤ ਕੋਰ, ਜੁਓਲੋਜੀ ਵਿਭਾਗ ਕੁਆਰਡੀਨੇਟਰ
- 2. ਪ੍ਰੋ. ਬਲਵਿੰਦਰ ਕੌਰ, ਭੌਤਿਕ ਵਿਗਿਆਨ ਕਨਵੀਨਰ
- 3. ਪ੍ਰੋ. ਕੀਰਤੀ ਸ਼ਰਮਾ, ਰਸਾਇਨ ਵਿਗਿਆਨ ਕਨਵੀਨਰ
- 4. ਪ੍ਰੋ. ਕਮਲੇਸ਼ ਕੁਮਾਰੀ, ਜੁਓਲੋਜੀ ਵਿਭਾਗ
- 5. ਪ੍ਰੋ. ਪ੍ਰਿਆ ਵਧਵਾ, ਹਿਸਾਬ
- 6. ਪ੍ਰੋ. ਪੂਜਾ ਸ਼ਰਮਾ, ਕੰਪਿਊਟਰ ਵਿਭਾਗ
- 7. ਪ੍ਰੋ. ਬਿੰਦੂ ਸ਼ਰਮਾ, ਬੋਟਨੀ ਵਿਭਾਗ

(ਡਾ. ਐਨ. ਕੇ. ਮੈਨਰਾ) ਐਚ.ਓ.ਡੀ.

(ਪ੍ਰੋ. ਗੁਰਮੀਤ ਕੌਰ) ਐਚ.ਓ.ਡੀ. (ਡਾ. ਬਿਕੜ ਸਿੰਘ) ਸੰਪ੍ਰਸੀਪਲ

Celebration of "luence Day" dated 01-03-2019

Principal,
Govt. Shivalik Collide
Naya Nansalz 149 149

Accence Doy; the following teachers are among duty