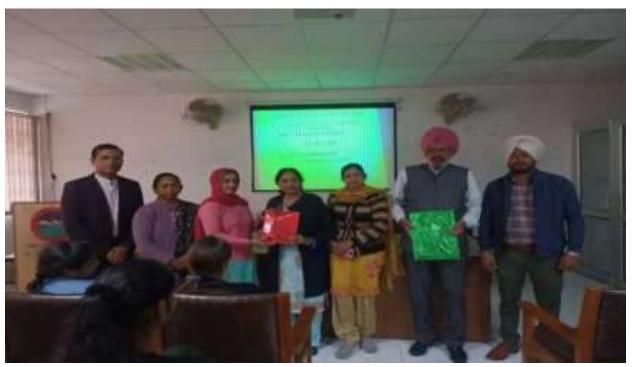

ersary on Dated -28/09/22





#### Awareness rally is being organised on 29/09/2022 by Red cross club on Blood Donation Drive



#### Regarding international Day of Non -Voilance on the occasion of Gandhi Jayanti on 1/10/202





One day NSS camp under the mega Awareness campaign the farmers will be made aware about Not burning Stubble on Dated 19/10/22





A Guest Lecture dedicated to" National Cadet corps Day " is being organised by Ncc unit On 7/11/2022



A Special Lecture on the importance of Mother language and Human life: Interrelation by Punjabi department on 7/11/2022



Regarding Awareness rally for stubble Burning on dated 17/11/22



A special Lecture on the importance of" Mother Language and Human Thought" in connection with the celebration of "Punjabi month" on 16/11/22





Regarding Poster making competition of "Obsevence of Vigilance Awareness Week-2022"On dated 27/10/22



Regarding Shri Vallabh Bhai Patel Jayanti speech competition and Pledge ceremony dedicated to "National Unity Day" by pol science department on 31/10/22





#### A Special Lecture on the importance of Mother tongue by Punjabi department on 1/11/2022





Celebration of National Voters' day organising a poster making competition with the Theme "Nothing like vote, I Vote for Sure" by political science Department





Seminar on IPR(Intelictual Property Rights) by Carrier Counseling Cell, Commerce and Economicsdepartment on 15/02/2023



## Regarding YUVA 20 and International Social Justice Day A S peech Competition By Political scienceDepartment





Regarding Essay writing Competition