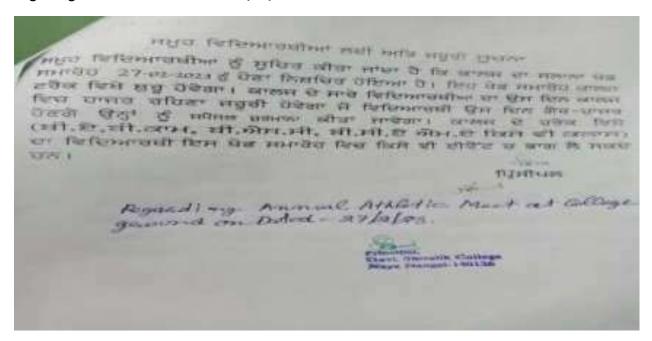

mpetition dedicated to YUVA-20 under G-20 Presidency

Office Order 51/2-01 (Tronslated Version of above)

All students are informed that a Seminar Competition dedicated to YUVA-20 under G-20 presidency is being organized by the department of Economics on 23-02-2023 at 11:00 am. in the seminar room on the topic Future of Work. Students participating in this competition should note their names to Smt. Necru Choudhary and Smt. Gurleen Kaur. Prizes will be given to students who secure positions.

Principel, Govi Shivalik College Maya Nangal-140126 Principal

#### Regarding a Free Medical check up camp organised by zoology Department





## A seminar on "Gender Sensitisation by Prevention of Sexual Harassment" student's Welfare committee





#### Regarding Annual Athletic meet on 27/02/2023











A Seminar on Digital marketing organized by commerce Department and carrier counselling cell



#### resta these unterended

OB-OD-PORTS of HOR 11:30 PR STATE REPORT WITH RESIDENCE STATE OF THE ACRES OF TOAC) OR DESTRUCT FOR THE ACRES OF TOAC) OR DESTRUCT STATE OF THE ACRES OF TOACS OF THE ACRES OF TOACS OF THE ACRES OF THE

name.

A semimar on Digital Prostering its being Organized by Defautionerst of ammore and Course Compoling GEO. Conden the ACRES of TON Turbuse Konnade speaker Karket Raini:

> Pytantput, Onvi. Storotib College Maya rangal 140126



#### ਵਿਕ ਨਜ਼ਰ



ਸਰਕਾਰੀ ਰਿਵਾਇਕ ਕਾਲਜ ਨਹਾ ਨੰਗਲ ਵਿਚੇ ਡਿਜੀਟਲ ਮਾਰਕੀਟਿੰਗ ਵਿਸ਼ੇ 'ਤੇ ਹੋਏ ਸੋਮੀਨਾਰ ਦੀ ਤਸਵੀਰ।

### ਭਿਵਾਲਿਕ ਕਾਲਜ ਵਿਖੇ ਸੈਮੀਨਾਰ ਕਰਵਾਇਆ**।**

Has you, Sure much fireflox com our som for fighter that fighter that fighter that the