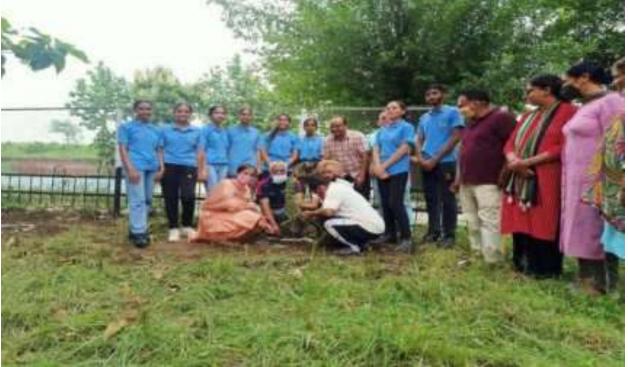

p> Birthday Anniversary of Guru Teg Bahadur Sahib ji by botany Department on Dated-10/05/2021



### ਮਰਕਾਰੀ ਸ਼ਿਵਾਲਿਕ ਕਾਲਜ, ਨਯਾ ਨੰਗਲ ਰੂਕਮ ਨੰਘਰ ਸ਼ਬਕ/2021/|72 ਰਿਹੀ 🚣 1 ਕਿਵੇਂ

ਸਮੂਹ ਵਿਦਿਆਰਥੀਆਂ ਨੂੰ ਸੂਚਿਤ ਕੀਤਾ ਜਾਂਦਾ ਹੈ ਕਿ ਮਿਤੀ 10-05-2021 ਨੂੰ ਸ੍ਰੀ ਗੁਰੂ ਤੇਗ ਬਹਾਦਰ ਜੀ ਦੇ 400 ਸਾਲਾਂ ਪ੍ਰਕਾਸ਼ ਉਤਸਵ ਨੂੰ ਸਮਰਪਿਤ ਪੋਸਟਰ ਮੋਕਿੰਗ ਮੁਕਾਸ਼ਲਾ ਬਟਨੀ ਵਿਭਾਗ ਵਲੋਂ ਸਮਾਂ 11:00 ਤੋਂ 12:00 ਵਜੇ ਗੁਗਲ ਮੀਟ ਤੇ ਆਨ-ਲਾਇਨ ਕਰਵਾਇਆਂ ਜਾਂ ਤਿਹਾ ਹੈ।

ਸਬੰਧੰਤ ਨੌਟ ਕਰਨ।

fuृमीपङ होत्री

It is to inform all the structured to making superior of contract of the Time of the College of Contract of the Time of the College of College







# Session **2021-2022**

Regarding celebration of 400<sup>th</sup> Birthday anniversary of Shri Guru Teg Bahadur Sahib ji:- online/ google meet Debate competition by Economics Department on Dated-8/07/2021













Celebration of "VAN MAHAUTSAV" by NSS Unit on Dated-6/8/2021





ਸਰਕਾਰੀ ਸ਼ਿਵਾਲਿਕ ਕਾਲਜ ਨਯਾ ਨੰਗਲ ਵਿਖੇ ਐਨ. ਸੀ. ਸੀ. ਕੈਡਿਟ ਤੇ ਸਟਾਫ਼ ਵਲੋਂ ਬੁਟੇ ਲਗਾਏ ਜਾਣ ਦੀ ਤਸਵੀਰ।

## ਸ਼ਿਵਾਲਿਕ ਕਾਲਜ 'ਚ ਐਨ ਸੀ ਸੀ ਕੈਡਿਟਾਂ ਤੇ ਸਟਾਫ਼ ਨੇ ਬੂਟੇ ਲਗਾਏ

ਨੰਗਲ, 13 ਜੁਲਾਈ (ਪ੍ਰੀਤਮ ਸਿੰਘ ਬਰਾਗੀ)–ਸਰਕਾਰੀ ਸ਼ਿਵਾਲਿਕ ਕਾਲਜ ਬਰਾਗ)-ਸਰਕਾਰ। ਸ਼ਿਵਾਲਿਕ ਕਾਲਜ ਨਯਾ ਨੰਗਲ ਵਿਖੇ ਕਾਲਜ ਦੇ ਔਨ ਸੀ. ਸੀ. ਯੂਨਿਟ ਵਲੋਂ ਪ੍ਰਿਸੀਪਲ ਡਾ. ਅਮਨਦੀਪ ਕੌਰ ਦੀ ਅਗਵਾਈ ਅਧੀਨ ਰੀਪਲਾਂਟੇਸ਼ਨ ਕਰਵਾਈ ਗਈ ਤੇ ਕੋਵਿਡ ਦੀਆਂ ਸਾਵਧਾਨੀਆਂ ਮਾਸਕ ਪਾਉਣਾ, ਸਮਾਜਿਕ ਵਿੱਥ ਰੱਖਣੀ ਤੇ ਵਾਰ-ਵਾਰ ਹੱਥ ਧੋਣ ਆਦਿ ਬਾਰੇ ਪ੍ਰੇਰਿਤ ਕੀਤਾ ਪ੍ਰੋਫ਼ੈਸਰ ਐੱਨ ਕੇ ਭਾਰਦਵਾਜ਼, ਗਿਆ। ਇਸ ਮੌਕੇ ਪ੍ਰਿੰਸੀਪਲ ਡਾ. ਕੁਮਾਰ ਆਦਿ ਬਾਮਿਲ ਸਨ।

ਅਮਨਦੀਪ ਕੌਰ ਨੇ ਔਨ. ਸੀ. ਸੀ. ਅਮਨਦਾਪ ਕਰ ਨ ਅਨ. ਸੀ. ਸੀ. ਕੀਡਟਾਂ/ਸਟਾਫ਼ ਨੂੰ ਕੀਵਡ-19 ਦੌਰਾਨ ਘਰ 'ਚ ਰਹਿੰਦਿਆਂ ਆਪਣੇ ਆਲੋ-ਦੁਆਲੇ ਵੱਧ ਤੋਂ ਵੱਧ ਬੂਟੇ ਲਗਾਉਣ ਲਈ ਪ੍ਰੇਰਿਤ ਕੀਤਾ।ਇਸ ਮੌਕੇ ਐਨ. ਸੀ. ਸੀ. ਦੇ ਇੰਚਾਰਜ ਪ੍ਰਫੇਸਰ ਅਰਸ਼ਦ ਅਲੀ, ਕਾਲਜ ਸੁਪਰੀਟੈਂਡੈਟ ਬਾਲਕ੍ਰਿਸ