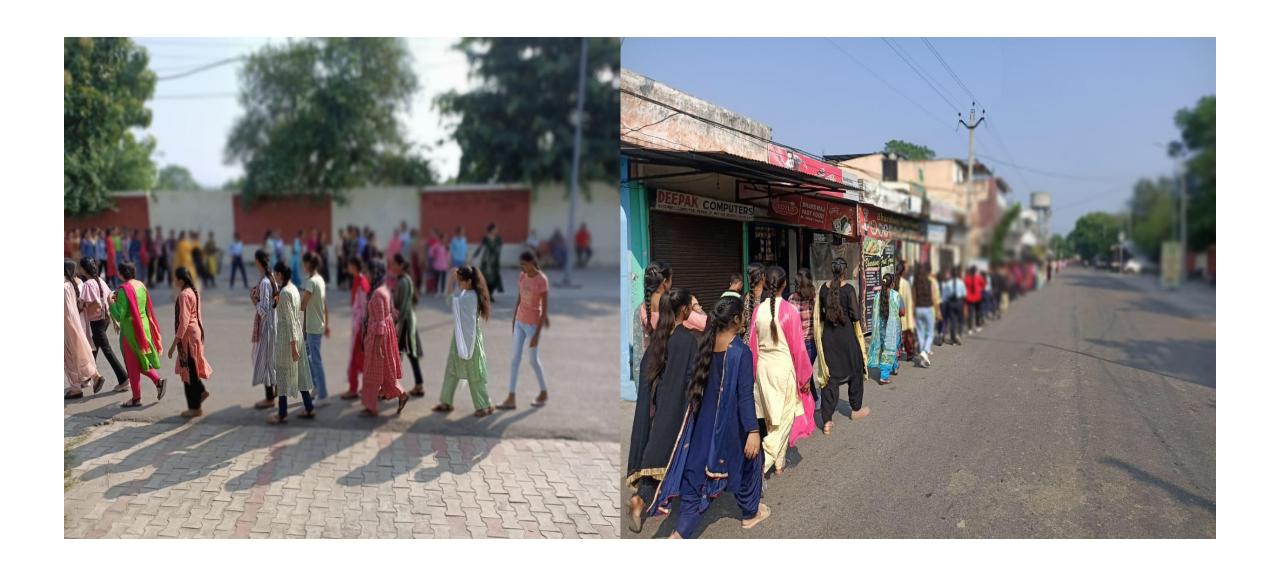

## About Blood Donation camp Organised by NSS Unit,Red croos and Red Ribbon Club on Dated-13/05/2022

#### Awareness rally is being organised on 29/09/2022 by Red cross club on Blood Donation Drive