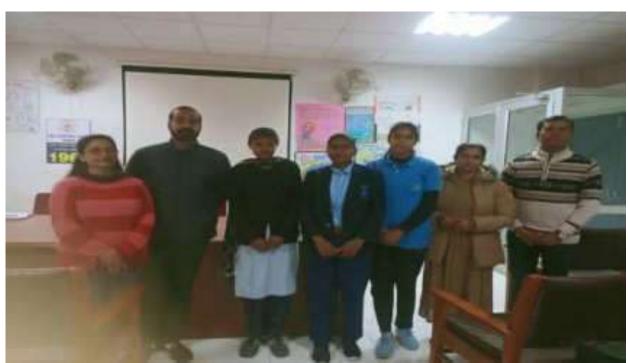

#### Regarding Poetry Recitation competition by Legal Literacy Cell on Dated- 22/11/2021

Regarding Declamation on the topic "Countroversy on burning issue of the 2022 Assembly election" by NSS Unit on Dated-3/12/2021