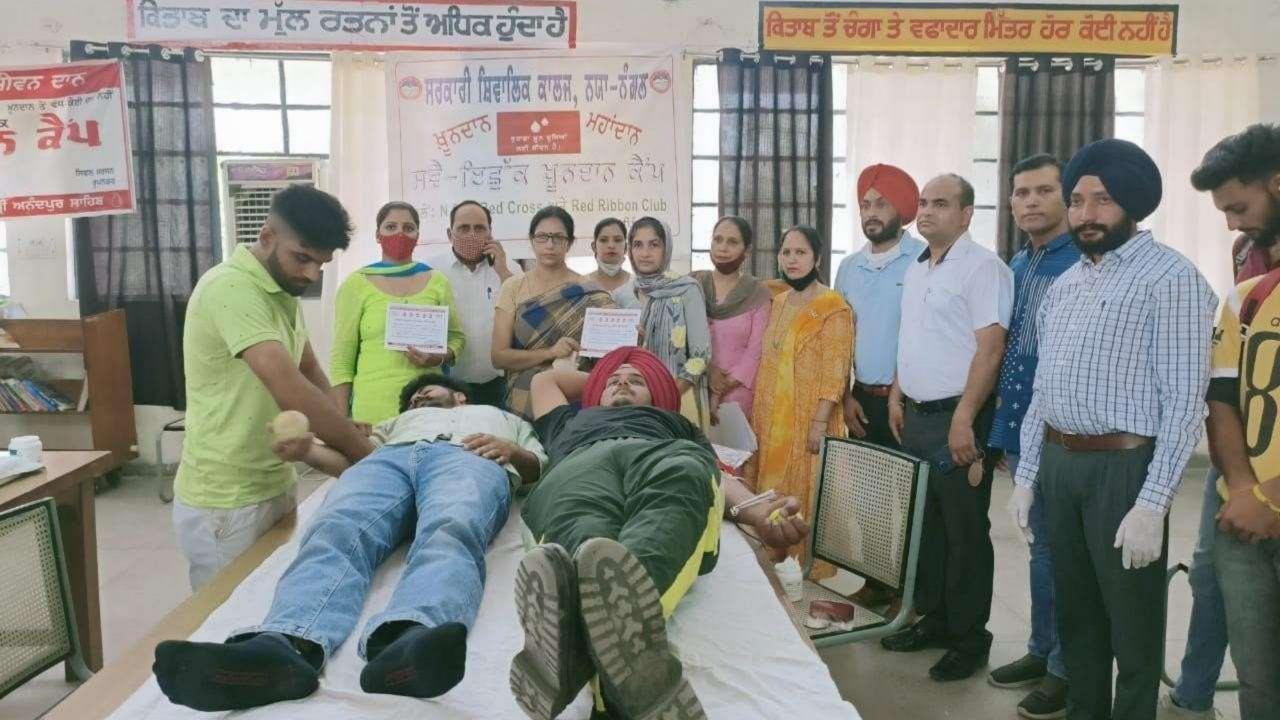

## About Blood Donation camp Organised by NSS Unit,Red croos and Red Ribbon Club on Dated-13/05/2022