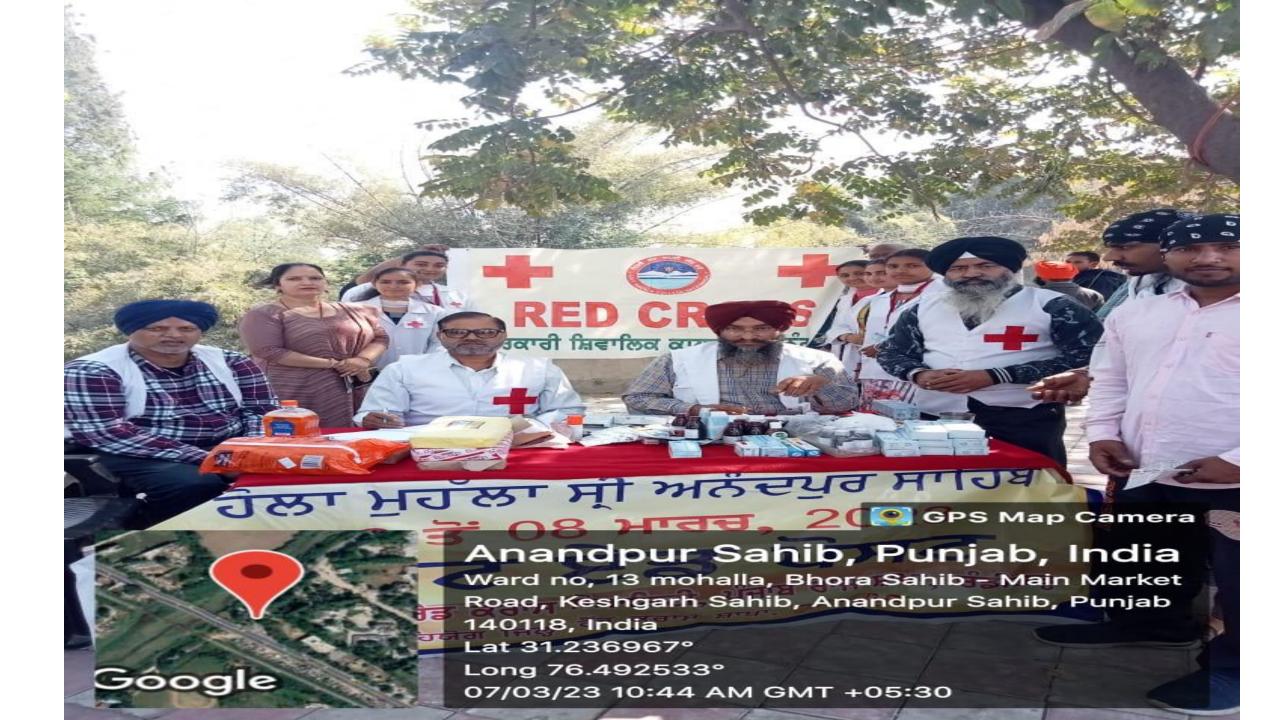

ਐਸ. ਸੀ3 | 4201     | 9876850509  |  |
| 22    | ਨਿਹਾ           | ਬੀ. ਕਾਮ-2   | 2818     | 7652893394  |  |
| 23    | ਪਿੰਅਕਾ ਸ਼ਰਮਾ   | ਬੀ. ਕਾਮ-2   | 2822     | 9877603957  |  |
| 24    | ਅਮਨਦੀਪ ਕੌਰ     | ਬੀ. ਕਾਮ-2   | 2801     | 7528063127  |  |
| 25    | ਵਿਸ਼ਾਲ ਮਹਿਰਾ   | ਬੀ. ਕਾਮ-2   | 2835     | 9501813941  |  |
| 26    | ਗਰਜੀਤ ਸਿੰਘ     | ਬੀ.ਏ2       | 1426     | 8968090852  |  |
| 27    | ਗਰਮੁੱਖ ਸਿੰਘ    | ਬੀ.ਏ2       | 1427     | 6283861630  |  |
|       | ਮੀਨਾਕਸ਼ੀ       | ਬੀ.ਏ2       | 1694     | 8146611925  |  |
| 28    | ਅੰਜਲੀ          | ਬੀ.ਏ2       | 1606     | 8264474610  |  |
| 29    |                | ਬੀ.ਏ2       | 1646     | 7087844971  |  |
| 30    | ਮੋਨਿਕਾ<br>ਪਲਵੀ | ਬੀ.ਐਸ.ਸੀ3   | 4407     | 6283246089  |  |



### Holla mohalla sewa, Volunteer duties dated 6 To 8 March 2023











# World Red Cross Day

8<sup>th</sup> May 2023 Organized by Govt. Shivalik College, Naya Nangal

Principal

## Celebration of World Red Cross Day



# Celebrated world red cross day 08.05.2023



Distribution of Certificate to students











### INDIAN RED CROSS SOCIETY ST. JOHN AMBULANCE

DISTRICT RUPNAGAR (PUNJAB)

#### LETTER OF APPRECIATION

|                        | Mr./Ms AMANDEEP KAUR        | rendered  |
|------------------------|-----------------------------|-----------|
| services as Volunteer_ | FIRST AID POST ON HOLLA MOH | 0110-2023 |
|                        | 11000111011                 | ALLA GUAS |
|                        |                             |           |

His/her services for the noble cause of Red Cross are appreciable and have been placed On rec