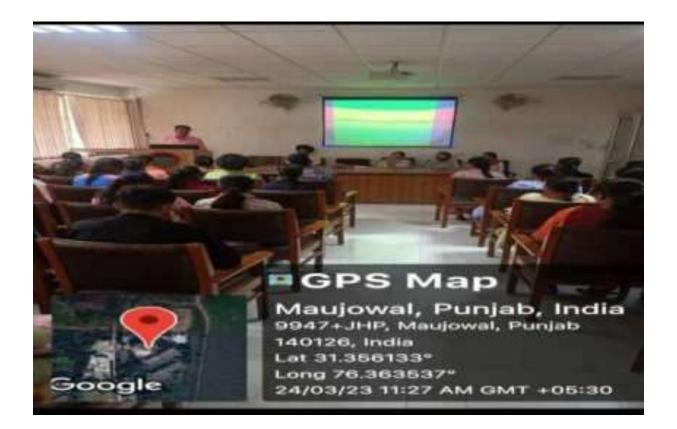

Regarding Poster making competition of "Obsevence of Vigilance Awareness Week-2022"On dated 27/10/22

Regarding Shri Vallabh Bhai Patel Jayanti speech competition and Pledge ceremony dedicated to "National Unity Day" by pol science department on 31/10/22