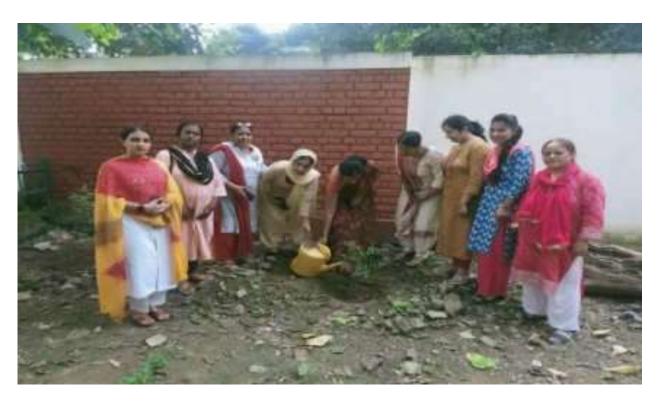

|





Regarding Dr. B.R Ambedkar jayanti a quiz competition by pol sci department







A guest lecture conducting by Economics Department on the topic "Research Methodology " dated 27/04/23





#### Regarding Alumni association Meeting on Dated 3/6)23







Regarding Annual Prize Distribution Function on dated 17/06/23





Celebration of International Yoga day by NCC,NSS, Physical education Department organized 3 day yoga workshop on 21/06/23 to 23/06/23



Dated 1 - 5 - 7 = 12

#### Notice

All the Staff and students of the college are informed that in connection with International Yoga Day on 21st June, 2023 N.S.S. unit. N.C.C., Physical Education Department O3 days yoga workshop is being conducted by N.S.S. unit. N.C.C. Physical Education Department from 21-06-2023 to 23-06-2023 at 9:30 AM onwards. All of you are condially invited to participate in this workshop.