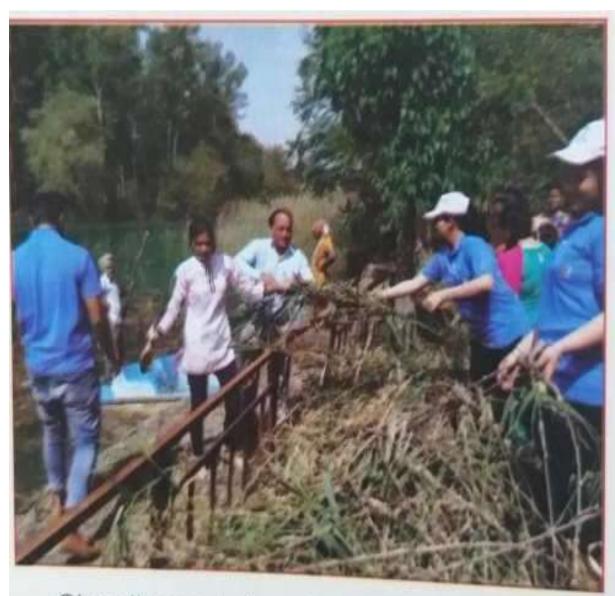

#### ਸਤਲੂਜ ਦਰਿਆ 'ਚ ਕੀਤੀ ਸਾਫ਼ ਸਫ਼ਾਈ

News regarding (elekation of "world Water song" dated & or (By: N-GG and N.S.S. Unit) (Cleaning of Russ gattery of in

Cleanliness derive at sutlej park by NCC