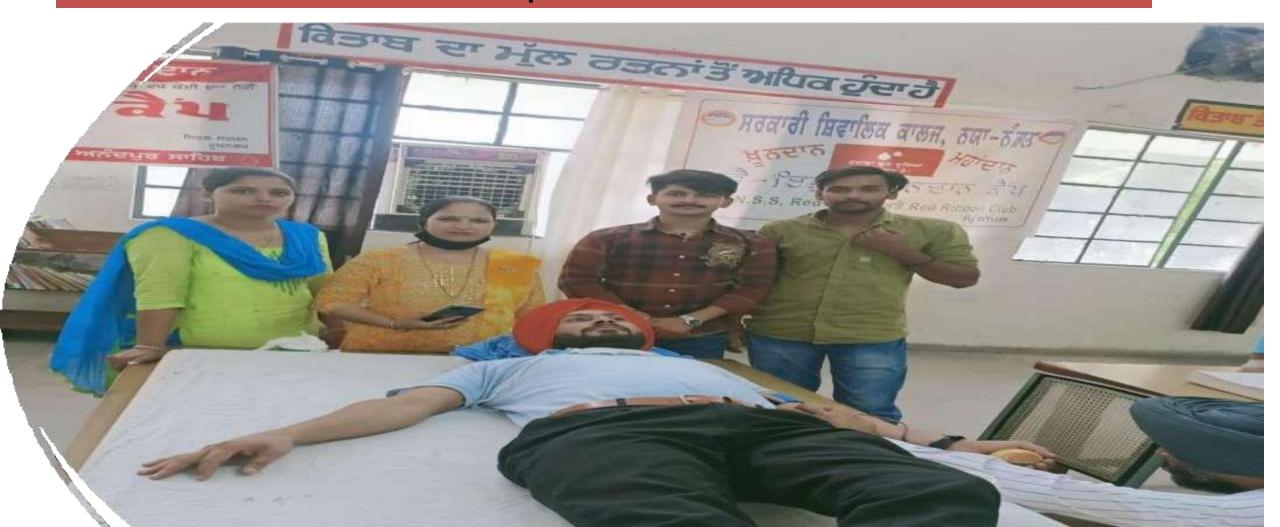

## About Blood Donation camp Organised by NSS Unit,Red croos and Red Ribbon Club on Dated-13/05/2022