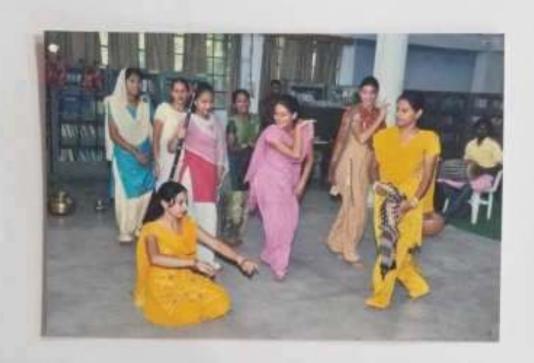

# TEEJ CELEBRATION 18-08-2018

ਦਫਤਰੀ ਹੁਕਮ ਨੰਬਰ ਸਸ਼ਕ/2018)ਵਵ

ਮਿਤੀ ਹ=ਵ-2ਜ਼ਵ

ਮਿਤੀ 04-09-2018 ਨੂੰ ਕਾਲਜ ਵਿੱਚ Zonal Youth Festival ਅਤੇ ਲੋਕ ਮੇਲੇ ਦੇ ਸਬੰਧ ਵਿੱਚ ਟੇਲੈਂਟ ਹੰਟ ਕਰਵਾਇਆ ਜਾ ਰਿਹਾ ਹੈ। ਜੋਕਿ 10:30 ਵਜੇ ਕਾਲਜ ਲਾਇਬਰੇਰੀ ਵਿੱਚ ਹੋਵੇਗਾ।