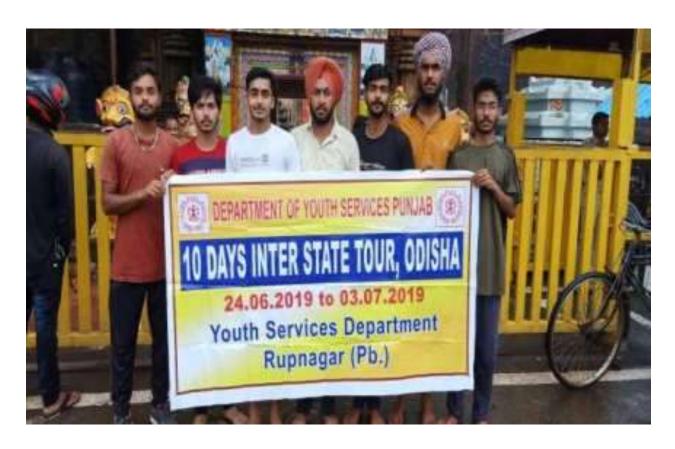

ਿਵਾਲਿਕ ਕਾਲਜ, ਨਜ਼ਾ ਨੰਗਲ ਦੇ ਐਨ. ਐਂਸ. ਐਸ. ਯੂਨਿਟ ਵਲੋਂ ਵਿੱਚ ਉਪਨ ਕੁਇਜ਼ ਮੁਕਾਬਲਾ ਕਰਵਾਇਆ ਗਿਆ। ਇਸ ਕੁਇਜ਼ ਮੁਕਾਬਲੇ ਵਿੱਚ ਭਾਰਤੀ ਜਿਵਿਧਾਨ ਨਾਲ ਸੰਬੰਧਿਤ ਪ੍ਰਸਨ ਪੁੱਛੇ ਗਏ। ਇਸ ਸਵਾਲ ਜਵਾਬ ਮੁਕਾਬਲੇ ਵਿੱਚ ਬਹੁਤ ਸਾਡੇ ਵਲੇਟੀਅਰਾ/ਵਿਦਿਆਰਥੀਆਂ ਨੇ ਵੱਧ ਚੜ੍ਹ ਕੇ ਹਿੰਸਾ ਲਿਆ। ਇਸ ਮੌਕੇ ਵਿਦਿਆਰਥੀਆਂ ਨੂੰ ਭਾਰਤੀ ਸੰਵਿਧਾਨ ਵਿੱਚ ਅੰਕਿਤ ਮੌਲਿਕ ਅਧਿਕਾਰਾ ਅਤੇ ਕਰੰਤਵਾਂ ਬਾਰੇ ਜਾਣੂ ਕਰਵਾਇਆ ਗਿਆ। ਇਸ ਮੌਕੇ ਕਾਲਜ ਦੇ ਵਾਈਸ ਪ੍ਰਿਸੀਪੜ ਔਨ. ਕੇ. ਭਾਰਦਵਾਜ ਨੇ ਪ੍ਰਗੀਯੋਗਤੀਆਂ ਨੂੰ ਇਨਾਮ ਭਕਸੀਮ ਕੀਤੇ। ਇਸ ਮੌਕੇ ਪ੍ਰਗਰਾਮ ਅਫਸਰਾਂ ਪ੍ਰੋ. ਜਗਪਾਲ ਸਿੰਘ ਅਤੇ ਪ੍ਰੋ. ਨਿਸ਼ਾ ਗਾਂਧੀ ਹਾਜ਼ਰ ਸਨ। ਇਸ ਕੁਇਜ ਮੁਕਾਬਲ ਦੀਆਂ ਤਸਵੀਰਾਂ ਇਸ ਰਿਪੋਰਟ ਨਾਲ ਨੱਥੀ ਹਨ ਜੀ।

ਪੋਗਰਾਮ ਅਫਸਰ

Nelse Grandhi

Report Regarding "Quiz Composition" on 70th

Anniversary of Indian Constitution . Dated 26-11-2019 (By = N.S.S. Chit)



Report regarding seminar on"World AIDS Day"On Dated-2/12/2019



### Inter-state Cultural Tour for Odisha(India)







# **Celebration of Indian Constitution day**

ਸਰਕਾਰੀ ਸ਼ਿਵਾਲਿਕ ਕਾਲਜ, ਨਯਾ ਨੰਗਲ

ਐਨ. ਐਸ. ਐਸ. ਰਿਪੋਰਟ

ਮਿਡੀ 26-11-2019 ਨੂੰ ਆਪ ਜੀ ਦੇ ਪੰਤਰ ਨੂੰ 24-1/ਐਨ ਐਸ. ਐਸ./ਡੀਟੀਈ/2019/2570-2619 ਅਨੁਸਾਰ ਭਾਰਤੀ ਸ਼ੀਵਧਾਨ ਦੀ 70ਵੀਂ ਵਰ੍ਹਗੰਢ ਨੂੰ ਮਨਾਉਂਦਿਆਂ ਸਰਕਾਰੀ ਸ਼ਿਵਾਲਿਕ ਕਾਲਜ, ਨਯਾ ਨੰਗਲ ਦੇ ਐਨ. ਐਸ. ਐਸ. ਯੂਨਿਟ ਵਲੋਂ ਇੱਕ ਓਪਨ ਕੁਇਜ਼ ਮੁਕਾਬਲਾ ਕਰਵਾਇਆ ਗਿਆ। ਇਸ ਕੁਇਜ਼ ਮੁਕਾਬਲੇ ਵਿੱਚ ਭਾਰਤੀ ਸੈਵਿਧਾਨ ਨਾਲ ਸਬੈਧਿਤ ਪ੍ਰਸ਼ਨ ਪੁੱਛੇ ਗਏ। ਇਸ ਸਵਾਲ-ਜਵਾਬ ਮੁਕਾਬਲੇ ਵਿੱਚ ਬਹੁਤ ਸਾਰੇ ਵਲੰਟੀਅਰਾਂ∕ਵਿਦਿਆਰਥੀਆਂ ਨੇ ਵੱਧ ਚੜ੍ਹ ਕੇ ਹਿੱਸਾ ਲਿਆ। ਇਸ ਮੌਕੇ ਵਿਦਿਆਰਥੀਆਂ ਨੂੰ ਭਾਰਤੀ ਸੈਵਿਧਾਨ ਵਿੱਚ ਐਕਿਤ ਮੌਲਿਕ ਅਧਿਕਾਰਾਂ ਅਤੇ ਕਰੱਤਵਾਂ ਬਾਰੇ ਜਾਣੂ ਕਰਵਾਇਆ ਗਿਆ। ਇਸ ਮੌਕੇ ਕਾਲਜ ਦੇ ਵਾਈਸ ਪ੍ਰਿਸੀਪਲ ਐਨ. ਕੇ. ਭਾਰਦਵਾਜ ਨੇ ਪ੍ਤੀਯੋਗਤੀਆਂ ਨੂੰ ਇਨਾਮ ਤਕਸੀਮ ਕੀਤੇ। ਇਸ ਮੌਕੇ ਪ੍ਰੋਗਰਾਮ ਅਫ਼ਸਰਾਂ ਪ੍ਰੋ: ਜਗਪਾਲ ਸਿੰਘ ਅਤੇ ਪ੍ਰੋ: ਨਿਸ਼ਾ ਗਾਂਧੀ ਹਾਜ਼ਰ ਸਨ। ਇਸ ਕੁਇਜ਼ ਮੁਕਾਬਲ ਦੀਆਂ ਤਸਵੀਰਾਂ ਇਸ ਰਿਪੋਰਟ ਨਾਲ ਨੱਥੀ ਹਨ ਜੀ।

ਪੋਗਰਾਮ ਅਫਸਰ

Qu'iz Comp