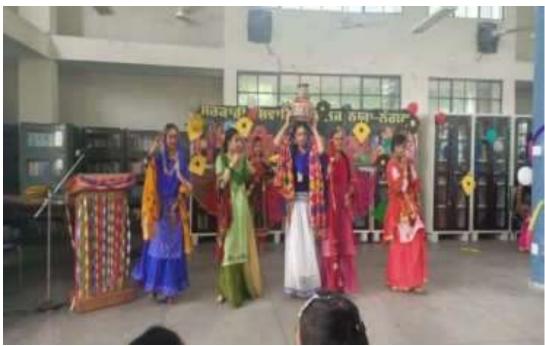

ਕਰਵਾਈ ਗਈ ਤੇ ਕੋਵਿਡ ਦੀਆਂ ਸਾਵਧਾਨੀਆਂ ਮਾਸਕ ਪਾਉਣਾ, ਸਮਾਜਿਕ ਵਿੱਥ ਰੱਖਣੀ ਤੇ ਵਾਰ-ਵਾਰ ਹੱਥ ਧੋਣ ਆਦਿ ਬਾਰੇ ਪ੍ਰੇਰਿਤ ਕੀਤਾ ਪ੍ਰੋਫ਼ੈਸਰ ਐੱਨ ਕੇ ਭਾਰਦਵਾਜ਼, ਗਿਆ। ਇਸ ਮੌਕੇ ਪ੍ਰਿੰਸੀਪਲ ਡਾ. ਕੁਮਾਰ ਆਦਿ ਬਾਮਿਲ ਸਨ।

ਅਮਨਦੀਪ ਕੌਰ ਨੇ ਔਨ. ਸੀ. ਸੀ. ਅਮਨਦਾਪ ਕਰ ਨ ਅਨ. ਸੀ. ਸੀ. ਕੀਡਟਾਂ/ਸਟਾਫ਼ ਨੂੰ ਕੀਵਡ-19 ਦੌਰਾਨ ਘਰ 'ਚ ਰਹਿੰਦਿਆਂ ਆਪਣੇ ਆਲੋ-ਦੁਆਲੇ ਵੱਧ ਤੋਂ ਵੱਧ ਬੂਟੇ ਲਗਾਉਣ ਲਈ ਪ੍ਰੇਰਿਤ ਕੀਤਾ।ਇਸ ਮੌਕੇ ਐਨ. ਸੀ. ਸੀ. ਦੇ ਇੰਚਾਰਜ ਪ੍ਰਫੇਸਰ ਅਰਸ਼ਦ ਅਲੀ, ਕਾਲਜ ਸੁਪਰੀਟੈਂਡੈਟ ਬਾਲਕ੍ਰਿਸ਼ਨ, ਪ੍ਰੋਫ਼ੈਸਰ ਨਿਸ਼ਾਂਤ, ਪ੍ਰੋਫ਼ੈਸਰ ਗੁਰਮੀਤ ਕੌਰ, ਪ੍ਰੋਫ਼ੈਸਰ ਐੱਨ ਕੇ ਭਾਰਦਵਾਜ, ਡਾ. ਕਮਲ

# Quiz competition on 75<sup>th</sup> Independence day by I.Q.A.C and Political science Department On Dated- 10/08/2021





# Webinar on Hindi Divas "Sadbhavna Divas" by Hindi and History Department ,Dated-20/08/2021



















#### "TEEJ FESTIVAL" (Punjabi Folk Festival)celebration on Dated-21/08/2021









#### Regarding online Webinar on UPSC Exam by Career Counseling Cell on Dated-23/08/2021









# Planting of Fruit plants in Botanical Garden by NSS Unit regarding "POSHAN MAAH" on Dated-6/09/2021



Regarding'JOB FAIR' organized by Punjab Government on Dated 14/09/2021 at Government ShivalikCollege
Naya Nangal



## ਸਰਕਾਰੀ ਸਿਵਾਲਿਕ ਕਾਲਜ, ਨਯਾ ਨੰਗਲ

ਪੰਜਾਬ ਸਰਕਾਰ ਵਾਲੇ ਘਰ-ਘਰ ਰੇਜ਼ਗਾਰ ਜਿਜਨਾ ਤਹਿਤ ਮਿੜੀ 14-09-2021 ਨੂੰ ਇਸ ਕਾਲਜ ਵਿੱਚ ਜੰਬ ਮੇਲਾ ਕਰਵਾਇਆ ਜਾ ਰਿਹਾ ਹੈ। ਕਿਸੇ ਵੀ ਅਧਿਕਾਰੀ/ਕਰਮਚਾਰੀ ਵਲੋਂ ਮਿੜੀ 11-09-2021, 13-09-2021 ਅਤੇ 14-09-2021 ਨੂੰ ਕਈ ਵੀ ਛੱਟੀ ਨਹੀਂ ਲਈ ਜਾਵੇਗੀ। ਮਿੜੀ 11-09-2021 ਅਤੇ 13-09-2021 ਨੂੰ ਕਾਲਜ ਦਾ ਸਮਾਂ ਸਵੇਰੇ 9:00 ਵਜੇ ਤੋਂ ਸਾਮ 4:00 ਵਜੇ ਤੱਕ ਅਤੇ ਮਿੜੀ 14-09-2021 ਨੂੰ ਕਾਲਜ ਦਾ ਸਮਾਂ ਸਵੇਰੇ 8:00 ਵਜੇ ਤੋਂ ਮੇਲਾ ਸਮਾਪਤ ਹੋਣ ਤੱਕ।

ਇਹਨਾਂ ਹਕਮਾਂ ਦੀ ਪਾਲਣਾ ਯਕੀਨੀ ਬਣਾਈ ਜਾਵੇ।

Beginselverge & July France Com.

D