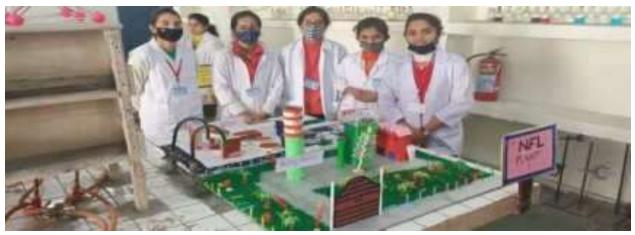

ਕਾਲਜ ਦੇ ਸਾਇੰਸ ਫੈਕਲਟੀ ਦੇ ਸਮੂਹ ਵਿਦਿਆਰਥੀਆਂ ਅਤੇ ਅਧਿਆਪਕਾਂ ਨੂੰ ਸੂਚਿਤ ਕੀਤਾ ਜਾਂਦਾ ਹੈ ਕਿ "ਸਾਇੰਸ ਡੇ" (SCIENCE DAY) 28 ਫਰਵਰੀ 2019 ਨੂੰ ਕਾਲਜ ਵਿੱਚ ਮਨਾਇਆ ਜਾ ਰਿਹਾ ਹੈ। ਇਸ ਲਈ ਹੇਠ ਲਿਖੇ ਅਧਿਆਪਕਾਂ ਦੀ ਡਿਊਟੀ ਲਗਾਈ ਜਾਂਦੀ ਹੈ। ਸਬੰਧਤ ਨੇਟ ਕਰਨ

(ਡਾ. ਐਨ. ਕੇ. ਮੈਨਰਾ) ਐਚ.ਓ.ਡੀ.

(ਪ੍ਰੋ. ਗੁਰਮੀਤ ਕੌਰ) ਐਚ.ਓ.ਡੀ. (ਡਾ. ਬਿਕੜ ਸਿੰਘ) ਸੰਪ੍ਰਸੀਪਲ

Celebration of "luence Day" dated 01-03-2019

Principal,
Govt. Shivalik Collide
Naya Nansalz 149 149

Accence Doy; the following teachers are among duty