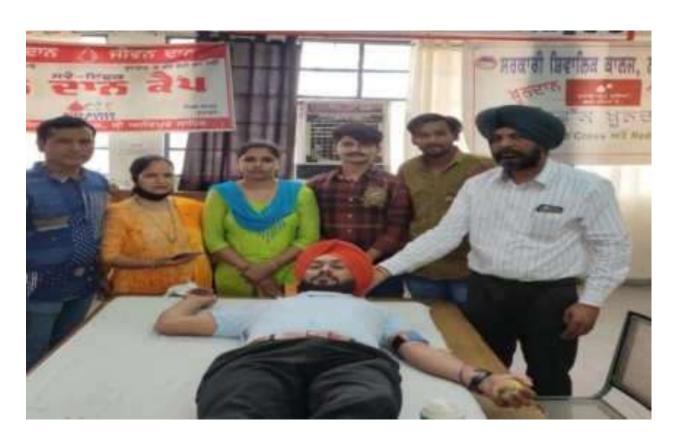

## About Blood Donation camp Organised by NSS Unit,Red croos and Red Ribbon Club on Dated-13/05/2022