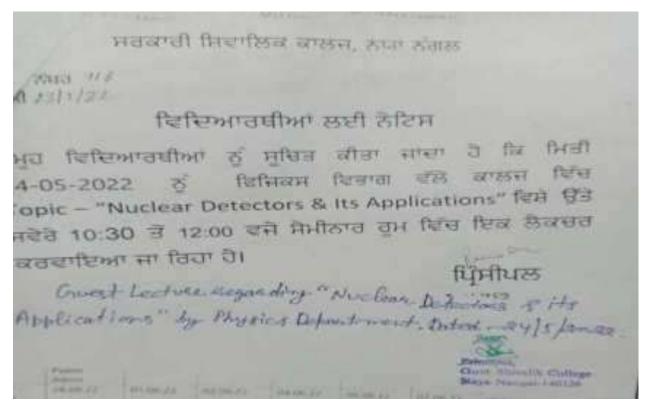

# Guest Lecture regarding "Nuclear Detectors & it's Applicatioons" by Physics Department, Dated- 24/05/2022