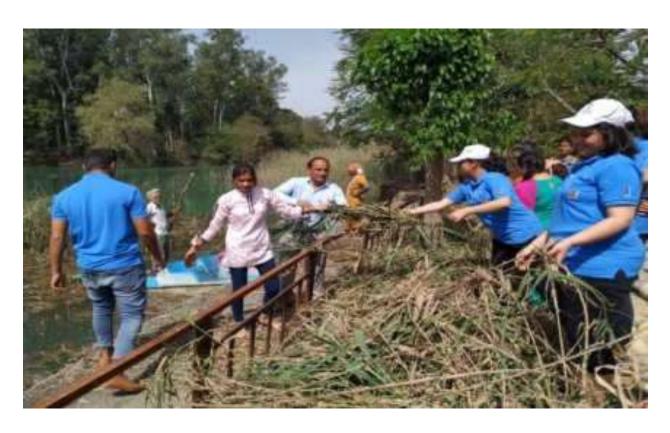

#### Celebration of "Gandhi Jayanti" on dated 2/10/2019

ਸਰਕਾਰੀ ਸ਼ਿਵਾਲਿਕ ਕਾਲਜ, ਨਯਾ ਨੰਗਲ
ਹੁਕਰੇ ਨੇਸ਼ਰ ਸਮਕ 2019/ 243

ਸਮੂਹ ਐਨ. ਐਸ. ਐਸ. ਵਲੰਟੀਅਰਾਂ/ਵਿਦਿਆਰਥੀਆਂ
ਨੂੰ ਸੂਚਿਤ ਕੀਤਾ ਜਾਂਦਾ ਹੈ ਕਿ ਗਾਂਧੀ ਜਯੰਤੀ
ਮਨਾਉਣ ਲਈ ਉਸ ਦਿਨ ਪ੍ਰਧਾਨ ਮੰਤਰੀ ਆਵਾਸ
ਯੋਜਨਾ ਸਕੀਮ ਅਧੀਨ ਮਿਤੀ 02-10-2019 ਨੂੰ
10:00 ਵਜੇ ਕਾਲਜ ਕੈਂਪਸ ਵਿੱਚ ਇੱਕ ਰੋਜ਼ਾ ਕੈਂਪ
ਦਾ ਆਯੋਜਨ ਕੀਤਾ ਜਾ ਰਿਹਾ ਹੈ। ਸਮੂਹ ਐਨ. ਐਸ.
ਐਸ. ਵਲੰਟੀਅਰ ਅਤੇ ਹੋਰ ਵਿਦਿਆਰਥੀ ਇਸ ਕੈਂਪ
ਵਿੱਚ ਭਾਗ ਲੈਣਾ ਯਕੀਨੀ ਬਣਾਉਣ।