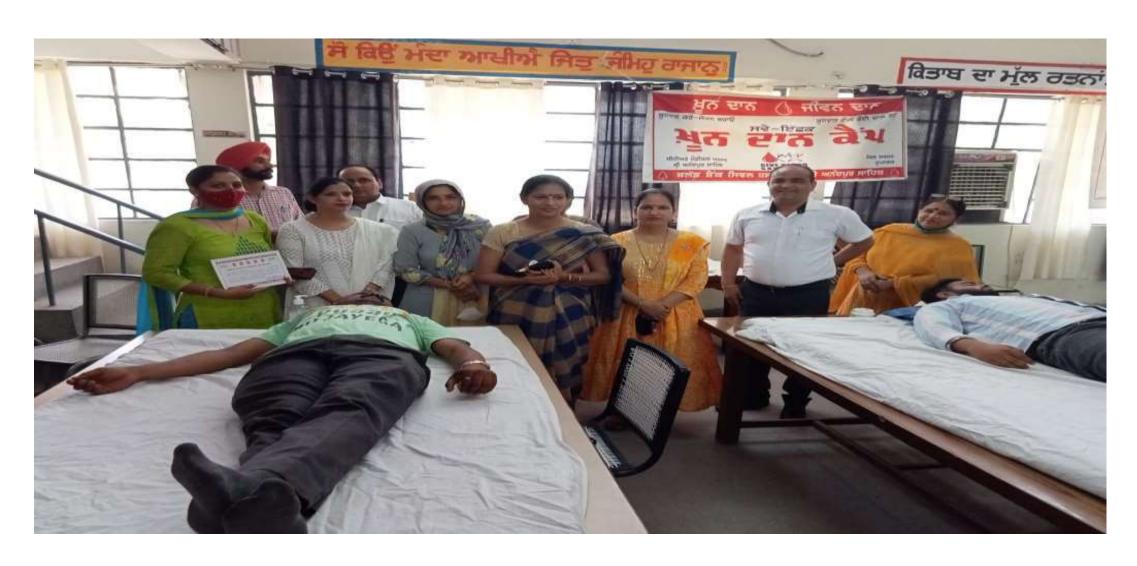

## About Blood Donation camp Organised by NSS Unit,Red croos and Red Ribbon Club on Dated-13/05/2022