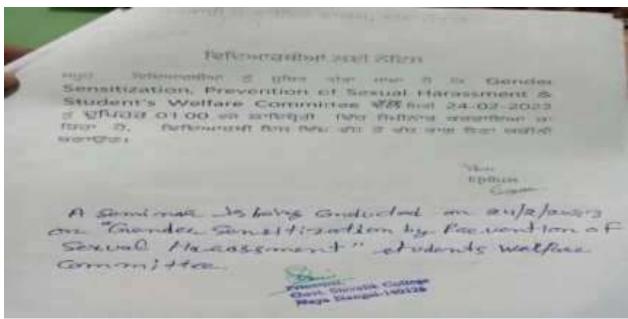

### Seminar on "Gender Sensitization", Dated-4/05/2022

ਸਰਕਾਰੀ ਜਿਵਾਲਿਕ ਕਾਲਜ, ਨਯਾ ਨੰਗਲ

ੂਹ ਵਿਦਿਆਰਥੀਆਂ ਨੂੰ ਸੂਚਿਤ ਕੀਤਾ ਜਾਂਦਾ ਹੈ ਕਿ ਮਿਤੀ 04-05-2022 ਨੂੰ ਤੂਪਿਹਰ 12:30 ਵਜੇ ਸੈਮੀਨਾਰ ਰੂਮ ਵਿੱਚ "Gender Sensitization" ਵਿਸ਼ੇ ਉੱਤੇ ਇੱਕ ਵਿਸ਼ੇਸ਼ ਲੈਕਚਰ ਕਰਵਾਇਆ ਜਾ ਰਿਹਾ ਹੈ। ਸਾਰੇ ਵਿਦਿਆਰਥੀ ਇਸ ਲੈਕਚਰ ਵਿੱਚ ਭਾਗ ਲੈਣਾ ਯਕੀਨੀ ਬਣਾਉਣ।

ਸਬੰਧੰਤ ਨੋਟ ਕਰਨ।

AUTHUR HOLL

Seminar on "Gondon Songitization"

Deted - 4/05/2000

Days Nangal-140126

Principal

दीनीक भारकर 05-05-2022