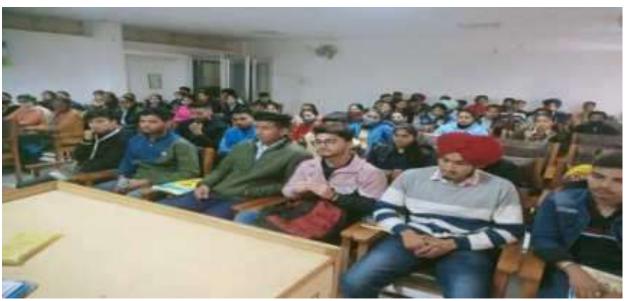

# Guest Lecture regarding "Nuclear Detectors & it's Applicatioons" by Physics Department, Dated- 24/05/2022