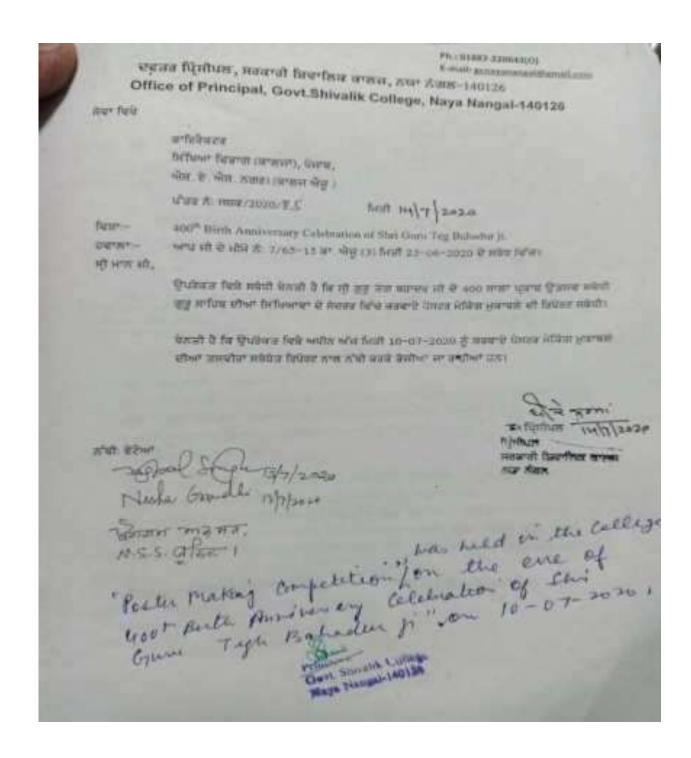

# Regarding Poster making comperetion on the occasion of $400^{Th}$ Birth Anniversary of Shri Guru TegBahadur ji on Dated -10/07/2020, by NSS unit