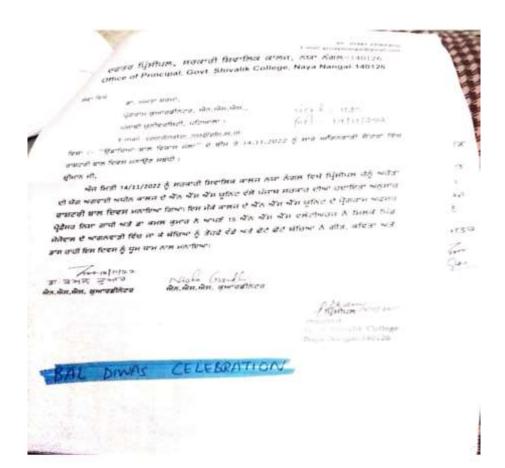

A Guest Lecture dedicated to" National Cadet corps Day " is being organised by Ncc unit On 7/11/2022

A Special Lecture on the importance of Mother language and Human life: Interrelation by Punjabi department on 7/11/2022