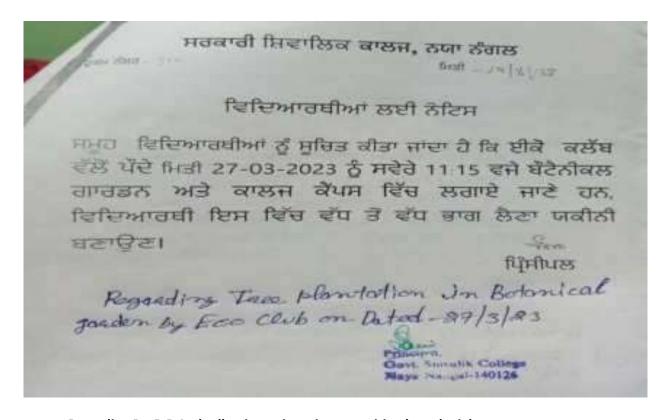

|





Regarding Dr. B.R Ambedkar jayanti a quiz competition by pol sci department







A guest lecture conducting by Economics Department on the topic "Research Methodology " dated 27/04/23





#### Regarding Alumni association Meeting on Dated 3/6)23







Regarding Annual Prize Distribution Function on dated 17/06/23





Celebration of International Yoga day by NCC,NSS, Physical education Department organized 3 day yoga workshop on 21/06/23 to 23/06/23



Dated 1 - 5 - 7 = 12

#### Notice

All the Staff and students of the college are informed that in connection with International Yoga Day on 21st June, 2023 N.S.S. unit. N.C.C., Physical Education Department O3 days yoga workshop is being conducted by N.S.S. unit. N.C.C. Physical Education Department from 21-06-2023 to 23-06-2023 at 9:3