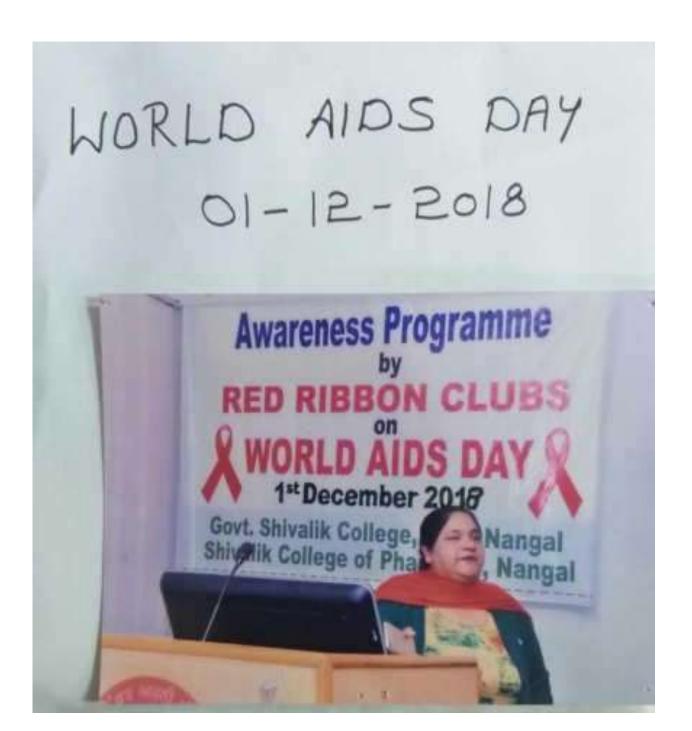

# SOCIAL AND SCIENTIFIC APPROACH TOWARDS LIFE

ਕਾਲਜ ਦੇ ਸਮੂਹ ਸਟਾਫ਼ ਨੂੰ ਇਸ ਸੂਚਿਤ ਕੀਤਾ ਜਾਂਦਾ ਹੈ ਕਿ ਅੱਜ ਮਿਤੀ

01/12/2018 ਨੂੰ ਸਵੇਰੇ 11:00 ਵਜੇ ਕਾਲਜ ਦੇ ਸੈਮੀਨਾਰ ਰੂਮ ਵਿੱਚ "World Aids Day ਮਨਾਇਆ ਜਾ ਰਿਹਾ ਹੈ। ਇਸ ਲਈ ਸਾਰੇ ਸਟਾਫ ਮੈਂਬਰ ਇਸ ਵਿੱਚ ਹਾਜ਼ਿਰ ਹੋਣ। CARROLL NE STEEL ਗੈਸਟ ਫੈਕਲਟੀ ਸਟਾਫ PART HALE 1) 4 Hallan thu Dyland 13 Q graman sew ਵਾ ਕਮਲ ਭਮਾਤ च. भीठ मि. मादरचाम 3) ਉ ਕਮਲੰਬ ਗਾਣੀ 3) वा भाग से शेलवा **१**००१ -ਪੈ ਜੋਤੀ ਭਾਰਦਵਾਣ मा अर्थानस्य क्षात्रम 5) ਡਾ. ਪਾਇਲ ਜਸਵਾਲ 5: बा दक्ती ह केंच के क 6) B. SH. MIN PAR 6) Q Riferer Housel Accessory में अपि बेपरी(कि 7) फेस्सार वा वे क्रालीय केंग्रिके %। ਪੈ: ਗੁਰਮੀਜ਼ ਕੌਰ 9) प्रिविध मान्स दिवी 9) ऐ किसास समय देवे ताउँ 10: ऐ आसर करों है। 10) Q BHRH BHRH Kantley of fight etter (US) 2.23 ਪ੍ਰ ਹਮਕ ਗੁਮਾਈ 322 । सक्षानिकत करू 13) ਪ੍ਰੋ-ਸ਼ਨੀਤਾ ਦੇਵੀ V पालीवजी सरभा 240 ਪ੍ਰ ਸਮਨ ਕੁਮਾਰੀ \_\_\_\_ ਗਾ ਦਲਜੀਤ ਕੌਰ ਵਿਲਾਉ। ਪਿ 183 ਆ ਉਨਿਆ ਕੇਵਜ਼ 201 14: 8787 ਪ੍ਰਬਲਵਿਦਰ ਕੋਰ ਵਿ क्रेप भी भागी भोग गटाइ Awarenen Programme on "World Ands Doy" daled 01-12-2018- म् अभक्तभीत वंड १/१ TO SULT HAVE "" 1 6 hts sank felt Day धे वॉस्स्यासीत केंग । === व अवस्थित केंद्र THE BOW WILDING 4 feet users the This is to inform all the staff
members, their well be a
serman on world Andi. Day " All
Serman on borld Andi. Day" All
Moom. All the trackers in Serman. Gov. Shivalik College Maya Nangal-140126