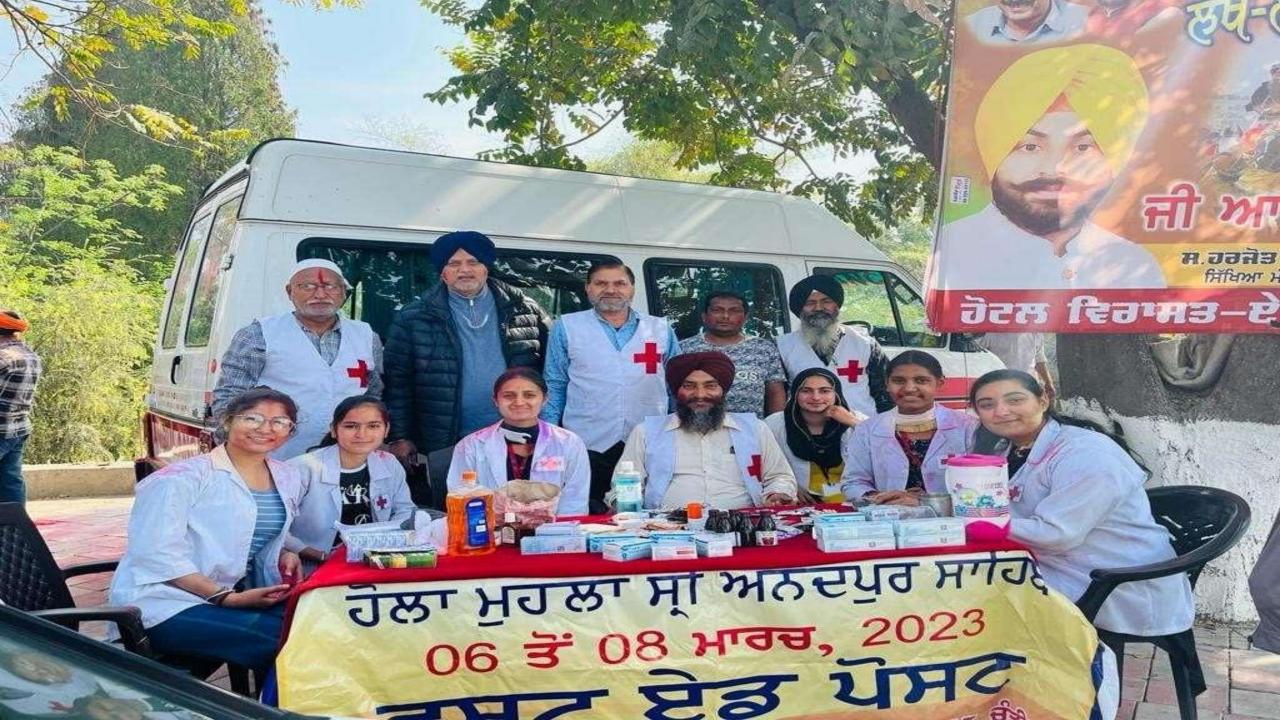

ਸ. ਸੀ3 | 4201     | 9876850509  |  |
| 22    | ਨਿਹਾ           | ਬੀ. ਕਾਮ-2   | 2818     | 7652893394  |  |
| 23    | ਪਿੰਅਕਾ ਸ਼ਰਮਾ   | ਬੀ. ਕਾਮ-2   | 2822     | 9877603957  |  |
| 24    | ਅਮਨਦੀਪ ਕੌਰ     | ਬੀ. ਕਾਮ-2   | 2801     | 7528063127  |  |
| 25    | ਵਿਸ਼ਾਲ ਮਹਿਰਾ   | ਬੀ. ਕਾਮ-2   | 2835     | 9501813941  |  |
| 26    | ਗਰਜੀਤ ਸਿੰਘ     | ਬੀ.ਏ2       | 1426     | 8968090852  |  |
| 27    | ਗਰਮੁੱਖ ਸਿੰਘ    | ਬੀ.ਏ2       | 1427     | 6283861630  |  |
|       | ਮੀਨਾਕਸ਼ੀ       | ਬੀ.ਏ2       | 1694     | 8146611925  |  |
| 28    | ਅੰਜਲੀ          | ਬੀ.ਏ2       | 1606     | 8264474610  |  |
| 29    |                | ਬੀ.ਏ2       | 1646     | 7087844971  |  |
| 30    | ਮੋਨਿਕਾ<br>ਪਲਵੀ | ਬੀ.ਐਸ.ਸੀ3   | 4407     | 6283246089  |  |



### Holla mohalla sewa, Volunteer duties dated 6 To 8 March 2023











# World Red Cross Day

8<sup>th</sup> May 2023 Organized by Govt. Shivalik College, Naya Nangal

Principal

## Celebration of World Red Cross Day



# Celebrated world red cross day 08.05.2023



Distribution of Certificate to students











### INDIAN RED CROSS SOCIETY ST. JOHN AMBULANCE

DISTRICT RUPNAGAR (PUNJAB)

#### LETTER OF APPRECIATION

|                        | Mr./Ms AMANDEEP KAUR        | rendered  |
|------------------------|-----------------------------|-----------|
| services as Volunteer_ | FIRST AID POST ON HOLLA MOH | 0110-2023 |
|                        | 11000111011                 | ALLA GUAS |
|                        |                             |           |

His/her services for the noble cause of Red Cross are appreciable and have been placed On recor