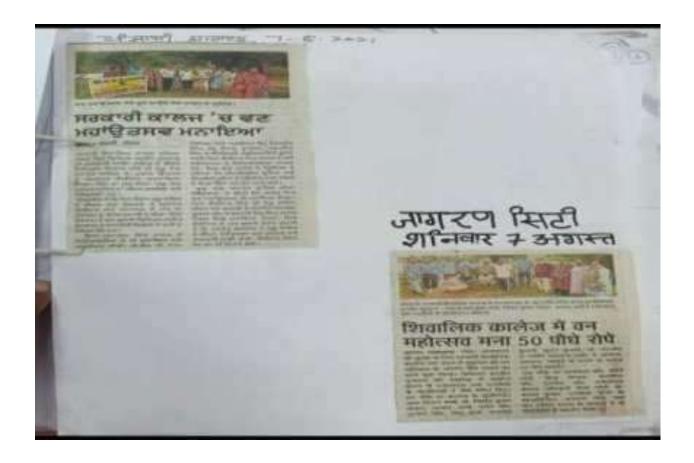

epartment on Dated-10/05/2021



### ਮਰਕਾਰੀ ਸ਼ਿਵਾਲਿਕ ਕਾਲਜ, ਨਯਾ ਨੰਗਲ ਰੂਕਮ ਨੰਘਰ ਸ਼ਬਕ/2021/|72 ਰਿਹੀ 🚣 1 ਕਿਵੇਂ

ਸਮੂਹ ਵਿਦਿਆਰਥੀਆਂ ਨੂੰ ਸੂਚਿਤ ਕੀਤਾ ਜਾਂਦਾ ਹੈ ਕਿ ਮਿਤੀ 10-05-2021 ਨੂੰ ਸ੍ਰੀ ਗੁਰੂ ਤੇਗ ਬਹਾਦਰ ਜੀ ਦੇ 400 ਸਾਲਾਂ ਪ੍ਰਕਾਸ਼ ਉਤਸਵ ਨੂੰ ਸਮਰਪਿਤ ਪੋਸਟਰ ਮੋਕਿੰਗ ਮੁਕਾਸ਼ਲਾ ਬਟਨੀ ਵਿਭਾਗ ਵਲੋਂ ਸਮਾਂ 11:00 ਤੋਂ 12:00 ਵਜੇ ਗੁਗਲ ਮੀਟ ਤੇ ਆਨ-ਲਾਇਨ ਕਰਵਾਇਆਂ ਜਾਂ ਤਿਹਾ ਹੈ।

ਸਬੰਧੰਤ ਨੌਟ ਕਰਨ।

fuृमीपङ होत्री

It is to inform all the structured to making superior of contract of the Time of the College of Contract of the Time of the College of College







# Session **2021-2022**

Regarding celebration of 400<sup>th</sup> Birthday anniversary of Shri Guru Teg Bahadur Sahib ji:- online/ google meet Debate competition by Economics Department on Dated-8/07/2021













Celebration of "VAN MAHAUTSAV" by NSS Unit on Dated-6/8/2021





ਸਰਕਾਰੀ ਸ਼ਿਵਾਲਿਕ ਕਾਲਜ ਨਯਾ ਨੰਗਲ ਵਿਖੇ ਐਨ. ਸੀ. ਸੀ. ਕੈਡਿਟ ਤੇ ਸਟਾਫ਼ ਵਲੋਂ ਬੁਟੇ ਲਗਾਏ ਜਾਣ ਦੀ ਤਸਵੀਰ।

## ਸ਼ਿਵਾਲਿਕ ਕਾਲਜ 'ਚ ਐਨ ਸੀ ਸੀ ਕੈਡਿਟਾਂ ਤੇ ਸਟਾਫ਼ ਨੇ ਬੂਟੇ ਲਗਾਏ

ਨੰਗਲ, 13 ਜੁਲਾਈ (ਪ੍ਰੀਤਮ ਸਿੰਘ ਬਰਾਗੀ)–ਸਰਕਾਰੀ ਸ਼ਿਵਾਲਿਕ ਕਾਲਜ ਬਰਾਗ)-ਸਰਕਾਰ। ਸ਼ਿਵਾਲਿਕ ਕਾਲਜ ਨਯਾ ਨੰਗਲ ਵਿਖੇ ਕਾਲਜ ਦੇ ਔਨ ਸੀ. ਸੀ. ਯੂਨਿਟ ਵਲੋਂ ਪ੍ਰਿਸੀਪਲ ਡਾ. ਅਮਨਦੀਪ ਕੌਰ ਦੀ ਅਗਵਾਈ ਅਧੀਨ ਰੀਪਲਾਂਟੇਸ਼ਨ ਕਰਵਾਈ ਗਈ ਤੇ ਕੋਵਿਡ ਦੀਆਂ ਸਾਵਧਾਨੀਆਂ ਮਾਸਕ ਪਾਉਣਾ, ਸਮਾਜਿਕ ਵਿੱਥ ਰੱਖਣੀ ਤੇ ਵਾਰ-ਵਾਰ ਹੱਥ ਧੋਣ ਆਦਿ ਬਾਰੇ ਪ੍ਰੇਰਿਤ ਕੀਤਾ ਪ੍ਰੋਫ਼ੈਸਰ ਐੱਨ ਕੇ ਭਾਰਦਵਾਜ਼, ਗਿਆ। ਇਸ ਮੌਕੇ ਪ੍ਰਿੰਸੀਪਲ ਡਾ. ਕੁਮਾਰ ਆਦਿ ਬਾਮਿਲ ਸਨ।

ਅਮਨਦੀਪ ਕੌਰ ਨੇ ਔਨ. ਸੀ. ਸੀ. ਅਮਨਦਾਪ ਕਰ ਨ ਅਨ. ਸੀ. ਸੀ. ਕੀਡਟਾਂ/ਸਟਾਫ਼ ਨੂੰ ਕੀਵਡ-19 ਦੌਰਾਨ ਘਰ 'ਚ ਰਹਿੰਦਿਆਂ ਆਪਣੇ ਆਲੋ-ਦੁਆਲੇ ਵੱਧ ਤੋਂ ਵੱਧ ਬੂਟੇ ਲਗਾਉਣ ਲਈ ਪ੍ਰੇਰਿਤ ਕੀਤਾ।ਇਸ ਮੌਕੇ ਐਨ. ਸੀ. ਸੀ. ਦੇ ਇੰਚਾਰਜ ਪ੍ਰਫੇਸਰ ਅਰਸ਼ਦ ਅਲੀ, ਕਾਲਜ ਸੁਪਰੀਟੈਂਡੈਟ ਬਾਲਕ੍ਰਿਸ਼ਨ, ਪ੍ਰੋਫ਼ੈਸਰ ਨਿਸ਼ਾਂਤ, ਪ੍ਰੋਫ਼ੈਸਰ ਗੁਰਮੀਤ ਕੌਰ, ਪ੍ਰੋਫ਼ੈਸਰ ਐੱਨ ਕੇ ਭਾ