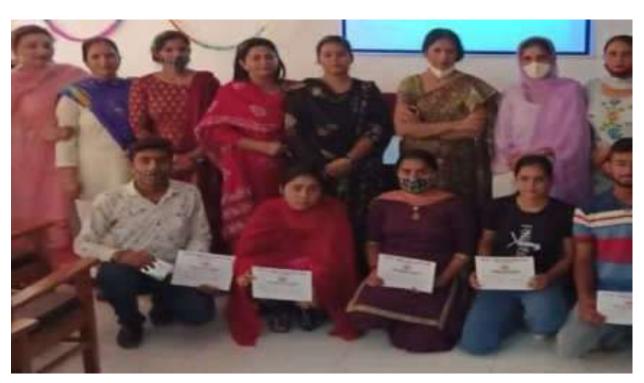

# Guest Lecture regarding "Nuclear Detectors & it's Applicatioons" by Physics Department, Dated- 24/05/2022