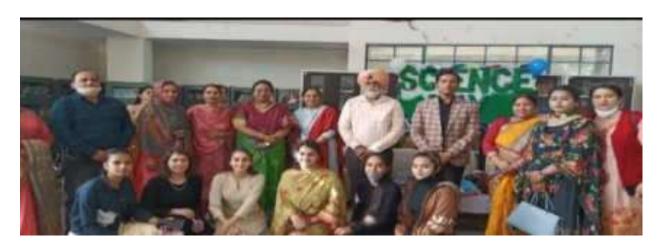

ਕਾਲਜ ਦੇ ਸਾਇੰਸ ਫੈਕਲਟੀ ਦੇ ਸਮੂਹ ਵਿਦਿਆਰਥੀਆਂ ਅਤੇ ਅਧਿਆਪਕਾਂ ਨੂੰ ਸੂਚਿਤ ਕੀਤਾ ਜਾਂਦਾ ਹੈ ਕਿ "ਸਾਇੰਸ ਡੇ" (SCIENCE DAY) 28 ਫਰਵਰੀ 2019 ਨੂੰ ਕਾਲਜ ਵਿੱਚ ਮਨਾਇਆ ਜਾ ਰਿਹਾ ਹੈ। ਇਸ ਲਈ ਹੇਠ ਲਿਖੇ ਅਧਿਆਪਕਾਂ ਦੀ ਡਿਊਟੀ ਲਗਾਈ ਜਾਂਦੀ ਹੈ। ਸਬੰਧਤ ਨੇਟ ਕਰਨ

(ਡਾ. ਐਨ. ਕੇ. ਮੈਨਰਾ) ਐਚ.ਓ.ਡੀ.

(ਪ੍ਰੋ. ਗੁਰਮੀਤ ਕੌਰ) ਐਚ.ਓ.ਡੀ. (ਡਾ. ਬਿਕੜ ਸਿੰਘ) ਸੰਪ੍ਰਸੀਪਲ

Celebration of "luence Day" dated 01-03-2019

Principal,
Govt. Shivalik Collide
Naya Nansalz 149 149

Accence Doy; the following teachers are among duty