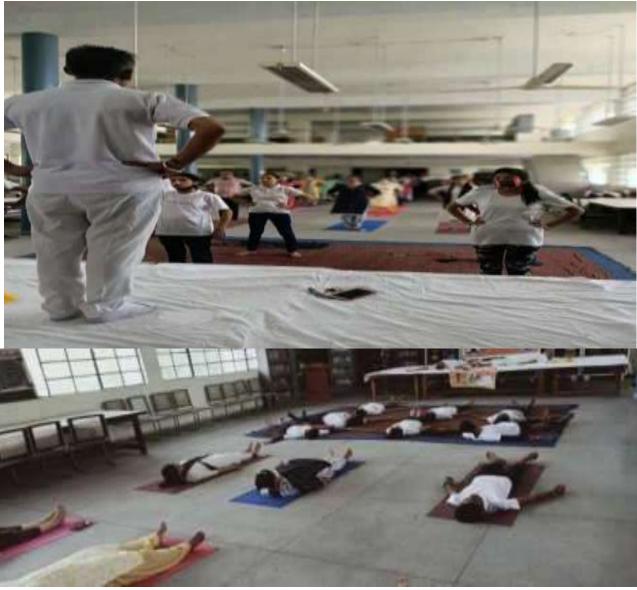

ye was in females to some where is all the owner, street, me time beta some the statement of a con-action to over you do not some I d at long

Regarding Four Day Workshop on "Yoga Day", Dated- 18/06/2022 To 21/06/2023