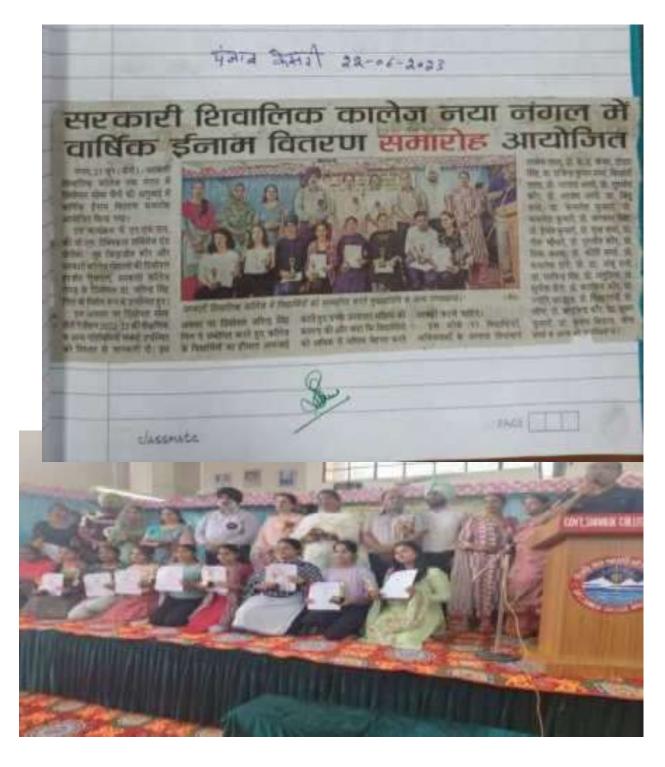

|





Regarding Dr. B.R Ambedkar jayanti a quiz competition by pol sci department







A guest lecture conducting by Economics Department on the topic "Research Methodology " dated 27/04/23





#### Regarding Alumni association Meeting on Dated 3/6)23







Regarding Annual Prize Distribution Function on dated 17/06/23





Celebration of International Yoga day by NCC,NSS, Physical education Department organized 3 day yoga workshop on 21/06/23 to 23/06/23



Dated 1 - 5 - 7 = 12

#### Notice

All the Staff and students of the college are informed that in connection with International Yoga Day on 21st June, 2023 N.S.S. unit. N.C.C., Physical Education Department O3 days yoga workshop is being conducted by N.S.S. unit. N.C.C. Physical Education Department from 21-06-2023 to 23-06-2023 at 9:30 AM onwards. All of you are condially invited to participate in this workshop.

principal

-

Section of the Continues of the Continue



#### Regarding Annual Convocation Function on Dated-27/6/2023









### Children's Day Celebration



O Scanned with OKEN Scanner



### **Indian Constitution Day Celebration**



#