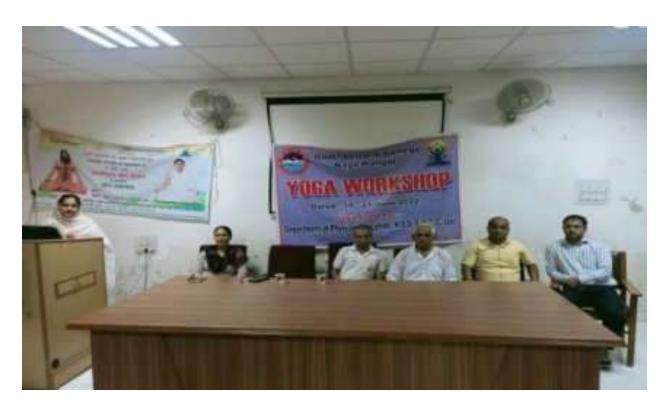

ye was in females to some where is all the owner, street, me time beta some the statement of a con-action to over you do not some I d at long

Regarding Four Day Workshop on "Yoga Day", Dated- 18/06/2022 To 21/06/2023