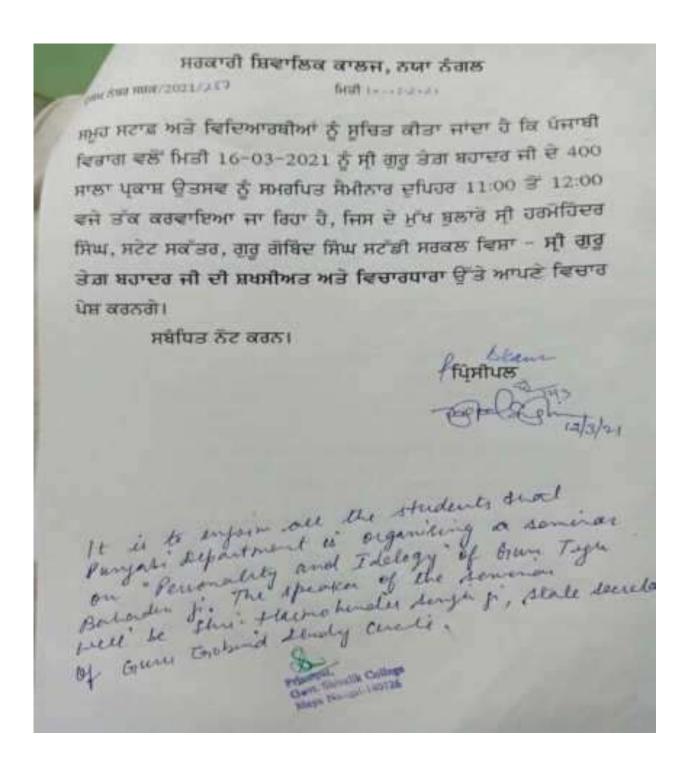

Seminar on The topic of "Personality and Ideology of Guru Teg Bahadur ji" organized by Punjabi department on Dated -16/03/2021

Poster making competition dedicated to 400<sup>th</sup> Birthday Anniversary of Guru Teg Bahadur Sahib ji by botany Department on Dated-10/05/2021

### ਮਰਕਾਰੀ ਸ਼ਿਵਾਲਿਕ ਕਾਲਜ, ਨਯਾ ਨੰਗਲ ਰੂਕਮ ਨੰਘਰ ਸ਼ਬਕ/2021/|72 ਰਿਹੀ 🚣 1 ਕਿਵੇਂ

ਸਮੂਹ ਵਿਦਿਆਰਥੀਆਂ ਨੂੰ ਸੂਚਿਤ ਕੀਤਾ ਜਾਂਦਾ ਹੈ ਕਿ ਮਿਤੀ 10-05-2021 ਨੂੰ ਸ੍ਰੀ ਗੁਰੂ ਤੇਗ ਬਹਾਦਰ ਜੀ ਦੇ 400 ਸਾਲਾਂ ਪ੍ਰਕਾਸ਼ ਉਤਸਵ ਨੂੰ ਸਮਰਪਿਤ ਪੋਸਟਰ ਮੋਕਿੰਗ ਮੁਕਾਸ਼ਲਾ ਬਟਨੀ ਵਿਭਾਗ ਵਲੋਂ ਸਮਾਂ 11:00 ਤੋਂ 12:00 ਵਜੇ ਗੁਗਲ ਮੀਟ ਤੇ ਆਨ-ਲਾਇਨ ਕਰਵਾਇਆਂ ਜਾਂ ਤਿਹਾ ਹੈ।

ਸਬੰਧੰਤ ਨੌਟ ਕਰਨ।

fuृमीपङ होत्री

It is to inform all the structured to making superior of contract of the Time of the College of Contract of the Time of the College of College