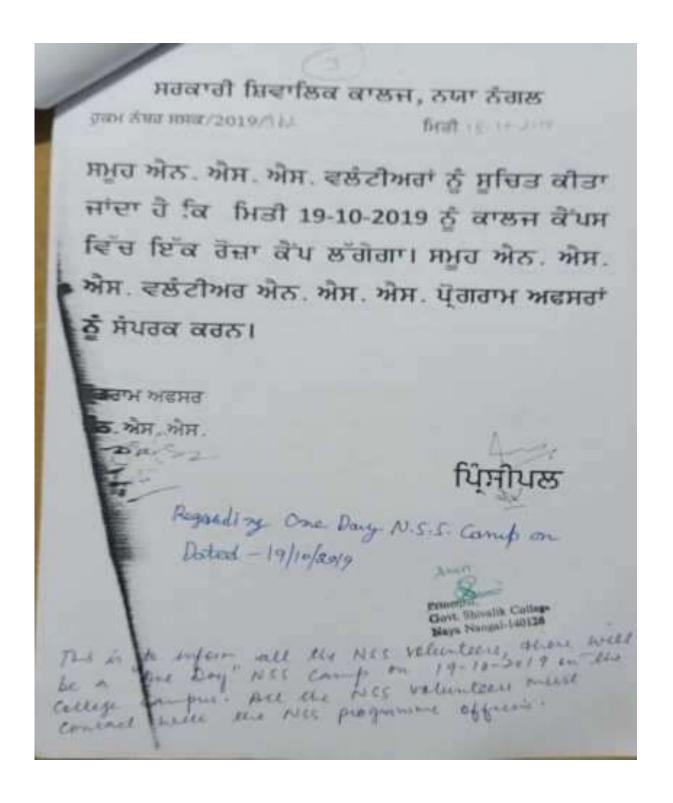

#### One day NSS Camp on Dated-19/10/2019

ਐਨ.ਐਸ.ਐਸ.ਰਿਪੋਰਟ

र्कतारी 26-11-2019 ਨੂੰ ਆਪ ਜੀ ਦੇ ਪੰਜਰ ਨੇ 24-1/ਐਨ. ਅੱਜ /ਕੀਟੀਈ/2019/2570-2619 ਅਨੁਜਾਰ ਭਾਰਤੀ ਸੰਵਿਧਾਨ ਦੀ 70ਵੀਂ ਵਰੂਜੀਚ ਨੂੰ ਮਨਾਉਂਦਿਆਂ ਸਰਕਾਰੀ ਜ਼ਿਵਾਲਿਕ ਕਾਲਜ, ਨਜ਼ਾ ਨੰਗਲ ਦੇ ਐਨ. ਐਂਸ. ਐਸ. ਯੂਨਿਟ ਵਲੋਂ ਵਿੱਚ ਉਪਨ ਕੁਇਜ਼ ਮੁਕਾਬਲਾ ਕਰਵਾਇਆ ਗਿਆ। ਇਸ ਕੁਇਜ਼ ਮੁਕਾਬਲੇ ਵਿੱਚ ਭਾਰਤੀ ਜਿਵਿਧਾਨ ਨਾਲ ਸੰਬੰਧਿਤ ਪ੍ਰਸਨ ਪੁੱਛੇ ਗਏ। ਇਸ ਸਵਾਲ ਜਵਾਬ ਮੁਕਾਬਲੇ ਵਿੱਚ ਬਹੁਤ ਸਾਡੇ ਵਲੇਟੀਅਰਾ/ਵਿਦਿਆਰਥੀਆਂ ਨੇ ਵੱਧ ਚੜ੍ਹ ਕੇ ਹਿੰਸਾ ਲਿਆ। ਇਸ ਮੌਕੇ ਵਿਦਿਆਰਥੀਆਂ ਨੂੰ ਭਾਰਤੀ ਸੰਵਿਧਾਨ ਵਿੱਚ ਅੰਕਿਤ ਮੌਲਿਕ ਅਧਿਕਾਰਾ ਅਤੇ ਕਰੰਤਵਾਂ ਬਾਰੇ ਜਾਣੂ ਕਰਵਾਇਆ ਗਿਆ। ਇਸ ਮੌਕੇ ਕਾਲਜ ਦੇ ਵਾਈਸ ਪ੍ਰਿਸੀਪੜ ਔਨ. ਕੇ. ਭਾਰਦਵਾਜ ਨੇ ਪ੍ਰਗੀਯੋਗਤੀਆਂ ਨੂੰ ਇਨਾਮ ਭਕਸੀਮ ਕੀਤੇ। ਇਸ ਮੌਕੇ ਪ੍ਰਗਰਾਮ ਅਫਸਰਾਂ ਪ੍ਰੋ. ਜਗਪਾਲ ਸਿੰਘ ਅਤੇ ਪ੍ਰੋ. ਨਿਸ਼ਾ ਗਾਂਧੀ ਹਾਜ਼ਰ ਸਨ। ਇਸ ਕੁਇਜ ਮੁਕਾਬਲ ਦੀਆਂ ਤਸਵੀਰਾਂ ਇਸ ਰਿਪੋਰਟ ਨਾਲ ਨੱਥੀ ਹਨ ਜੀ।

ਪੋਗਰਾਮ ਅਫਸਰ

Nelse Grandhi

Report Regarding "Quiz Composition" on 70th

Anniversary of Indian Constitution . Dated 26-11-2019 (By = N.S.S. Chit)

Report regarding seminar on"World AIDS Day"On Dated-2/12/2019