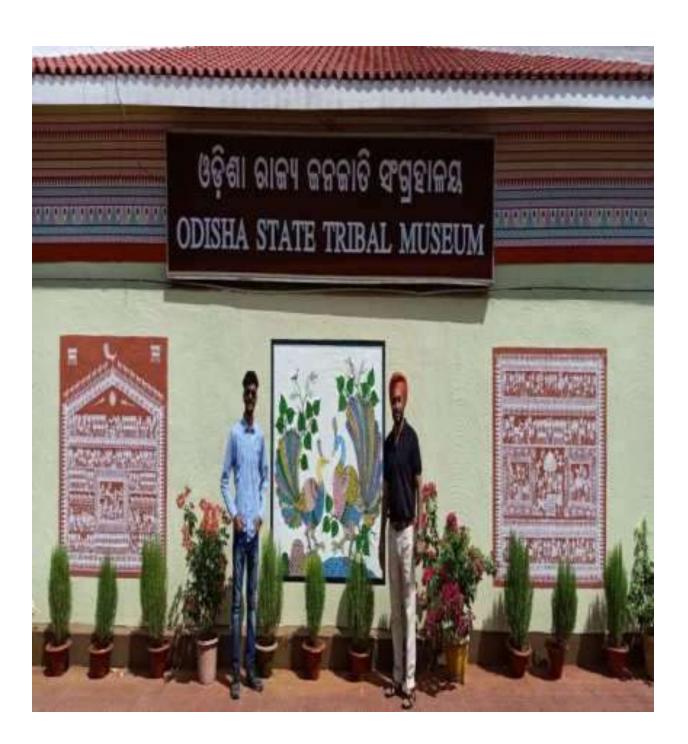

ਿਕ ਕਾਲਜ, ਨਜ਼ਾ ਨੰਗਲ ਦੇ ਐਨ. ਐਂਸ. ਐਸ. ਯੂਨਿਟ ਵਲੋਂ ਵਿੱਚ ਉਪਨ ਕੁਇਜ਼ ਮੁਕਾਬਲਾ ਕਰਵਾਇਆ ਗਿਆ। ਇਸ ਕੁਇਜ਼ ਮੁਕਾਬਲੇ ਵਿੱਚ ਭਾਰਤੀ ਜਿਵਿਧਾਨ ਨਾਲ ਸੰਬੰਧਿਤ ਪ੍ਰਸਨ ਪੁੱਛੇ ਗਏ। ਇਸ ਸਵਾਲ ਜਵਾਬ ਮੁਕਾਬਲੇ ਵਿੱਚ ਬਹੁਤ ਸਾਡੇ ਵਲੇਟੀਅਰਾ/ਵਿਦਿਆਰਥੀਆਂ ਨੇ ਵੱਧ ਚੜ੍ਹ ਕੇ ਹਿੰਸਾ ਲਿਆ। ਇਸ ਮੌਕੇ ਵਿਦਿਆਰਥੀਆਂ ਨੂੰ ਭਾਰਤੀ ਸੰਵਿਧਾਨ ਵਿੱਚ ਅੰਕਿਤ ਮੌਲਿਕ ਅਧਿਕਾਰਾ ਅਤੇ ਕਰੰਤਵਾਂ ਬਾਰੇ ਜਾਣੂ ਕਰਵਾਇਆ ਗਿਆ। ਇਸ ਮੌਕੇ ਕਾਲਜ ਦੇ ਵਾਈਸ ਪ੍ਰਿਸੀਪੜ ਔਨ. ਕੇ. ਭਾਰਦਵਾਜ ਨੇ ਪ੍ਰਗੀਯੋਗਤੀਆਂ ਨੂੰ ਇਨਾਮ ਭਕਸੀਮ ਕੀਤੇ। ਇਸ ਮੌਕੇ ਪ੍ਰਗਰਾਮ ਅਫਸਰਾਂ ਪ੍ਰੋ. ਜਗਪਾਲ ਸਿੰਘ ਅਤੇ ਪ੍ਰੋ. ਨਿਸ਼ਾ ਗਾਂਧੀ ਹਾਜ਼ਰ ਸਨ। ਇਸ ਕੁਇਜ ਮੁਕਾਬਲ ਦੀਆਂ ਤਸਵੀਰਾਂ ਇਸ ਰਿਪੋਰਟ ਨਾਲ ਨੱਥੀ ਹਨ ਜੀ।

ਪੋਗਰਾਮ ਅਫਸਰ

Nelse Grandhi

Report Regarding "Quiz Composition" on 70th

Anniversary of Indian Constitution . Dated 26-11-2019 (By = N.S.S. Chit)



Report regarding seminar on"World AIDS Day"On Dated-2/12/2019



### Inter-state Cultural Tour for Odisha(India)







# **Celebration of Indian Constitution day**

ਸਰਕਾਰੀ ਸ਼ਿਵਾਲਿਕ ਕਾਲਜ, ਨਯਾ ਨੰਗਲ

ਐਨ. ਐਸ. ਐਸ. ਰਿਪੋਰਟ

ਮਿਡੀ 26-11-2019 ਨੂੰ ਆਪ ਜੀ ਦੇ ਪੰਤਰ ਨੂੰ 24-1/ਐਨ ਐਸ. ਐਸ./ਡੀਟੀਈ/2019/2570-2619 ਅਨੁਸਾਰ ਭਾਰਤੀ ਸ਼ੀਵਧਾਨ ਦੀ 70ਵੀਂ ਵਰ੍ਹਗੰਢ ਨੂੰ ਮਨਾਉਂਦਿਆਂ ਸਰਕਾਰੀ ਸ਼ਿਵਾਲਿਕ ਕਾਲਜ, ਨਯਾ ਨੰਗਲ ਦੇ ਐਨ. ਐਸ. ਐਸ. ਯੂਨਿਟ ਵਲੋਂ ਇੱਕ ਓਪਨ ਕੁਇਜ਼ ਮੁਕਾਬਲਾ ਕਰਵਾਇਆ ਗਿਆ। ਇਸ ਕੁਇਜ਼ ਮੁਕਾਬਲੇ ਵਿੱਚ ਭਾਰਤੀ ਸੈਵਿਧਾਨ ਨਾਲ ਸਬੈਧਿਤ ਪ੍ਰਸ਼ਨ ਪੁੱਛੇ ਗਏ। ਇਸ ਸਵਾਲ-ਜਵਾਬ ਮੁਕਾਬਲੇ ਵਿੱਚ ਬਹੁਤ ਸਾਰੇ ਵਲੰਟੀਅਰਾਂ∕ਵਿਦਿਆਰਥੀਆਂ ਨੇ ਵੱਧ ਚੜ੍ਹ ਕੇ ਹਿੱਸਾ ਲਿਆ। ਇਸ ਮੌਕੇ ਵਿਦਿਆਰਥੀਆਂ ਨੂੰ ਭਾਰਤੀ ਸੈਵਿਧਾਨ ਵਿੱਚ ਐਕਿਤ ਮੌਲਿਕ ਅਧਿਕਾਰਾਂ ਅਤੇ ਕਰੱਤਵਾਂ ਬਾਰੇ ਜਾਣੂ ਕਰਵਾਇਆ ਗਿਆ। ਇਸ ਮੌਕੇ ਕਾਲਜ ਦੇ ਵਾਈਸ ਪ੍ਰਿਸੀਪਲ ਐਨ. ਕੇ. ਭਾਰਦਵਾਜ ਨੇ ਪ੍ਤੀਯੋਗਤੀਆਂ ਨੂੰ ਇਨਾਮ ਤਕਸੀਮ ਕੀਤੇ। ਇਸ ਮੌਕੇ ਪ੍ਰੋਗਰਾਮ ਅਫ਼ਸਰਾਂ ਪ੍ਰੋ: ਜਗਪਾਲ ਸਿੰਘ ਅਤੇ ਪ੍ਰੋ: ਨਿਸ਼ਾ ਗਾਂਧੀ ਹਾਜ਼ਰ ਸਨ। ਇਸ ਕੁਇਜ਼ ਮੁਕਾਬਲ ਦੀਆਂ ਤਸਵੀਰਾਂ ਇਸ ਰਿਪੋਰਟ ਨਾਲ ਨੱਥੀ ਹਨ ਜੀ।

ਪੋਗਰਾਮ ਅਫਸਰ

Qu'iz Compilit