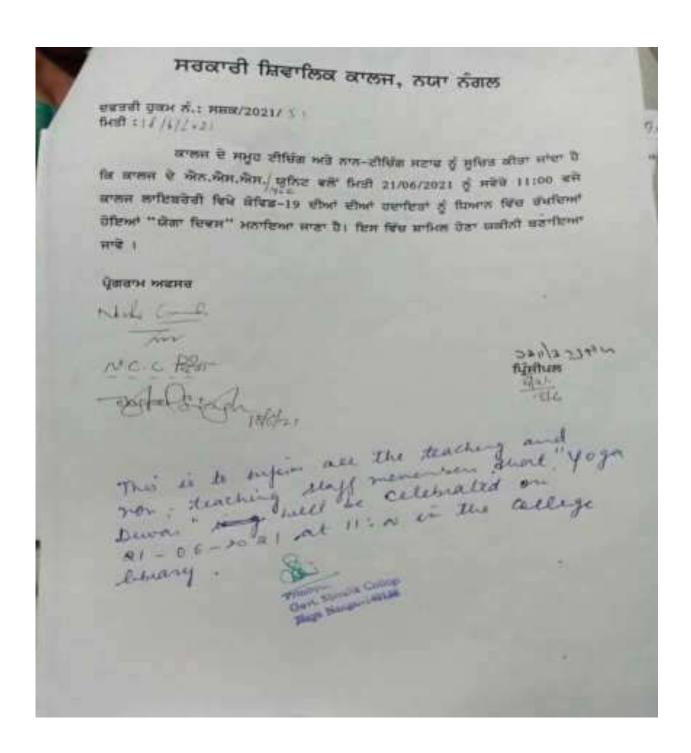

ं आस्त्रीतथर्मं का नानीवर्णनं किला ।



Seminar on The topic of "Personality and Ideology of Guru Teg Bahadur ji" organized by Punjabi department on Dated -16/03/2021



Poster making competition dedicated to 400<sup>th</sup> Birthday Anniversary of Guru Teg Bahadur Sahib ji by botany Department on Dated-10/05/2021



### ਮਰਕਾਰੀ ਸ਼ਿਵਾਲਿਕ ਕਾਲਜ, ਨਯਾ ਨੰਗਲ ਰੂਕਮ ਨੰਘਰ ਸ਼ਬਕ/2021/|72 ਰਿਹੀ 🚣 1 ਕਿਵੇਂ

ਸਮੂਹ ਵਿਦਿਆਰਥੀਆਂ ਨੂੰ ਸੂਚਿਤ ਕੀਤਾ ਜਾਂਦਾ ਹੈ ਕਿ ਮਿਤੀ 10-05-2021 ਨੂੰ ਸ੍ਰੀ ਗੁਰੂ ਤੇਗ ਬਹਾਦਰ ਜੀ ਦੇ 400 ਸਾਲਾਂ ਪ੍ਰਕਾਸ਼ ਉਤਸਵ ਨੂੰ ਸਮਰਪਿਤ ਪੋਸਟਰ ਮੋਕਿੰਗ ਮੁਕਾਸ਼ਲਾ ਬਟਨੀ ਵਿਭਾਗ ਵਲੋਂ ਸਮਾਂ 11:00 ਤੋਂ 12:00 ਵਜੇ ਗੁਗਲ ਮੀਟ ਤੇ ਆਨ-ਲਾਇਨ ਕਰਵਾਇਆਂ ਜਾਂ ਤਿਹਾ ਹੈ।

ਸਬੰਧੰਤ ਨੌਟ ਕਰਨ।

fuृमीपङ होत्री

It is to inform all the structured to making superior of contract of the Time of the College of Contract of the Time of the College of College







# Session **2021-2022**

Regarding celebration of 400<sup>th</sup> Birthday anniversary of Shri Guru Teg Bahadur Sahib ji:- online/ google meet Debate competition by Economics Department on Dated-8/07/2021













Celebration of "VAN MAHAUTSAV" by NSS Unit on Dated-6/8/2021





ਸਰਕਾਰੀ ਸ਼ਿਵਾਲਿਕ ਕਾਲਜ ਨਯਾ ਨੰਗਲ ਵਿਖੇ ਐਨ. ਸੀ. ਸੀ. ਕੈਡਿਟ ਤੇ ਸਟਾਫ਼ ਵਲੋਂ ਬੁਟੇ ਲਗਾਏ ਜਾਣ ਦੀ ਤਸਵੀਰ।

## ਸ਼ਿਵਾਲਿਕ ਕਾਲਜ 'ਚ ਐਨ ਸੀ ਸੀ ਕੈਡਿਟਾਂ ਤੇ ਸਟਾਫ਼ ਨੇ ਬੂਟੇ ਲਗਾਏ

ਨੰਗਲ, 13 ਜੁਲਾਈ (ਪ੍ਰੀਤਮ ਸਿੰਘ ਬਰਾਗੀ)–ਸਰਕਾਰੀ ਸ਼ਿਵਾਲਿਕ ਕਾਲਜ ਬਰਾਗ)-ਸਰਕਾਰ। ਸ਼ਿਵਾਲਿਕ ਕਾਲਜ ਨਯਾ ਨੰਗਲ ਵਿਖੇ ਕਾਲਜ ਦੇ ਔਨ ਸੀ. ਸੀ. ਯੂਨਿਟ ਵਲੋਂ ਪ੍ਰਿਸੀਪਲ ਡਾ. ਅਮਨਦੀਪ ਕੌਰ ਦੀ ਅਗਵਾਈ ਅਧੀਨ ਰੀਪਲਾਂਟੇਸ਼ਨ ਕਰਵਾਈ ਗਈ ਤੇ ਕੋਵਿਡ ਦੀਆਂ ਸਾਵਧਾਨੀਆਂ ਮਾਸਕ ਪਾਉਣਾ, ਸਮਾਜਿਕ ਵਿੱਥ ਰੱਖਣੀ ਤੇ ਵਾਰ-ਵਾਰ ਹੱਥ ਧੋਣ ਆਦਿ ਬਾਰੇ ਪ੍ਰੇਰਿਤ ਕੀਤਾ ਪ੍ਰੋਫ਼ੈਸਰ ਐੱਨ ਕੇ ਭਾਰਦਵਾਜ਼, ਗਿਆ। ਇਸ ਮੌਕੇ ਪ੍ਰਿੰਸੀਪਲ ਡਾ. ਕੁਮਾਰ ਆਦਿ ਬਾਮਿਲ ਸਨ।

ਅ