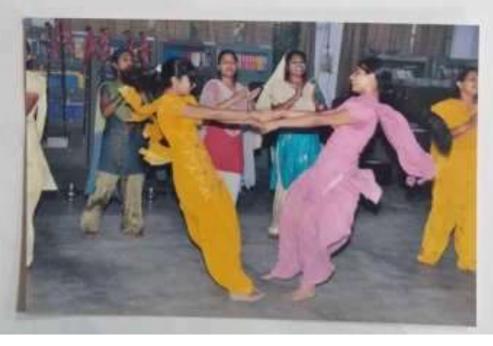

# TEEJ CELEBRATION 18-08-2018

ਦਫਤਰੀ ਹੁਕਮ ਨੰਬਰ ਸਸ਼ਕ/2018)ਵਵ

ਮਿਤੀ ਹ=ਵ-2ਜ਼ਵ

ਮਿਤੀ 04-09-2018 ਨੂੰ ਕਾਲਜ ਵਿੱਚ Zonal Youth Festival ਅਤੇ ਲੋਕ ਮੇਲੇ ਦੇ ਸਬੰਧ ਵਿੱਚ ਟੇਲੈਂਟ ਹੰਟ ਕਰਵਾਇਆ ਜਾ ਰਿਹਾ ਹੈ। ਜੋਕਿ 10:30 ਵਜੇ ਕਾਲਜ ਲਾਇਬਰੇਰੀ ਵਿੱਚ ਹੋਵੇਗਾ।