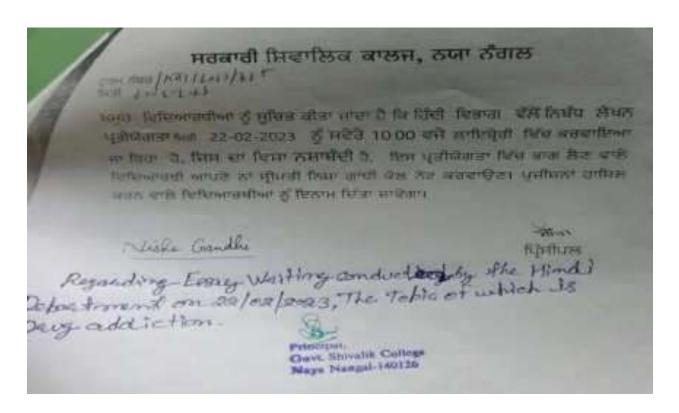

Regarding Awareness rally for stubble Burning on dated 17/11/22

A special Lecture on the importance of" Mother Language and Human Thought" in connection with the celebration of "Punjabi month" on 16/11/22

Regarding Poster making competition of "Obsevence of Vigilance Awareness Week-2022"On dated 27/10/22

Regarding Shri Vallabh Bhai Patel Jayanti speech competition and Pledge ceremony dedicated to "National Unity Day" by pol science department on 31/10/22

#### A Special Lecture on the importance of Mother tongue by Punjabi department on 1/11/2022

Celebration of National Voters' day organising a poster making competition with the Theme "Nothing like vote, I Vote for Sure" by political science Department