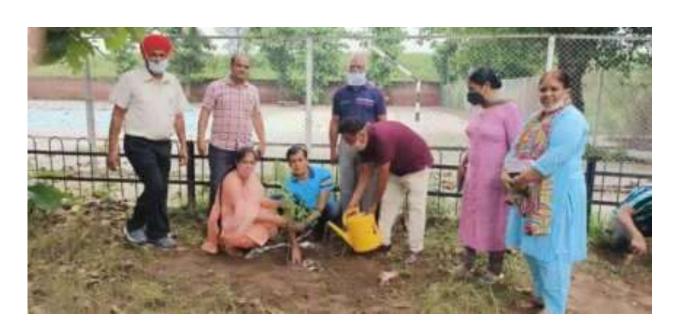

# Planting of Fruit plants in Botanical Garden by NSS Unit regarding "POSHAN MAAH" on Dated-6/09/2021

Regarding'JOB FAIR' organized by Punjab Government on Dated 14/09/2021 at Government ShivalikCollege
Naya Nangal