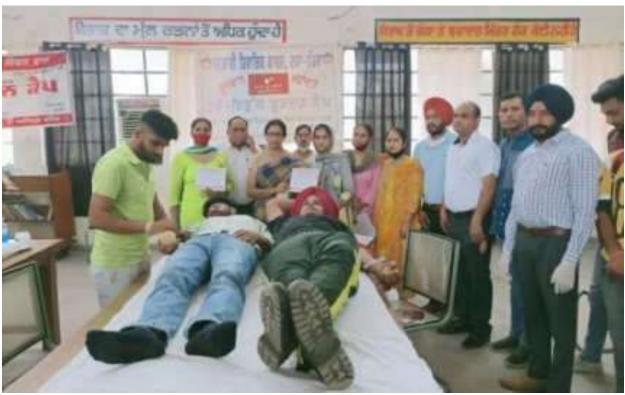

## About Blood Donation camp Organised by NSS Unit,Red croos and Red Ribbon Club on Dated-13/05/2022