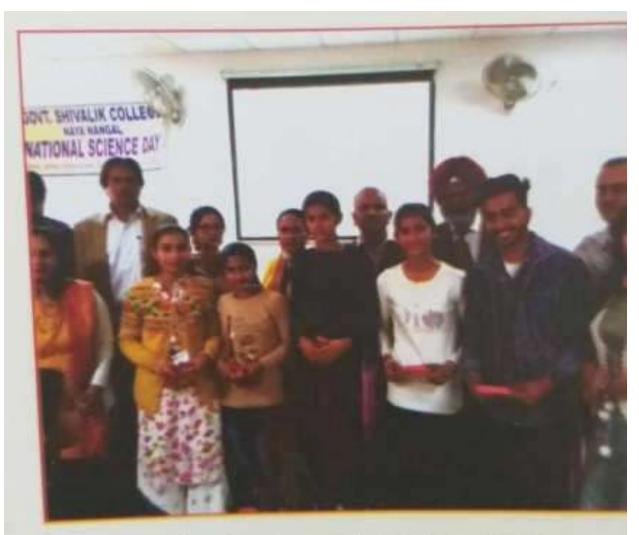

ਕਾਲਜ ਦੇ ਸਾਇੰਸ ਫੈਕਲਟੀ ਦੇ ਸਮੂਹ ਵਿਦਿਆਰਥੀਆਂ ਅਤੇ ਅਧਿਆਪਕਾਂ ਨੂੰ ਸੂਚਿਤ ਕੀਤਾ ਜਾਂਦਾ ਹੈ ਕਿ "ਸਾਇੰਸ ਡੇ" (SCIENCE DAY) 28 ਫਰਵਰੀ 2019 ਨੂੰ ਕਾਲਜ ਵਿੱਚ ਮਨਾਇਆ ਜਾ ਰਿਹਾ ਹੈ। ਇਸ ਲਈ ਹੇਠ ਲਿਖੇ ਅਧਿਆਪਕਾਂ ਦੀ ਡਿਊਟੀ ਲਗਾਈ ਜਾਂਦੀ ਹੈ। ਸਬੰਧਤ ਨੇਟ ਕਰਨ

- ਪ੍ਰੋ. ਗੁਰਮੀਤ ਕੋਰ, ਜੁਓਲੋਜੀ ਵਿਭਾਗ ਕੁਆਰਡੀਨੇਟਰ
- 2. ਪ੍ਰੋ. ਬਲਵਿੰਦਰ ਕੌਰ, ਭੌਤਿਕ ਵਿਗਿਆਨ ਕਨਵੀਨਰ
- 3. ਪ੍ਰੋ. ਕੀਰਤੀ ਸ਼ਰਮਾ, ਰਸਾਇਨ ਵਿਗਿਆਨ ਕਨਵੀਨਰ
- 4. ਪ੍ਰੋ. ਕਮਲੇਸ਼ ਕੁਮਾਰੀ, ਜੁਓਲੋਜੀ ਵਿਭਾਗ
- 5. ਪ੍ਰੋ. ਪ੍ਰਿਆ ਵਧਵਾ, ਹਿਸਾਬ
- 6. ਪ੍ਰੋ. ਪੂਜਾ ਸ਼ਰਮਾ, ਕੰਪਿਊਟਰ ਵਿਭਾਗ
- 7. ਪ੍ਰੋ. ਬਿੰਦੂ ਸ਼ਰਮਾ, ਬੋਟਨੀ ਵਿਭਾਗ

(ਡਾ. ਐਨ. ਕੇ. ਮੈਨਰਾ) ਐਚ.ਓ.ਡੀ.

(ਪ੍ਰੋ. ਗੁਰਮੀਤ ਕੌਰ) ਐਚ.ਓ.ਡੀ. (ਡਾ. ਬਿਕੜ ਸਿੰਘ) ਸੰਪ੍ਰਸੀਪਲ

Celebration of "luence Day" dated 01-03-2019

Principal,
Govt. Shivalik Collide
Naya Nansalz 149 149

Accence Doy; the following teachers are among duty

National science day celebrations

ਹੁਕਮ ਨੰਬਰ ਸਸਕ/2019/82

ਮਿਤੀ 18-=2-1-19

ਸਮੂਹ ਐਨ. ਐਸ. ਐਸ. ਵਲੰਟੀਅਰਾਂ/ਵਿਦਿਆਰਥੀਆਂ ਨੂੰ ਸੂਚਿਤ ਕੀਤਾ ਜਾਂਦਾ ਹੈ ਕਿ ਮਿਤੀ 02-03-2019 ਨੂੰ 10:00 ਵਜੇ ਕਾਲਜ ਕੈਂਪਸ ਵਿੱਚ ਇੱਕ ਰੋਜ਼ਾ ਕੈਂਪ ਦਾ ਆਯੋਜਨ ਕੀਤਾ ਜਾ ਰਿਹਾ ਹੈ। ਸਮੂਹ ਐਨ. ਐਸ. ਐਸ. ਵਲੰਟੀਅਰ ਅਤੇ ਹੋਰ ਵਿਦਿਆਰਥੀ ਇਸ ਕੈਂਪ ਵਿੱਚ ਭਾਗ ਲੈਣਾ ਯਕੀਨੀ ਬਣਾਉਣ। ਇਹ ਕੈਂਪ ਸਵੱਛ ਭਾਰਤ ਮਿਸ਼ਨ ਨੂੰ ਸਮਰਪਿਤ ਹੋਵੇਗਾ।