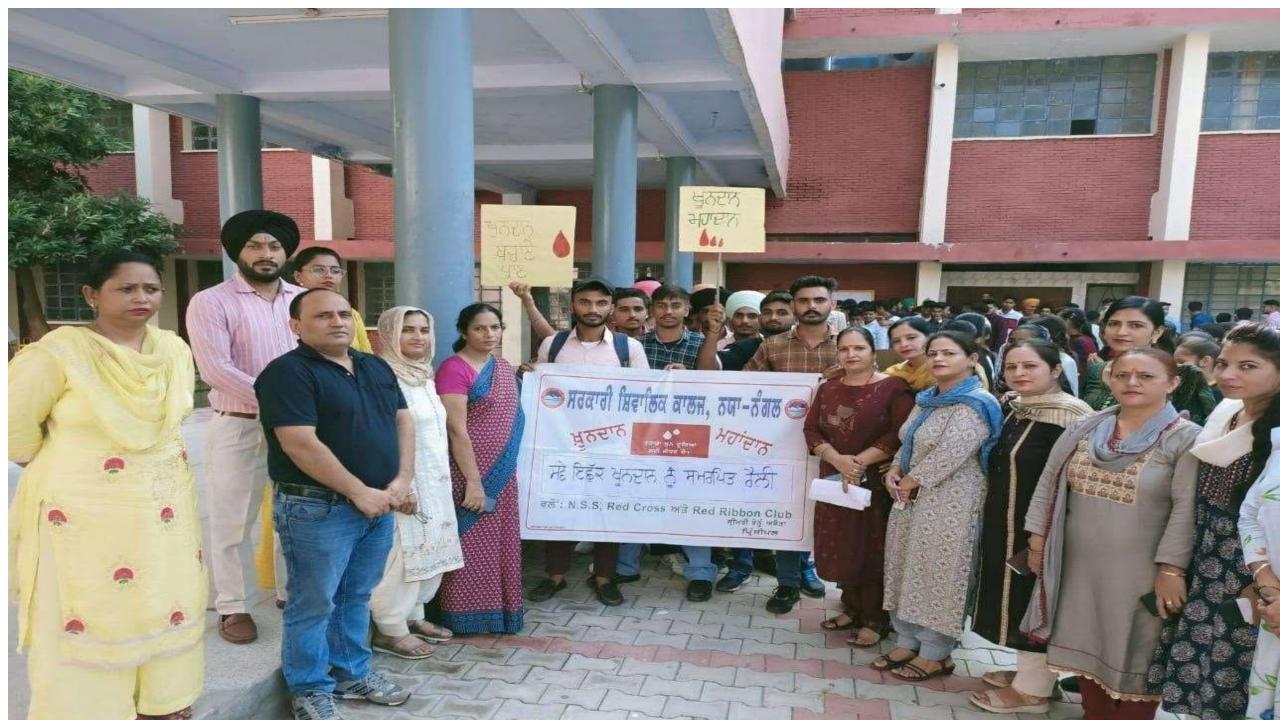

## About Blood Donation camp Organised by NSS Unit,Red croos and Red Ribbon Club on Dated-13/05/2022

#### Awareness rally is being organised on 29/09/2022 by Red cross club on Blood Donation Drive