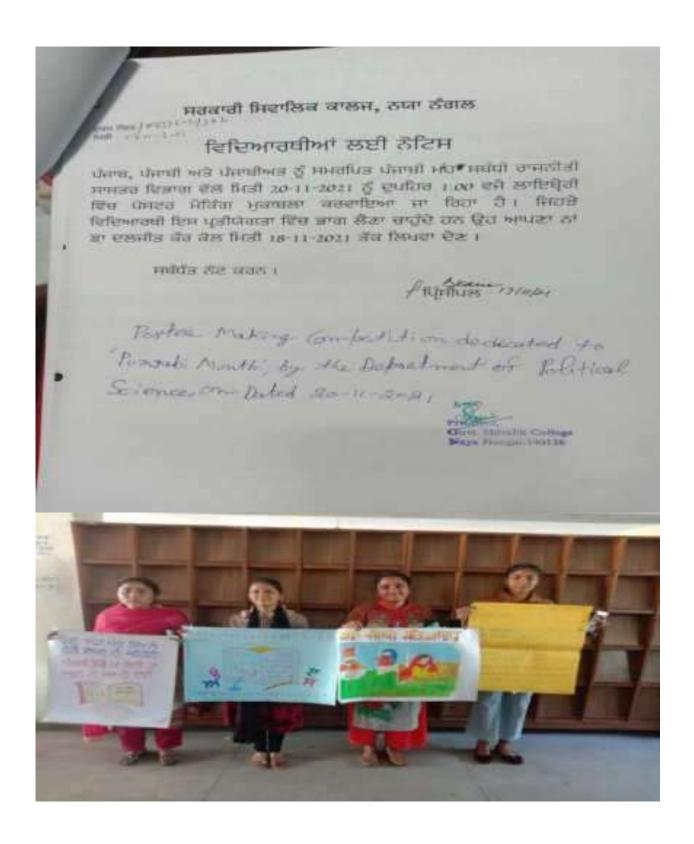

## Poster making competition to "Punjabi Month" by the Department of Political science