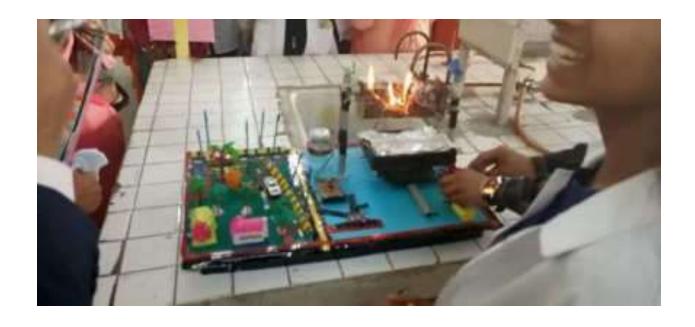

## **Save Water Campaign**

ਸ਼ਾਰ ਸਿਵਾਲਿਕ ਕਾਲਜ, ਨਯਾ ਨੰਗਲ ਸ਼ੀ ਗੁਰੂ ਨਾਨਕ ਦੇਵ ਜੀ ਦੇ 550 ਵੇਂ ਪ੍ਰਕਾਸ਼ ਉਤਸਵ ਸਬੰਧੀ "ਪਹਿਲਾ ਪਾਣੀ ਜੀਓ ਹੈ" ਦੇ ਸਿਧਾਂਤ ਨੂੰ ਮੁੱਖ ਰੱਖਦੇ ਹੋਏ ਪਾਣੀ ਦੀ ਸਾਂਭ-ਸੰਭਾਲ ਸਬੰਧੀ ਮਾਡਲ ਮੇਕਿੰਗ ਮੁਕਾਬਲੇ ਮਿਤੀ 39-08-2019 ਨੂੰ ਕਾਲਜ ਵਿੱਚ ਕਰਵਾਏ ਜਾਣੇ ਹਨ। ਇਸ ਸਬੰਧੀ ਸਮੂਹ ਵਿਦਿਆਰਥੀਆਂ ਨੂੰ ਸੂਚਿਤ ਕੀਤਾ ਜਾਂਦਾ ਹੈ ਕਿ ਜੋ ਵਿਦਿਆਰਥੀ ਇਸ ਵਿੱਚ ਭਾਗ ਲੈਣਾ ਚਾਹੁੰਦੇ ਹਨ ਉਹ ਪ੍ਰੋ: ਜਗਪਾਲ ਸਿੰਘ ਅਤੇ ਪ੍ਰੋ: ਜੋਤੀ ਭਾਰਦਵਾਰ, ਐਨ. ਐਸ. ਐਸ. ਪ੍ਰਗਰਾਮ ਅਫ਼ਸਰ ਨਾਲ ਸੰਪਰਕ ਕਰਨ।

ਪ੍ਰਿਸੀਪਲ

Model Making Complition (Som water)

Rain harvesting models by NSS