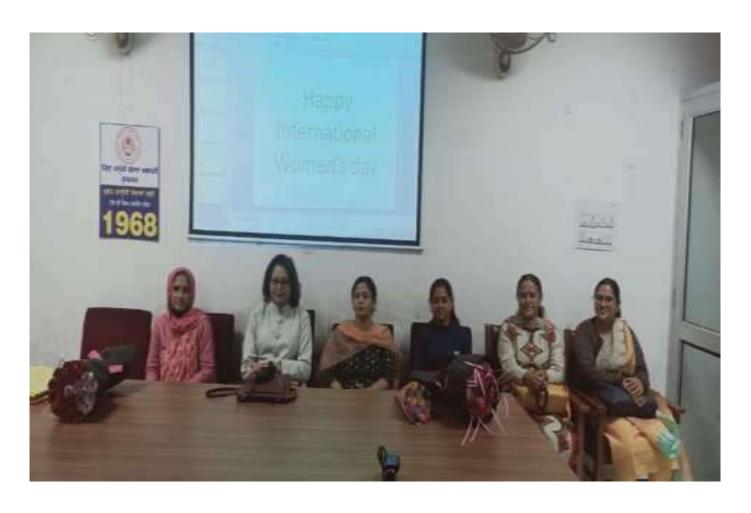

#### **Celebration of Science Fair inter college Departments**

Celebration of "International Women's Day" by NSS Unit on Dated -8/03/2021

ਦਰਤਰ ਸੰਤ੍ਰੀਸੀਪਲ, ਸਰਕਾਰੀ ਸ਼ਿਵਾਇਕ ਕਾਲਜ, ਲਖਾ ਨੰਗਲ-140126 Office of Principal, Govt. Shivalik College, Naya Nangat-140126