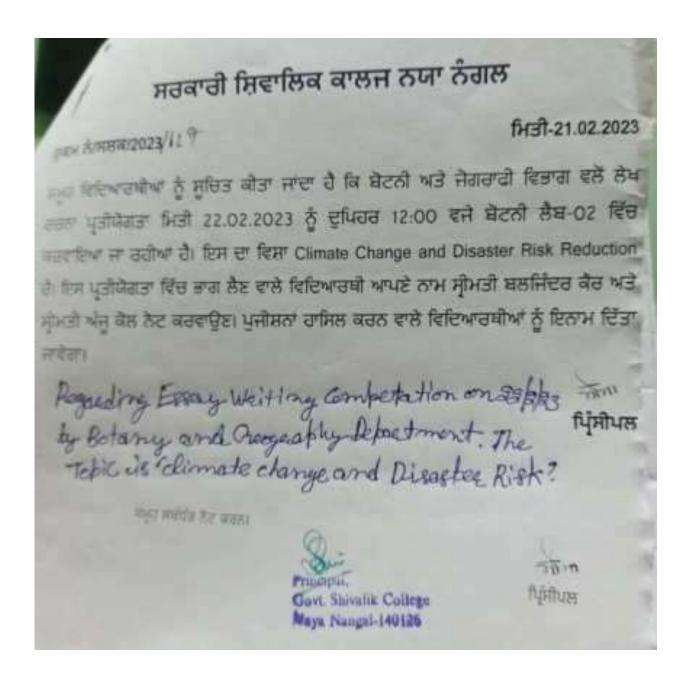

Regarding Awareness rally for stubble Burning on dated 17/11/22

A special Lecture on the importance of" Mother Language and Human Thought" in connection with the celebration of "Punjabi month" on 16/11/22

Regarding Poster making competition of "Obsevence of Vigilance Awareness Week-2022"On dated 27/10/22

Regarding Shri Vallabh Bhai Patel Jayanti speech competition and Pledge ceremony dedicated to "National Unity Day" by pol science department on 31/10/22

#### A Special Lecture on the importance of Mother tongue by Punjabi department on 1/11/2022

Celebration of National Voters' day organising a poster making competition with the Theme "Nothing like vote, I Vote for Sure" by political science Department