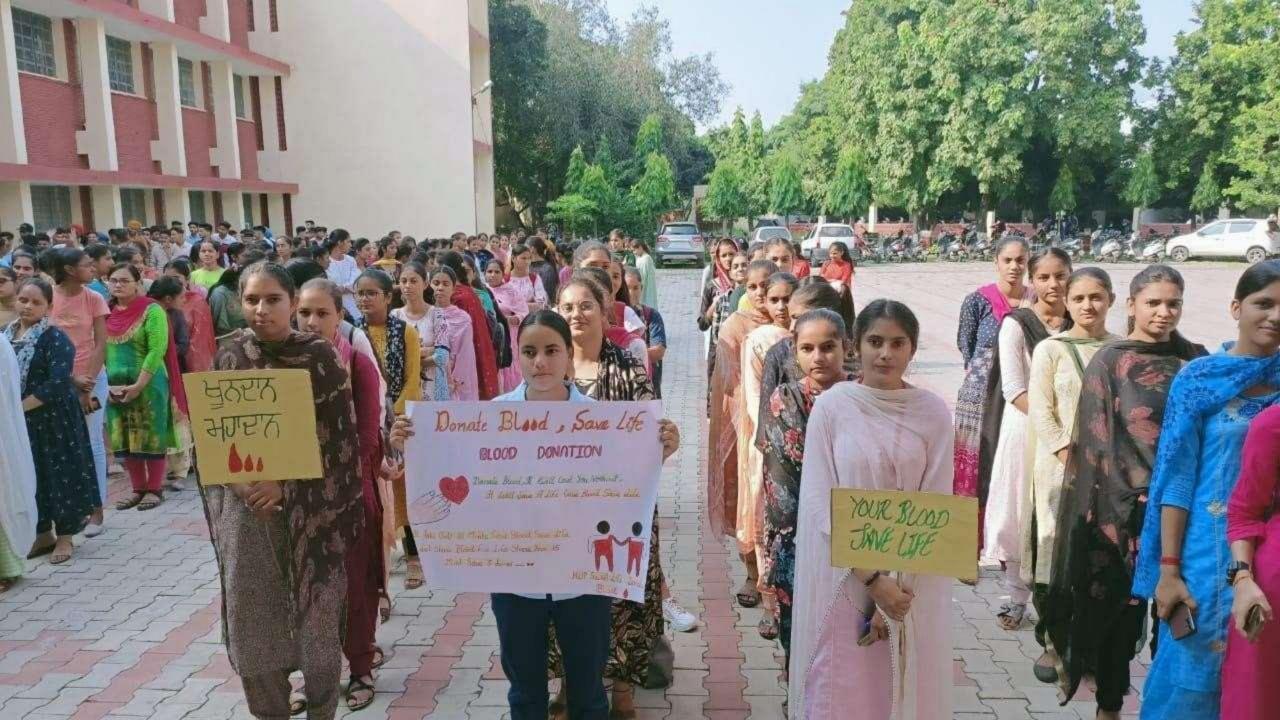

## About Blood Donation camp Organised by NSS Unit,Red croos and Red Ribbon Club on Dated-13/05/2022

#### Awareness rally is being organised on 29/09/2022 by Red cross club on Blood Donation Drive