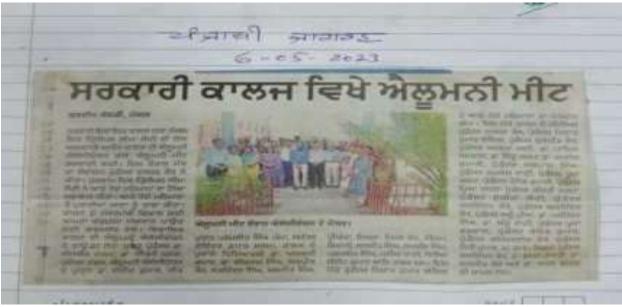

|





Regarding Dr. B.R Ambedkar jayanti a quiz competition by pol sci department







A guest lecture conducting by Economics Department on the topic "Research Methodology " dated 27/04/23





#### Regarding Alumni association Meeting on Dated 3/6)23







Regarding Annual Prize Distribution Function on dated 17/06/23





Celebration of International Yoga day by NCC,NSS, Physical education Department organized 3 day yoga workshop on 21/06/23 to 23/06/23



Dated 1 - 5 - 7 = 12

#### Notice

All the Staff and students of the college are informed that in connection with International Yoga Day on 21st June, 2023 N.S.S. unit. N.C.C., Physical Education Department O3 days yoga workshop is being conducted by N.S.S. unit. N.C.C. Physical Education Department from 21-06-2023 to 23-06-2023 at 9:30 AM onwards. All of you are condially invited to participate in this workshop.

principal

-

Section of the Continues of the Continue



#### Regarding Annual Convocation Function on Dated-27/6/2023









### Children's Day Celebration



O Scanned