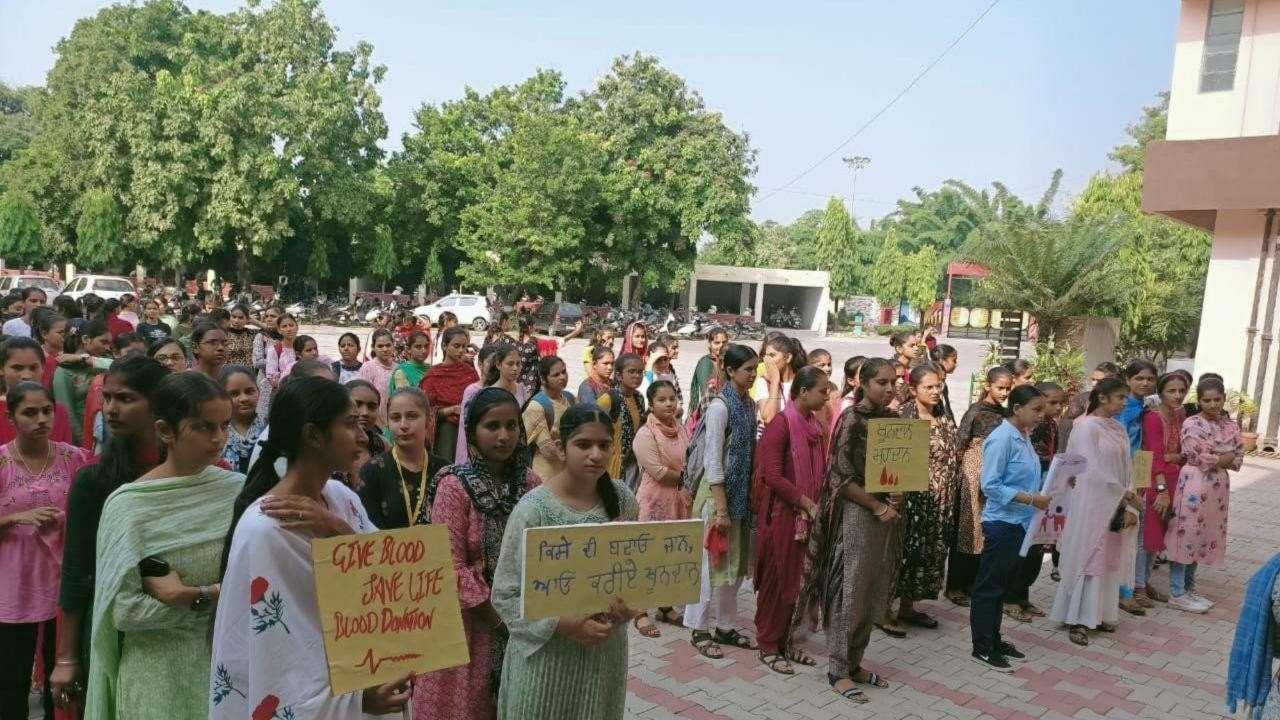

## About Blood Donation camp Organised by NSS Unit,Red croos and Red Ribbon Club on Dated-13/05/2022

#### Awareness rally is being organised on 29/09/2022 by Red cross club on Blood Donation Drive