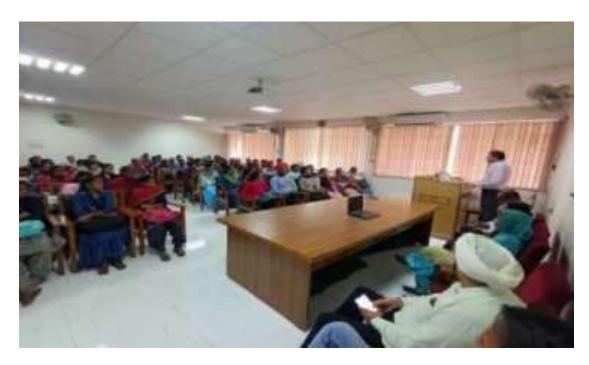

Regarding Poster making competition of "Obsevence of Vigilance Awareness Week-2022"On dated 27/10/22

Regarding Shri Vallabh Bhai Patel Jayanti speech competition and Pledge ceremony dedicated to "National Unity Day" by pol science department on 31/10/22