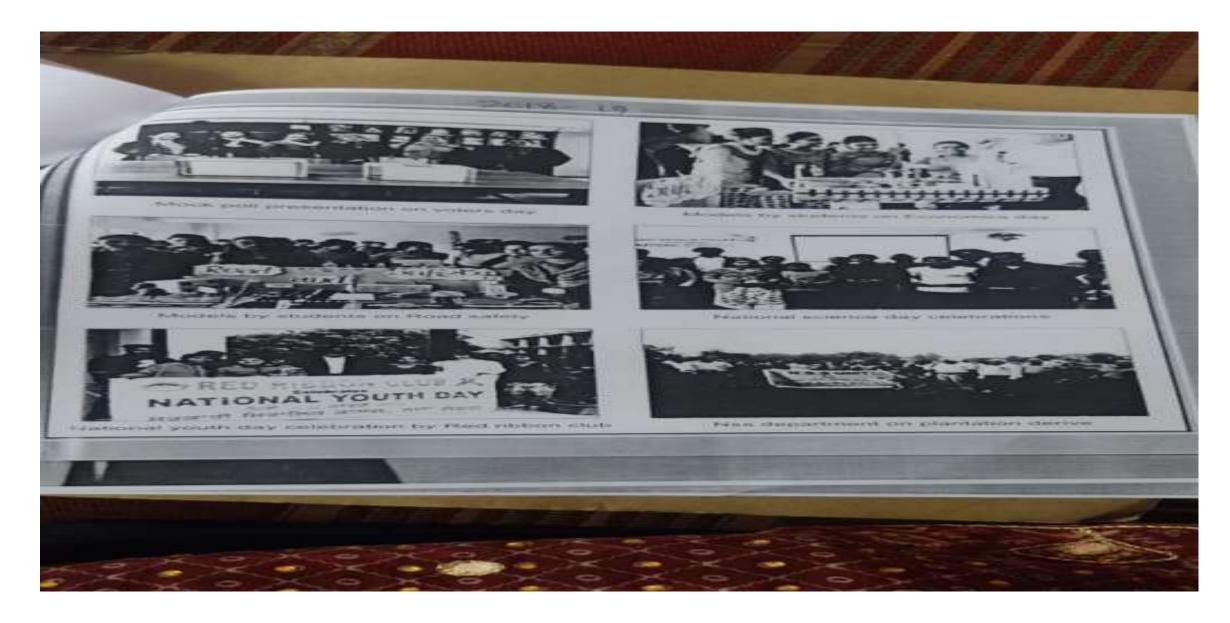

12 January 2019

Models by students on Road safety

National youth day celebration by Red ribbon club

ਤਕਮ ਨੇਬਰ ਸਮਕ 2019

ਮਿਰੀ 24-01-2019

ਸਮੂਹ ਵਿਦਿਆਰਥੀਆਂ ਨੂੰ ਸੂਚਿਤ ਕੀਤਾ ਜਾਂਦਾ ਹੈ ਕਿ ਮਿਤੀ 25-01-2019 ਨੂੰ ਰਾਸ਼ਟਰੀ ਵੋਟਰ ਦਿਵਸ ਮਨਾਇਆ ਜਾ ਰਿਹਾ ਹੈ। ਇਸ ਮੌਕੇ ਤੇ 10:30 ਵਜੇ ਸੈਮੀਨਾਰ ਰੂਮ ਵਿੱਚ ਵਿਦਿਆਰਥੀਆਂ ਨੂੰ ਪੋਲਿੰਗ ਸਬੰਧੀ ਜਾਣਕਾਰੀ ਦੇਣ ਲਈ ਮੌਕ-ਪੋਲ ਕਰਵਾਈ ਜਾਵੇਗੀ। ਸਮੂਹ ਜਟਾਫ਼ ਅਤੇ ਵਿਦਿਆਰਥੀ 11:00 ਵਜੇ ਵੋਟਰ ਵਣ ਲਈ ਕਾਲਜ ਵਿੱਚ ਇੱਕਠੇ ਹੋਣਗੇ।

ਸਬੰਧੇਤ ਨੋਟ ਕਰਨ।

And the occasion of National votes Day; all the students are informed to altered deminar at 11:00 cm

Mock poll presentation on voters day

ਦਫਤਰੀ ਰੁਕਮ : ਸਸਕ/2019/17

ਮਿਤੀ: 24/01/2019

1213222019

National science day celebrations

ਹੁਕਮ ਨੰਬਰ ਸਸਕ/2019/82

ਮਿਤੀ 18-=2-1-19

ਸਮੂਹ ਐਨ. ਐਸ. ਐਸ. ਵਲੰਟੀਅਰਾਂ/ਵਿਦਿਆਰਥੀਆਂ ਨੂੰ ਸੂਚਿਤ ਕੀਤਾ ਜਾਂਦਾ ਹੈ ਕਿ ਮਿਤੀ 02-03-2019 ਨੂੰ 10:00 ਵਜੇ ਕਾਲਜ ਕੈਂਪਸ ਵਿੱਚ ਇੱਕ ਰੋਜ਼ਾ ਕੈਂਪ ਦਾ ਆਯੋਜਨ ਕੀਤਾ ਜਾ ਰਿਹਾ ਹੈ। ਸਮੂਹ ਐਨ. ਐਸ. ਐਸ. ਵਲੰਟੀਅਰ ਅਤੇ ਹੋਰ ਵਿਦਿਆਰਥੀ ਇਸ ਕੈਂਪ ਵਿੱਚ ਭਾਗ ਲੈਣਾ ਯਕੀਨੀ ਬਣਾਉਣ। ਇਹ ਕੈਂਪ ਸਵੱਛ ਭਾਰਤ ਮਿਸ਼ਨ ਨੂੰ ਸਮਰਪਿਤ ਹੋਵੇਗਾ।