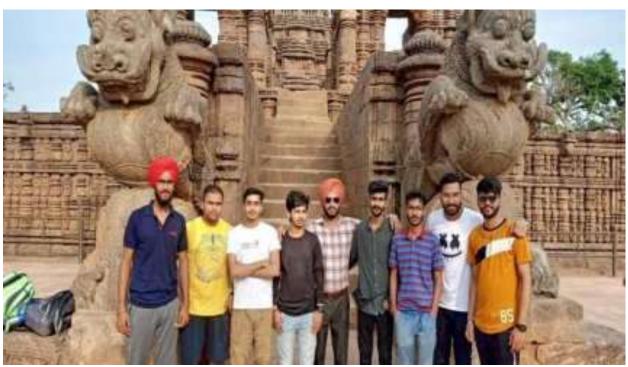

ਾਲਿਕ ਕਾਲਜ, ਨਜ਼ਾ ਨੰਗਲ ਦੇ ਐਨ. ਐਂਸ. ਐਸ. ਯੂਨਿਟ ਵਲੋਂ ਵਿੱਚ ਉਪਨ ਕੁਇਜ਼ ਮੁਕਾਬਲਾ ਕਰਵਾਇਆ ਗਿਆ। ਇਸ ਕੁਇਜ਼ ਮੁਕਾਬਲੇ ਵਿੱਚ ਭਾਰਤੀ ਜਿਵਿਧਾਨ ਨਾਲ ਸੰਬੰਧਿਤ ਪ੍ਰਸਨ ਪੁੱਛੇ ਗਏ। ਇਸ ਸਵਾਲ ਜਵਾਬ ਮੁਕਾਬਲੇ ਵਿੱਚ ਬਹੁਤ ਸਾਡੇ ਵਲੇਟੀਅਰਾ/ਵਿਦਿਆਰਥੀਆਂ ਨੇ ਵੱਧ ਚੜ੍ਹ ਕੇ ਹਿੰਸਾ ਲਿਆ। ਇਸ ਮੌਕੇ ਵਿਦਿਆਰਥੀਆਂ ਨੂੰ ਭਾਰਤੀ ਸੰਵਿਧਾਨ ਵਿੱਚ ਅੰਕਿਤ ਮੌਲਿਕ ਅਧਿਕਾਰਾ ਅਤੇ ਕਰੰਤਵਾਂ ਬਾਰੇ ਜਾਣੂ ਕਰਵਾਇਆ ਗਿਆ। ਇਸ ਮੌਕੇ ਕਾਲਜ ਦੇ ਵਾਈਸ ਪ੍ਰਿਸੀਪੜ ਔਨ. ਕੇ. ਭਾਰਦਵਾਜ ਨੇ ਪ੍ਰਗੀਯੋਗਤੀਆਂ ਨੂੰ ਇਨਾਮ ਭਕਸੀਮ ਕੀਤੇ। ਇਸ ਮੌਕੇ ਪ੍ਰਗਰਾਮ ਅਫਸਰਾਂ ਪ੍ਰੋ. ਜਗਪਾਲ ਸਿੰਘ ਅਤੇ ਪ੍ਰੋ. ਨਿਸ਼ਾ ਗਾਂਧੀ ਹਾਜ਼ਰ ਸਨ। ਇਸ ਕੁਇਜ ਮੁਕਾਬਲ ਦੀਆਂ ਤਸਵੀਰਾਂ ਇਸ ਰਿਪੋਰਟ ਨਾਲ ਨੱਥੀ ਹਨ ਜੀ।

ਪੋਗਰਾਮ ਅਫਸਰ

Nelse Grandhi

Report Regarding "Quiz Composition" on 70th

Anniversary of Indian Constitution . Dated 26-11-2019 (By = N.S.S. Chit)



Report regarding seminar on"World AIDS Day"On Dated-2/12/2019



### Inter-state Cultural Tour for Odisha(India)







# **Celebration of Indian Constitution day**

ਸਰਕਾਰੀ ਸ਼ਿਵਾਲਿਕ ਕਾਲਜ, ਨਯਾ ਨੰਗਲ

ਐਨ. ਐਸ. ਐਸ. ਰਿਪੋਰਟ

ਮਿਡੀ 26-11-2019 ਨੂੰ ਆਪ ਜੀ ਦੇ ਪੰਤਰ ਨੂੰ 24-1/ਐਨ ਐਸ. ਐਸ./ਡੀਟੀਈ/2019/2570-2619 ਅਨੁਸਾਰ ਭਾਰਤੀ ਸ਼ੀਵਧਾਨ ਦੀ 70ਵੀਂ ਵਰ੍ਹਗੰਢ ਨੂੰ ਮਨਾਉਂਦਿਆਂ ਸਰਕਾਰੀ ਸ਼ਿਵਾਲਿਕ ਕਾਲਜ, ਨਯਾ ਨੰਗਲ ਦੇ ਐਨ. ਐਸ. ਐਸ. ਯੂਨਿਟ ਵਲੋਂ ਇੱਕ ਓਪਨ ਕੁਇਜ਼ ਮੁਕਾਬਲਾ ਕਰਵਾਇਆ ਗਿਆ। ਇਸ ਕੁਇਜ਼ ਮੁਕਾਬਲੇ ਵਿੱਚ ਭਾਰਤੀ ਸੈਵਿਧਾਨ ਨਾਲ ਸਬੈਧਿਤ ਪ੍ਰਸ਼ਨ ਪੁੱਛੇ ਗਏ। ਇਸ ਸਵਾਲ-ਜਵਾਬ ਮੁਕਾਬਲੇ ਵਿੱਚ ਬਹੁਤ ਸਾਰੇ ਵਲੰਟੀਅਰਾਂ∕ਵਿਦਿਆਰਥੀਆਂ ਨੇ ਵੱਧ ਚੜ੍ਹ ਕੇ ਹਿੱਸਾ ਲਿਆ। ਇਸ ਮੌਕੇ ਵਿਦਿਆਰਥੀਆਂ ਨੂੰ ਭਾਰਤੀ ਸੈਵਿਧਾਨ ਵਿੱਚ ਐਕਿਤ ਮੌਲਿਕ ਅਧਿਕਾਰਾਂ ਅਤੇ ਕਰੱਤਵਾਂ ਬਾਰੇ ਜਾਣੂ ਕਰਵਾਇਆ ਗਿਆ। ਇਸ ਮੌਕੇ ਕਾਲਜ ਦੇ ਵਾਈਸ ਪ੍ਰਿਸੀਪਲ ਐਨ. ਕੇ. ਭਾਰਦਵਾਜ ਨੇ ਪ੍ਤੀਯੋਗਤੀਆਂ ਨੂੰ ਇਨਾਮ ਤਕਸੀਮ ਕੀਤੇ। ਇਸ ਮੌਕੇ ਪ੍ਰੋਗਰਾਮ ਅਫ਼ਸਰਾਂ ਪ੍ਰੋ: ਜਗਪਾਲ ਸਿੰਘ ਅਤੇ ਪ੍ਰੋ: ਨਿਸ਼ਾ ਗਾਂਧੀ ਹਾਜ਼ਰ ਸਨ। ਇਸ ਕੁਇਜ਼ ਮੁਕਾਬਲ ਦੀਆਂ ਤਸਵੀਰਾਂ ਇਸ ਰਿਪੋਰਟ ਨਾਲ ਨੱਥੀ ਹਨ ਜੀ।

ਪੋਗਰਾਮ ਅਫਸਰ

Qu'iz Compil