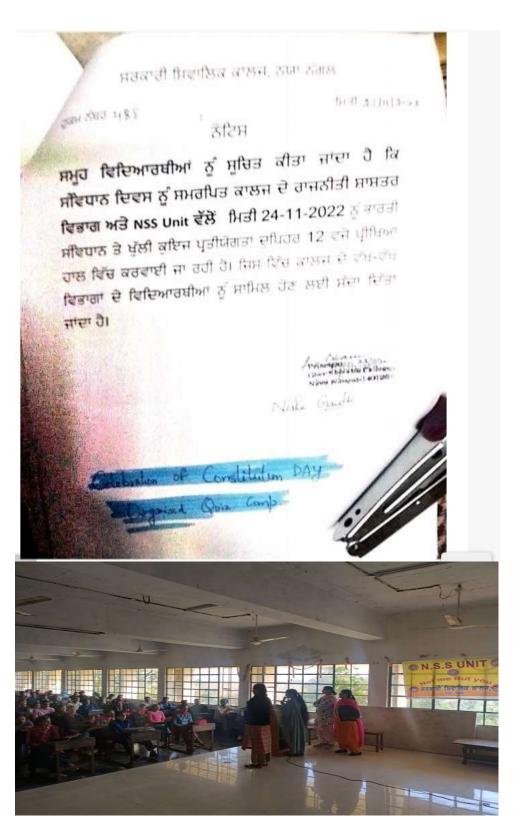

#### One day NSS Camp on Dated-19/10/2019

ਐਨ.ਐਸ.ਐਸ.ਰਿਪੋਰਟ

र्कतारी 26-11-2019 ਨੂੰ ਆਪ ਜੀ ਦੇ ਪੰਜਰ ਨੇ 24-1/ਐਨ. ਅੱਜ /ਕੀਟੀਈ/2019/2570-2619 ਅਨੁਜਾਰ ਭਾਰਤੀ ਸੰਵਿਧਾਨ ਦੀ 70ਵੀਂ ਵਰੂਜੀਚ ਨੂੰ ਮਨਾਉਂਦਿਆਂ ਸਰਕਾਰੀ ਜ਼ਿਵਾਲਿਕ ਕਾਲਜ, ਨਜ਼ਾ ਨੰਗਲ ਦੇ ਐਨ. ਐਂਸ. ਐਸ. ਯੂਨਿਟ ਵਲੋਂ ਵਿੱਚ ਉਪਨ ਕੁਇਜ਼ ਮੁਕਾਬਲਾ ਕਰਵਾਇਆ ਗਿਆ। ਇਸ ਕੁਇਜ਼ ਮੁਕਾਬਲੇ ਵਿੱਚ ਭਾਰਤੀ ਜਿਵਿਧਾਨ ਨਾਲ ਸੰਬੰਧਿਤ ਪ੍ਰਸਨ ਪੁੱਛੇ ਗਏ। ਇਸ ਸਵਾਲ ਜਵਾਬ ਮੁਕਾਬਲੇ ਵਿੱਚ ਬਹੁਤ ਸਾਡੇ ਵਲੇਟੀਅਰਾ/ਵਿਦਿਆਰਥੀਆਂ ਨੇ ਵੱਧ ਚੜ੍ਹ ਕੇ ਹਿੰਸਾ ਲਿਆ। ਇਸ ਮੌਕੇ ਵਿਦਿਆਰਥੀਆਂ ਨੂੰ ਭਾਰਤੀ ਸੰਵਿਧਾਨ ਵਿੱਚ ਅੰਕਿਤ ਮੌਲਿਕ ਅਧਿਕਾਰਾ ਅਤੇ ਕਰੰਤਵਾਂ ਬਾਰੇ ਜਾਣੂ ਕਰਵਾਇਆ ਗਿਆ। ਇਸ ਮੌਕੇ ਕਾਲਜ ਦੇ ਵਾਈਸ ਪ੍ਰਿਸੀਪੜ ਔਨ. ਕੇ. ਭਾਰਦਵਾਜ ਨੇ ਪ੍ਰਗੀਯੋਗਤੀਆਂ ਨੂੰ ਇਨਾਮ ਭਕਸੀਮ ਕੀਤੇ। ਇਸ ਮੌਕੇ ਪ੍ਰਗਰਾਮ ਅਫਸਰਾਂ ਪ੍ਰੋ. ਜਗਪਾਲ ਸਿੰਘ ਅਤੇ ਪ੍ਰੋ. ਨਿਸ਼ਾ ਗਾਂਧੀ ਹਾਜ਼ਰ ਸਨ। ਇਸ ਕੁਇਜ ਮੁਕਾਬਲ ਦੀਆਂ ਤਸਵੀਰਾਂ ਇਸ ਰਿਪੋਰਟ ਨਾਲ ਨੱਥੀ ਹਨ ਜੀ।

ਪੋਗਰਾਮ ਅਫਸਰ

Nelse Grandhi

Report Regarding "Quiz Composition" on 70th

Anniversary of Indian Constitution . Dated 26-11-2019 (By = N.S.S. Chit)

Report regarding seminar on"World AIDS Day"On Dated-2/12/2019

# **Celebration of Indian Constitution day**

ਸਰਕਾਰੀ ਸ਼ਿਵਾਲਿਕ ਕਾਲਜ, ਨਯਾ ਨੰਗਲ

ਐਨ. ਐਸ. ਐਸ. ਰਿਪੋਰਟ

ਮਿਡੀ 26-11-2019 ਨੂੰ ਆਪ ਜੀ ਦੇ ਪੰਤਰ ਨੂੰ 24-1/ਐਨ ਐਸ. ਐਸ./ਡੀਟੀਈ/2019/2570-2619 ਅਨੁਸਾਰ ਭਾਰਤੀ ਸ਼ੀਵਧਾਨ ਦੀ 70ਵੀਂ ਵਰ੍ਹਗੰਢ ਨੂੰ ਮਨਾਉਂਦਿਆਂ ਸਰਕਾਰੀ ਸ਼ਿਵਾਲਿਕ ਕਾਲਜ, ਨਯਾ ਨੰਗਲ ਦੇ ਐਨ. ਐਸ. ਐਸ. ਯੂਨਿਟ ਵਲੋਂ ਇੱਕ ਓਪਨ ਕੁਇਜ਼ ਮੁਕਾਬਲਾ ਕਰਵਾਇਆ ਗਿਆ। ਇਸ ਕੁਇਜ਼ ਮੁਕਾਬਲੇ ਵਿੱਚ ਭਾਰਤੀ ਸੈਵਿਧਾਨ ਨਾਲ ਸਬੈਧਿਤ ਪ੍ਰਸ਼ਨ ਪੁੱਛੇ ਗਏ। ਇਸ ਸਵਾਲ-ਜਵਾਬ ਮੁਕਾਬਲੇ ਵਿੱਚ ਬਹੁਤ ਸਾਰੇ ਵਲੰਟੀਅਰਾਂ∕ਵਿਦਿਆਰਥੀਆਂ ਨੇ ਵੱਧ ਚੜ੍ਹ ਕੇ ਹਿੱਸਾ ਲਿਆ। ਇਸ ਮੌਕੇ ਵਿਦਿਆਰਥੀਆਂ ਨੂੰ ਭਾਰਤੀ ਸੈਵਿਧਾਨ ਵਿੱਚ ਐਕਿਤ ਮੌਲਿਕ ਅਧਿਕਾਰਾਂ ਅਤੇ ਕਰੱਤਵਾਂ ਬਾਰੇ ਜਾਣੂ ਕਰਵਾਇਆ ਗਿਆ। ਇਸ ਮੌਕੇ ਕਾਲਜ ਦੇ ਵਾਈਸ ਪ੍ਰਿਸੀਪਲ ਐਨ. ਕੇ. ਭਾਰਦਵਾਜ ਨੇ ਪ੍ਤੀਯੋਗਤੀਆਂ ਨੂੰ ਇਨਾਮ ਤਕਸੀਮ ਕੀਤੇ। ਇਸ ਮੌਕੇ ਪ੍ਰੋਗਰਾਮ ਅਫ਼ਸਰਾਂ ਪ੍ਰੋ: ਜਗਪਾਲ ਸਿੰਘ ਅਤੇ ਪ੍ਰੋ: ਨਿਸ਼ਾ ਗਾਂਧੀ ਹਾਜ਼ਰ ਸਨ। ਇਸ ਕੁਇਜ਼ ਮੁਕਾਬਲ ਦੀਆਂ ਤਸਵੀਰਾਂ ਇਸ ਰਿਪੋਰਟ ਨਾਲ ਨੱਥੀ ਹਨ ਜੀ।

ਪੋਗਰਾਮ ਅਫਸਰ

Qu'iz Compilition