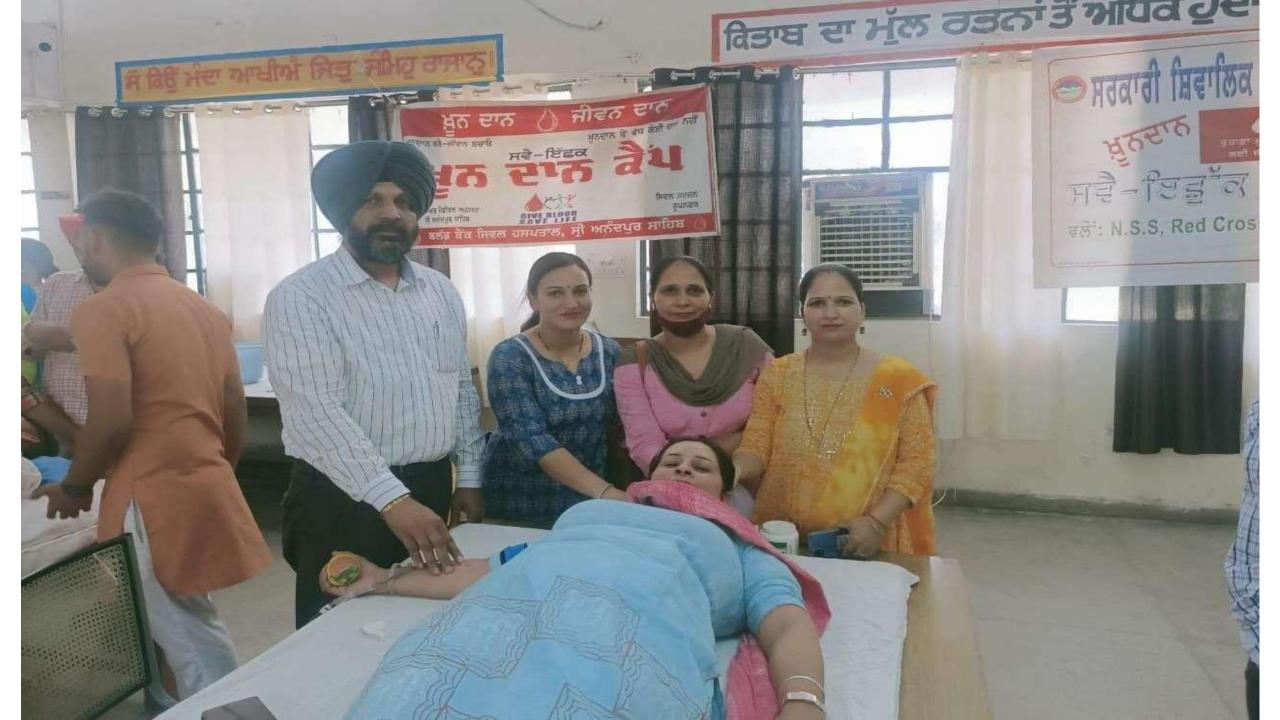

## About Blood Donation camp Organised by NSS Unit,Red croos and Red Ribbon Club on Dated-13/05/2022