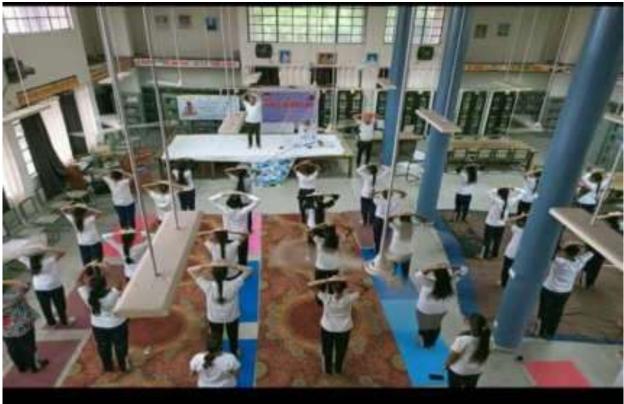

ye was in females to some where is all the owner, street, me time beta some the statement of a con-action to over you do not some I d at long

Regarding Four Day Workshop on "Yoga Day", Dated- 18/06/2022 To 21/06/2023