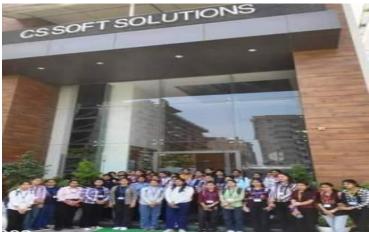

#### Office of Principal, Govt. Shivalik College, Naya Nangal-140126

#### Student centric methods

#### Industrial trip









# ਵਿਦਿਆਰਥੀਆਂ ਦਾ ਫੀਲਡ ਵਿਜ਼ਿਟ ਕਰਵਾਇਆ

# ਗੁਰਦੀਪ ਭੱਲੜੀ, ਨੰਗਲ

ਸਰਕਾਰੀ ਸ਼ਿਵਾਲਿਕ ਕਾਲਜ ਨਯਾ ਨੰਗਲ ਵਿਖੇ ਪ੍ਰਿੰਸੀਪਲ ਸੀਮਾ ਸੈਣੀ ਦੀ ਯੋਗ ਅਗਵਾਈ ਅਧੀਨ ਕਾਲਜ ਦੇ ਬੋਟਨੀ ਵਿਭਾਗ ਵੱਲੋਂ ਬੀਐੱਸਸੀ ਭਾਗ ਤੀਜਾ, ਸਮੈਸਟਰ ਛੇਵਾਂ ਦੇ ਵਿਦਿਆਰਥੀਆਂ ਦਾ ਐੱਨਐੱਫਐੱਲ ਏਰੀਏ ਵਿਖੇ ਫੀਲਡ ਵਿਜਟ ਕਰਵਾਇਆ ਗਿਆ। ਇਹ ਡਾ. ਬਿੰਦੂ ਸਰਮਾ ਦੀ ਨਿਗਰਾਨੀ ਹੇਠ ਕਰਵਾਏ ਗਏ ਇਸ ਵਿਜ਼ਿਟ ਮੌਕੇ ਵਿਦਿਆਰਥੀਆਂ ਨੇ ਵੱਖ-ਵੱਖ ਪ੍ਰਕਾਰ ਦੀਆਂ ਲੱਕੜਾ ਅਤੇ ਮੈਡੀਕਲ ਪੌਦਿਆਂ ਦੀ ਜਾਣਕਾਰੀ ਪ੍ਰਾਪਤ ਕੀਤੀ ਅਤੇ ਇਸ ਦੀ ਰਿਪੋਰਟ ਤਿਆਰ ਕੀਤੀ।



ਸਰਕਾਰੀ ਸ਼ਿਵਾਲਿਕ ਕਾਲਜ ਦੇ ਵਿਦਿਆਰਥੀ ਫੀਲਡ ਵਿਜ਼ਟ ਦੌਰਾਨ।

## Office of Principal, Govt. Shivalik College, Naya Nangal-140126

## Student centric methods

## ICT Tools









## Office of Principal, Govt. Shivalik College, Naya Nangal-140126

## Student centric methods

## Quizes









E-mail gcnayanangal@gmail.com

#### Fax: 01887-220643

#### Office of Principal, Govt. Shival