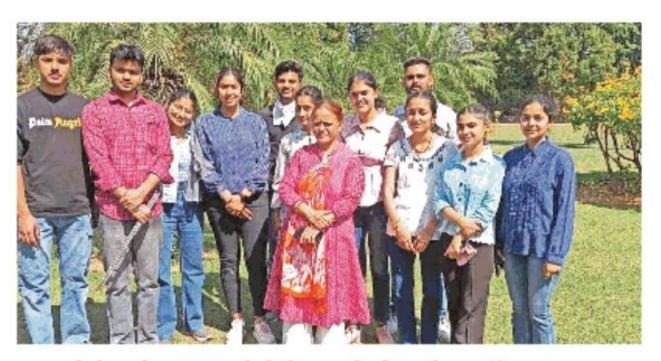

# ਗੁਰਦੀਪ ਭੱਲੜੀ, ਨੰਗਲ

ਸਰਕਾਰੀ ਸ਼ਿਵਾਲਿਕ ਕਾਲਜ ਨਯਾ ਨੰਗਲ ਵਿਖੇ ਪ੍ਰਿੰਸੀਪਲ ਸੀਮਾ ਸੈਣੀ ਦੀ ਯੋਗ ਅਗਵਾਈ ਅਧੀਨ ਕਾਲਜ ਦੇ ਬੋਟਨੀ ਵਿਭਾਗ ਵੱਲੋਂ ਬੀਐੱਸਸੀ ਭਾਗ ਤੀਜਾ, ਸਮੈਸਟਰ ਛੇਵਾਂ ਦੇ ਵਿਦਿਆਰਥੀਆਂ ਦਾ ਐੱਨਐੱਫਐੱਲ ਏਰੀਏ ਵਿਖੇ ਫੀਲਡ ਵਿਜਟ ਕਰਵਾਇਆ ਗਿਆ। ਇਹ ਡਾ. ਬਿੰਦੂ ਸਰਮਾ ਦੀ ਨਿਗਰਾਨੀ ਹੇਠ ਕਰਵਾਏ ਗਏ ਇਸ ਵਿਜ਼ਿਟ ਮੌਕੇ ਵਿਦਿਆਰਥੀਆਂ ਨੇ ਵੱਖ-ਵੱਖ ਪ੍ਰਕਾਰ ਦੀਆਂ ਲੱਕੜਾ ਅਤੇ ਮੈਡੀਕਲ ਪੌਦਿਆਂ ਦੀ ਜਾਣਕਾਰੀ ਪ੍ਰਾਪਤ ਕੀਤੀ ਅਤੇ ਇਸ ਦੀ ਰਿਪੋਰਟ ਤਿਆਰ ਕੀਤੀ।

ਸਰਕਾਰੀ ਸ਼ਿਵਾਲਿਕ ਕਾਲਜ ਦੇ ਵਿਦਿਆਰਥੀ ਫੀਲਡ ਵਿਜ਼ਟ ਦੌਰਾਨ।