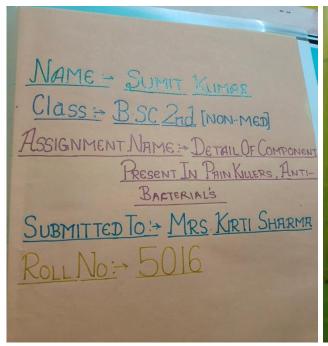

ਰਿੰਸੀਪਲ ਸੀਮਾ ਸੈਣੀ ਦੀ ਯੋਗ ਅਗਵਾਈ ਅਧੀਨ ਕਾਲਜ ਦੇ ਬੋਟਨੀ ਵਿਭਾਗ ਵੱਲੋਂ ਬੀਐੱਸਸੀ ਭਾਗ ਤੀਜਾ, ਸਮੈਸਟਰ ਛੇਵਾਂ ਦੇ ਵਿਦਿਆਰਥੀਆਂ ਦਾ ਐੱਨਐੱਫਐੱਲ ਏਰੀਏ ਵਿਖੇ ਫੀਲਡ ਵਿਜਟ ਕਰਵਾਇਆ ਗਿਆ। ਇਹ ਡਾ. ਬਿੰਦੂ ਸਰਮਾ ਦੀ ਨਿਗਰਾਨੀ ਹੇਠ ਕਰਵਾਏ ਗਏ ਇਸ ਵਿਜ਼ਿਟ ਮੌਕੇ ਵਿਦਿਆਰਥੀਆਂ ਨੇ ਵੱਖ-ਵੱਖ ਪ੍ਰਕਾਰ ਦੀਆਂ ਲੱਕੜਾ ਅਤੇ ਮੈਡੀਕਲ ਪੌਦਿਆਂ ਦੀ ਜਾਣਕਾਰੀ ਪ੍ਰਾਪਤ ਕੀਤੀ ਅਤੇ ਇਸ ਦੀ ਰਿਪੋਰਟ ਤਿਆਰ ਕੀਤੀ।



ਸਰਕਾਰੀ ਸ਼ਿਵਾਲਿਕ ਕਾਲਜ ਦੇ ਵਿਦਿਆਰਥੀ ਫੀਲਡ ਵਿਜ਼ਟ ਦੌਰਾਨ।

## Office of Principal, Govt. Shivalik College, Naya Nangal-140126

## Student centric methods

## ICT Tools









## Office of Principal, Govt. Shivalik College, Naya Nangal-140126

## Student centric methods

## Quizes









E-mail gcnayanangal@gmail.com

#### Fax: 01887-220643

#### Office of Principal, Govt. Shivalik College, Naya Nangal-140126

#### Student centric methods

#### Project and Modeling methods









## Office of Principal, Govt. Shivalik College, Naya Nangal-140126

## Student centric methods







## Office of Principal, Govt. Shivalik College, Naya Nangal-140126

## Student centric methods

## Learning By doing









Fax: 01887-220643 E-mail gcnayanangal@gmail.com

Office of Principal, Govt. Shivalik College, Naya Nangal-140126

## Student centric methods

## Peer to Peer learning







## Office of Principal, Govt. Shivalik College, Naya Nangal-140126

## **TYPES OF LABS**

# **Computer Labs**











## Office of Principal, Govt. Shivalik College, Naya Nangal-140126

# **TYPES OF LABS**

## Science Labs



Physics Lab



**Chemistry Lab** 



## Office of Principal, Govt. Shivalik College, Naya Nangal-140126

# **TYPES OF LABS**



**Botany Lab** 



**Zoology Lab**