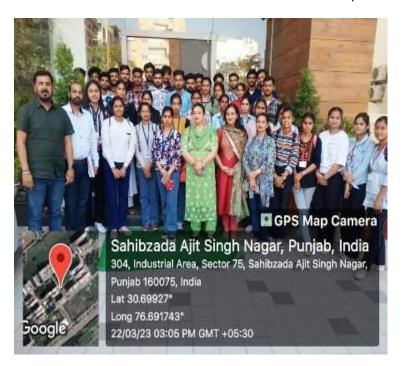

#### Office of Principal, Govt. Shivalik College, Naya Nangal-140126

#### Student centric methods

#### Industrial trip









# ਵਿਦਿਆਰਥੀਆਂ ਦਾ ਫੀਲਡ ਵਿਜ਼ਿਟ ਕਰਵਾਇਆ

# ਗੁਰਦੀਪ ਭੱਲੜੀ, ਨੰਗਲ

ਸਰਕਾਰੀ ਸ਼ਿਵਾਲਿਕ ਕਾਲਜ ਨਯਾ ਨੰਗਲ ਵਿਖੇ ਪ੍ਰਿੰਸੀਪਲ ਸੀਮਾ ਸੈਣੀ ਦੀ ਯੋਗ ਅਗਵਾਈ ਅਧੀਨ ਕਾਲਜ ਦੇ ਬੋਟਨੀ ਵਿਭਾਗ ਵੱਲੋਂ ਬੀਐੱਸਸੀ ਭਾਗ ਤੀਜਾ, ਸਮੈਸਟਰ ਛੇਵਾਂ ਦੇ ਵਿਦਿਆਰਥੀਆਂ ਦਾ ਐੱਨਐੱਫਐੱਲ ਏਰੀਏ ਵਿਖੇ ਫੀਲਡ ਵਿਜਟ ਕਰਵਾਇਆ ਗਿਆ। ਇਹ ਡਾ. ਬਿੰਦੂ ਸਰਮਾ ਦੀ ਨਿਗਰਾਨੀ ਹੇਠ ਕਰਵਾਏ ਗਏ ਇਸ ਵਿਜ਼ਿਟ ਮੌਕੇ ਵਿਦਿਆਰਥੀਆਂ ਨੇ ਵੱਖ-ਵੱਖ ਪ੍ਰਕਾਰ ਦੀਆਂ ਲੱਕੜਾ ਅਤੇ ਮੈਡੀਕਲ ਪੌਦਿਆਂ ਦੀ ਜਾਣਕਾਰੀ ਪ੍ਰਾਪਤ ਕੀਤੀ ਅਤੇ ਇਸ ਦੀ ਰਿਪੋਰਟ ਤਿਆਰ ਕੀਤੀ।



ਸਰਕਾਰੀ ਸ਼ਿਵਾਲਿਕ ਕਾਲਜ ਦੇ ਵਿਦਿਆਰਥੀ ਫੀਲਡ ਵਿਜ਼ਟ ਦੌਰਾਨ।

## Office of Principal, Govt. Shivalik College, Naya Nangal-140126

## Student centric methods

## ICT Tools









## Office of Principal, Govt. Shivalik College, Naya Nangal-140126

## Student centric methods

## Quizes









E-mail gcnayanangal@gmail.com

#### Fax: 01887-220643

#### Office of Principal, Govt. Shiv