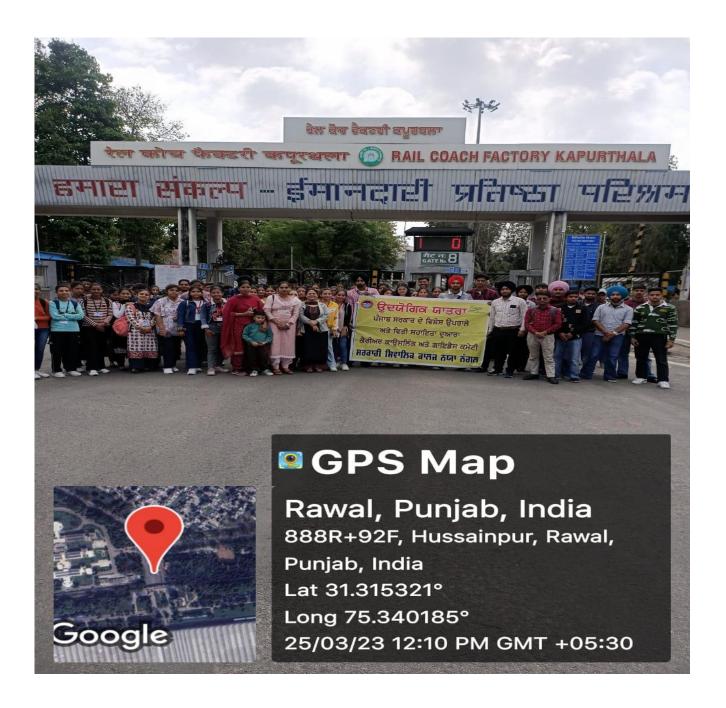

#### Office of Principal, Govt. Shivalik College, Naya Nangal-140126

#### Student centric methods

#### Industrial trip









# ਵਿਦਿਆਰਥੀਆਂ ਦਾ ਫੀਲਡ ਵਿਜ਼ਿਟ ਕਰਵਾਇਆ

# ਗੁਰਦੀਪ ਭੱਲੜੀ, ਨੰਗਲ

ਸਰਕਾਰੀ ਸ਼ਿਵਾਲਿਕ ਕਾਲਜ ਨਯਾ ਨੰਗਲ ਵਿਖੇ ਪ੍ਰਿੰਸੀਪਲ ਸੀਮਾ ਸੈਣੀ ਦੀ ਯੋਗ ਅਗਵਾਈ ਅਧੀਨ ਕਾਲਜ ਦੇ ਬੋਟਨੀ ਵਿਭਾਗ ਵੱਲੋਂ ਬੀਐੱਸਸੀ ਭਾਗ ਤੀਜਾ, ਸਮੈਸਟਰ ਛੇਵਾਂ ਦੇ ਵਿਦਿਆਰਥੀਆਂ ਦਾ ਐੱਨਐੱਫਐੱਲ ਏਰੀਏ ਵਿਖੇ ਫੀਲਡ ਵਿਜਟ ਕਰਵਾਇਆ ਗਿਆ। ਇਹ ਡਾ. ਬਿੰਦੂ ਸਰਮਾ ਦੀ ਨਿਗਰਾਨੀ ਹੇਠ ਕਰਵਾਏ ਗਏ ਇਸ ਵਿਜ਼ਿਟ ਮੌਕੇ ਵਿਦਿਆਰਥੀਆਂ ਨੇ ਵੱਖ-ਵੱਖ ਪ੍ਰਕਾਰ ਦੀਆਂ ਲੱਕੜਾ ਅਤੇ ਮੈਡੀਕਲ ਪੌਦਿਆਂ ਦੀ ਜਾਣਕਾਰੀ ਪ੍ਰਾਪਤ ਕੀਤੀ ਅਤੇ ਇਸ ਦੀ ਰਿਪੋਰਟ ਤਿਆਰ ਕੀਤੀ।



ਸਰਕਾਰੀ ਸ਼ਿਵਾਲਿਕ ਕਾਲਜ ਦੇ ਵਿਦਿਆਰਥੀ ਫੀਲਡ ਵਿਜ਼ਟ ਦੌਰਾਨ।

## Office of Principal, Govt. Shivalik College, Naya Nangal-140126

## Student centric methods

## ICT Tools









## Office of Principal, Govt. Shivalik College, Naya Nangal-140126

## Student centric methods

## Quizes









E-mail gcnayanangal@gmail.com

#### Fax: 01887-220643

#### Office of Principal, Govt. Shivalik C