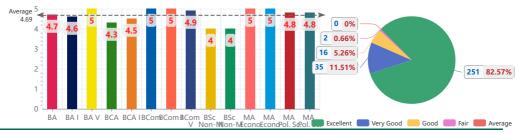

4 - Ability to link current knowledge and practical experience while teaching

| Course         | Excellent (5) | Very Good (4) | Good (3) | Fair (2) | Average (1) | Total | Mean Score |
|----------------|---------------|---------------|----------|----------|-------------|-------|------------|
| ВА             | 73            | 16            | 9        | 0        | 0           | 98    | 4.7        |
| BA I           | 59            | 16            | 9        | 0        | 0           | 84    | 4.6        |
| BA V           | 13            | 0             | 0        | 0        | 0           | 13    | 5.0        |
| BCA            | 1             | 2             | 0        | 0        | 0           | 3     | 4.3        |
| BCA I          | 1             | 1             | 0        | 0        | 0           | 2     | 4.5        |
| BCom           | 46            | 2             | 0        | 0        | 0           | 48    | 5.0        |
| BCom I         | 11            | 0             | 0        | 0        | 0           | 11    | 5.0        |
| BCom V         | 35            | 2             | 0        | 0        | 0           | 37    | 4.9        |
| BSc Non-Med.   | 0             | 1             | 0        | 0        | 0           | 1     | 4.0        |
| BSc Non-Med. I | 0             | 1             | 0        | 0        | 0           | 1     | 4.0        |
| MA Economics   | 0             | 1             | 0        | 0        | 0           | 1     | 4.0        |
| MA Economics I | 0             | 1             | 0        | 0        | 0           | 1     | 4.0        |
| MA Pol. Sc.    | 3             | 1             | 0        | 0        | 0           | 4     | 4.8        |
| MA Pol. Sc. I  | 3             | 1             | 0        | 0        | 0           | 4     | 4.8        |
| Total          | 245           | 45            | 18       | 0        | 0           | 308   | 4.7        |