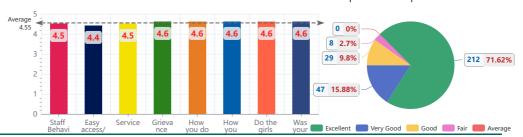

#### 3 - Administration, Office & Campus

| Parameter                                                       | Excellent<br>(5) | Very Good<br>(4) | Good<br>(3) | Fair<br>(2) | Average<br>(1) | Total | Mean<br>Score |
|-----------------------------------------------------------------|------------------|------------------|-------------|-------------|----------------|-------|---------------|
| Staff Behaviour                                                 | 238              | 99               | 55          | 14          | 14             | 420   | 4.3           |
| Easy access/availability                                        | 198              | 124              | 64          | 15          | 14             | 415   | 4.1           |
| Service Promptness                                              | 219              | 102              | 67          | 16          | 15             | 419   | 4.2           |
| Grievance Redressal                                             | 204              | 116              | 65          | 19          | 12             | 416   | 4.2           |
| How you do rate the college so far as job oriented              | 220              | 93               | 70          | 17          | 18             | 418   | 4.1           |
| How you find the transport facility to and fro the institution? | 202              | 114              | 69          | 15          | 15             | 415   | 4.1           |
| Do the girls feel secure in the campus?                         | 239              | 104              | 53          | 12          | 10             | 418   | 4.3           |
| Was your time at the college intellectually enriching?          | 207              | 124              | 57          | 11          | 13             | 412   | 4.:           |
| Total                                                           | 1727             | 876              | 500         | 119         | 111            | 3333  | 4.2           |