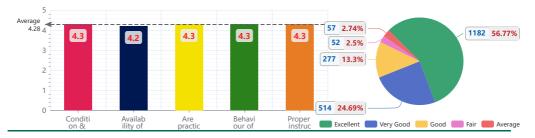

#### 7 - Other Lab Facilities

| Parameter                                            | Excellent (5) | Very Good (4) | Good (3) | Fair (2) | Average (1) | Total | Mean Score |
|------------------------------------------------------|---------------|---------------|----------|----------|-------------|-------|------------|
| Condition & Quality of Appratus/Equipments           | 248           | 97            | 50       | 10       | 12          | 417   | 4.3        |
| Availability of Appratus/equipments                  | 216           | 121           | 58       | 12       | 11          | 418   | 4.2        |
| Are practicals conducted regularly as per time table | 241           | 99            | 56       | 10       | 10          | 416   | 4.3        |
| Behaviour of Lab Staff                               | 237           | 100           | 59       | 11       | 10          | 417   | 4.3        |
| Proper instructions given by Faculty                 | 240           | 97            | 54       | 9        | 14          | 414   | 4.3        |
| Total                                                | 1182          | 514           | 277      | 52       | 57          | 2082  | 4.3        |