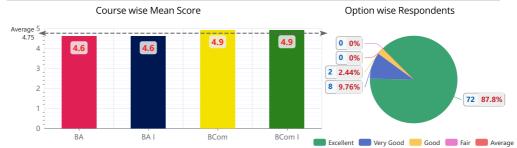

#### 6 - Ability to maintain discipline in class

| Course         | Excellent (5) | Very Good (4) | Good (3) | Fair (2) | Average (1) | Total | Mean Score |
|----------------|---------------|---------------|----------|----------|-------------|-------|------------|
| ВА             | 70            | 18            | 10       | 0        | 0           | 98    | 4.6        |
| BA I           | 57            | 17            | 10       | 0        | 0           | 84    | 4.6        |
| BA V           | 12            | 1             | 0        | 0        | 0           | 13    | 4.9        |
| BCA            | 0             | 2             | 1        | 0        | 0           | 3     | 3.7        |
| BCA I          | 0             | 1             | 1        | 0        | 0           | 2     | 3.5        |
| BCom           | 47            | 1             | 0        | 0        | 0           | 48    | 5.0        |
| BCom I         | 11            | 0             | 0        | 0        | 0           | 11    | 5.0        |
| BCom V         | 36            | 1             | 0        | 0        | 0           | 37    | 5.0        |
| BSc Non-Med.   | 0             | 1             | 0        | 0        | 0           | 1     | 4.0        |
| BSc Non-Med. I | 0             | 1             | 0        | 0        | 0           | 1     | 4.0        |
| MA Economics   | 1             | 0             | 0        | 0        | 0           | 1     | 5.0        |
| MA Economics I | 1             | 0             | 0        | 0        | 0           | 1     | 5.0        |
| MA Pol. Sc.    | 3             | 1             | 0        | 0        | 0           | 4     | 4.8        |
| MA Pol. Sc. I  | 3             | 1             | 0        | 0        | 0           | 4     | 4.8        |
| Total          | 241           | 45            | 22       | 0        | 0           | 308   | 4.7        |

#### Course wise Mean Score