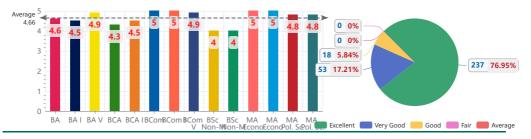

#### 2 - Punctuality in class

| Course         | Excellent (5) | Very Good (4) | Good (3) | Fair (2) | Average (1) | Total | Mean Score |
|----------------|---------------|---------------|----------|----------|-------------|-------|------------|
| BA             | 68            | 21            | 9        | 0        | 0           | 98    | 4.6        |
| BAI            | 55            | 20            | 9        | 0        | 0           | 84    | 4.5        |
| BA V           | 12            | 1             | 0        | 0        | 0           | 13    | 4.9        |
| BCA            | 1             | 2             | 0        | 0        | 0           | 3     | 4.3        |
| BCA I          | 1             | 1             | 0        | 0        | 0           | 2     | 4.5        |
| BCom           | 46            | 2             | 0        | 0        | 0           | 48    | 5.0        |
| BCom I         | 11            | 0             | 0        | 0        | 0           | 11    | 5.0        |
| BCom V         | 35            | 2             | 0        | 0        | 0           | 37    | 4.9        |
| BSc Non-Med.   | 0             | 1             | 0        | 0        | 0           | 1     | 4.0        |
| BSc Non-Med. I | 0             | 1             | 0        | 0        | 0           | 1     | 4.0        |
| MA Economics   | 1             | 0             | 0        | 0        | 0           | 1     | 5.0        |
| MA Economics I | 1             | 0             | 0        | 0        | 0           | 1     | 5.0        |
| MA Pol. Sc.    | 3             | 1             | 0        | 0        | 0           | 4     | 4.8        |
| MA Pol. Sc. I  | 3             | 1             | 0        | 0        | 0           | 4     | 4.8        |
| Total          | 237           | 53            | 18       | 0        | 0           | 308   | 4.7        |

#### Course wise Mean Score

3 - Knowledge about subject taught

| Course         | Excellent (5) | Very Good (4) | Good (3) | Fair (2) | Average (1) | Total | Mean Score |
|----------------|---------------|---------------|----------|----------|-------------|-------|------------|
| BA             | 74            | 13            | 11       | 0        | 0           | 98    | 4.6        |
| BA I           | 60            | 13            | 11       | 0        | 0           | 84    | 4.6        |
| BA V           | 13            | 0             | 0        | 0        | 0           | 13    | 5.0        |
| BCA            | 0             | 3             | 0        | 0        | 0           | 3     | 4.0        |
| BCA I          | 0             | 2             | 0        | 0        | 0           | 2     | 4.0        |
| BCom           | 48            | 0             | 0        | 0        | 0           | 48    | 5.         |
| BCom I         | 11            | 0             | 0        | 0        | 0           | 11    | 5.         |
| BCom V         | 37            | 0             | 0        | 0        | 0           | 37    | 5.4        |
| BSc Non-Med.   | 0             | 1             | 0        | 0        | 0           | 1     | 4.0        |
| BSc Non-Med. I | 0             | 1             | 0        | 0        | 0           | 1     | 4.0        |
| MA Economics   | 1             | 0             | 0        | 0        | 0           | 1     | 5.         |
| MA Economics I | 1             | 0             | 0        | 0        | 0           | 1     | 5.0        |
| MA Pol. Sc.    | 3             | 1             | 0        | 0        | 0           | 4     | 4.         |
| MA Pol. Sc. I  | 3             | 1             | 0        | 0        | 0           | 4     | 4.         |
| Total          | 251           | 35            | 22       | 0        | 0           | 308   | 4.         |