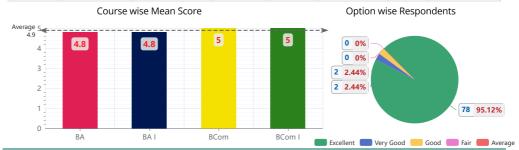

#### 7 - Communication skills in Class

| Course         | Excellent (5) | Very Good (4) | Good (3) | Fair (2) | Average (1) | Total | Mean Score |
|----------------|---------------|---------------|----------|----------|-------------|-------|------------|
| BA             | 77            | 10            | 11       | 0        | 0           | 98    | 4.7        |
| BA I           | 63            | 10            | 11       | 0        | 0           | 84    | 4.6        |
| BA V           | 13            | 0             | 0        | 0        | 0           | 13    | 5.0        |
| BCA            | 1             | 2             | 0        | 0        | 0           | 3     | 4.3        |
| BCA I          | 1             | 1             | 0        | 0        | 0           | 2     | 4.5        |
| BCom           | 48            | 0             | 0        | 0        | 0           | 48    | 5.0        |
| BCom I         | 11            | 0             | 0        | 0        | 0           | 11    | 5.0        |
| BCom V         | 37            | 0             | 0        | 0        | 0           | 37    | 5.0        |
| BSc Non-Med.   | 0             | 1             | 0        | 0        | 0           | 1     | 4.0        |
| BSc Non-Med. I | 0             | 1             | 0        | 0        | 0           | 1     | 4.0        |
| MA Economics   | 0             | 1             | 0        | 0        | 0           | 1     | 4.0        |
| MA Economics I | 0             | 1             | 0        | 0        | 0           | 1     | 4.0        |
| MA Pol. Sc.    | 4             | 0             | 0        | 0        | 0           | 4     | 5.0        |
| MA Pol. Sc. I  | 4             | 0             | 0        | 0        | 0           | 4     | 5.0        |
| Total          | 259           | 27            | 22       | 0        | 0           | 308   | 4.8        |