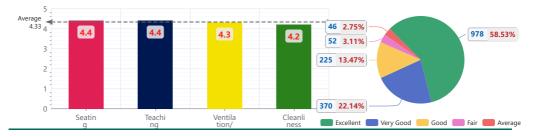

#### 1 - Class Rooms

| 1 Class Rooms              |               |               |          |          |             |       |            |
|----------------------------|---------------|---------------|----------|----------|-------------|-------|------------|
| Parameter                  | Excellent (5) | Very Good (4) | Good (3) | Fair (2) | Average (1) | Total | Mean Score |
| Seating capacity           | 268           | 85            | 50       | 11       | 6           | 420   | 4.4        |
| Teaching Learning aids     | 251           | 102           | 49       | 7        | 9           | 418   | 4.4        |
| Ventilation/Airy /lighting | 237           | 92            | 60       | 18       | 11          | 418   | 4.3        |
| Cleanliness                | 222           | 91            | 66       | 16       | 20          | 415   | 4.2        |
| Total                      | 978           | 370           | 225      | 52       | 46          | 1671  | 4.3        |