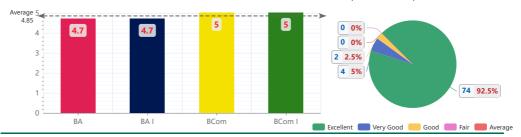

#### 2 - Punctuality in class

| Course         | Excellent (5) | Very Good (4) | Good (3) | Fair (2) | Average (1) | Total | Mean Score |
|----------------|---------------|---------------|----------|----------|-------------|-------|------------|
| BA             | 68            | 21            | 9        | 0        | 0           | 98    | 4.6        |
| BAI            | 55            | 20            | 9        | 0        | 0           | 84    | 4.5        |
| BA V           | 12            | 1             | 0        | 0        | 0           | 13    | 4.9        |
| BCA            | 1             | 2             | 0        | 0        | 0           | 3     | 4.3        |
| BCA I          | 1             | 1             | 0        | 0        | 0           | 2     | 4.5        |
| BCom           | 46            | 2             | 0        | 0        | 0           | 48    | 5.0        |
| BCom I         | 11            | 0             | 0        | 0        | 0           | 11    | 5.0        |
| BCom V         | 35            | 2             | 0        | 0        | 0           | 37    | 4.9        |
| BSc Non-Med.   | 0             | 1             | 0        | 0        | 0           | 1     | 4.0        |
| BSc Non-Med. I | 0             | 1             | 0        | 0        | 0           | 1     | 4.0        |
| MA Economics   | 1             | 0             | 0        | 0        | 0           | 1     | 5.0        |
| MA Economics I | 1             | 0             | 0        | 0        | 0           | 1     | 5.0        |
| MA Pol. Sc.    | 3             | 1             | 0        | 0        | 0           | 4     | 4.8        |
| MA Pol. Sc. I  | 3             | 1             | 0        | 0        | 0           | 4     | 4.8        |
| Total          | 237           | 53            | 18       | 0        | 0           | 308   | 4.7        |

#### Course wise Mean Score

3 - Knowledge about subject taught

| Course         | Excellent (5) | Very Good (4) | Good (3) | Fair (2) | Average (1) | Total | Mean Score |
|----------------|---------------|---------------|----------|----------|-------------|-------|------------|
| BA             | 74            | 13            | 11       | 0        | 0           | 98    | 4.6        |
| BA I           | 60            | 13            | 11       | 0        | 0           | 84    | 4.6        |
| BA V           | 13            | 0             | 0        | 0        | 0           | 13    | 5.0        |
| BCA            | 0             | 3             | 0        | 0        | 0           | 3     | 4.0        |
| BCA I          | 0             | 2             | 0        | 0        | 0           | 2     | 4.0        |
| BCom           | 48            | 0             | 0        | 0        | 0           | 48    | 5.         |
| BCom I         | 11            | 0             | 0        | 0        | 0           | 11    | 5.         |
| BCom V         | 37            | 0             | 0        | 0        | 0           | 37    | 5.4        |
| BSc Non-Med.   | 0             | 1             | 0        | 0        | 0           | 1     | 4.0        |
| BSc Non-Med. I | 0             | 1             | 0        | 0        | 0           | 1     | 4.0        |
| MA Economics   | 1             | 0             | 0        | 0        | 0           | 1     | 5.         |
| MA Economics I | 1             | 0             | 0        | 0        | 0           | 1     | 5.0        |
| MA Pol. Sc.    | 3             | 1             | 0        | 0        | 0           | 4     | 4.         |
| MA Pol. Sc. I  | 3             | 1             | 0        | 0        | 0           | 4     | 4.         |
| Total          | 251           | 35            | 22       | 0        | 0           | 308   | 4.         |