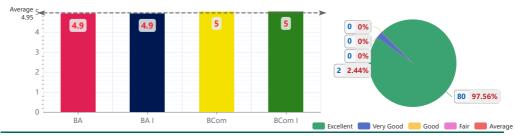

#### 11 - Uses fair internal evaluation process

| Course         | Excellent (5) | Very Good (4) | Good (3) | Fair (2) | Average (1) | Total | Mean Score |
|----------------|---------------|---------------|----------|----------|-------------|-------|------------|
| ВА             | 74            | 12            | 11       | 0        | 1           | 98    | 4.6        |
| BAI            | 60            | 12            | 11       | 0        | 1           | 84    | 4.5        |
| BA V           | 13            | 0             | 0        | 0        | 0           | 13    | 5.0        |
| BCA            | 2             | 1             | 0        | 0        | 0           | 3     | 4.7        |
| BCA I          | 2             | 0             | 0        | 0        | 0           | 2     | 5.0        |
| BCom           | 46            | 2             | 0        | 0        | 0           | 48    | 5.0        |
| BCom I         | 11            | 0             | 0        | 0        | 0           | 11    | 5.0        |
| BCom V         | 35            | 2             | 0        | 0        | 0           | 37    | 4.9        |
| BSc Non-Med.   | 0             | 1             | 0        | 0        | 0           | 1     | 4.0        |
| BSc Non-Med. I | 0             | 1             | 0        | 0        | 0           | 1     | 4.0        |
| MA Economics   | 1             | 0             | 0        | 0        | 0           | 1     | 5.0        |
| MA Economics I | 1             | 0             | 0        | 0        | 0           | 1     | 5.0        |
| MA Pol. Sc.    | 3             | 1             | 0        | 0        | 0           | 4     | 4.8        |
| MA Pol. Sc. I  | 3             | 1             | 0        | 0        | 0           | 4     | 4.8        |
| Total          | 251           | 33            | 22       | 0        | 2           | 308   | 4.7        |