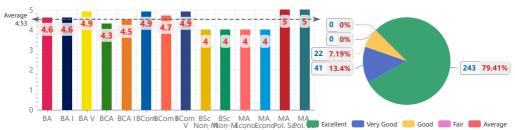

#### 9 - Availability outside the class

| Course         | Excellent (5) | Very Good (4) | Good (3) | Fair (2) | Average (1) | Total | Mean Score |
|----------------|---------------|---------------|----------|----------|-------------|-------|------------|
| BA             | 73            | 14            | 10       | 0        | 0           | 97    | 4.6        |
| BA I           | 60            | 13            | 10       | 0        | 0           | 83    | 4.6        |
| BA V           | 12            | 1             | 0        | 0        | 0           | 13    | 4.9        |
| BCA            | 1             | 2             | 0        | 0        | 0           | 3     | 4.3        |
| BCA I          | 1             | 1             | 0        | 0        | 0           | 2     | 4.5        |
| BCom           | 44            | 3             | 1        | 0        | 0           | 48    | 4.9        |
| BCom I         | 9             | 1             | 1        | 0        | 0           | 11    | 4.7        |
| BCom V         | 35            | 2             | 0        | 0        | 0           | 37    | 4.9        |
| BSc Non-Med.   | 0             | 1             | 0        | 0        | 0           | 1     | 4.0        |
| BSc Non-Med. I | 0             | 1             | 0        | 0        | 0           | 1     | 4.0        |
| MA Economics   | 0             | 1             | 0        | 0        | 0           | 1     | 4.0        |
| MA Economics I | 0             | 1             | 0        | 0        | 0           | 1     | 4.0        |
| MA Pol. Sc.    | 4             | 0             | 0        | 0        | 0           | 4     | 5.0        |
| MA Pol. Sc. I  | 4             | 0             | 0        | 0        | 0           | 4     | 5.0        |
| Total          | 243           | 41            | 22       | 0        | 0           | 306   | 4.7        |

#### Course wise Mean Score

#### Option wise Respondents