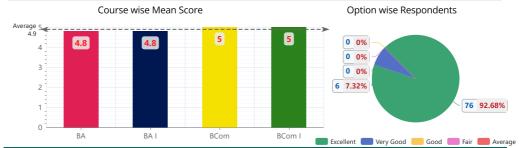

#### 9 - Availability outside the class

| Course         | Excellent (5) | Very Good (4) | Good (3) | Fair (2) | Average (1) | Total | Mean Score |
|----------------|---------------|---------------|----------|----------|-------------|-------|------------|
| BA             | 73            | 14            | 10       | 0        | 0           | 97    | 4.6        |
| BA I           | 60            | 13            | 10       | 0        | 0           | 83    | 4.6        |
| BA V           | 12            | 1             | 0        | 0        | 0           | 13    | 4.9        |
| BCA            | 1             | 2             | 0        | 0        | 0           | 3     | 4.3        |
| BCA I          | 1             | 1             | 0        | 0        | 0           | 2     | 4.5        |
| BCom           | 44            | 3             | 1        | 0        | 0           | 48    | 4.9        |
| BCom I         | 9             | 1             | 1        | 0        | 0           | 11    | 4.7        |
| BCom V         | 35            | 2             | 0        | 0        | 0           | 37    | 4.9        |
| BSc Non-Med.   | 0             | 1             | 0        | 0        | 0           | 1     | 4.0        |
| BSc Non-Med. I | 0             | 1             | 0        | 0        | 0           | 1     | 4.0        |
| MA Economics   | 0             | 1             | 0        | 0        | 0           | 1     | 4.0        |
| MA Economics I | 0             | 1             | 0        | 0        | 0           | 1     | 4.0        |
| MA Pol. Sc.    | 4             | 0             | 0        | 0        | 0           | 4     | 5.0        |
| MA Pol. Sc. I  | 4             | 0             | 0        | 0        | 0           | 4     | 5.0        |
| Total          | 243           | 41            | 22       | 0        | 0           | 306   | 4.7        |

#### Course wise Mean Score

#### Option wise Respondents