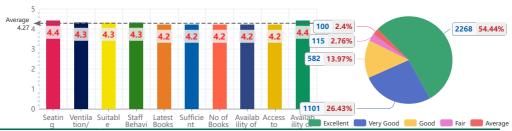

#### 2 - Library

| Parameter                                         | Excellent (5) | Very Good (4) | Good (3) | Fair (2) | Average (1) | Total | Mean Score |
|---------------------------------------------------|---------------|---------------|----------|----------|-------------|-------|------------|
| Seating arrangement and Capacity                  | 252           | 110           | 43       | 6        | 8           | 419   | 4.4        |
| Ventilation/Airy/Lighting                         | 232           | 113           | 58       | 8        | 6           | 417   | 4.3        |
| Suitable Timings                                  | 228           | 117           | 51       | 11       | 8           | 415   | 4.3        |
| Staff Behaviour                                   | 226           | 114           | 53       | 11       | 10          | 414   | 4.3        |
| Latest Books & Journals & Magazines               | 231           | 104           | 55       | 14       | 16          | 420   | 4.2        |
| Sufficient copies of Books                        | 217           | 107           | 72       | 8        | 13          | 417   | 4.2        |
| No of Books issued per student                    | 206           | 113           | 72       | 14       | 13          | 418   | 4.2        |
| Availability of issue facility during exams       | 213           | 111           | 63       | 16       | 11          | 414   | 4.2        |
| Access to online & Offline Journals and Magazines | 222           | 110           | 59       | 18       | 10          | 419   | 4.2        |
| Availability of Daily Newspapers                  | 241           | 102           | 56       | 9        | 5           | 413   | 4.4        |
| Total                                             | 2268          | 1101          | 582      | 115      | 100         | 4166  | 4.3        |