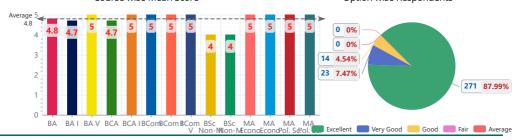

#### 1 - Regularity in taking lectures

| Course         | Excellent (5) | Very Good (4) | Good (3) | Fair (2) | Average (1) | Total | Mean Score |
|----------------|---------------|---------------|----------|----------|-------------|-------|------------|
| ВА             | 82            | 9             | 7        | 0        | 0           | 98    | 4.8        |
| BAI            | 68            | 9             | 7        | 0        | 0           | 84    | 4.7        |
| BA V           | 13            | 0             | 0        | 0        | 0           | 13    | 5.0        |
| BCA            | 2             | 1             | 0        | 0        | 0           | 3     | 4.7        |
| BCA I          | 2             | 0             | 0        | 0        | 0           | 2     | 5.0        |
| BCom           | 47            | 1             | 0        | 0        | 0           | 48    | 5.0        |
| BCom I         | 11            | 0             | 0        | 0        | 0           | 11    | 5.0        |
| BCom V         | 36            | 1             | 0        | 0        | 0           | 37    | 5.0        |
| BSc Non-Med.   | 0             | 1             | 0        | 0        | 0           | 1     | 4.0        |
| BSc Non-Med. I | 0             | 1             | 0        | 0        | 0           | 1     | 4.0        |
| MA Economics   | 1             | 0             | 0        | 0        | 0           | 1     | 5.0        |
| MA Economics I | 1             | 0             | 0        | 0        | 0           | 1     | 5.0        |
| MA Pol. Sc.    | 4             | 0             | 0        | 0        | 0           | 4     | 5.0        |
| MA Pol. Sc. I  | 4             | 0             | 0        | 0        | 0           | 4     | 5.0        |
| Total          | 271           | 23            | 14       | 0        | 0           | 308   | 4.8        |