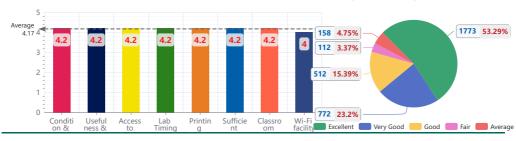

#### 6 - Computer Labs

| Parameter                                                | Excellent (5) | Very Good (4) | Good (3) | Fair (2) | Average (1) | Total | Mean Score |
|----------------------------------------------------------|---------------|---------------|----------|----------|-------------|-------|------------|
| Condition & Quality of Hardware (Desktops, printers etc) | 233           | 92            | 63       | 15       | 17          | 420   | 4.2        |
| Usefulness & working of installed software               | 224           | 94            | 66       | 13       | 19          | 416   | 4.2        |
| Access to Computer Labs                                  | 230           | 91            | 67       | 11       | 18          | 417   | 4.2        |
| Lab Timings                                              | 213           | 119           | 57       | 11       | 16          | 416   | 4.2        |
| Printing Facility                                        | 230           | 89            | 62       | 15       | 21          | 417   | 4.2        |
| Sufficient peripherals for devices connectivity          | 216           | 105           | 63       | 14       | 20          | 418   | 4.2        |
| Classroom Projectors/ Smart boards working               | 229           | 91            | 63       | 14       | 17          | 414   | 4.2        |
| Wi-Fi facility                                           | 198           | 91            | 71       | 19       | 30          | 409   | 4.0        |
| Total                                                    | 1773          | 772           | 512      | 112      | 158         | 3327  | 4.2        |