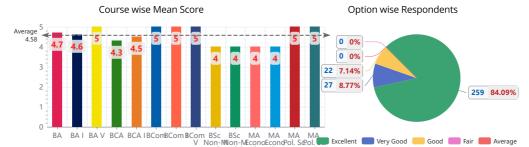

#### 7 - Communication skills in Class

| Course         | Excellent (5) | Very Good (4) | Good (3) | Fair (2) | Average (1) | Total | Mean Score |
|----------------|---------------|---------------|----------|----------|-------------|-------|------------|
| BA             | 77            | 10            | 11       | 0        | 0           | 98    | 4.7        |
| BA I           | 63            | 10            | 11       | 0        | 0           | 84    | 4.6        |
| BA V           | 13            | 0             | 0        | 0        | 0           | 13    | 5.0        |
| BCA            | 1             | 2             | 0        | 0        | 0           | 3     | 4.3        |
| BCA I          | 1             | 1             | 0        | 0        | 0           | 2     | 4.5        |
| BCom           | 48            | 0             | 0        | 0        | 0           | 48    | 5.0        |
| BCom I         | 11            | 0             | 0        | 0        | 0           | 11    | 5.0        |
| BCom V         | 37            | 0             | 0        | 0        | 0           | 37    | 5.0        |
| BSc Non-Med.   | 0             | 1             | 0        | 0        | 0           | 1     | 4.0        |
| BSc Non-Med. I | 0             | 1             | 0        | 0        | 0           | 1     | 4.0        |
| MA Economics   | 0             | 1             | 0        | 0        | 0           | 1     | 4.0        |
| MA Economics I | 0             | 1             | 0        | 0        | 0           | 1     | 4.0        |
| MA Pol. Sc.    | 4             | 0             | 0        | 0        | 0           | 4     | 5.0        |
| MA Pol. Sc. I  | 4             | 0             | 0        | 0        | 0           | 4     | 5.0        |
| Total          | 259           | 27            | 22       | 0        | 0           | 308   | 4.8        |

#### 8 - Use of modern teaching aids in lecture

| Course         | Excellent (5) | Very Good (4) | Good (3) | Fair (2) | Average (1) | Total | Mean Score |
|----------------|---------------|---------------|----------|----------|-------------|-------|------------|
| BA             | 68            | 19            | 9        | 0        | 0           | 96    | 4.6        |
| BAI            | 55            | 18            | 9        | 0        | 0           | 82    | 4.6        |
| BA V           | 12            | 1             | 0        | 0        | 0           | 13    | 4.9        |
| BCA            | 1             | 1             | 1        | 0        | 0           | 3     | 4.         |
| BCA I          | 1             | 0             | 1        | 0        | 0           | 2     | 4.         |
| BCom           | 44            | 4             | 0        | 0        | 0           | 48    | 4.5        |
| BCom I         | 10            | 1             | 0        | 0        | 0           | 11    | 4.         |
| BCom V         | 34            | 3             | 0        | 0        | 0           | 37    | 4.         |
| BSc Non-Med.   | 0             | 1             | 0        | 0        | 0           | 1     | 4.         |
| BSc Non-Med. I | 0             | 1             | 0        | 0        | 0           | 1     | 4.         |
| MA Economics   | 1             | 0             | 0        | 0        | 0           | 1     | 5.         |
| MA Economics I | 1             | 0             | 0        | 0        | 0           | 1     | 5.         |
| MA Pol. Sc.    | 3             | 1             | 0        | 0        | 0           | 4     | 4.         |
| MA Pol. Sc. I  | 3             | 1             | 0        | 0        | 0           | 4     | 4.         |
| Total          | 233           | 51            | 20       | 0        | 0           | 304   | 4.         |