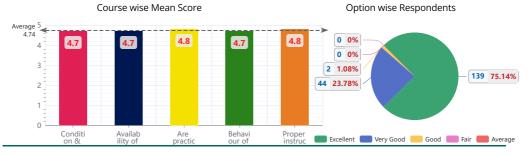

#### 7 - Other Lab Facilities

| Parameter                                            | Excellent (5) | Very Good (4) | Good (3) | Fair (2) | Average (1) | Total | Mean Score |
|------------------------------------------------------|---------------|---------------|----------|----------|-------------|-------|------------|
| Condition & Quality of Appratus/Equipments           | 248           | 97            | 50       | 10       | 12          | 417   | 4.3        |
| Availability of Appratus/equipments                  | 216           | 121           | 58       | 12       | 11          | 418   | 4.2        |
| Are practicals conducted regularly as per time table | 241           | 99            | 56       | 10       | 10          | 416   | 4.3        |
| Behaviour of Lab Staff                               | 237           | 100           | 59       | 11       | 10          | 417   | 4.3        |
| Proper instructions given by Faculty                 | 240           | 97            | 54       | 9        | 14          | 414   | 4.3        |
| Total                                                | 1182          | 514           | 277      | 52       | 57          | 2082  | 4.3        |