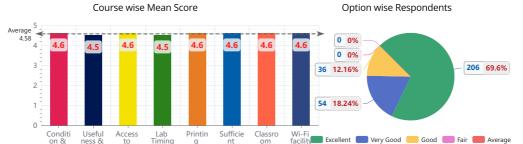

#### 6 - Computer Labs

| Parameter                                                | Excellent (5) | Very Good (4) | Good (3) | Fair (2) | Average (1) | Total | Mean Score |
|----------------------------------------------------------|---------------|---------------|----------|----------|-------------|-------|------------|
| Condition & Quality of Hardware (Desktops, printers etc) | 233           | 92            | 63       | 15       | 17          | 420   | 4.2        |
| Usefulness & working of installed software               | 224           | 94            | 66       | 13       | 19          | 416   | 4.2        |
| Access to Computer Labs                                  | 230           | 91            | 67       | 11       | 18          | 417   | 4.2        |
| Lab Timings                                              | 213           | 119           | 57       | 11       | 16          | 416   | 4.2        |
| Printing Facility                                        | 230           | 89            | 62       | 15       | 21          | 417   | 4.2        |
| Sufficient peripherals for devices connectivity          | 216           | 105           | 63       | 14       | 20          | 418   | 4.2        |
| Classroom Projectors/ Smart boards working               | 229           | 91            | 63       | 14       | 17          | 414   | 4.2        |
| Wi-Fi facility                                           | 198           | 91            | 71       | 19       | 30          | 409   | 4.0        |
| Total                                                    | 1773          | 772           | 512      | 112      | 158         | 3327  | 4.2        |