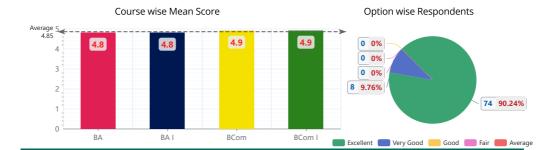

#### 1 - Regularity in taking lectures

| Course         | Excellent (5) | Very Good (4) | Good (3) | Fair (2) | Average (1) | Total | Mean Score |
|----------------|---------------|---------------|----------|----------|-------------|-------|------------|
| ВА             | 82            | 9             | 7        | 0        | 0           | 98    | 4.8        |
| BAI            | 68            | 9             | 7        | 0        | 0           | 84    | 4.7        |
| BA V           | 13            | 0             | 0        | 0        | 0           | 13    | 5.0        |
| BCA            | 2             | 1             | 0        | 0        | 0           | 3     | 4.7        |
| BCA I          | 2             | 0             | 0        | 0        | 0           | 2     | 5.0        |
| BCom           | 47            | 1             | 0        | 0        | 0           | 48    | 5.0        |
| BCom I         | 11            | 0             | 0        | 0        | 0           | 11    | 5.0        |
| BCom V         | 36            | 1             | 0        | 0        | 0           | 37    | 5.0        |
| BSc Non-Med.   | 0             | 1             | 0        | 0        | 0           | 1     | 4.0        |
| BSc Non-Med. I | 0             | 1             | 0        | 0        | 0           | 1     | 4.0        |
| MA Economics   | 1             | 0             | 0        | 0        | 0           | 1     | 5.0        |
| MA Economics I | 1             | 0             | 0        | 0        | 0           | 1     | 5.0        |
| MA Pol. Sc.    | 4             | 0             | 0        | 0        | 0           | 4     | 5.0        |
| MA Pol. Sc. I  | 4             | 0             | 0        | 0        | 0           | 4     | 5.0        |
| Total          | 271           | 23            | 14       | 0        | 0           | 308   | 4.8        |

#### Course wise Mean Score

#### Option wise Respondents