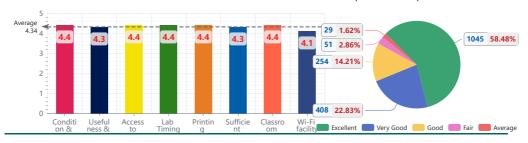

#### 6 - Computer Labs

| Parameter                                                | Excellent (5) | Very Good (4) | Good (3) | Fair (2) | Average (1) | Total | Mean Score |
|----------------------------------------------------------|---------------|---------------|----------|----------|-------------|-------|------------|
| Condition & Quality of Hardware (Desktops, printers etc) | 233           | 92            | 63       | 15       | 17          | 420   | 4.2        |
| Usefulness & working of installed software               | 224           | 94            | 66       | 13       | 19          | 416   | 4.2        |
| Access to Computer Labs                                  | 230           | 91            | 67       | 11       | 18          | 417   | 4.2        |
| Lab Timings                                              | 213           | 119           | 57       | 11       | 16          | 416   | 4.2        |
| Printing Facility                                        | 230           | 89            | 62       | 15       | 21          | 417   | 4.2        |
| Sufficient peripherals for devices connectivity          | 216           | 105           | 63       | 14       | 20          | 418   | 4.2        |
| Classroom Projectors/ Smart boards working               | 229           | 91            | 63       | 14       | 17          | 414   | 4.2        |
| Wi-Fi facility                                           | 198           | 91            | 71       | 19       | 30          | 409   | 4.0        |
| Total                                                    | 1773          | 772           | 512      | 112      | 158         | 3327  | 4.2        |