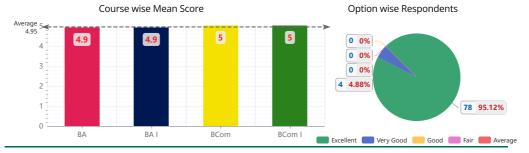

#### Course wise Mean Score

Option wise Respondents

#### 12 - Gives practical projects/case studies that enhances learning of students

| Course         | Excellent (5) | Very Good (4) | Good (3) | Fair (2) | Average (1) | Total | Mean Score |
|----------------|---------------|---------------|----------|----------|-------------|-------|------------|
| BA             | 72            | 15            | 10       | 1        | 0           | 98    | 4.6        |
| BA I           | 58            | 15            | 10       | 1        | 0           | 84    | 4.5        |
| BA V           | 13            | 0             | 0        | 0        | 0           | 13    | 5.0        |
| BCA            | 0             | 2             | 1        | 0        | 0           | 3     | 3.7        |
| BCA I          | 0             | 1             | 1        | 0        | 0           | 2     | 3.5        |
| BCom           | 47            | 1             | 0        | 0        | 0           | 48    | 5.0        |
| BCom I         | 11            | 0             | 0        | 0        | 0           | 11    | 5.0        |
| BCom V         | 36            | 1             | 0        | 0        | 0           | 37    | 5.0        |
| BSc Non-Med.   | 0             | 1             | 0        | 0        | 0           | 1     | 4.0        |
| BSc Non-Med. I | 0             | 1             | 0        | 0        | 0           | 1     | 4.0        |
| MA Economics   | 1             | 0             | 0        | 0        | 0           | 1     | 5.0        |
| MA Economics I | 1             | 0             | 0        | 0        | 0           | 1     | 5.0        |
| MA Pol. Sc.    | 3             | 1             | 0        | 0        | 0           | 4     | 4.8        |
| MA Pol. Sc. I  | 3             | 1             | 0        | 0        | 0           | 4     | 4.8        |
| Total          | 245           | 39            | 22       | 2        | 0           | 308   | 4.7        |