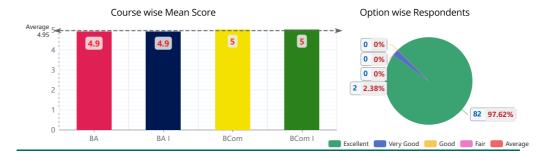

#### 1 - Regularity in taking lectures

| Course         | Excellent (5) | Very Good (4) | Good (3) | Fair (2) | Average (1) | Total | Mean Score |
|----------------|---------------|---------------|----------|----------|-------------|-------|------------|
| ВА             | 82            | 9             | 7        | 0        | 0           | 98    | 4.8        |
| BAI            | 68            | 9             | 7        | 0        | 0           | 84    | 4.7        |
| BA V           | 13            | 0             | 0        | 0        | 0           | 13    | 5.0        |
| BCA            | 2             | 1             | 0        | 0        | 0           | 3     | 4.7        |
| BCA I          | 2             | 0             | 0        | 0        | 0           | 2     | 5.0        |
| BCom           | 47            | 1             | 0        | 0        | 0           | 48    | 5.0        |
| BCom I         | 11            | 0             | 0        | 0        | 0           | 11    | 5.0        |
| BCom V         | 36            | 1             | 0        | 0        | 0           | 37    | 5.0        |
| BSc Non-Med.   | 0             | 1             | 0        | 0        | 0           | 1     | 4.0        |
| BSc Non-Med. I | 0             | 1             | 0        | 0        | 0           | 1     | 4.0        |
| MA Economics   | 1             | 0             | 0        | 0        | 0           | 1     | 5.0        |
| MA Economics I | 1             | 0             | 0        | 0        | 0           | 1     | 5.0        |
| MA Pol. Sc.    | 4             | 0             | 0        | 0        | 0           | 4     | 5.0        |
| MA Pol. Sc. I  | 4             | 0             | 0        | 0        | 0           | 4     | 5.0        |
| Total          | 271           | 23            | 14       | 0        | 0           | 308   | 4.8        |