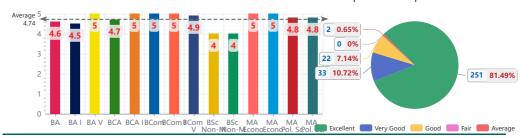

#### Course wise Mean Score

3 - Knowledge about subject taught

| Course         | Excellent (5) | Very Good (4) | Good (3) | Fair (2) | Average (1) | Total | Mean Score |
|----------------|---------------|---------------|----------|----------|-------------|-------|------------|
| BA             | 74            | 13            | 11       | 0        | 0           | 98    | 4.6        |
| BA I           | 60            | 13            | 11       | 0        | 0           | 84    | 4.6        |
| BA V           | 13            | 0             | 0        | 0        | 0           | 13    | 5.0        |
| BCA            | 0             | 3             | 0        | 0        | 0           | 3     | 4.0        |
| BCA I          | 0             | 2             | 0        | 0        | 0           | 2     | 4.0        |
| BCom           | 48            | 0             | 0        | 0        | 0           | 48    | 5.         |
| BCom I         | 11            | 0             | 0        | 0        | 0           | 11    | 5.         |
| BCom V         | 37            | 0             | 0        | 0        | 0           | 37    | 5.4        |
| BSc Non-Med.   | 0             | 1             | 0        | 0        | 0           | 1     | 4.0        |
| BSc Non-Med. I | 0             | 1             | 0        | 0        | 0           | 1     | 4.0        |
| MA Economics   | 1             | 0             | 0        | 0        | 0           | 1     | 5.         |
| MA Economics I | 1             | 0             | 0        | 0        | 0           | 1     | 5.0        |
| MA Pol. Sc.    | 3             | 1             | 0        | 0        | 0           | 4     | 4.         |
| MA Pol. Sc. I  | 3             | 1             | 0        | 0        | 0           | 4     | 4.         |
| Total          | 251           | 35            | 22       | 0        | 0           | 308   | 4.         |