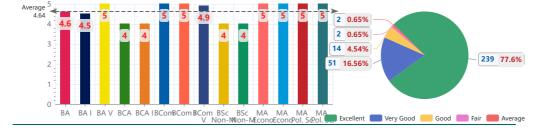

#### 1 - Regularity in taking lectures

| Course         | Excellent (5) | Very Good (4) | Good (3) | Fair (2) | Average (1) | Total | Mean Score |
|----------------|---------------|---------------|----------|----------|-------------|-------|------------|
| ВА             | 82            | 9             | 7        | 0        | 0           | 98    | 4.8        |
| BAI            | 68            | 9             | 7        | 0        | 0           | 84    | 4.7        |
| BA V           | 13            | 0             | 0        | 0        | 0           | 13    | 5.0        |
| BCA            | 2             | 1             | 0        | 0        | 0           | 3     | 4.7        |
| BCA I          | 2             | 0             | 0        | 0        | 0           | 2     | 5.0        |
| BCom           | 47            | 1             | 0        | 0        | 0           | 48    | 5.0        |
| BCom I         | 11            | 0             | 0        | 0        | 0           | 11    | 5.0        |
| BCom V         | 36            | 1             | 0        | 0        | 0           | 37    | 5.0        |
| BSc Non-Med.   | 0             | 1             | 0        | 0        | 0           | 1     | 4.0        |
| BSc Non-Med. I | 0             | 1             | 0        | 0        | 0           | 1     | 4.0        |
| MA Economics   | 1             | 0             | 0        | 0        | 0           | 1     | 5.0        |
| MA Economics I | 1             | 0             | 0        | 0        | 0           | 1     | 5.0        |
| MA Pol. Sc.    | 4             | 0             | 0        | 0        | 0           | 4     | 5.0        |
| MA Pol. Sc. I  | 4             | 0             | 0        | 0        | 0           | 4     | 5.0        |
| Total          | 271           | 23            | 14       | 0        | 0           | 308   | 4.8        |

#### Course wise Mean Score

#### Option wise Respondents