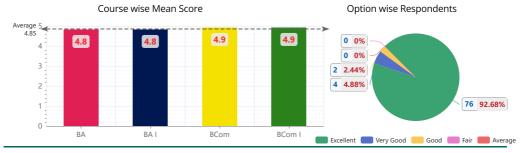

#### 1 - Regularity in taking lectures

| Course         | Excellent (5) | Very Good (4) | Good (3) | Fair (2) | Average (1) | Total | Mean Score |
|----------------|---------------|---------------|----------|----------|-------------|-------|------------|
| ВА             | 82            | 9             | 7        | 0        | 0           | 98    | 4.8        |
| BAI            | 68            | 9             | 7        | 0        | 0           | 84    | 4.7        |
| BA V           | 13            | 0             | 0        | 0        | 0           | 13    | 5.0        |
| BCA            | 2             | 1             | 0        | 0        | 0           | 3     | 4.7        |
| BCA I          | 2             | 0             | 0        | 0        | 0           | 2     | 5.0        |
| BCom           | 47            | 1             | 0        | 0        | 0           | 48    | 5.0        |
| BCom I         | 11            | 0             | 0        | 0        | 0           | 11    | 5.0        |
| BCom V         | 36            | 1             | 0        | 0        | 0           | 37    | 5.0        |
| BSc Non-Med.   | 0             | 1             | 0        | 0        | 0           | 1     | 4.0        |
| BSc Non-Med. I | 0             | 1             | 0        | 0        | 0           | 1     | 4.0        |
| MA Economics   | 1             | 0             | 0        | 0        | 0           | 1     | 5.0        |
| MA Economics I | 1             | 0             | 0        | 0        | 0           | 1     | 5.0        |
| MA Pol. Sc.    | 4             | 0             | 0        | 0        | 0           | 4     | 5.0        |
| MA Pol. Sc. I  | 4             | 0             | 0        | 0        | 0           | 4     | 5.0        |
| Total          | 271           | 23            | 14       | 0        | 0           | 308   | 4.8        |

#### Course wise Mean Score

#### Option wise Respondents