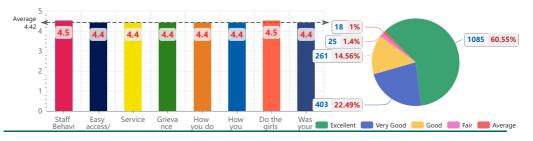

#### 3 - Administration, Office & Campus

| Parameter                                                       | Excellent<br>(5) | Very Good<br>(4) | Good<br>(3) | Fair<br>(2) | Average<br>(1) | Total | Mean<br>Score |
|-----------------------------------------------------------------|------------------|------------------|-------------|-------------|----------------|-------|---------------|
| Staff Behaviour                                                 | 238              | 99               | 55          | 14          | 14             | 420   | 4.3           |
| Easy access/availability                                        | 198              | 124              | 64          | 15          | 14             | 415   | 4.1           |
| Service Promptness                                              | 219              | 102              | 67          | 16          | 15             | 419   | 4.2           |
| Grievance Redressal                                             | 204              | 116              | 65          | 19          | 12             | 416   | 4.2           |
| How you do rate the college so far as job oriented              | 220              | 93               | 70          | 17          | 18             | 418   | 4.1           |
| How you find the transport facility to and fro the institution? | 202              | 114              | 69          | 15          | 15             | 415   | 4.1           |
| Do the girls feel secure in the campus?                         | 239              | 104              | 53          | 12          | 10             | 418   | 4.3           |
| Was your time at the college intellectually enriching?          | 207              | 124              | 57          | 11          | 13             | 412   | 4.:           |
| Total                                                           | 1727             | 876              | 500         | 119         | 111            | 3333  | 4.2           |