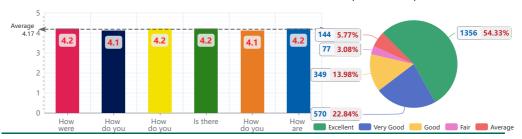

#### 5 - Sports, Health & Other Facilities

| Parameter                                   | Excellent (5) | Very Good (4) | Good (3) | Fair (2) | Average (1) | Total | Mean Score |
|---------------------------------------------|---------------|---------------|----------|----------|-------------|-------|------------|
| How were the extra-curricular activities?   | 238           | 100           | 44       | 11       | 24          | 417   | 4.2        |
| How do you rate the health care facilities? | 212           | 105           | 66       | 9        | 26          | 418   | 4.1        |
| How do you rate the sports facilities?      | 230           | 91            | 62       | 11       | 23          | 417   | 4.2        |
| Is there adequate number of play grounds?   | 229           | 92            | 64       | 13       | 21          | 419   | 4.2        |
| How do you rate the Gymnasium?              | 224           | 90            | 52       | 21       | 25          | 412   | 4.1        |
| How are these maintained/equipped?          | 223           | 92            | 61       | 12       | 25          | 413   | 4.2        |
| Total                                       | 1356          | 570           | 349      | 77       | 144         | 2496  | 4.2        |