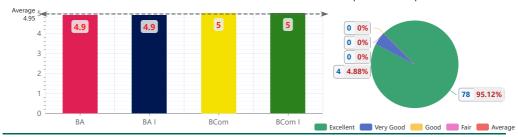

#### 1 - Regularity in taking lectures

| Course         | Excellent (5) | Very Good (4) | Good (3) | Fair (2) | Average (1) | Total | Mean Score |
|----------------|---------------|---------------|----------|----------|-------------|-------|------------|
| ВА             | 82            | 9             | 7        | 0        | 0           | 98    | 4.8        |
| BAI            | 68            | 9             | 7        | 0        | 0           | 84    | 4.7        |
| BA V           | 13            | 0             | 0        | 0        | 0           | 13    | 5.0        |
| BCA            | 2             | 1             | 0        | 0        | 0           | 3     | 4.7        |
| BCA I          | 2             | 0             | 0        | 0        | 0           | 2     | 5.0        |
| BCom           | 47            | 1             | 0        | 0        | 0           | 48    | 5.0        |
| BCom I         | 11            | 0             | 0        | 0        | 0           | 11    | 5.0        |
| BCom V         | 36            | 1             | 0        | 0        | 0           | 37    | 5.0        |
| BSc Non-Med.   | 0             | 1             | 0        | 0        | 0           | 1     | 4.0        |
| BSc Non-Med. I | 0             | 1             | 0        | 0        | 0           | 1     | 4.0        |
| MA Economics   | 1             | 0             | 0        | 0        | 0           | 1     | 5.0        |
| MA Economics I | 1             | 0             | 0        | 0        | 0           | 1     | 5.0        |
| MA Pol. Sc.    | 4             | 0             | 0        | 0        | 0           | 4     | 5.0        |
| MA Pol. Sc. I  | 4             | 0             | 0        | 0        | 0           | 4     | 5.0        |
| Total          | 271           | 23            | 14       | 0        | 0           | 308   | 4.8        |

#### Course wise Mean Score

#### Option wise Respondents