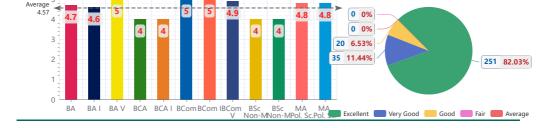

#### 1 - Regularity in taking lectures

| Course         | Excellent (5) | Very Good (4) | Good (3) | Fair (2) | Average (1) | Total | Mean Score |
|----------------|---------------|---------------|----------|----------|-------------|-------|------------|
| ВА             | 82            | 9             | 7        | 0        | 0           | 98    | 4.8        |
| BAI            | 68            | 9             | 7        | 0        | 0           | 84    | 4.7        |
| BA V           | 13            | 0             | 0        | 0        | 0           | 13    | 5.0        |
| BCA            | 2             | 1             | 0        | 0        | 0           | 3     | 4.7        |
| BCA I          | 2             | 0             | 0        | 0        | 0           | 2     | 5.0        |
| BCom           | 47            | 1             | 0        | 0        | 0           | 48    | 5.0        |
| BCom I         | 11            | 0             | 0        | 0        | 0           | 11    | 5.0        |
| BCom V         | 36            | 1             | 0        | 0        | 0           | 37    | 5.0        |
| BSc Non-Med.   | 0             | 1             | 0        | 0        | 0           | 1     | 4.0        |
| BSc Non-Med. I | 0             | 1             | 0        | 0        | 0           | 1     | 4.0        |
| MA Economics   | 1             | 0             | 0        | 0        | 0           | 1     | 5.0        |
| MA Economics I | 1             | 0             | 0        | 0        | 0           | 1     | 5.0        |
| MA Pol. Sc.    | 4             | 0             | 0        | 0        | 0           | 4     | 5.0        |
| MA Pol. Sc. I  | 4             | 0             | 0        | 0        | 0           | 4     | 5.0        |
| Total          | 271           | 23            | 14       | 0        | 0           | 308   | 4.8        |