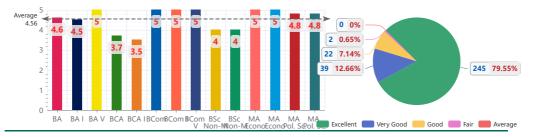

#### 6 - Ability to maintain discipline in class

| Course         | Excellent (5) | Very Good (4) | Good (3) | Fair (2) | Average (1) | Total | Mean Score |
|----------------|---------------|---------------|----------|----------|-------------|-------|------------|
| ВА             | 70            | 18            | 10       | 0        | 0           | 98    | 4.6        |
| BA I           | 57            | 17            | 10       | 0        | 0           | 84    | 4.6        |
| BA V           | 12            | 1             | 0        | 0        | 0           | 13    | 4.9        |
| BCA            | 0             | 2             | 1        | 0        | 0           | 3     | 3.7        |
| BCA I          | 0             | 1             | 1        | 0        | 0           | 2     | 3.5        |
| BCom           | 47            | 1             | 0        | 0        | 0           | 48    | 5.0        |
| BCom I         | 11            | 0             | 0        | 0        | 0           | 11    | 5.0        |
| BCom V         | 36            | 1             | 0        | 0        | 0           | 37    | 5.0        |
| BSc Non-Med.   | 0             | 1             | 0        | 0        | 0           | 1     | 4.0        |
| BSc Non-Med. I | 0             | 1             | 0        | 0        | 0           | 1     | 4.0        |
| MA Economics   | 1             | 0             | 0        | 0        | 0           | 1     | 5.0        |
| MA Economics I | 1             | 0             | 0        | 0        | 0           | 1     | 5.0        |
| MA Pol. Sc.    | 3             | 1             | 0        | 0        | 0           | 4     | 4.8        |
| MA Pol. Sc. I  | 3             | 1             | 0        | 0        | 0           | 4     | 4.8        |
| Total          | 241           | 45            | 22       | 0        | 0           | 308   | 4.7        |