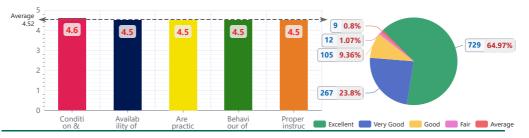

#### 7 - Other Lab Facilities

| Parameter                                            | Excellent (5) | Very Good (4) | Good (3) | Fair (2) | Average (1) | Total | Mean Score |
|------------------------------------------------------|---------------|---------------|----------|----------|-------------|-------|------------|
| Condition & Quality of Appratus/Equipments           | 248           | 97            | 50       | 10       | 12          | 417   | 4.3        |
| Availability of Appratus/equipments                  | 216           | 121           | 58       | 12       | 11          | 418   | 4.2        |
| Are practicals conducted regularly as per time table | 241           | 99            | 56       | 10       | 10          | 416   | 4.3        |
| Behaviour of Lab Staff                               | 237           | 100           | 59       | 11       | 10          | 417   | 4.3        |
| Proper instructions given by Faculty                 | 240           | 97            | 54       | 9        | 14          | 414   | 4.3        |
| Total                                                | 1182          | 514           | 277      | 52       | 57          | 2082  | 4.3        |