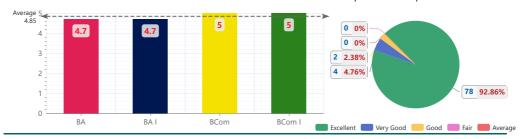

#### 9 - Availability outside the class

| Course         | Excellent (5) | Very Good (4) | Good (3) | Fair (2) | Average (1) | Total | Mean Score |
|----------------|---------------|---------------|----------|----------|-------------|-------|------------|
| BA             | 73            | 14            | 10       | 0        | 0           | 97    | 4.6        |
| BA I           | 60            | 13            | 10       | 0        | 0           | 83    | 4.6        |
| BA V           | 12            | 1             | 0        | 0        | 0           | 13    | 4.9        |
| BCA            | 1             | 2             | 0        | 0        | 0           | 3     | 4.3        |
| BCA I          | 1             | 1             | 0        | 0        | 0           | 2     | 4.5        |
| BCom           | 44            | 3             | 1        | 0        | 0           | 48    | 4.9        |
| BCom I         | 9             | 1             | 1        | 0        | 0           | 11    | 4.7        |
| BCom V         | 35            | 2             | 0        | 0        | 0           | 37    | 4.9        |
| BSc Non-Med.   | 0             | 1             | 0        | 0        | 0           | 1     | 4.0        |
| BSc Non-Med. I | 0             | 1             | 0        | 0        | 0           | 1     | 4.0        |
| MA Economics   | 0             | 1             | 0        | 0        | 0           | 1     | 4.0        |
| MA Economics I | 0             | 1             | 0        | 0        | 0           | 1     | 4.0        |
| MA Pol. Sc.    | 4             | 0             | 0        | 0        | 0           | 4     | 5.0        |
| MA Pol. Sc. I  | 4             | 0             | 0        | 0        | 0           | 4     | 5.0        |
| Total          | 243           | 41            | 22       | 0        | 0           | 306   | 4.7        |