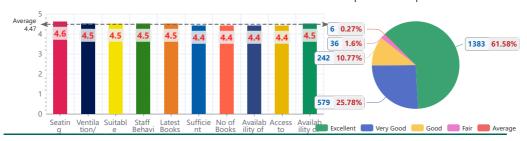

#### 2 - Library

| Parameter                                         | Excellent (5) | Very Good (4) | Good (3) | Fair (2) | Average (1) | Total | Mean Score |
|---------------------------------------------------|---------------|---------------|----------|----------|-------------|-------|------------|
| Seating arrangement and Capacity                  | 252           | 110           | 43       | 6        | 8           | 419   | 4.4        |
| Ventilation/Airy/Lighting                         | 232           | 113           | 58       | 8        | 6           | 417   | 4.3        |
| Suitable Timings                                  | 228           | 117           | 51       | 11       | 8           | 415   | 4.3        |
| Staff Behaviour                                   | 226           | 114           | 53       | 11       | 10          | 414   | 4.3        |
| Latest Books & Journals & Magazines               | 231           | 104           | 55       | 14       | 16          | 420   | 4.2        |
| Sufficient copies of Books                        | 217           | 107           | 72       | 8        | 13          | 417   | 4.2        |
| No of Books issued per student                    | 206           | 113           | 72       | 14       | 13          | 418   | 4.2        |
| Availability of issue facility during exams       | 213           | 111           | 63       | 16       | 11          | 414   | 4.2        |
| Access to online & Offline Journals and Magazines | 222           | 110           | 59       | 18       | 10          | 419   | 4.2        |
| Availability of Daily Newspapers                  | 241           | 102           | 56       | 9        | 5           | 413   | 4.4        |
| Total                                             | 2268          | 1101          | 582      | 115      | 100         | 4166  | 4.3        |

#### Course wise Mean Score

#### Option wise Respondents