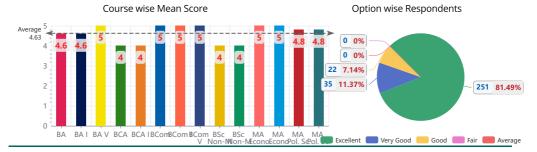

#### 1 - Regularity in taking lectures

| Course         | Excellent (5) | Very Good (4) | Good (3) | Fair (2) | Average (1) | Total | Mean Score |
|----------------|---------------|---------------|----------|----------|-------------|-------|------------|
| ВА             | 82            | 9             | 7        | 0        | 0           | 98    | 4.8        |
| BAI            | 68            | 9             | 7        | 0        | 0           | 84    | 4.7        |
| BA V           | 13            | 0             | 0        | 0        | 0           | 13    | 5.0        |
| BCA            | 2             | 1             | 0        | 0        | 0           | 3     | 4.7        |
| BCA I          | 2             | 0             | 0        | 0        | 0           | 2     | 5.0        |
| BCom           | 47            | 1             | 0        | 0        | 0           | 48    | 5.0        |
| BCom I         | 11            | 0             | 0        | 0        | 0           | 11    | 5.0        |
| BCom V         | 36            | 1             | 0        | 0        | 0           | 37    | 5.0        |
| BSc Non-Med.   | 0             | 1             | 0        | 0        | 0           | 1     | 4.0        |
| BSc Non-Med. I | 0             | 1             | 0        | 0        | 0           | 1     | 4.0        |
| MA Economics   | 1             | 0             | 0        | 0        | 0           | 1     | 5.0        |
| MA Economics I | 1             | 0             | 0        | 0        | 0           | 1     | 5.0        |
| MA Pol. Sc.    | 4             | 0             | 0        | 0        | 0           | 4     | 5.0        |
| MA Pol. Sc. I  | 4             | 0             | 0        | 0        | 0           | 4     | 5.0        |
| Total          | 271           | 23            | 14       | 0        | 0           | 308   | 4.8        |

#### Course wise Mean Score

#### Option wise Respondents