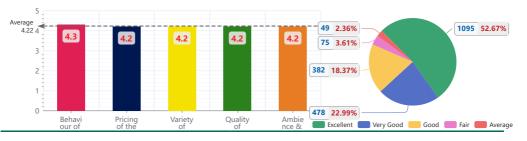

#### 4 - Canteen

| Parameter                  | Excellent (5) | Very Good (4) | Good (3) | Fair (2) | Average (1) | Total | Mean Score |
|----------------------------|---------------|---------------|----------|----------|-------------|-------|------------|
| Behaviour of canteen staff | 240           | 89            | 67       | 14       | 8           | 418   | 4.3        |
| Pricing of the items       | 203           | 112           | 73       | 15       | 11          | 414   | 4.2        |
| Variety of items available | 222           | 83            | 81       | 18       | 14          | 418   | 4.2        |
| Quality of Food            | 214           | 103           | 75       | 15       | 8           | 415   | 4.2        |
| Ambience & Cleanliness     | 216           | 91            | 86       | 13       | 8           | 414   | 4.2        |
| Total                      | 1095          | 478           | 382      | 75       | 49          | 2079  | 4.2        |