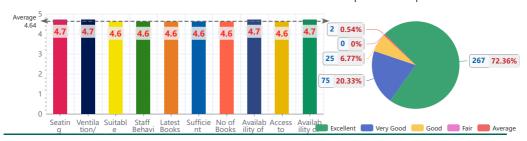

#### 3 - Administration, Office & Campus

| Parameter                                                       | Excellent<br>(5) | Very Good<br>(4) | Good<br>(3) | Fair<br>(2) | Average<br>(1) | Total | Mean<br>Score |
|-----------------------------------------------------------------|------------------|------------------|-------------|-------------|----------------|-------|---------------|
| Staff Behaviour                                                 | 238              | 99               | 55          | 14          | 14             | 420   | 4.3           |
| Easy access/availability                                        | 198              | 124              | 64          | 15          | 14             | 415   | 4.1           |
| Service Promptness                                              | 219              | 102              | 67          | 16          | 15             | 419   | 4.2           |
| Grievance Redressal                                             | 204              | 116              | 65          | 19          | 12             | 416   | 4.2           |
| How you do rate the college so far as job oriented              | 220              | 93               | 70          | 17          | 18             | 418   | 4.1           |
| How you find the transport facility to and fro the institution? | 202              | 114              | 69          | 15          | 15             | 415   | 4.1           |
| Do the girls feel secure in the campus?                         | 239              | 104              | 53          | 12          | 10             | 418   | 4.3           |
| Was your time at the college intellectually enriching?          | 207              | 124              | 57          | 11          | 13             | 412   | 4.:           |
| Total                                                           | 1727             | 876              | 500         | 119         | 111            | 3333  | 4.2           |

#### Course wise Mean Score

#### Option wise Respondents