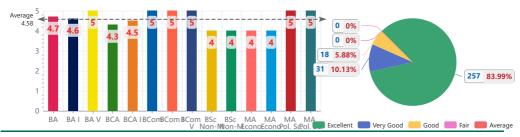

#### 5 - Ability to involve students while teaching

| ,              |               | U             |          |          |             |       |            |
|----------------|---------------|---------------|----------|----------|-------------|-------|------------|
| Course         | Excellent (5) | Very Good (4) | Good (3) | Fair (2) | Average (1) | Total | Mean Score |
| BA             | 76            | 12            | 9        | 0        | 0           | 97    | 4.7        |
| BAI            | 62            | 12            | 9        | 0        | 0           | 83    | 4.6        |
| BA V           | 13            | 0             | 0        | 0        | 0           | 13    | 5.0        |
| BCA            | 1             | 2             | 0        | 0        | 0           | 3     | 4.3        |
| BCA I          | 1             | 1             | 0        | 0        | 0           | 2     | 4.5        |
| BCom           | 48            | 0             | 0        | 0        | 0           | 48    | 5.0        |
| BCom I         | 11            | 0             | 0        | 0        | 0           | 11    | 5.0        |
| BCom V         | 37            | 0             | 0        | 0        | 0           | 37    | 5.0        |
| BSc Non-Med.   | 0             | 1             | 0        | 0        | 0           | 1     | 4.0        |
| BSc Non-Med. I | 0             | 1             | 0        | 0        | 0           | 1     | 4.0        |
| MA Economics   | 0             | 1             | 0        | 0        | 0           | 1     | 4.0        |
| MA Economics I | 0             | 1             | 0        | 0        | 0           | 1     | 4.0        |
| MA Pol. Sc.    | 4             | 0             | 0        | 0        | 0           | 4     | 5.0        |
| MA Pol. Sc. I  | 4             | 0             | 0        | 0        | 0           | 4     | 5.0        |
| Total          | 257           | 31            | 18       | 0        | 0           | 306   | 4.8        |

#### Option wise Respondents