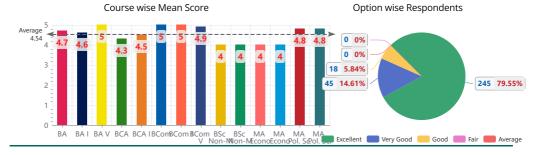

4 - Ability to link current knowledge and practical experience while teaching

| Course         | Excellent (5) | Very Good (4) | Good (3) | Fair (2) | Average (1) | Total | Mean Score |
|----------------|---------------|---------------|----------|----------|-------------|-------|------------|
| ВА             | 73            | 16            | 9        | 0        | 0           | 98    | 4.7        |
| BA I           | 59            | 16            | 9        | 0        | 0           | 84    | 4.6        |
| BA V           | 13            | 0             | 0        | 0        | 0           | 13    | 5.0        |
| BCA            | 1             | 2             | 0        | 0        | 0           | 3     | 4.3        |
| BCA I          | 1             | 1             | 0        | 0        | 0           | 2     | 4.5        |
| BCom           | 46            | 2             | 0        | 0        | 0           | 48    | 5.0        |
| BCom I         | 11            | 0             | 0        | 0        | 0           | 11    | 5.0        |
| BCom V         | 35            | 2             | 0        | 0        | 0           | 37    | 4.9        |
| BSc Non-Med.   | 0             | 1             | 0        | 0        | 0           | 1     | 4.0        |
| BSc Non-Med. I | 0             | 1             | 0        | 0        | 0           | 1     | 4.0        |
| MA Economics   | 0             | 1             | 0        | 0        | 0           | 1     | 4.0        |
| MA Economics I | 0             | 1             | 0        | 0        | 0           | 1     | 4.0        |
| MA Pol. Sc.    | 3             | 1             | 0        | 0        | 0           | 4     | 4.8        |
| MA Pol. Sc. I  | 3             | 1             | 0        | 0        | 0           | 4     | 4.8        |
| Total          | 245           | 45            | 18       | 0        | 0           | 308   | 4.7        |