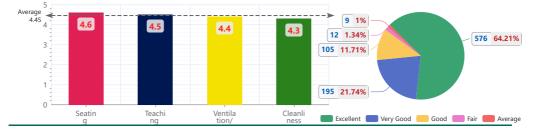

#### 1 - Class Rooms

| 1 Class Rooms              |               |               |          |          |             |       |            |
|----------------------------|---------------|---------------|----------|----------|-------------|-------|------------|
| Parameter                  | Excellent (5) | Very Good (4) | Good (3) | Fair (2) | Average (1) | Total | Mean Score |
| Seating capacity           | 268           | 85            | 50       | 11       | 6           | 420   | 4.4        |
| Teaching Learning aids     | 251           | 102           | 49       | 7        | 9           | 418   | 4.4        |
| Ventilation/Airy /lighting | 237           | 92            | 60       | 18       | 11          | 418   | 4.3        |
| Cleanliness                | 222           | 91            | 66       | 16       | 20          | 415   | 4.2        |
| Total                      | 978           | 370           | 225      | 52       | 46          | 1671  | 4.3        |

#### Course wise Mean Score

Option wise Respondents