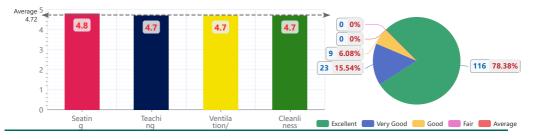

#### 1 - Class Rooms

| 1 Class Rooms              |               |               |          |          |             |       |            |
|----------------------------|---------------|---------------|----------|----------|-------------|-------|------------|
| Parameter                  | Excellent (5) | Very Good (4) | Good (3) | Fair (2) | Average (1) | Total | Mean Score |
| Seating capacity           | 268           | 85            | 50       | 11       | 6           | 420   | 4.4        |
| Teaching Learning aids     | 251           | 102           | 49       | 7        | 9           | 418   | 4.4        |
| Ventilation/Airy /lighting | 237           | 92            | 60       | 18       | 11          | 418   | 4.3        |
| Cleanliness                | 222           | 91            | 66       | 16       | 20          | 415   | 4.2        |
| Total                      | 978           | 370           | 225      | 52       | 46          | 1671  | 4.3        |

#### Course wise Mean Score

Option wise Respondents