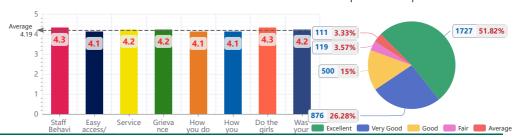

#### 3 - Administration, Office & Campus

| Parameter                                                       | Excellent<br>(5) | Very Good<br>(4) | Good<br>(3) | Fair<br>(2) | Average<br>(1) | Total | Mean<br>Score |
|-----------------------------------------------------------------|------------------|------------------|-------------|-------------|----------------|-------|---------------|
| Staff Behaviour                                                 | 238              | 99               | 55          | 14          | 14             | 420   | 4.3           |
| Easy access/availability                                        | 198              | 124              | 64          | 15          | 14             | 415   | 4.1           |
| Service Promptness                                              | 219              | 102              | 67          | 16          | 15             | 419   | 4.2           |
| Grievance Redressal                                             | 204              | 116              | 65          | 19          | 12             | 416   | 4.2           |
| How you do rate the college so far as job oriented              | 220              | 93               | 70          | 17          | 18             | 418   | 4.1           |
| How you find the transport facility to and fro the institution? | 202              | 114              | 69          | 15          | 15             | 415   | 4.1           |
| Do the girls feel secure in the campus?                         | 239              | 104              | 53          | 12          | 10             | 418   | 4.3           |
| Was your time at the college intellectually enriching?          | 207              | 124              | 57          | 11          | 13             | 412   | 4.:           |
| Total                                                           | 1727             | 876              | 500         | 119         | 111            | 3333  | 4.2           |