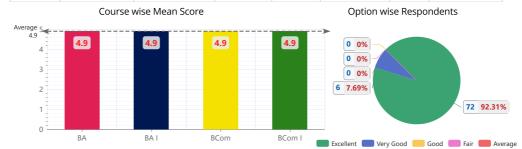

#### 5 - Ability to involve students while teaching

| ,              |               | U             |          |          |             |       |            |
|----------------|---------------|---------------|----------|----------|-------------|-------|------------|
| Course         | Excellent (5) | Very Good (4) | Good (3) | Fair (2) | Average (1) | Total | Mean Score |
| BA             | 76            | 12            | 9        | 0        | 0           | 97    | 4.7        |
| BAI            | 62            | 12            | 9        | 0        | 0           | 83    | 4.6        |
| BA V           | 13            | 0             | 0        | 0        | 0           | 13    | 5.0        |
| BCA            | 1             | 2             | 0        | 0        | 0           | 3     | 4.3        |
| BCA I          | 1             | 1             | 0        | 0        | 0           | 2     | 4.5        |
| BCom           | 48            | 0             | 0        | 0        | 0           | 48    | 5.0        |
| BCom I         | 11            | 0             | 0        | 0        | 0           | 11    | 5.0        |
| BCom V         | 37            | 0             | 0        | 0        | 0           | 37    | 5.0        |
| BSc Non-Med.   | 0             | 1             | 0        | 0        | 0           | 1     | 4.0        |
| BSc Non-Med. I | 0             | 1             | 0        | 0        | 0           | 1     | 4.0        |
| MA Economics   | 0             | 1             | 0        | 0        | 0           | 1     | 4.0        |
| MA Economics I | 0             | 1             | 0        | 0        | 0           | 1     | 4.0        |
| MA Pol. Sc.    | 4             | 0             | 0        | 0        | 0           | 4     | 5.0        |
| MA Pol. Sc. I  | 4             | 0             | 0        | 0        | 0           | 4     | 5.0        |
| Total          | 257           | 31            | 18       | 0        | 0           | 306   | 4.8        |

#### Option wise Respondents