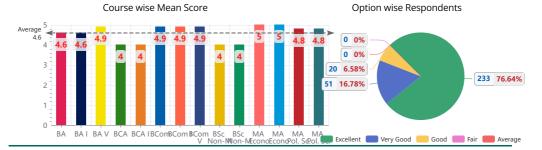

4 - Ability to link current knowledge and practical experience while teaching

| Course         | Excellent (5) | Very Good (4) | Good (3) | Fair (2) | Average (1) | Total | Mean Score |
|----------------|---------------|---------------|----------|----------|-------------|-------|------------|
| ВА             | 73            | 16            | 9        | 0        | 0           | 98    | 4.7        |
| BA I           | 59            | 16            | 9        | 0        | 0           | 84    | 4.6        |
| BA V           | 13            | 0             | 0        | 0        | 0           | 13    | 5.0        |
| BCA            | 1             | 2             | 0        | 0        | 0           | 3     | 4.3        |
| BCA I          | 1             | 1             | 0        | 0        | 0           | 2     | 4.5        |
| BCom           | 46            | 2             | 0        | 0        | 0           | 48    | 5.0        |
| BCom I         | 11            | 0             | 0        | 0        | 0           | 11    | 5.0        |
| BCom V         | 35            | 2             | 0        | 0        | 0           | 37    | 4.9        |
| BSc Non-Med.   | 0             | 1             | 0        | 0        | 0           | 1     | 4.0        |
| BSc Non-Med. I | 0             | 1             | 0        | 0        | 0           | 1     | 4.0        |
| MA Economics   | 0             | 1             | 0        | 0        | 0           | 1     | 4.0        |
| MA Economics I | 0             | 1             | 0        | 0        | 0           | 1     | 4.0        |
| MA Pol. Sc.    | 3             | 1             | 0        | 0        | 0           | 4     | 4.8        |
| MA Pol. Sc. I  | 3             | 1             | 0        | 0        | 0           | 4     | 4.8        |
| Total          | 245           | 45            | 18       | 0        | 0           | 308   | 4.7        |

#### 5 - Ability to involve students while teaching

| ,              |               | U             |          |          |             |       |            |
|----------------|---------------|---------------|----------|----------|-------------|-------|------------|
| Course         | Excellent (5) | Very Good (4) | Good (3) | Fair (2) | Average (1) | Total | Mean Score |
| BA             | 76            | 12            | 9        | 0        | 0           | 97    | 4.7        |
| BAI            | 62            | 12            | 9        | 0        | 0           | 83    | 4.6        |
| BA V           | 13            | 0             | 0        | 0        | 0           | 13    | 5.0        |
| BCA            | 1             | 2             | 0        | 0        | 0           | 3     | 4.3        |
| BCA I          | 1             | 1             | 0        | 0        | 0           | 2     | 4.5        |
| BCom           | 48            | 0             | 0        | 0        | 0           | 48    | 5.0        |
| BCom I         | 11            | 0             | 0        | 0        | 0           | 11    | 5.0        |
| BCom V         | 37            | 0             | 0        | 0        | 0           | 37    | 5.0        |
| BSc Non-Med.   | 0             | 1             | 0        | 0        | 0           | 1     | 4.0        |
| BSc Non-Med. I | 0             | 1             | 0        | 0        | 0           | 1     | 4.0        |
| MA Economics   | 0             | 1             | 0        | 0        | 0           | 1     | 4.0        |
| MA Economics I | 0             | 1             | 0        | 0        | 0           | 1     | 4.0        |
| MA Pol. Sc.    | 4             | 0             | 0        | 0        | 0           | 4     | 5.0        |
| MA Pol. Sc. I  | 4             | 0             | 0        | 0        | 0           | 4     | 5.0        |
| Total          | 257           | 31            | 18       | 0        | 0           | 306   | 4.8        |

#### Option wise Respondents