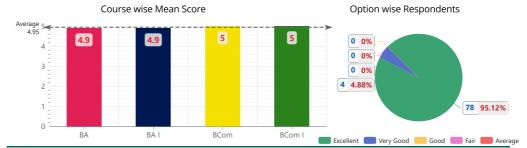

#### 2 - Punctuality in class

| Course         | Excellent (5) | Very Good (4) | Good (3) | Fair (2) | Average (1) | Total | Mean Score |
|----------------|---------------|---------------|----------|----------|-------------|-------|------------|
| BA             | 68            | 21            | 9        | 0        | 0           | 98    | 4.6        |
| BAI            | 55            | 20            | 9        | 0        | 0           | 84    | 4.5        |
| BA V           | 12            | 1             | 0        | 0        | 0           | 13    | 4.9        |
| BCA            | 1             | 2             | 0        | 0        | 0           | 3     | 4.3        |
| BCA I          | 1             | 1             | 0        | 0        | 0           | 2     | 4.5        |
| BCom           | 46            | 2             | 0        | 0        | 0           | 48    | 5.0        |
| BCom I         | 11            | 0             | 0        | 0        | 0           | 11    | 5.0        |
| BCom V         | 35            | 2             | 0        | 0        | 0           | 37    | 4.9        |
| BSc Non-Med.   | 0             | 1             | 0        | 0        | 0           | 1     | 4.0        |
| BSc Non-Med. I | 0             | 1             | 0        | 0        | 0           | 1     | 4.0        |
| MA Economics   | 1             | 0             | 0        | 0        | 0           | 1     | 5.0        |
| MA Economics I | 1             | 0             | 0        | 0        | 0           | 1     | 5.0        |
| MA Pol. Sc.    | 3             | 1             | 0        | 0        | 0           | 4     | 4.8        |
| MA Pol. Sc. I  | 3             | 1             | 0        | 0        | 0           | 4     | 4.8        |
| Total          | 237           | 53            | 18       | 0        | 0           | 308   | 4.7        |

#### Course wise Mean Score

3 - Knowledge about subject taught

| Course         | Excellent (5) | Very Good (4) | Good (3) | Fair (2) | Average (1) | Total | Mean Score |
|----------------|---------------|---------------|----------|----------|-------------|-------|------------|
| BA             | 74            | 13            | 11       | 0        | 0           | 98    | 4.6        |
| BA I           | 60            | 13            | 11       | 0        | 0           | 84    | 4.6        |
| BA V           | 13            | 0             | 0        | 0        | 0           | 13    | 5.0        |
| BCA            | 0             | 3             | 0        | 0        | 0           | 3     | 4.0        |
| BCA I          | 0             | 2             | 0        | 0        | 0           | 2     | 4.0        |
| BCom           | 48            | 0             | 0        | 0        | 0           | 48    | 5.         |
| BCom I         | 11            | 0             | 0        | 0        | 0           | 11    | 5.         |
| BCom V         | 37            | 0             | 0        | 0        | 0           | 37    | 5.4        |
| BSc Non-Med.   | 0             | 1             | 0        | 0        | 0           | 1     | 4.0        |
| BSc Non-Med. I | 0             | 1             | 0        | 0        | 0           | 1     | 4.0        |
| MA Economics   | 1             | 0             | 0        | 0        | 0           | 1     | 5.         |
| MA Economics I | 1             | 0             | 0        | 0        | 0           | 1     | 5.0        |
| MA Pol. Sc.    | 3             | 1             | 0        | 0        | 0           | 4     | 4.         |
| MA Pol. Sc. I  | 3             | 1             | 0        | 0        | 0           | 4     | 4.         |
| Total          | 251           | 35            | 22       | 0        | 0           | 308   | 4.         |