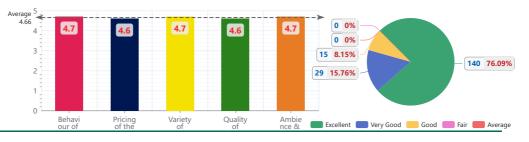

#### 4 - Canteen

| Parameter                  | Excellent (5) | Very Good (4) | Good (3) | Fair (2) | Average (1) | Total | Mean Score |
|----------------------------|---------------|---------------|----------|----------|-------------|-------|------------|
| Behaviour of canteen staff | 240           | 89            | 67       | 14       | 8           | 418   | 4.3        |
| Pricing of the items       | 203           | 112           | 73       | 15       | 11          | 414   | 4.2        |
| Variety of items available | 222           | 83            | 81       | 18       | 14          | 418   | 4.2        |
| Quality of Food            | 214           | 103           | 75       | 15       | 8           | 415   | 4.2        |
| Ambience & Cleanliness     | 216           | 91            | 86       | 13       | 8           | 414   | 4.2        |
| Total                      | 1095          | 478           | 382      | 75       | 49          | 2079  | 4.2        |