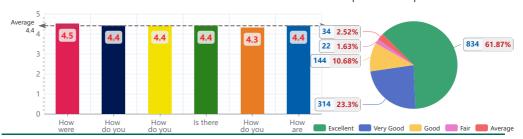

#### 5 - Sports, Health & Other Facilities

| Parameter                                   | Excellent (5) | Very Good (4) | Good (3) | Fair (2) | Average (1) | Total | Mean Score |
|---------------------------------------------|---------------|---------------|----------|----------|-------------|-------|------------|
| How were the extra-curricular activities?   | 238           | 100           | 44       | 11       | 24          | 417   | 4.2        |
| How do you rate the health care facilities? | 212           | 105           | 66       | 9        | 26          | 418   | 4.1        |
| How do you rate the sports facilities?      | 230           | 91            | 62       | 11       | 23          | 417   | 4.2        |
| Is there adequate number of play grounds?   | 229           | 92            | 64       | 13       | 21          | 419   | 4.2        |
| How do you rate the Gymnasium?              | 224           | 90            | 52       | 21       | 25          | 412   | 4.1        |
| How are these maintained/equipped?          | 223           | 92            | 61       | 12       | 25          | 413   | 4.2        |
| Total                                       | 1356          | 570           | 349      | 77       | 144         | 2496  | 4.2        |