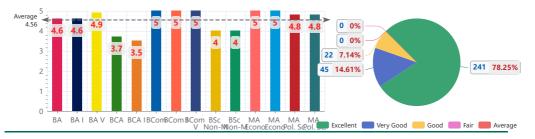

#### 1 - Regularity in taking lectures

| Course         | Excellent (5) | Very Good (4) | Good (3) | Fair (2) | Average (1) | Total | Mean Score |
|----------------|---------------|---------------|----------|----------|-------------|-------|------------|
| ВА             | 82            | 9             | 7        | 0        | 0           | 98    | 4.8        |
| BAI            | 68            | 9             | 7        | 0        | 0           | 84    | 4.7        |
| BA V           | 13            | 0             | 0        | 0        | 0           | 13    | 5.0        |
| BCA            | 2             | 1             | 0        | 0        | 0           | 3     | 4.7        |
| BCA I          | 2             | 0             | 0        | 0        | 0           | 2     | 5.0        |
| BCom           | 47            | 1             | 0        | 0        | 0           | 48    | 5.0        |
| BCom I         | 11            | 0             | 0        | 0        | 0           | 11    | 5.0        |
| BCom V         | 36            | 1             | 0        | 0        | 0           | 37    | 5.0        |
| BSc Non-Med.   | 0             | 1             | 0        | 0        | 0           | 1     | 4.0        |
| BSc Non-Med. I | 0             | 1             | 0        | 0        | 0           | 1     | 4.0        |
| MA Economics   | 1             | 0             | 0        | 0        | 0           | 1     | 5.0        |
| MA Economics I | 1             | 0             | 0        | 0        | 0           | 1     | 5.0        |
| MA Pol. Sc.    | 4             | 0             | 0        | 0        | 0           | 4     | 5.0        |
| MA Pol. Sc. I  | 4             | 0             | 0        | 0        | 0           | 4     | 5.0        |
| Total          | 271           | 23            | 14       | 0        | 0           | 308   | 4.8        |

#### Course wise Mean Score

#### Option wise Respondents