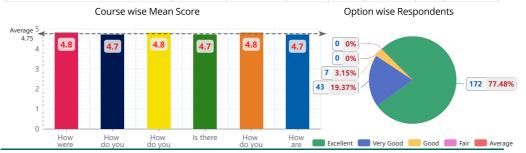

#### 1 - Regularity in taking lectures

| Course         | Excellent (5) | Very Good (4) | Good (3) | Fair (2) | Average (1) | Total | Mean Score |
|----------------|---------------|---------------|----------|----------|-------------|-------|------------|
| ВА             | 82            | 9             | 7        | 0        | 0           | 98    | 4.8        |
| BAI            | 68            | 9             | 7        | 0        | 0           | 84    | 4.7        |
| BA V           | 13            | 0             | 0        | 0        | 0           | 13    | 5.0        |
| BCA            | 2             | 1             | 0        | 0        | 0           | 3     | 4.7        |
| BCA I          | 2             | 0             | 0        | 0        | 0           | 2     | 5.0        |
| BCom           | 47            | 1             | 0        | 0        | 0           | 48    | 5.0        |
| BCom I         | 11            | 0             | 0        | 0        | 0           | 11    | 5.0        |
| BCom V         | 36            | 1             | 0        | 0        | 0           | 37    | 5.0        |
| BSc Non-Med.   | 0             | 1             | 0        | 0        | 0           | 1     | 4.0        |
| BSc Non-Med. I | 0             | 1             | 0        | 0        | 0           | 1     | 4.0        |
| MA Economics   | 1             | 0             | 0        | 0        | 0           | 1     | 5.0        |
| MA Economics I | 1             | 0             | 0        | 0        | 0           | 1     | 5.0        |
| MA Pol. Sc.    | 4             | 0             | 0        | 0        | 0           | 4     | 5.0        |
| MA Pol. Sc. I  | 4             | 0             | 0        | 0        | 0           | 4     | 5.0        |
| Total          | 271           | 23            | 14       | 0        | 0           | 308   | 4.8        |