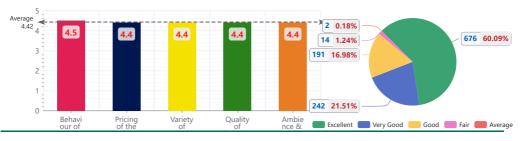

#### 4 - Canteen

| Parameter                  | Excellent (5) | Very Good (4) | Good (3) | Fair (2) | Average (1) | Total | Mean Score |
|----------------------------|---------------|---------------|----------|----------|-------------|-------|------------|
| Behaviour of canteen staff | 240           | 89            | 67       | 14       | 8           | 418   | 4.3        |
| Pricing of the items       | 203           | 112           | 73       | 15       | 11          | 414   | 4.2        |
| Variety of items available | 222           | 83            | 81       | 18       | 14          | 418   | 4.2        |
| Quality of Food            | 214           | 103           | 75       | 15       | 8           | 415   | 4.2        |
| Ambience & Cleanliness     | 216           | 91            | 86       | 13       | 8           | 414   | 4.2        |
| Total                      | 1095          | 478           | 382      | 75       | 49          | 2079  | 4.2        |