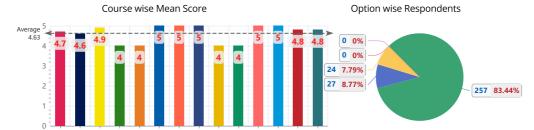

#### 5 - Ability to involve students while teaching

| ,              |               | U             |          |          |             |       |            |
|----------------|---------------|---------------|----------|----------|-------------|-------|------------|
| Course         | Excellent (5) | Very Good (4) | Good (3) | Fair (2) | Average (1) | Total | Mean Score |
| BA             | 76            | 12            | 9        | 0        | 0           | 97    | 4.7        |
| BAI            | 62            | 12            | 9        | 0        | 0           | 83    | 4.6        |
| BA V           | 13            | 0             | 0        | 0        | 0           | 13    | 5.0        |
| BCA            | 1             | 2             | 0        | 0        | 0           | 3     | 4.3        |
| BCA I          | 1             | 1             | 0        | 0        | 0           | 2     | 4.5        |
| BCom           | 48            | 0             | 0        | 0        | 0           | 48    | 5.0        |
| BCom I         | 11            | 0             | 0        | 0        | 0           | 11    | 5.0        |
| BCom V         | 37            | 0             | 0        | 0        | 0           | 37    | 5.0        |
| BSc Non-Med.   | 0             | 1             | 0        | 0        | 0           | 1     | 4.0        |
| BSc Non-Med. I | 0             | 1             | 0        | 0        | 0           | 1     | 4.0        |
| MA Economics   | 0             | 1             | 0        | 0        | 0           | 1     | 4.0        |
| MA Economics I | 0             | 1             | 0        | 0        | 0           | 1     | 4.0        |
| MA Pol. Sc.    | 4             | 0             | 0        | 0        | 0           | 4     | 5.0        |
| MA Pol. Sc. I  | 4             | 0             | 0        | 0        | 0           | 4     | 5.0        |
| Total          | 257           | 31            | 18       | 0        | 0           | 306   | 4.8        |

#### Option wise Respondents