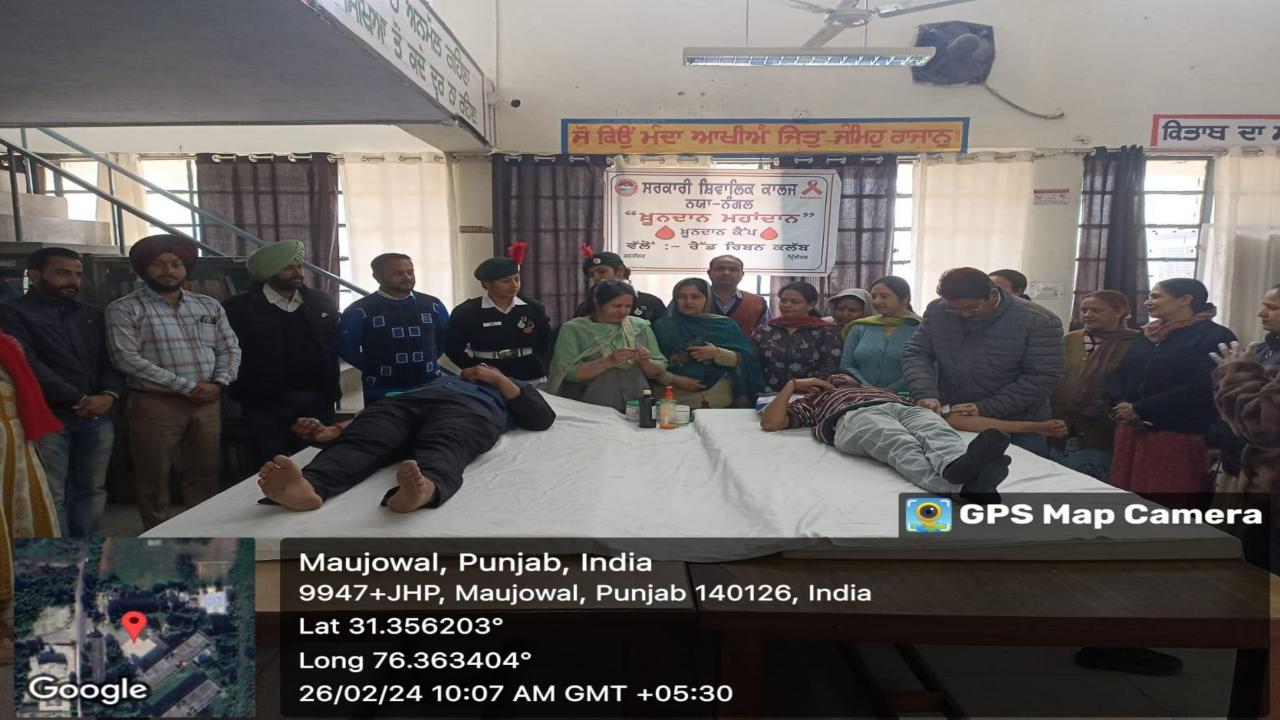

#### **Blood donation camp**

Shivalik, Naya Nangal

Mon, Feb 27

Today 27/2/2024, A blood donation camp was organized at Govt. Shivalik college Naya Nangal under the guidance of principal Seema Saini by Red Ribbon club assisted by the talented and well-disciplined staff of BBMB hospital Nangal. Many students volunteered along with faculties of various departments. The collection of units turned out to be a good no of 35. The camp began with honoring students with badges and then camp addressed by principal Seema Saini herself with the good thought "Blood donation is supreme service for the society". The camp was splendidly regulated by Convener professor Sunita Saini of Red Ribbon club and her respective committee members. The camp was glorified by the presence of Senior professor Darshan Kaur, professor Gurmeet Kaur, professor N.k. Goyal, professor Arshad Ali, professor Jagpal Singh, Dr. Kamlesh kumari, professor Priya Vidwa, Dr. Hemant kumari, Dr. Bindu Sharma, Dr. Parminder Singh, professor Nidhi Parmar, Mrs. Veena kumari, Mr. Rohit kumar, Mr. Parveen Kumar, Mr. Abhishek kumar, Sardar Amarjeet Singh and Dr. Kamal kumar. The camp turned out to be a great success.

## Pic of the Camp...