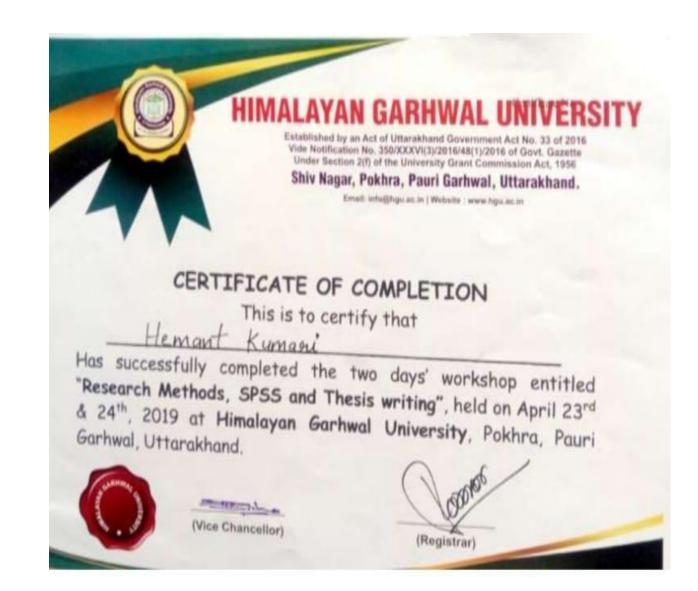

# **SESSION 2018-19**

| Name of<br>Participtes    | No. of<br>teachers<br>who<br>attended | Designation            | Title of the professional<br>development programme                                                                                              | date                                                                                                                                                      |
|---------------------------|---------------------------------------|------------------------|-------------------------------------------------------------------------------------------------------------------------------------------------|-----------------------------------------------------------------------------------------------------------------------------------------------------------|
| Smt.<br>Kamlesh<br>Kumari | 1                                     | Assistant<br>Professor | <ul> <li>FDPon Research<br/>Methodology: Tools<br/>for Data Analysis</li> <li>Work Shop on<br/>Computer hardware<br/>and Networking.</li> </ul> | 15 <sup>th</sup> Dec. to 22 <sup>nd</sup><br>Dec 2018<br>15 <sup>th</sup> Jan to 19 <sup>th</sup><br>Jan 2019<br>08 <sup>th</sup> Feb. to 9 <sup>th</sup> |
| Sh. Jagpal<br>Singh       | 1                                     | Assistant<br>Professor | Work Shop on<br>MATLAB Work Shop on MATLAB                                                                                                      | Feb. 2019<br>08 <sup>th</sup> Feb. to 9 <sup>th</sup><br>Feb. 2019                                                                                        |
| Smt.<br>Hemant<br>Kumari  | 1                                     | Assistant<br>Professor | Workshop on Research<br>Methods SPSS and Thesis<br>Writing.                                                                                     | 23 <sup>rd</sup> April. to<br>24 <sup>th</sup> April.2019                                                                                                 |
| Dr. Daljeet<br>Kaur       | 1                                     | Assistant<br>Professor | Work Shop on MATLAB                                                                                                                             | 08 <sup>th</sup> Feb. to 9 <sup>th</sup><br>Feb. 2019                                                                                                     |
| Smt.<br>Baljinder<br>Kaur | 1                                     | Assistant<br>Professor | Work Shop on MATLAB                                                                                                                             | 08 <sup>th</sup> Feb. to 9 <sup>th</sup><br>Feb. 2019                                                                                                     |