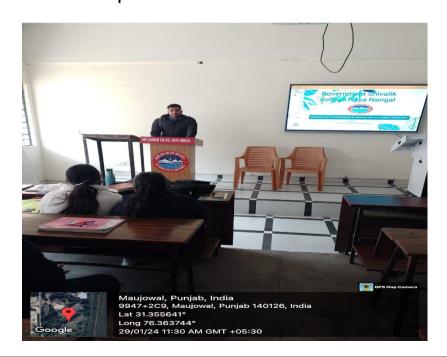

### REPORT OF WORKSHOP

Principal Government Shivalik College, Naya Nangal

The Career Counselling Cell of Government Shivalik college Naya Nangal has successfully organized an Offline Workshop on Inter / Intra institutional idea competetion by Successful Innovators during 29th January, 2024.

A total of 45 students and faculties from host institution participated in the workshop, where Mrs Seema Saini, Principal, Government Shivalik College Naya Nangal demonstrated the process of inter / intra institutional idea competetion. Mr. Shivam Raj (from GRAND THORTON) is cordially invitedas a resouce person to motivate our students on this topic.