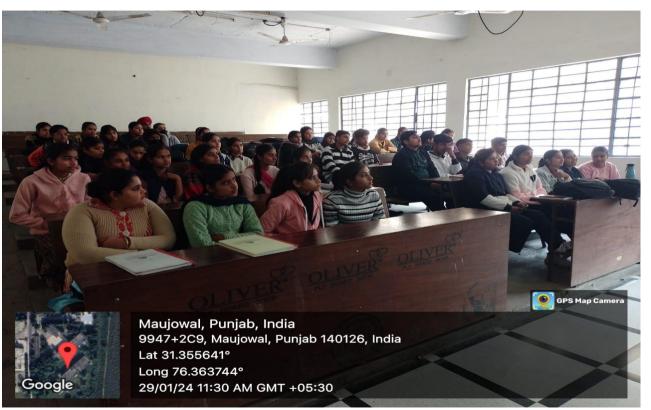

### REPORT OF WORKSHOP

Principal Government Shivalik College, Naya Nangal

The Career Counselling Cell of Government Shivalik college Naya Nangal has successfully organized an Offline Workshop on Inter / Intra institutional idea competetion by Successful Innovators during 29th January, 2024.

A total of 45 students and faculties from host institution participated in the workshop, where Mrs Seema Saini, Principal, Government Shivalik College Naya Nangal demonstrated the process of inter / intra institutional idea competetion. Mr. Shivam Raj (from GRAND THORTON) is cordially invitedas a resouce person to motivate our students on this topic.