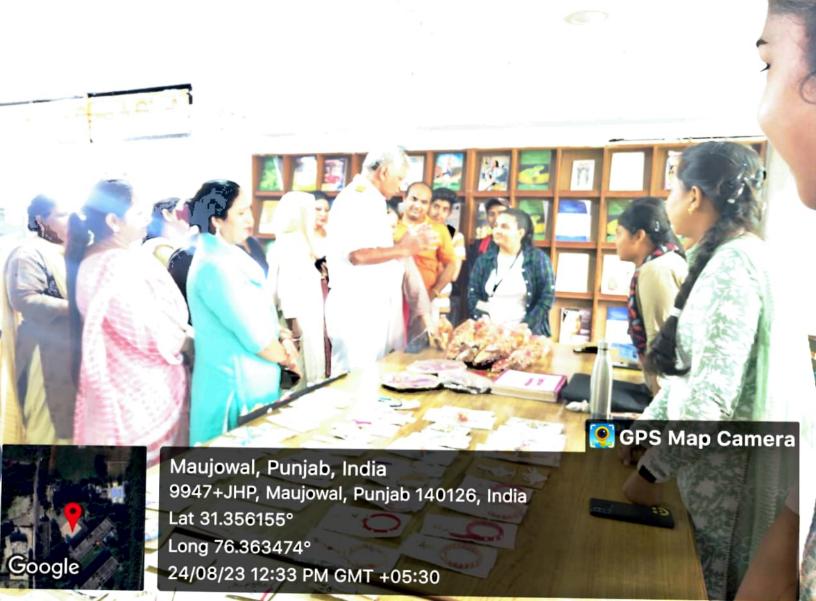

## ਵਿਦਿਆਰਥੀਆਂ ਲਈ ਨੋਟਿਸ

ਕਾਲਜ ਦੇ ਵਿੱਚ ਮਿਤੀ 24-08-2023 ਨੂੰ ਰੱਖੜੀ ਬਣਾਉਣ ਅਤੇ ਵੇਚਣ ਦੇ ਸਬੰਧ ਵਿੱਚ ਕੈਰੀਅਰ ਕੋਂਸਲਿੰਗ ਸੈੱਲ ਅਤੇ Enterpreneurship Development Club ਵੱਲੋਂ ਵਿਦਿਆਰਥੀਆਂ ਨੂੰ ਸੈਲਫ ਇੰਮਪਲਾਈਮੈਂਟ ਲਈ ਪ੍ਰੇਰਿਤ ਕਰਨ ਸਬੰਧੀ ਉਪਰਾਲਾ ਕੀਤਾ ਜਾ ਰਿਹਾ ਹੈ। ਇਹ ਉਪਰਾਲਾ ਭਵਿੱਖ ਵਿੱਚ ਵਿਦਿਆਰਥੀਆਂ ਨੂੰ ਕਾਰੋਬਾਰ ਕਰਨ ਲਈ ਮੱਦਦਗਾਰ ਸਾਬਿਤ ਹੋਵੇਗਾ।

ਕੈਰੀਅਰ ਕੋਂਸਲਿੰਗ ਸੈੱਲ ਅਤੇ ਪ੍ਰਿਘ

Enterpreneurship Development Club

Pony

**ਮ੍ਰਾਂ**ਸੀਪਲ

Letter No./G51/2023/528 Dated: 23-08-2023

To

The Manager
Punjab National Bank
Mojowal, Naya Nangal.

Our college ENTREPRENEURSHIP DEVELOPMENT CLUB event is being held on 24 August, 2023 & we would be highly obliged if you join us at the Government Shivalik College, Naya Nangal at 12:00 PM.