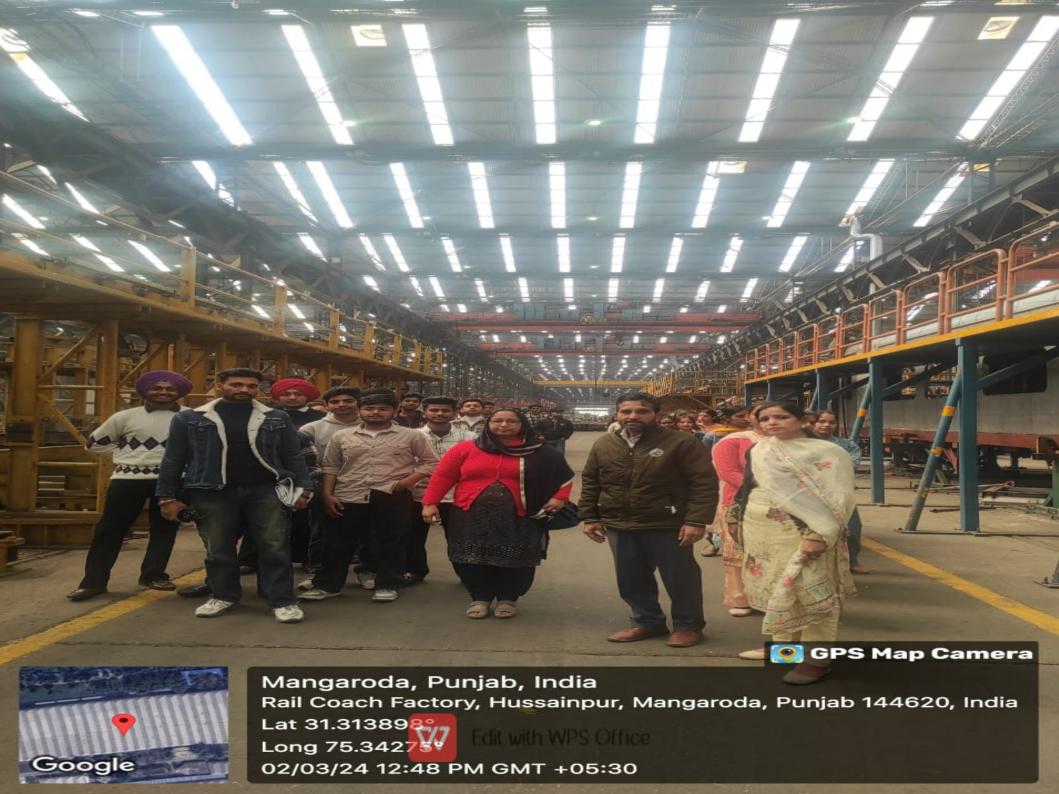

## REPORT OF THE TRIP

ਮਿਤੀ 02/03/2024 ਨੂੰ ਸਰਕਾਰੀ ਸ਼ਿਵਾਲਿਕ ਕਾਲਜ ਨਯਾ ਨੰਗਲ ਵਿਖੇ ਪ੍ਰਿੰਸੀਪਲ ਸੀਮਾ ਸੈਣੀ ਦੀ ਯੋਗ ਅਗਵਾਈ ਅਧੀਨ ਕਾਲਜ ਦੇ ਕਰੀਅਰ ਕਾਊਸਲਿੰਗ ਐਂਡ ਗਾਇਡੈਂਸ ਸੈੱਲ ਦੇ ਤਹਿਤ ਰੇਲ ਕੋਚ ਫੈਕਟਰੀ ਵਿਖੇ ਕਾਲਜ ਦੇ ਵਿਦਿਆਰਥੀਆਂ ਦਾ ਵਿੱਦਿਅਕ ਟੂਰ ਕੀਤਾ ਗਿਆ।ਇਸ ਟੂਰ ਦਾ ਆਯੋਜਨ ਕਰੀਅਰ ਕਾਊਸਲਿੰਗ ਸੈੱਲ ਦੇ ਕਨਵੀਨਰ ਡਾ ਪਾਇਲ ਜਸਵਾਲ ਨੇ ਕੀਤਾ। ਇਸ ਟੂਰ ਦੌਰਾਨ ਵਿਦਿਆਰਥੀਆਂ ਨੂੰ ਰੇਲ ਦੇ ਵੱਖ ਵੱਖ ਡੱਬਿਆਂ ਨੂੰ ਜੋੜ ਕੇ ਰੇਲ ਕਿਵੇਂ ਤਿਆਰ ਕਰਦੇ ਹਨ ਦੇ ਬਾਰੇ ਜਾਣਕਾਰੀ ਦਿੱਤੀ ਗਈ । ਵਿਦਿਆਰਥੀਆਂ ਦੀ ਨਿਗਰਾਨੀ ਲਈ ਪ੍ਰੋਫ਼ੈਸਰ ਕਮਲੇਸ਼ ਰਾਣੀ, ਸੀ੍ ਮਤੀ ਹਰਪ੍ਰੀਤ ਕੌਰ,ਸੀ੍ ਅਭਿਸ਼ੇਕ ਕੁਮਾਰ ਅਤੇ ਸੀ੍ ਪ੍ਰਵੀਨ ਕੁਮਾਰ ਇਸ ਟੂਰ ਦੌਰਾਨ ਨਾਲ ਸਨ।