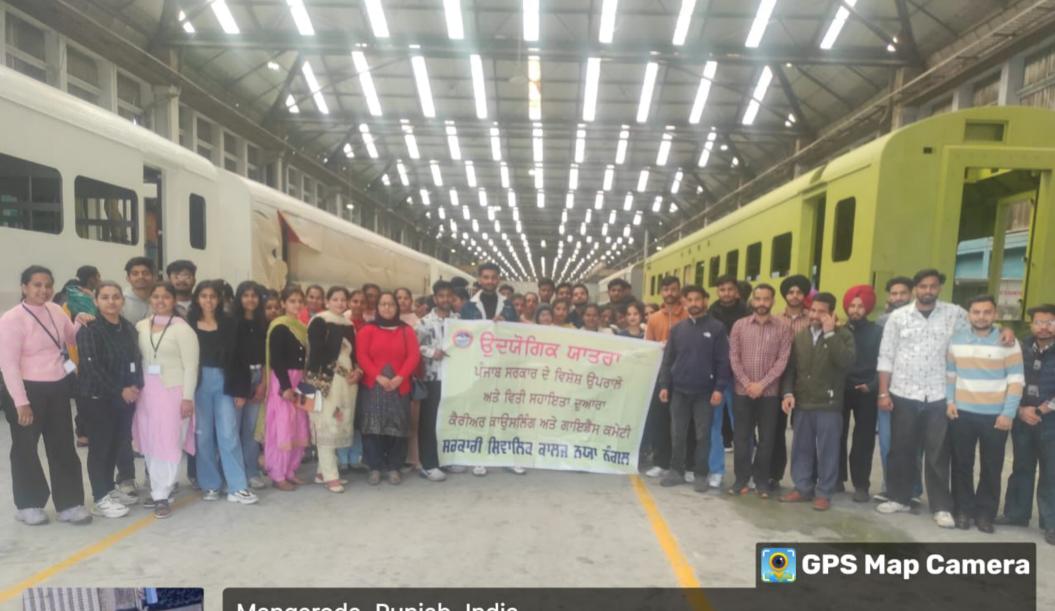

## EDUCATIONAL TRIP TO RAIL COACH FACTORY KAPURTHALA

**Under Career Counseling** 

Mangaroda, Punjab, India Rail Coach factory, Hussainpur, Mangaroda, Punjab 144620, India Lat 31.313009°

Long 75.344536° 02/03/24 12:59 PMT 405:30<sup>VPS</sup> Office

## REPORT OF THE TRIP

ਮਿਤੀ 02/03/2024 ਨੂੰ ਸਰਕਾਰੀ ਸ਼ਿਵਾਲਿਕ ਕਾਲਜ ਨਯਾ ਨੰਗਲ ਵਿਖੇ ਪ੍ਰਿੰਸੀਪਲ ਸੀਮਾ ਸੈਣੀ ਦੀ ਯੋਗ ਅਗਵਾਈ ਅਧੀਨ ਕਾਲਜ ਦੇ ਕਰੀਅਰ ਕਾਊਸਲਿੰਗ ਐਂਡ ਗਾਇਡੈਂਸ ਸੈੱਲ ਦੇ ਤਹਿਤ ਰੇਲ ਕੋਚ ਫੈਕਟਰੀ ਵਿਖੇ ਕਾਲਜ ਦੇ ਵਿਦਿਆਰਥੀਆਂ ਦਾ ਵਿੱਦਿਅਕ ਟੂਰ ਕੀਤਾ ਗਿਆ।ਇਸ ਟੂਰ ਦਾ ਆਯੋਜਨ ਕਰੀਅਰ ਕਾਊਸਲਿੰਗ ਸੈੱਲ ਦੇ ਕਨਵੀਨਰ ਡਾ ਪਾਇਲ ਜਸਵਾਲ ਨੇ ਕੀਤਾ। ਇਸ ਟੂਰ ਦੌਰਾਨ ਵਿਦਿਆਰਥੀਆਂ ਨੂੰ ਰੇਲ ਦੇ ਵੱਖ ਵੱਖ ਡੱਬਿਆਂ ਨੂੰ ਜੋੜ ਕੇ ਰੇਲ ਕਿਵੇਂ ਤਿਆਰ ਕਰਦੇ ਹਨ ਦੇ ਬਾਰੇ ਜਾਣਕਾਰੀ ਦਿੱਤੀ ਗਈ । ਵਿਦਿਆਰਥੀਆਂ ਦੀ ਨਿਗਰਾਨੀ ਲਈ ਪ੍ਰੋਫ਼ੈਸਰ ਕਮਲੇਸ਼ ਰਾਣੀ, ਸੀ੍ ਮਤੀ ਹਰਪ੍ਰੀਤ ਕੌਰ,ਸੀ੍ ਅਭਿਸ਼ੇਕ ਕੁਮਾਰ ਅਤੇ ਸੀ੍ ਪ੍ਰਵੀਨ ਕੁਮਾਰ ਇਸ ਟੂਰ ਦੌਰਾਨ ਨਾਲ ਸਨ।