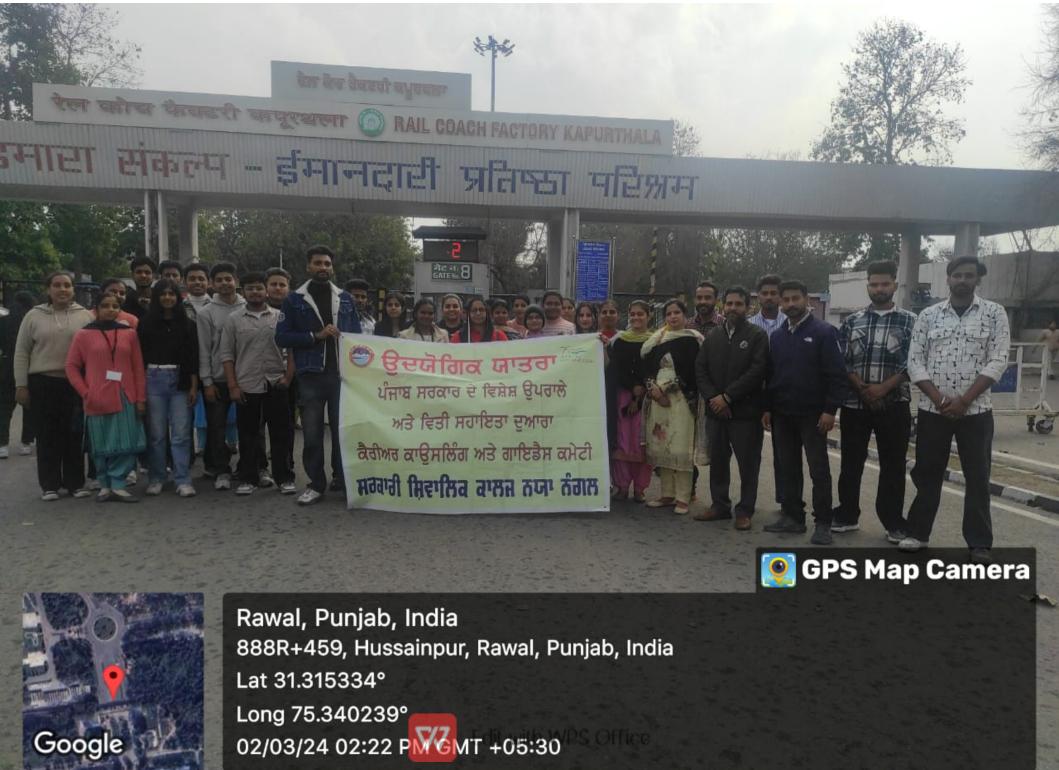

## EDUCATIONAL TRIP TO RAIL COACH FACTORY KAPURTHALA

**Under Career Counseling** 

Mangaroda, Punjab, India Rail Coach factory, Hussainpur, Mangaroda, Punjab 144620, India Lat 31.313009°

Long 75.344536° 02/03/24 12:59 PMT 405:30<sup>VPS</sup> Office

## REPORT OF THE TRIP

ਮਿਤੀ 02/03/2024 ਨੂੰ ਸਰਕਾਰੀ ਸ਼ਿਵਾਲਿਕ ਕਾਲਜ ਨਯਾ ਨੰਗਲ ਵਿਖੇ ਪ੍ਰਿੰਸੀਪਲ ਸੀਮਾ ਸੈਣੀ ਦੀ ਯੋਗ ਅਗਵਾਈ ਅਧੀਨ ਕਾਲਜ ਦੇ ਕਰੀਅਰ ਕਾਊਸਲਿੰਗ ਐਂਡ ਗਾਇਡੈਂਸ ਸੈੱਲ ਦੇ ਤਹਿਤ ਰੇਲ ਕੋਚ ਫੈਕਟਰੀ ਵਿਖੇ ਕਾਲਜ ਦੇ ਵਿਦਿਆਰਥੀਆਂ ਦਾ ਵਿੱਦਿਅਕ ਟੂਰ ਕੀਤਾ ਗਿਆ।ਇਸ ਟੂਰ ਦਾ ਆਯੋਜਨ ਕਰੀਅਰ ਕਾਊਸਲਿੰਗ ਸੈੱਲ ਦੇ ਕਨਵੀਨਰ ਡਾ ਪਾਇਲ ਜਸਵਾਲ ਨੇ ਕੀਤਾ। ਇਸ ਟੂਰ ਦੌਰਾਨ ਵਿਦਿਆਰਥੀਆਂ ਨੂੰ ਰੇਲ ਦੇ ਵੱਖ ਵੱਖ ਡੱਬਿਆਂ ਨੂੰ ਜੋੜ ਕੇ ਰੇਲ ਕਿਵੇਂ ਤਿਆਰ ਕਰਦੇ ਹਨ ਦੇ ਬਾਰੇ ਜਾਣਕਾਰੀ ਦਿੱਤੀ ਗਈ । ਵਿਦਿਆਰਥੀਆਂ ਦੀ ਨਿਗਰਾਨੀ ਲਈ ਪ੍ਰੋਫ਼ੈਸਰ ਕਮਲੇਸ਼ ਰਾਣੀ, ਸੀ੍ ਮਤੀ ਹਰਪ੍ਰੀਤ ਕੌਰ,ਸੀ੍ ਅਭਿਸ਼ੇਕ ਕੁਮਾਰ ਅਤੇ ਸੀ੍ ਪ੍ਰਵੀਨ ਕੁਮਾਰ ਇਸ ਟੂਰ ਦੌਰਾਨ ਨਾਲ ਸਨ।