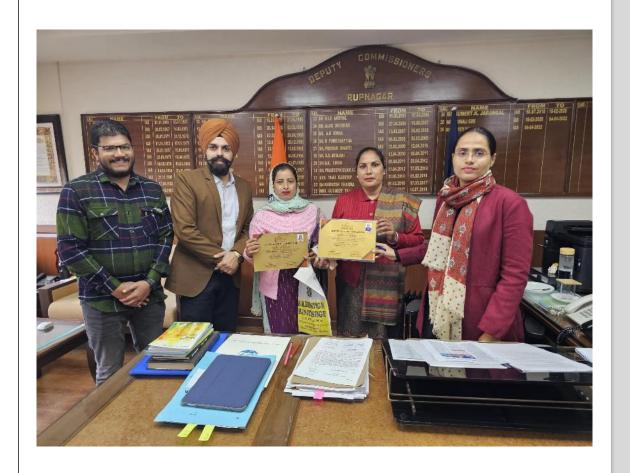

ਅ ਕਮਿਸ਼ਨਰ ਰੂਪਨਗਰ ਡਾ. ਪ੍ਰੀਤੀ ਯਾਦਵ ਨਾਲ ਵੀ ਮੁਲਾਕਾਤ

ਢੇਰ/ ਸ਼ੀ ਅਨੰਦਪੁਰ ਸਾਹਿਬ, 27 ਦਸੰਬਰ (ਕਾਲੀਆ/ ਪਾਸ ਹੈ ਤੇ ਉਨ੍ਹਾ ਦੇ ਪਤੀ ਮੋਹਨ ਲਾਲ ਅਰਬ ਦੇਸ਼ ਗਏ ਹੋਏ ਸੀ ਅਤੇ ਡੀ.ਏ.ਪੀ. ਦਾ ਛਿੜਕਾਓ ਕਰੇਗੀ। ਜਿਸ ਲਈ ਉਹਨੇ ਵਿਚ ਪੜ ਰਿਹਾ ਹੈ ਅਤੇ ਪਰਿਵਾਰ ਵਲੋਂ ਉਨਾਂ ਨੂੰ ਪੂਰਾ ਸਹਿਯੋਗ



ਡਰੋਨ ਸਿਖਲਾਈ ਹਾਸਲ ਕਰ ਚੁੱਕੀਆਂ ਦੋਨੋਂ ਮਹਿਲਾਵਾਂ ਡਿਪਟੀ ਕਮਿਸ਼ਨਰ ਰੂਪਨਗਰ ਨਾਲ।

ਕੀਤਾ ਜਾ ਸਕਦਾ ਹੈ। ਜਿਸ ਦੀ ਸੇਵਾ ਰਾਸ਼ੀ 200 ਤੋਂ 250 ਰੁਪਏ ਕੀਤੀ ਹੈ ਅਤੇ ਡੀ.ਸੀ. ਰੂਪਨਗਰ ਵਲੋਂ ਉਨ੍ਹਾਂ ਨੂੰ ਮੁਬਾਰਕਬਾਦ ਪਤੀ ਏਕੜ ਹੋਵੇਗੀ। ਗਰਦੀਪ ਕੌਰ ਨੇ ਕਿਹਾ ਕਿ ਉਹ 12ਵੀਂ ਦਿੰਦੇ ਹੋਏ ਉੱਜਵਲ ਭਵਿੱਖ ਦੀ ਕਾਮਨਾ ਕੀਤੀ ਹੈ।

#### 15<sup>th</sup> December 2023:

Ms. Preeti Yadav, IAS, Deputy Commissioner – Rupnagar congratulates Mrs. Gurdeep Kaur, member of SASYWFPCL on successfully completing her drone training and appreciates the efforts put in by GT Bharat LLP team towards women empowerment under their project STREE.



# Moral of the story



There is no wrong time to start a right thing.



You will never realise your full potential until & unless you get out of your comfort zone.