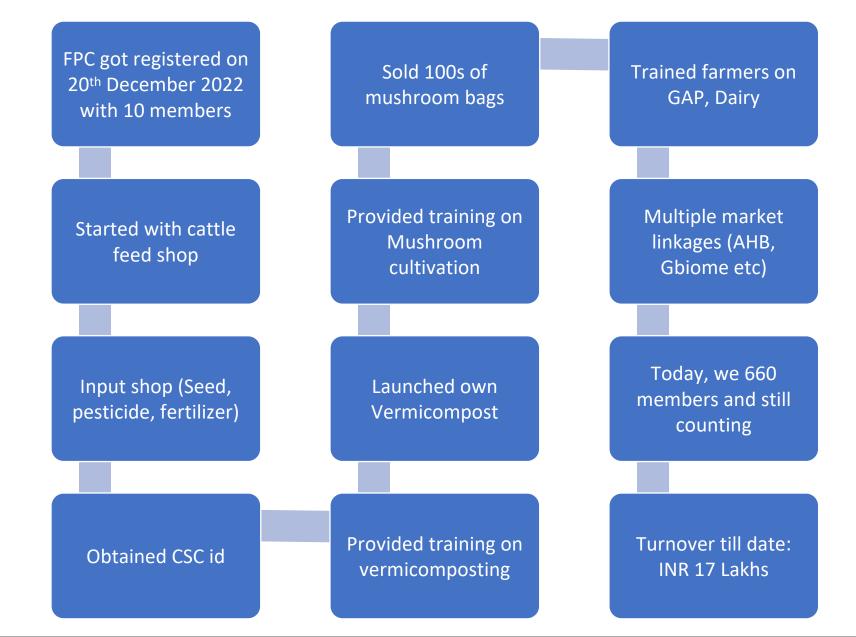

### **FPC Journey**

### Farm Sector

G A P Training

Vermicompost

### Off Farm Sector

#### Off Farm Sector

### Cattle health & Nutrition Management

## Mushroom Training