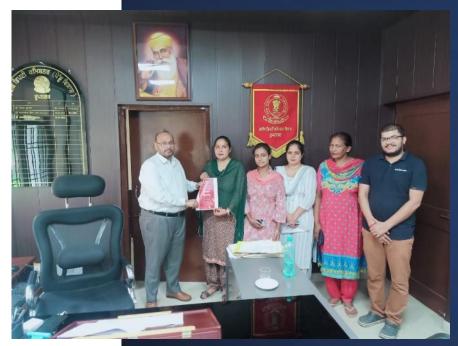

chain in order the elderly away from their loved ones, provid-develop a more formal and structured reach, a provide health treatment and rehabilitation at ling young women with access to education and lit aims to cement a place connecting like mind

life experiences to underprivileged children, Tashvin Foundation's founders include Natasha Chopra and Dr. Harvin Chopra, who are driven future. These experiences not only shape in

Tashvin's vision and resolve is to create a cirirrespective of age, gender, religion, social stan





# Personal learning & Development

- Started speaking
- Confidence boost
- More informed decision maker
- Networking: Met & got introduced to important people
- Opened my own LinkedIn Account
- Got enrolled in computer training classes
- Made my 1<sup>st</sup> CV



Meeting with Shri. Amardeep Singh Gujral, ADC (D), Rupnagar













Notific







#### Gurdeep Kaur · 1st

community resource person at Grant Thornton Bharat LLP

Anandpur Sahib, Punjab, India · Contact info

#### 132 connections



Anamika Paul, rajib mohanty, and 44 other mutual connections



More



**Grant Thornton Bharat LLP** 

#### Gurdeep Kaur

Female

#### Objective

Seeking esteemed opportunity to learn and pursue my interest in a progressive firm that demands an ambitious person, help me hone my acquired knowledge and skills, and be a part of a team that consistently works towards excellence.



| Degree