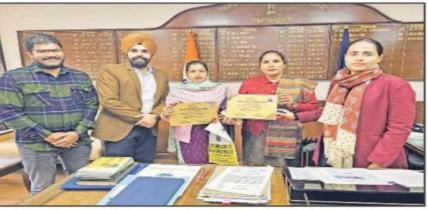

ਹਨ। ਜਿਸ ਵਿਚ ਨਰਪਰ ਬੇਦੀ ਦੀ ਸਰਬਜੀਤ ਕੌਰ ਵੀ ਸ਼ਾਮਲ ਹੈ। ਉਨ੍ਹਾਂ ਦੱਸਿਆ ਕਿ 15 ਦਿਨਾਂ ਦੀ ਸਿਖਲਾਈ ਵਿਚ ਹੱਲ ਲਿਖਤ ਕੰਮ ਅਤੇ ਪਯੋਗੀ ਦੋਨੋਂ ਸ਼ਾਮਲ ਸੀ ਅਤੇ

ਉਨ੍ਹਾਂ ਨੇ ਪ੍ਰੀਖਿਆ ਪਾਸ ਕਰਕੇ ਸਰਟੀਫਿਕੇਟ ਹਾਸਲ ਕੀਤਾ ਹੈ। ਮਿਲ ਰਿਹਾ ਹੈ। ਉਨ੍ਹਾਂ ਕਿਹਾ ਕਿ ਉਸ ਨੂੰ ਇਸ ਮੁਕਾਮ ਤੇ ਉਨ੍ਹਾਂ ਅੱਗੇ ਦੱਸਿਆ ਕਿ ਸਿਖਲਾਈ ਤੋਂ ਬਾਅਦ ਲਗਭਗ 15 ਪਹੁੰਚਾਉਣ ਲਈ ਮੈਨੇਜਰ ਮਨਪੀਤ ਸਿੰਘ ਅਤੇ ਸਹਾਇਕ ਲੱਖ ਵਾਲਾ ਡਰੋਨ ਅਤੇ ਈ-ਰਿਕਸ਼ਾ ਉਨ੍ਹਾਂ ਨੂੰ ਕੇਂਦਰ ਸਰਕਾਰ ਦੀ ਮੈਨੇਜਰ ਸੂਭਮ ਬਾਰੀਕ ਦਾ ਵੱਡਾ ਸਹਿਯੋਗ ਹੈ। ਜਿਸ ਲਈ ਉਨ੍ਹਾਂ ਯੋਜਨਾਂ ਰਾਹੀਂ ਇਫਕੋ ਵਲੋਂ ਉਨ੍ਹਾਂ ਨੂੰ ਮੁਫ਼ਤ ਦਿੱਤਾ ਜਾਵੇਗਾ ਤੇ ਦਾ ਵੀ ਧੰਨਵਾਦ ਕਰਦੀ ਹੈ। ਉਨ੍ਹਾਂ ਇਸ ਸਬੰਧੀ ਡਿਪਟੀ ਇਸ ਦੀ ਵਰਤੋਂ ਨਾਲ 7 ਮਿੰਟ ਵਿੱਚ ਪ੍ਰਤੀ ਏਕੜ ਦਾ ਛਿੜਕਾਅ ਕਮਿਸ਼ਨਰ ਰੂਪਨਗਰ ਡਾ. ਪ੍ਰੀਤੀ ਯਾਦਵ ਨਾਲ ਵੀ ਮੁਲਾਕਾਤ

ਢੇਰ/ ਸ਼ੀ ਅਨੰਦਪੁਰ ਸਾਹਿਬ, 27 ਦਸੰਬਰ (ਕਾਲੀਆ/ ਪਾਸ ਹੈ ਤੇ ਉਨ੍ਹਾ ਦੇ ਪਤੀ ਮੋਹਨ ਲਾਲ ਅਰਬ ਦੇਸ਼ ਗਏ ਹੋਏ ਸੀ ਅਤੇ ਡੀ.ਏ.ਪੀ. ਦਾ ਛਿੜਕਾਓ ਕਰੇਗੀ। ਜਿਸ ਲਈ ਉਹਨੇ ਵਿਚ ਪੜ ਰਿਹਾ ਹੈ ਅਤੇ ਪਰਿਵਾਰ ਵਲੋਂ ਉਨਾਂ ਨੂੰ ਪੂਰਾ ਸਹਿਯੋਗ



ਡਰੋਨ ਸਿਖਲਾਈ ਹਾਸਲ ਕਰ ਚੁੱਕੀਆਂ ਦੋਨੋਂ ਮਹਿਲਾਵਾਂ ਡਿਪਟੀ ਕਮਿਸ਼ਨਰ ਰੂਪਨਗਰ ਨਾਲ।

ਕੀਤਾ ਜਾ ਸਕਦਾ ਹੈ। ਜਿਸ ਦੀ ਸੇਵਾ ਰਾਸ਼ੀ 200 ਤੋਂ 250 ਰੁਪਏ ਕੀਤੀ ਹੈ ਅਤੇ ਡੀ.ਸੀ. ਰੂਪਨਗਰ ਵਲੋਂ ਉਨ੍ਹਾਂ ਨੂੰ ਮੁਬਾਰਕਬਾਦ ਪਤੀ ਏਕੜ ਹੋਵੇਗੀ। ਗਰਦੀਪ ਕੌਰ ਨੇ ਕਿਹਾ ਕਿ ਉਹ 12ਵੀਂ ਦਿੰਦੇ ਹੋਏ ਉੱਜਵਲ ਭਵਿੱਖ ਦੀ ਕਾਮਨਾ ਕੀਤੀ ਹੈ।

#### 15<sup>th</sup> December 2023:

Ms. Preeti Yadav, IAS, Deputy Commissioner – Rupnagar congratulates Mrs. Gurdeep Kaur, member of SASYWFPCL on successfully completing her drone training and appreciates the efforts put in by GT Bharat LLP team towards women empowerment under their project STREE.



# Moral of the story



There is no wrong time to start a right thing.



You will never realise your full potential until & unless you get out of your comfort zone.