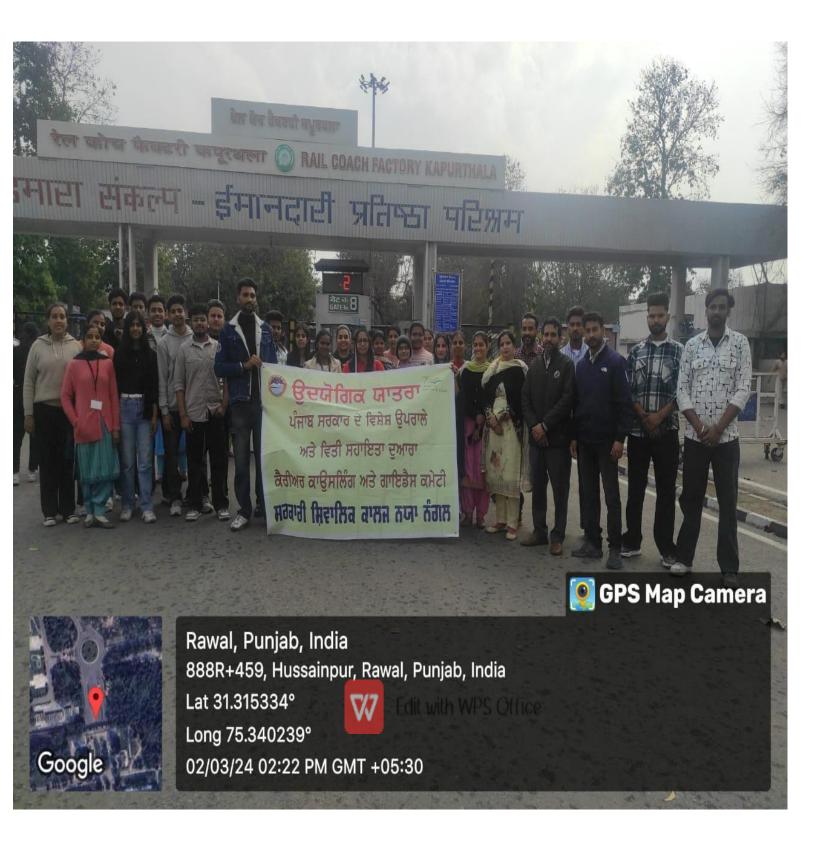

### **REPORT OF TRIP**

ਮਿਤੀ 02/03/2024 ਨੂੰ ਸਰਕਾਰੀ ਸ਼ਿਵਾਲਿਕ ਕਾਲਜ ਨਯਾ ਨੰਗਲ ਵਿਖੇ ਪ੍ਰਿੰਸੀਪਲ ਸੀਮਾ ਸੈਣੀ ਦੀ ਯੋਗ ਅਗਵਾਈ ਅਧੀਨ ਕਾਲਜ ਦੇ ਕਰੀਅਰ ਕਾਊਸਲਿੰਗ ਐਂਡ ਗਾਇਡੈਂਸ ਸੈੱਲ ਦੇ ਤਹਿਤ ਰੇਲ ਕੋਚ ਫੈਕਟਰੀ ਵਿਖੇ ਕਾਲਜ ਦੇ ਵਿਦਿਆਰਥੀਆਂ ਦਾ ਵਿੱਦਿਅਕ ਟੂਰ ਕੀਤਾ ਗਿਆ।ਇਸ ਟੂਰ ਦਾ ਆਯੋਜਨ ਕਰੀਅਰ ਕਾਊਸਲਿੰਗ ਸੈੱਲ ਦੇ ਕਨਵੀਨਰ ਡਾ ਪਾਇਲ ਜਸਵਾਲ ਨੇ ਕੀਤਾ। ਇਸ ਟੂਰ ਦੌਰਾਨ ਵਿਦਿਆਰਥੀਆਂ ਨੂੰ ਰੇਲ ਦੇ ਵੱਖ ਵੱਖ ਡੱਬਿਆਂ ਨੂੰ ਜੋੜ ਕੇ ਰੇਲ ਕਿਵੇਂ ਤਿਆਰ ਕਰਦੇ ਹਨ ਦੇ ਬਾਰੇ ਜਾਣਕਾਰੀ ਦਿੱਤੀ ਗਈ। ਵਿਦਿਆਰਥੀਆਂ ਦੀ ਨਿਗਰਾਨੀ ਲਈ ਪ੍ਰੋਫ਼ੈਸਰ ਕਮਲੇਸ਼ ਰਾਣੀ, ਸੀ੍ ਮਤੀ ਹਰਪ੍ਰੀਤ ਕੌਰ,ਸੀ੍ ਅਭਿਸ਼ੇਕ ਕੁਮਾਰ ਅਤੇ ਸੀ੍ ਪ੍ਰਵੀਨ ਕੁਮਾਰ ਇਸ ਟੂਰ ਦੌਰਾਨ ਨਾਲ ਸਨ।

### GOVT SHIVALIK COLLEGE NAYA NANGAL

On 02-03-2024 an Educational Tour was conducted for the students of Govt Shivalik College Naya Nangal at Rail Coach Factory Kapurthala under the able guidance of Principal Seema Saini . This tour was organized by Career Counseling Cell, whose convener was Prof. Hemant Kumari. During this tour, the students were given a lot of information related to various subjects . Prof. Kamlesh Rani, Smt. Harpreet Kaur, Sh. Abhishek Kumar and Sh. Parveen Kumar accompanied the students.