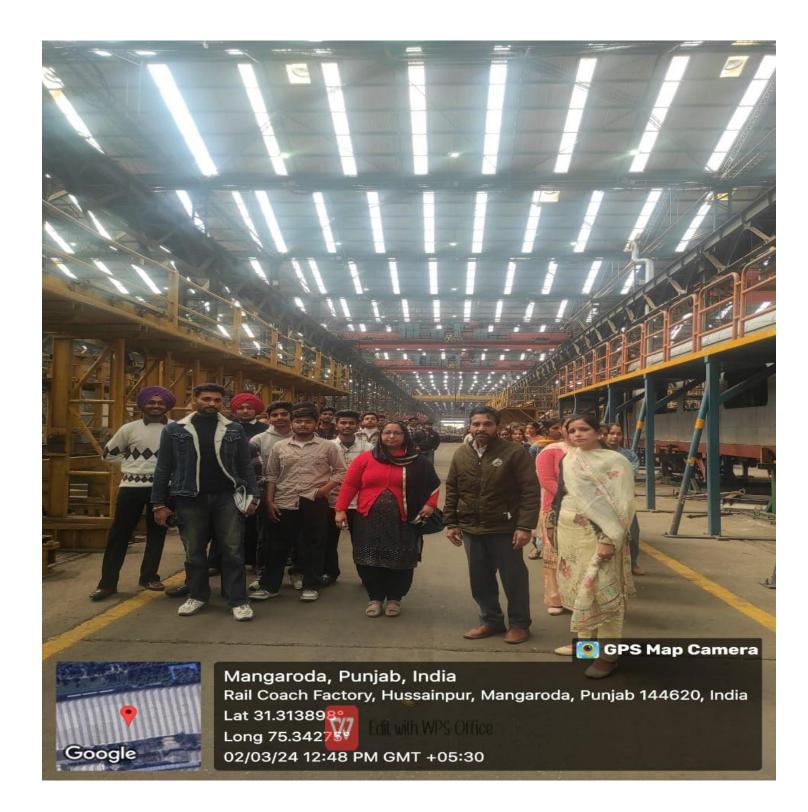

### **REPORT OF TRIP**

ਮਿਤੀ 02/03/2024 ਨੂੰ ਸਰਕਾਰੀ ਸ਼ਿਵਾਲਿਕ ਕਾਲਜ ਨਯਾ ਨੰਗਲ ਵਿਖੇ ਪ੍ਰਿੰਸੀਪਲ ਸੀਮਾ ਸੈਣੀ ਦੀ ਯੋਗ ਅਗਵਾਈ ਅਧੀਨ ਕਾਲਜ ਦੇ ਕਰੀਅਰ ਕਾਊਸਲਿੰਗ ਐਂਡ ਗਾਇਡੈਂਸ ਸੈੱਲ ਦੇ ਤਹਿਤ ਰੇਲ ਕੋਚ ਫੈਕਟਰੀ ਵਿਖੇ ਕਾਲਜ ਦੇ ਵਿਦਿਆਰਥੀਆਂ ਦਾ ਵਿੱਦਿਅਕ ਟੂਰ ਕੀਤਾ ਗਿਆ।ਇਸ ਟੂਰ ਦਾ ਆਯੋਜਨ ਕਰੀਅਰ ਕਾਊਸਲਿੰਗ ਸੈੱਲ ਦੇ ਕਨਵੀਨਰ ਡਾ ਪਾਇਲ ਜਸਵਾਲ ਨੇ ਕੀਤਾ। ਇਸ ਟੂਰ ਦੌਰਾਨ ਵਿਦਿਆਰਥੀਆਂ ਨੂੰ ਰੇਲ ਦੇ ਵੱਖ ਵੱਖ ਡੱਬਿਆਂ ਨੂੰ ਜੋੜ ਕੇ ਰੇਲ ਕਿਵੇਂ ਤਿਆਰ ਕਰਦੇ ਹਨ ਦੇ ਬਾਰੇ ਜਾਣਕਾਰੀ ਦਿੱਤੀ ਗਈ। ਵਿਦਿਆਰਥੀਆਂ ਦੀ ਨਿਗਰਾਨੀ ਲਈ ਪ੍ਰੋਫ਼ੈਸਰ ਕਮਲੇਸ਼ ਰਾਣੀ, ਸੀ੍ ਮਤੀ ਹਰਪ੍ਰੀਤ ਕੌਰ,ਸੀ੍ ਅਭਿਸ਼ੇਕ ਕੁਮਾਰ ਅਤੇ ਸੀ੍ ਪ੍ਰਵੀਨ ਕੁਮਾਰ ਇਸ ਟੂਰ ਦੌਰਾਨ ਨਾਲ ਸਨ।

### GOVT SHIVALIK COLLEGE NAYA NANGAL

On 02-03-2024 an Educational Tour was conducted for the students of Govt Shivalik College Naya Nangal at Rail Coach Factory Kapurthala under the able guidance of Principal Seema Saini . This tour was organized by Career Counseling Cell, whose convener was Prof. Hemant Kumari. During this tour, the students were given a lot of information related to various subjects . Prof. Kamlesh Rani, Smt. Harpreet Kaur, Sh. Abhishek Kumar and Sh. Parveen Kumar accompanied the students.