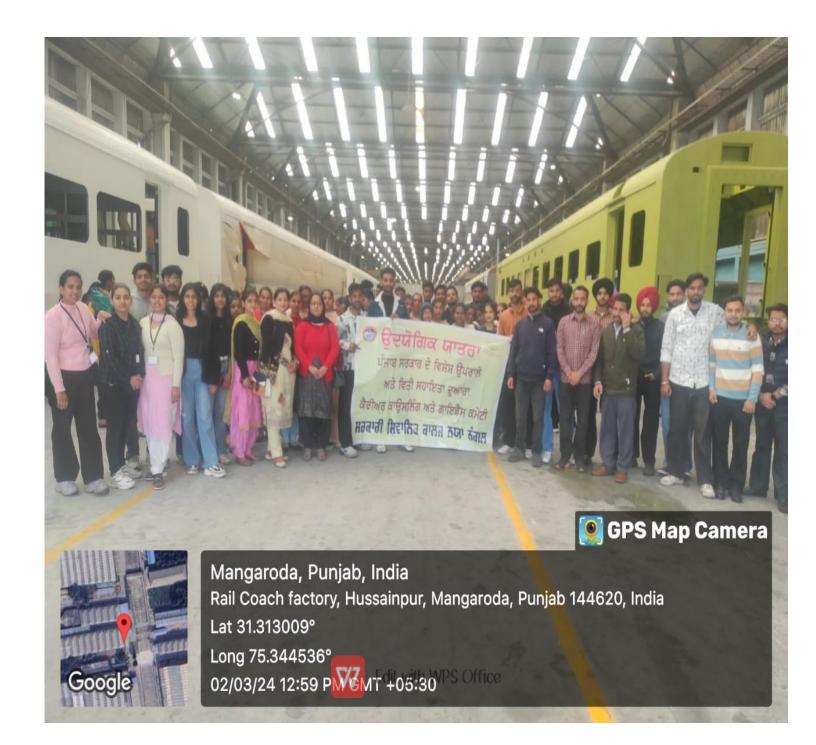

### **REPORT OF TRIP**

ਮਿਤੀ 02/03/2024 ਨੂੰ ਸਰਕਾਰੀ ਸ਼ਿਵਾਲਿਕ ਕਾਲਜ ਨਯਾ ਨੰਗਲ ਵਿਖੇ ਪ੍ਰਿੰਸੀਪਲ ਸੀਮਾ ਸੈਣੀ ਦੀ ਯੋਗ ਅਗਵਾਈ ਅਧੀਨ ਕਾਲਜ ਦੇ ਕਰੀਅਰ ਕਾਊਸਲਿੰਗ ਐਂਡ ਗਾਇਡੈਂਸ ਸੈੱਲ ਦੇ ਤਹਿਤ ਰੇਲ ਕੋਚ ਫੈਕਟਰੀ ਵਿਖੇ ਕਾਲਜ ਦੇ ਵਿਦਿਆਰਥੀਆਂ ਦਾ ਵਿੱਦਿਅਕ ਟੂਰ ਕੀਤਾ ਗਿਆ।ਇਸ ਟੂਰ ਦਾ ਆਯੋਜਨ ਕਰੀਅਰ ਕਾਊਸਲਿੰਗ ਸੈੱਲ ਦੇ ਕਨਵੀਨਰ ਡਾ ਪਾਇਲ ਜਸਵਾਲ ਨੇ ਕੀਤਾ। ਇਸ ਟੂਰ ਦੌਰਾਨ ਵਿਦਿਆਰਥੀਆਂ ਨੂੰ ਰੇਲ ਦੇ ਵੱਖ ਵੱਖ ਡੱਬਿਆਂ ਨੂੰ ਜੋੜ ਕੇ ਰੇਲ ਕਿਵੇਂ ਤਿਆਰ ਕਰਦੇ ਹਨ ਦੇ ਬਾਰੇ ਜਾਣਕਾਰੀ ਦਿੱਤੀ ਗਈ। ਵਿਦਿਆਰਥੀਆਂ ਦੀ ਨਿਗਰਾਨੀ ਲਈ ਪ੍ਰੋਫ਼ੈਸਰ ਕਮਲੇਸ਼ ਰਾਣੀ, ਸੀ੍ ਮਤੀ ਹਰਪ੍ਰੀਤ ਕੌਰ,ਸੀ੍ ਅਭਿਸ਼ੇਕ ਕੁਮਾਰ ਅਤੇ ਸੀ੍ ਪ੍ਰਵੀਨ ਕੁਮਾਰ ਇਸ ਟੂਰ ਦੌਰਾਨ ਨਾਲ ਸਨ।

### GOVT SHIVALIK COLLEGE NAYA NANGAL

On 02-03-2024 an Educational Tour was conducted for the students of Govt Shivalik College Naya Nangal at Rail Coach Factory Kapurthala under the able guidance of Principal Seema Saini . This tour was organized by Career Counseling Cell, whose convener was Prof. Hemant Kumari. During this tour, the students were given a lot of information related to various subjects . Prof. Kamlesh Rani, Smt. Harpreet Kaur, Sh. Abhishek Kumar and Sh. Parveen Kumar accompanied the students.