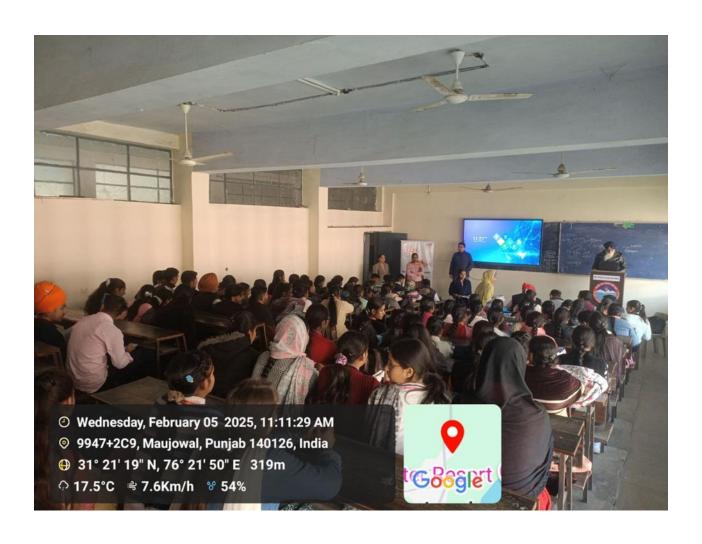

Career Counselling Cell

Total 100 students and three faculties from host institution participated in this seminar. Mr. Maninder Singh (Work and Cost Accountant) is cordially invited as a resource person to motivate our students on Topic Career options in CMA.

### Report

According to the Office Order Number GCN/2024/430 dat04-02-2025 an one day workshop has been organized in the college for commerce students. It was organize in the college on date 05-022025 & topic of this workshop was career options in CMA. The spoke person of this workshop was Mr. Maninder Singh. Welcome speech has beebn given by Dr. Payal Jaswal. Around 100 students of commerce department has attended this interesting session. Purpose of this workshop was to aware the commerce students about foundation, intermediate & final course of CMA. CMA are globally recognized financial accounting experts who use their analytical skill to help business make strategic decesions. This two hour session was organized by the career counseling cell of Government Shivalik College Naya Nangal in Lt - 14.