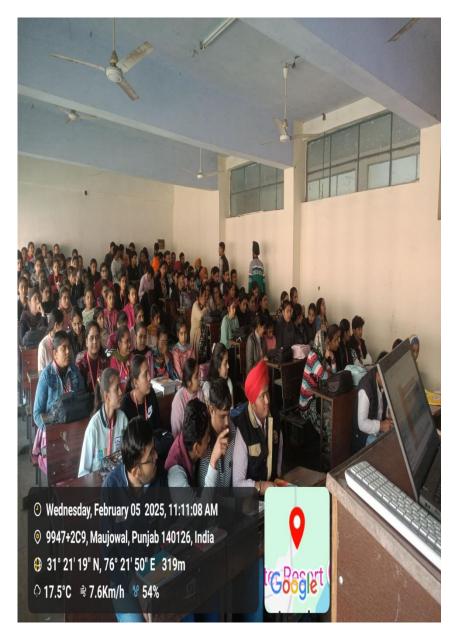

Career Counselling Cell

Total 100 students and three faculties from host institution participated in this seminar. Mr. Maninder Singh (Work and Cost Accountant) is cordially invited as a resource person to motivate our students on Topic Career options in CMA.

### Report

According to the Office Order Number GCN/2024/430 dat04-02-2025 an one day workshop has been organized in the college for commerce students. It was organize in the college on date 05-022025 & topic of this workshop was career options in CMA. The spoke person of this workshop was Mr. Maninder Singh. Welcome speech has beebn given by Dr. Payal Jaswal. Around 100 students of commerce department has attended this interesting session. Purpose of this workshop was to aware the commerce students about foundation, intermediate & final course of CMA. CMA are globally recognized financial accounting experts who use their analytical skill to help business make strategic decesions. This two hour session was organized by the career counseling cell of Government Shivalik College Naya Nangal in Lt - 14.