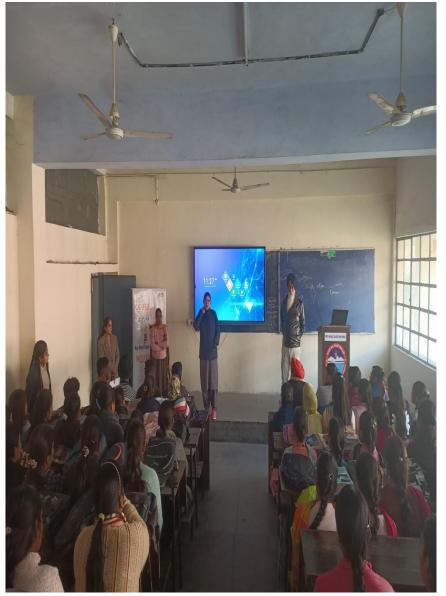

Career Counselling Cell

Total 100 students and three faculties from host institution participated in this seminar. Mr. Maninder Singh (Work and Cost Accountant) is cordially invited as a resource person to motivate our students on Topic Career options in CMA.

### Report

According to the Office Order Number GCN/2024/430 dat04-02-2025 an one day workshop has been organized in the college for commerce students. It was organize in the college on date 05-022025 & topic of this workshop was career options in CMA. The spoke person of this workshop was Mr. Maninder Singh. Welcome speech has beebn given by Dr. Payal Jaswal. Around 100 students of commerce department has attended this interesting session. Purpose of this workshop was to aware the commerce students about foundation, intermediate & final course of CMA. CMA are globally recognized financial accounting experts who use their analytical skill to help business make strategic decesions. This two hour session was organized by the career counseling cell of Government Shivalik College Naya Nangal in Lt - 14.