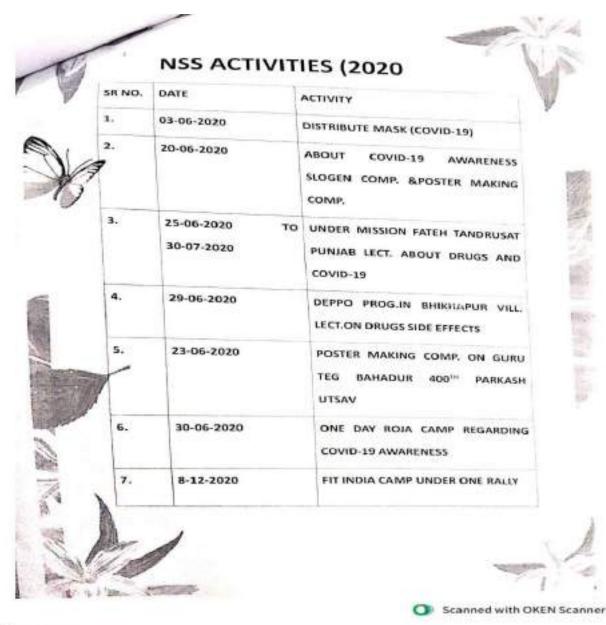

ਸ਼੍ਰਾਂ ਗੁਰੂ ਨਾਨਕ ਦੇਵ ਜੀ ਦੇ 550 ਵੇਂ ਪ੍ਰਕਾਸ਼ ਉਤਸਵ ਸਬੰਧੀ "ਪਹਿਲਾ ਪਾਣੀ ਜੀਓ ਹੈ" ਦੇ ਸ਼ੇਧਾਂਤ ਨੂੰ ਮੁੱਖ ਰੱਖਦੇ ਹੋਏ ਪਾਣੀ ਦੀ ਸਾਂਭ-ਸੰਭਾਲ ਸਬੰਧੀ ਮਾਡਲ ਮੇਕਿੰਗ ਮੁਕਾਬਲੇ ਮਿਤੀ 30-08-2019 ਨੂੰ ਕਾਲਜ ਵਿੱਚ ਕਰਵਾਏ ਜਾਣੇ ਹਨ। ਇਸ ਸਬੰਧੀ ਸਮੂਹ ਵਿਦਿਆਰਥੀਆਂ ਨੂੰ ਸੂਚਿਤ ਕੀਤਾ ਜਾਂਦਾ ਹੈ ਕਿ ਜੋ ਵਿਦਿਆਰਥੀ ਇਸ ਵਿੱਚ ਭਾਗ ਲੈਣਾ ਚਾਹੁੰਦੇ ਹਨ ਉਹ ਪ੍ਰੋ: ਜਗਪਾਲ ਸਿੰਘ ਅਤੇ ਪ੍ਰੋ: ਜੋਤੀ ਭਾਰਦਵਾਰ, ਐਨ. ਐਸ. ਐਸ. ਪ੍ਰਗਰਾਮ ਅਫ਼ਸਰ ਨਾਲ ਸੰਪਰਕ ਕਰਨ।



## CELEBRATE GURU NANAK DEV JI 550<sup>TH</sup> BIRTH ANNIVERSERY

ਸਰਕਾਰੀ ਬਿਵਾਲਕ ਕਾਲਜ. ਨਥਾ ਨੌਂਗਲ ਸਮੂਹ ਸਟਾਫ ਅਤੇ ਵਿਦਿਆਰਥੀਆਂ ਨੂੰ ਸੂਚਿਤ ਕੀਤਾ ਜਾਂਦਾ ਹੈ ਕਿ ਮਿਤੀ 30-01-2019 ਨੂੰ 550 ਸਾਲਾਂ ਸ੍ਰੀ ਗੁਰੂ ਨਾਨਕ ਦੇਵ ਜੀ ਦੇ ਪ੍ਰਕਾਸ਼ ਉਤਸਵ ਨੂੰ ਸਮਰਪਿਤ ਇੱਕ ਪ੍ਰੋਗਰਾਮ 11:15 ਵਜੇ ਸੈਮੀਨਾਰ ਰੂਮ ਵਿੱਚ ਕਰਵਾਇਆ ਜਾ ਰਿਹਾ ਹੈ। ਇਸ ਸਬੰਧੀ ਡਾ. ਹਰਮੀਤ ਕੌਰ, ਐਸੋਸੀਏਟ ਪ੍ਰੋਫੈਸਰ ਵਿਦਿਆਰਥੀਆਂ ਨੂੰ ਲੈਕਚਰ ਦੁਆਰਾ ਜਾਗਰੂਕ ਕਰਨਗੇ।





Scanned with OKEN Scanner

## NSS ACTIVITIES 2020



23

### DISTRIBUTE MASKS (COVID19) 03-06-2020



ਆਿਆ – ਕਵਿਡ – 19 ਮਹਾਮਾਰੀ ਸਪੈਸ਼ੀ ਚੇਤਨਾ ਪ੍ਰੋਗਰਾਮ ਦੇ ਕਾਰਦਾ ਦੀ ਅਨਲਤਾ ਗਿਊਰਟ

ਉਪਕੋਕਤ ਵਿਸ਼ੇ ਦੇ ਸੇਹਰਚ ਵਿੱਚ ਸਕਕਾਰੀ ਸਿਵਾਇਕ ਕਾਲਜ, ਨਸਾ ਨੇਗਲ ਵਿਖੇ ਅੰਨ ਅੰਸ, ਅੰਸ, ਵਿਭਾਗ ਦੇ ਪ੍ਰੋਗਰਾਮ ਅਫਸਰਾਂ ਅਤੇ ਵਲੇਟੀਅਰਾਂ ਵਲੋਂ ਮਿਲੀ 20-06-2020 ਨੂੰ ਇਕ ਸਲੇਗਨ ਉਲੀਕਣ ਅਤੇ ਪੇਸਟਰ ਮੰਕਿੰਗ ਪ੍ਰਤੀਸੰਗਤਾਂ ਕਰਵਾਈ ਗਈ। ਇਸੇ ਡਰ੍ਹਾਂ ਇਸੇ ਵਿਭਾਗ ਵਲੋਂ ਮਿਤੀ 03-06-2020 ਨੂੰ ਕਾਲਜ ਗੇਟ ਸਾਰਮਣੇ 200 ਦੇ ਲਗਭਗ ਮਾਸਕ ਵੱਡੇ ਗਏ ਅਤੇ ਲੱਕਾਂ ਨੂੰ ਇਸ ਮਹਾਮਾਰੀ ਦੇ ਮਾਤੂ ਲੱਛਣਾ ਬਾਰੇ ਜਾਣੂ ਕਰਵਾਇਆ ਗਿਆ। ਇਸ ਤੋਂ ਇਲਾਵਾ ਕਾਲਜ ਦੇ ਟੀਰਿੰਗ ਅਤੇ ਨਾਨ-ਟੀਵਿੰਗ ਸਟਾਵ ਵਲੋਂ ਮਿਡੀ 25-06-2020 ਅਤੇ 03-07-2020 ਨੂੰ ਵੱਖ – ਵੱਖ ਪਿੰਡਾਂ ਵਿੱਚ ਜਾ ਕੇ ਮਿਸ਼ਨ ਬੜਕਿ ਅਤੇ ਰੇਂਦਰਸਤ ਪੰਜਾਬ ਮਹਿਮਾਂ ਅਧੀਨ ਲੱਕਾਂ ਨੂੰ ਨਸ਼ਿਆਂ ਦੇ ਮਾਤੂ ਪ੍ਰਕਾਵਾਂ ਅਤੇ ਕੋਵਿਡਾ – 19 ਮਹਾਮਾਰੀ ਤੇ ਬਚਣ ਦੇ ਉਪਾਵਾਂ ਬਾਰੇ ਦੱਸਿਆ ਗਿਆ। ਇਨ੍ਹਾਂ ਕਾਰਜਾਂ ਨਾਲ ਸੰਬੰਧਤ ਕੋਟੋਗ੍ਰਾਫਸ ਅਤੇ ਵੀਡਿਓਜ ਸਲੰਧੇਤ ਅਧਿਕਾਰੀ/ਦਵਰਤ ਨੂੰ ਈਜੇਲ ਅਤੇ ਵਟਸਯੇਪ ਜਹ