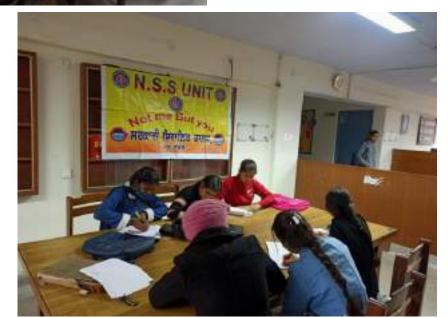

|                                                                                                                            |       |





O Scanned with OKEN Science

11-----

#### CELEBRATION OF CONSTITUTION DAY (OPEN QUIZ COMPETITION)





### LECTURE ON DRUG ABUSE IN LOCAL VILLEGE



G Scanned with GKEN Scanner





12-----

# NSS ACTIVITIES 2023

AN ESSAY WRITING COMPETITION IS BEING CONDUTING ON THE LIFE, IDEOLOGICAL CONTRIBUTION OF SHUBASH CHANDER BOSE.



ਸਮੂਹ ਸਟਾਫ ਅਤੇ ਵਿਦਿਆਰਥੀਆਂ ਨੂੰ ਸੂਚਿਤ ਕੀਤਾ ਜਾਂਦਾ ਹ ਕਿ ਕਾਲਜ ਦੇ NSS Unit ਵੱਲੋਂ ਮਿਤੀ 20-01-2023 ਨੂੰ ਸੁਭਾਸ਼ ਚੰਦਰ ਬੋਸ ਦੇ ਜੀਵਨ, ਵਿਚਾਰਧਾਰਾ ਯੋਗਦਾਨ ਉੱਤੇ ਨਿਬੰਧ ਲੇਖਣ ਮੁਕਾਬਲਾ ਕਰਵਾਇਆ ਜਾ ਰਿਹਾ ਹੈ। ਜਿਸ ਵਿੱਚ ਸਾਰੇ ਵਿਦਿਆਰਥੀਆਂ ਨੂੰ ਸ਼ਾਮਿਲ ਹੋਣ ਲਈ ਸੱਦਾ ਦਿੱਤਾ ਜਾਂਦਾ ਹੈ।

ਐਨ. ਐਸ. ਐਸ. ਯੂਨਿਟ Nishe Gardhe









#### CELEBRATION OF NATIONAL GIRL CHILD DAY

रू. राजा उठावाण विकास होगीयक, सन्द्राणी सिर्वाप्रिय वासन, उसा ईसाइन्140126 Giftes of Principal, Gove Shivelli College, Naya Kangai-140126

W Britmann, dir, das ska, genalitien Genil gebestech stormen Greck 5.591

4et 25 --- 3223

free- cruzzil affine fibres surfice middl

•EF BLE 24/26/26/28 g) manufit freefear areas som stars fold byfuar, other hall off Gal attracted withs press 47 vite GB with other spike distanced attract free sworther there has also show of most this foldows another there class the areas 0, the distance of free events with global reference is were have there there areas 0, distance 0, the stars of the foreword wet global reference is were have there there areas 0, distance 10 attract the stars reactive and global reference