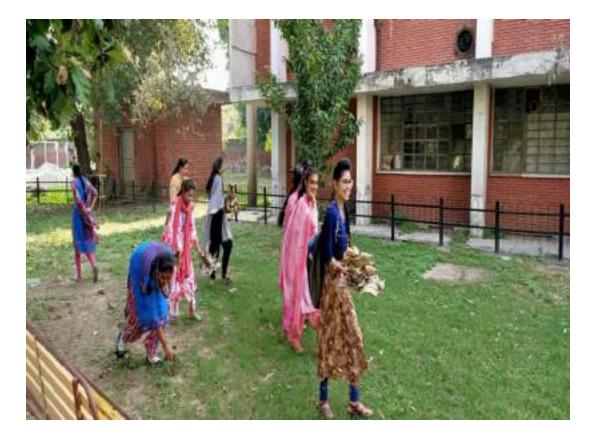

#### ONE DAY ROJA CAMP UNDER SWACHH BHARAT ABHIYAN 02-03-2019

ਸਰਕਾਰੀ ਸ਼ਿਵਾਲਿਕ ਕਾਲਜ, ਨਯਾ ਨੰਗਲ 100H AND HNG/2019/12 Field IT - in - inter ਸਮੂਹ ਐਨ. ਐਸ. ਐਸ. ਵਲੰਟੀਅਰਾਂ/ਵਿਦਿਆਰਥੀਆਂ ਨੂੰ ਸੂਚਿਤ ਕੀਤਾ ਜਾਂਦਾ ਹੈ ਕਿ ਮਿਤੀ 02-03-2019 ਨੂੰ 10:00 ਵਜੇ ਕਾਲਜ ਕੈਂਪਸ ਵਿੱਚ ਇੱਕ ਰੋਜ਼ਾ ਕੈਂਪ ਦਾ ਆਯੋਜਨ ਕੀਤਾ ਜਾ ਰਿਹਾ ਹੈ। ਸਮੂਹ ਐਨ. ਐਸ. ਐਸ. ਵਲੰਟੀਅਰ ਅਤੇ ਹੋਰ ਵਿਦਿਆਰਥੀ ਇਸ ਕੈਂਪ ਵਿੱਚ ਭਾਗ ਲੈਣਾ ਯਕੀਨੀ ਬਣਾਉਣ। ਇਹ ਕੈਂਪ ਸਵੱਛ ਭਾਰਤ ਮਿਸ਼ਨ ਨੂੰ ਸਮਰਪਿਤ ਹੋਵੇਗਾ। ਕੋਆਰਡੀਨੇਟਰ ਐਨ.ਐਸ.ਐਸ. - They and DINE Day Roya Comp ( Seach Shart Allyn) Clean the Complete