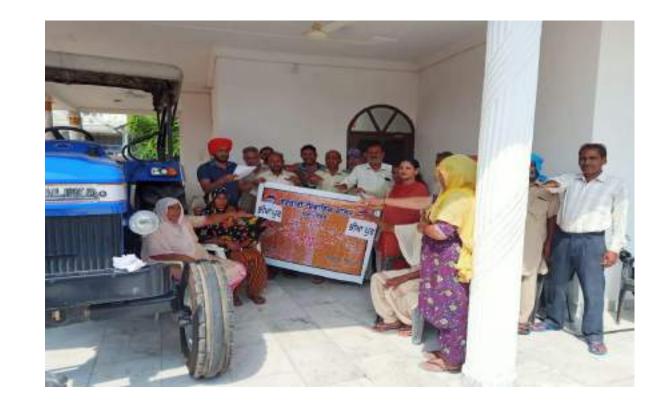

#### ਸਰਕਾਰੀ ਸ਼ਿਵਾਲਿਕ ਕਾਲਜ, ਨਯਾ ਨੰਗਣ

ਐਨ. ਐਸ. ਐਸ. ਵਿਭਾਗ ਵਲੋਂ ਕੀਤੀਆਂ ਗਰੀਵਿਧੀਆਂ ਦੀ ਰਿਪੋਰਟ ਮਿਤੀ 25-06-2020 ਅਧੀਨ ਡੈਪੇ ਪ੍ਰੋਗਰਾਮ ਪੱਤ*ੇ ਨਿਸ਼ ਸੜਕ/ਕ-ਕ\ 5* ਪ ਅੱਜ ਮਿਤੀ 29-06-2020 ਨੂੰ ਨਸ਼ੇ ਦੀ ਰੋਕਥਾਮ ਲਈ ਪੰਜਾਬ ਸਰਕਾਰ ਦੇ ਡੈਪੇ ਪ੍ਰੋਗਰਾਮ ਅਧੀਨ ਪਿੰਡ ਡੀਖਾਪੁਰ, ਤਹਿਸੀਲ ਨੰਗਲ ਦੇ ਸਰਪੰਚ ਸੀ ਗੁਰੂ ਕੁਪਾਰ ਵਜੇ ਕਿਸ਼ ਕਰਨ ਦੇ ਡੈਪੇ ਪ੍ਰੋਗਰਾਮ ਅਧੀਨ ਪਿੰਡ

ਭੀਖਾਪੁਰ, ਤਹਿਸੀਲ ਨੰਗਲ ਦੇ ਸਰਪੰਚ ਸ੍ਰੀ ਰਾਜ ਕੁਮਾਰ ਅਤੇ ਨਸ਼ਾ ਰੋਕੂ ਨਿਗਰਾਨ ਕਮਣੀ ਦੇ ਮੈਂਕਰਾਂ ਨਾਲ ਮੀਟਿੰਗ ਕਰਕੇ ਲੋਕਾਂ ਨੂੰ ਨਸ਼ਿਆਂ ਦੇ ਮਾਰੂ ਪ੍ਰਭਾਵਾਂ ਤੋਂ ਬਚਣ ਲਈ ਜਾਗਰੂਕ ਕੀਤਾ ਗਿਆ ਅਤੇ ਨਾਲ ਹੀ ਲੋਕਾਂ ਨੂੰ ਨਸ਼ਾ ਰੋਕਣ ਲਈ ਸਹੁੰ ਚੁਕਾਈ ਗਈ। ਸਬੰਧੇਤ ਕਮੇਟੀ ਮੈਂਬਰਾਂ ਤੇ ਪਿੰਡ ਵਾਸੀਆਂ ਨੂੰ ਪਿੰਡ ਨੂੰ ਨਸ਼ਾ ਮੁਕਤ ਕਰਨ ਲਈ ਪ੍ਰੇਰਿਤ ਕੀਤਾ। ਇਸ ਮੌਕੇ ਪਿੰਡ ਦੇ ਸਰਪੰਚ ਸ੍ਰੀ ਰਾਜ ਕੁਮਾਰ, ਨਸ਼ਾ ਰੋਕੂ ਕਮੇਟੀ ਮੈਂਬਰ, ਸਰਕਾਰੀ ਸ਼ਿਵਾਲਿਕ ਕਾਲਜ ਤੋਂ ਐਨ. ਐਸ. ਐਸ. ਪ੍ਰੋਗਰਾਮ ਕੁਆਰਡੀਨੇਟਰ ਪ੍ਰੋ: ਜਗਪਾਲ ਸਿੰਘ, ਪ੍ਰੋ: ਨਿਸ਼ਾ ਗਾਂਧੀ ਹਾਜ਼ਰ ਸਨ। ਇਸ ਤੋਂ ਇਲਾਵਾ ਪਿੰਡ ਹਾਜੀਪੁਰ ਅਤੇ ਸੂਰੇਵਾਲ ਦੇ ਸਰਪੰਚ ਸਾਹਿਬਾਨਾਂ ਨਾਲ ਵੀ ਤਾਲਮੇਲ ਕੀਤਾ ਤੇ ਉਕਤ ਵਿਸ਼ੇ ਸਬੰਧੀ ਜਾਗਰੂਕ ਕੀਤਾ ਗਿਆ।

#### DEPPO PROG.IN BHIKHAPUR VILL. LECTURE ON DRUGS SIDE EFFECTS 2906-2020