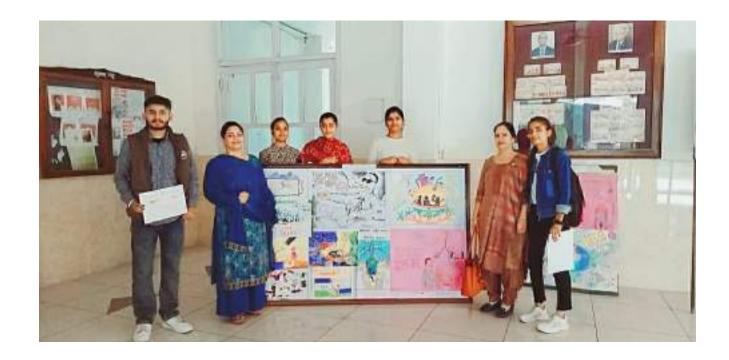

# Quiz competition on Indian constitution 26-11-2019

ਸਰਕਾਰੀ ਸਿਵਾਲਿਕ ਕਾਲਜ, ਨਯਾ ਨੰਗਲ

ਐਨ. ਐਸ. ਐਸ. ਰਿਪੋਰਟ

ਮਿਤੀ 26-11-2019 ਨੂੰ ਆਪ ਜੀ ਦੇ ਪੱਤਰ ਨੇ 24-1/ਕੋਨ ਕੋਸ਼ ਐਸ./ਡੀਟੀਈ/2019/2570-2019 ਅਨੁਸਾਰ ਕਾਰਤੀ ਮਿਵਿਧਾਨ ਦੀ 20ਵੀਂ ਵਰੂਜੇਵ ਨੂੰ ਮਨਾਉੱਦਿਆਂ ਸਰਕਾਰੀ ਸਿਵਾਇਕ ਕਾਲਜ, ਨਹਾ ਨੇਰਲ ਦੇ ਕੇਨ ਕੇਸ ਕੇਂਗ ਚੁਨਿਰ ਵਲੋਂ ਵਿੱਚ ਓਪਨ ਕੁਇਜ ਮੁਕਾਬਲਾ ਕਰਵਾਇਆ ਗਿਆ। ਇਸ ਹੋਇਰ ਸੁਕਾਰਨ ਵਿੱਚ ਵਾਰਤੀ ਸੈਵਿਧਾਨ ਨਾਲ ਸਬੰਧਿਤ ਪ੍ਰਸਨ ਪੁੱਛੇ ਗਏ। ਇਸ ਸਵਾਲ-ਜਵਾਸ਼ ਮੁਹਾਬਲ ਵਿੱਚ ਪਹੁਤ ਸਾਰੇ ਵਲੋਟੀਅਰਾ/ਵਿਦਿਆਰਥੀਆਂ ਨੇ ਵੱਧ ਚੜ੍ਹ ਕੇ ਹਿੰਸਾ ਲਿਆ। ਇਸ ਮੌਕੇ ਵਿਦਿਆਗੀਆਂ ਨੂੰ ਭਾਰਤੀ ਸੈਵਿਧਾਨ ਵਿੱਚ ਐਕਿਤ ਮੈਨਿਕ ਅਧਿਕਾਰਾਂ ਅਤੇ ਕਰੱਤਵਾਂ ਸਾਰੇ ਜਾਣੂ ਕਰਵਾਇਆ ਗਿਆ। ਇਸ ਮੌਕੇ ਕਾਲਜ ਦੇ ਵਾਈਸ ਪ੍ਰਿਸ਼ੇਪਲ ਐਨ. ਕੇ, ਭਾਰਦਵਾਜ ਨੇ ਪ੍ਰਤੇਨਿਗਤੀਆਂ ਨੂੰ ਇਨਾਮ ਤਕਸ਼ੀਮ ਕੀਤੇ। ਇਸ ਮੌਕੇ ਪ੍ਰਗਰਾਮ ਅਫ਼ਸਰਾਂ ਪ੍ਰੇ ਸਗਪਾਨ ਸਿੰਘ ਅਤੇ ਪ੍ਰ ਨਿਸ਼ਾ ਗਾਂਧੀ ਕਾਰਰ ਸਨ। ਇਸ ਚੁਵਿਜ ਮੁਕਾਬਲ ਚੀਆਂ ਤਸਵੀਰਾਂ ਇਸ ਰਿਪੋਰਟ ਨਾਲ ਨਾਂਬੀ ਹਨ ਜੀ।

ਪ੍ਰੋਗਰਾਮ ਅਵਸਰ

Bha Grandhi 1119

Coller

Scanned with OKEN Scanner

Quiz complitur

100