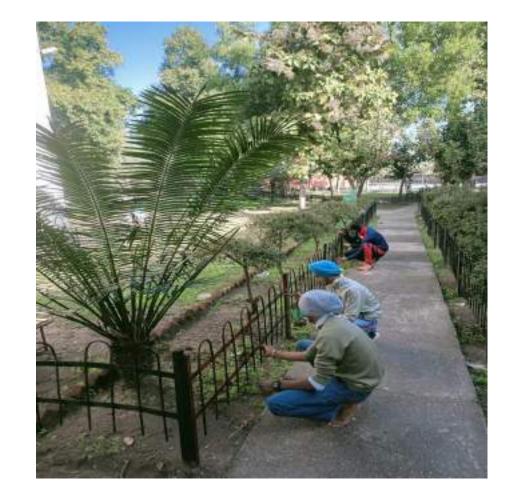

#### ONE DAY ROJA CAMP CLEAN THE CAMPUS 16-03-2019

ਸਰਕਾਰੀ ਸ਼ਿਵਾਲਿਕ ਕਾਲਜ, ਨਯਾ ਨੰਗਲ ਤੁਕਮ ਨੇਬਰ ਸਸਕ/2019//== ਮਿਤੀ ਸਾਕ-1-2-17

ਸਮੂਹ ਐਨੋ. ਐਸੋ. ਐਸੋ. ਵਲੰਟੀਅਰਾਂ/ਵਿਦਿਆਰਥੀਆਂ ਨੂੰ ਸੂਚਿਤ ਕੀਤਾ ਜਾਂਦਾ ਹੈ ਕਿ ਮਿਤੀ 16-03-2019 ਨੂੰ 10:00 ਵਜੋਂ ਕਾਲਜ ਕੈਂਪਸ ਵਿੱਚ ਇੱਕ ਰੋਜ਼ਾ ਕੈਂਪ ਦਾ ਆਯੋਜਨ ਕੀਤਾ ਜਾ ਰਿਹਾ ਹੈ। ਸਮੂਹ ਐਨੋ. ਐਸ. ਐਸੋ. ਵਲੰਟੀਅਰ ਅਤੇ ਹੋਰ ਵਿਦਿਆਰਥੀ ਇਸ ਕੈਂਪ ਵਿੱਚ ਭਾਗ ਲੈਣਾ ਯਕੀਨੀ ਬਣਾਉਣ। ਇਹ ਕੈਂਪ ਸਵੱਛ ਭਾਰਤ ਮਿਸ਼ਨ ਨੂੰ ਸਮਰਪਿਤ ਹੋਵੇਗਾ।

ਕੋਆਰਡੀਨੇਟਰ ਐਨ. ਐਸ. ਐਸ. ONE DAY ADA Compa ( Clean the confr)