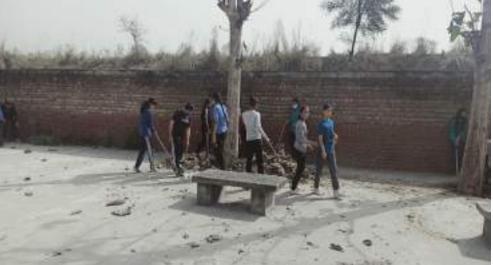

#### ONE DAY ROJA CAMP UNDER SWACHH BHARAT ABHIYAN 02-03-2019

ਸਰਕਾਰੀ ਸ਼ਿਵਾਲਿਕ ਕਾਲਜ, ਨਯਾ ਨੰਗਲ 100H AND HNG/2019/12 Field IT - in - inter ਸਮੂਹ ਐਨ. ਐਸ. ਐਸ. ਵਲੰਟੀਅਰਾਂ/ਵਿਦਿਆਰਥੀਆਂ ਨੂੰ ਸੂਚਿਤ ਕੀਤਾ ਜਾਂਦਾ ਹੈ ਕਿ ਮਿਤੀ 02-03-2019 ਨੂੰ 10:00 ਵਜੇ ਕਾਲਜ ਕੈਂਪਸ ਵਿੱਚ ਇੱਕ ਰੋਜ਼ਾ ਕੈਂਪ ਦਾ ਆਯੋਜਨ ਕੀਤਾ ਜਾ ਰਿਹਾ ਹੈ। ਸਮੂਹ ਐਨ. ਐਸ. ਐਸ. ਵਲੰਟੀਅਰ ਅਤੇ ਹੋਰ ਵਿਦਿਆਰਥੀ ਇਸ ਕੈਂਪ ਵਿੱਚ ਭਾਗ ਲੈਣਾ ਯਕੀਨੀ ਬਣਾਉਣ। ਇਹ ਕੈਂਪ ਸਵੱਛ ਭਾਰਤ ਮਿਸ਼ਨ ਨੂੰ ਸਮਰਪਿਤ ਹੋਵੇਗਾ। ਕੋਆਰਡੀਨੇਟਰ ਐਨ.ਐਸ.ਐਸ. - They and DINE Day Roya Comp ( Seach Shart Allyn) Clean the Complete

#### ONE DAY ROJA CAMP CLEAN THE CAMPUS 16-03-2019

ਸਰਕਾਰੀ ਸ਼ਿਵਾਲਿਕ ਕਾਲਜ, ਨਯਾ ਨੰਗਲ ਤੁਕਮ ਨੇਬਰ ਸਸਕ/2019//== ਮਿਤੀ ਸਾਕ-1-2-17

ਸਮੂਹ ਐਨੋ. ਐਸੋ. ਐਸੋ. ਵਲੰਟੀਅਰਾਂ/ਵਿਦਿਆਰਥੀਆਂ ਨੂੰ ਸੂਚਿਤ ਕੀਤਾ ਜਾਂਦਾ ਹੈ ਕਿ ਮਿਤੀ 16-03-2019 ਨੂੰ 10:00 ਵਜੋਂ ਕਾਲਜ ਕੈਂਪਸ ਵਿੱਚ ਇੱਕ ਰੋਜ਼ਾ ਕੈਂਪ ਦਾ ਆਯੋਜਨ ਕੀਤਾ ਜਾ ਰਿਹਾ ਹੈ। ਸਮੂਹ ਐਨੋ. ਐਸ. ਐਸੋ. ਵਲੰਟੀਅਰ ਅਤੇ ਹੋਰ ਵਿਦਿਆਰਥੀ ਇਸ ਕੈਂਪ ਵਿੱਚ ਭਾਗ ਲੈਣਾ ਯਕੀਨੀ ਬਣਾਉਣ। ਇਹ ਕੈਂਪ ਸਵੱਛ ਭਾਰਤ ਮਿਸ਼ਨ ਨੂੰ ਸਮਰਪਿਤ ਹੋਵੇਗਾ।