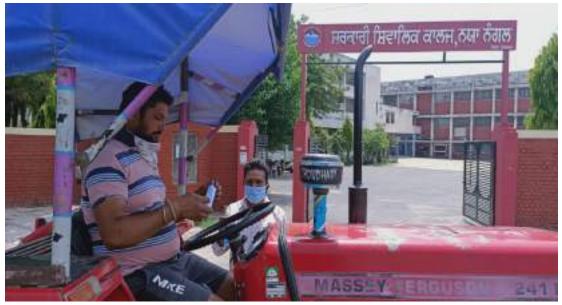

### DISTRIBUTE MASKS (COVID19) 03-06-2020

ਆਿਆ – ਕਵਿਡ – 19 ਮਹਾਮਾਰੀ ਸਪੈਸ਼ੀ ਚੇਤਨਾ ਪ੍ਰੋਗਰਾਮ ਦੇ ਕਾਰਦਾ ਦੀ ਅਨਲਤਾ ਗਿਊਰਟ

ਉਪਕੋਕਤ ਵਿਸ਼ੇ ਦੇ ਸੇਹਰਚ ਵਿੱਚ ਸਕਕਾਰੀ ਸਿਵਾਇਕ ਕਾਲਜ, ਨਸਾ ਨੇਗਲ ਵਿਖੇ ਅੰਨ ਅੰਸ, ਅੰਸ, ਵਿਭਾਗ ਦੇ ਪ੍ਰੋਗਰਾਮ ਅਫਸਰਾਂ ਅਤੇ ਵਲੇਟੀਅਰਾਂ ਵਲੋਂ ਮਿਲੀ 20-06-2020 ਨੂੰ ਇਕ ਸਲੇਗਨ ਉਲੀਕਣ ਅਤੇ ਪੇਸਟਰ ਮੰਕਿੰਗ ਪ੍ਰਤੀਸੰਗਤਾਂ ਕਰਵਾਈ ਗਈ। ਇਸੇ ਡਰ੍ਹਾਂ ਇਸੇ ਵਿਭਾਗ ਵਲੋਂ ਮਿਤੀ 03-06-2020 ਨੂੰ ਕਾਲਜ ਗੇਟ ਸਾਰਮਣੇ 200 ਦੇ ਲਗਭਗ ਮਾਸਕ ਵੱਡੇ ਗਏ ਅਤੇ ਲੱਕਾਂ ਨੂੰ ਇਸ ਮਹਾਮਾਰੀ ਦੇ ਮਾਤੂ ਲੱਛਣਾ ਬਾਰੇ ਜਾਣੂ ਕਰਵਾਇਆ ਗਿਆ। ਇਸ ਤੋਂ ਇਲਾਵਾ ਕਾਲਜ ਦੇ ਟੀਰਿੰਗ ਅਤੇ ਨਾਨ-ਟੀਵਿੰਗ ਸਟਾਵ ਵਲੋਂ ਮਿਡੀ 25-06-2020 ਅਤੇ 03-07-2020 ਨੂੰ ਵੱਖ – ਵੱਖ ਪਿੰਡਾਂ ਵਿੱਚ ਜਾ ਕੇ ਮਿਸ਼ਨ ਬੜਕਿ ਅਤੇ ਰੇਂਦਰਸਤ ਪੰਜਾਬ ਮਹਿਮਾਂ ਅਧੀਨ ਲੱਕਾਂ ਨੂੰ ਨਸ਼ਿਆਂ ਦੇ ਮਾਤੂ ਪ੍ਰਕਾਵਾਂ ਅਤੇ ਕੋਵਿਡਾ – 19 ਮਹਾਮਾਰੀ ਤੇ ਬਚਣ ਦੇ ਉਪਾਵਾਂ ਬਾਰੇ ਦੱਸਿਆ ਗਿਆ। ਇਨ੍ਹਾਂ ਕਾਰਜਾਂ ਨਾਲ ਸੰਬੰਧਤ ਕੋਟੋਗ੍ਰਾਫਸ ਅਤੇ ਵੀਡਿਓਜ ਸਲੰਧੇਤ ਅਧਿਕਾਰੀ/ਦਵਰਤ ਨੂੰ ਈਜੇਲ ਅਤੇ ਵਟਸਯੇਪ ਜਹੋਏ ਕਿਜੀ ਜਾਂ ਬਹੀ ਹੈ ਜੀ।

#### ਸਰਕਾਰੀ ਸ਼ਿਵਾਲਿਕ ਕਾਲਜ, ਨਯਾ ਨੰਗਣ

ਵਿਸ਼ਾ:-----ਕੋਵਿਡ - 19 ਮਹਾਂਮਾਰੀ ਸਬੰਧੀ ਚੇਤਨਾ ਪ੍ਰੋਗਰਾਮ ਦੇ ਕਾਰਜਾਂ ਸਫਲਤਾਂ ਰਿਪੋਰਟ

ਉਪਰੋਕਤ ਵਿਸ਼ੇ ਦੇ ਸੇਂਦਰਭ ਵਿੱਚ ਸਰਕਾਰੀ ਸ਼ਿਵਾਲਿਕ ਕਾਲਜ, ਨਯਾ ਨੰਗਲ ਵਿਖੇ ਐਨ. ਐਸ. ਐਸ. ਵਿਭਾਗ ਦੇ ਪ੍ਰੋਗਰਾਮ ਅਫਸਰਾਂ ਅਤੇ ਵਲੰਟੀਅਰਾਂ ਵਲੋਂ ਮਿਤੀ 20-06-2020 ਨੂੰ ਇਕ ਸਲੋਗਨ ਉਲੀਕਣ ਅਤੇ ਪੋਸਟਰ ਮੇਕਿੰਗ ਪ੍ਤੀਯੋਗਤਾ ਕਰਵਾਈ ਗਈ। ਇਸੇ ਤਰ੍ਹਾਂ ਇਸੇ ਵਿਭਾਗ ਵਲੋਂ ਮਿਤੀ 03-06-2020 ਨੂੰ ਕਾਲਜ ਗੇਟ ਸਾਹਮਣੇ 200 ਦੇ ਲਗਭਗ ਮਾਸਕ ਵੰਡੇ ਗਏ ਅਤੇ ਲੋਕਾਂ ਨੂੰ ਇਸ ਮਹਾਂਮਾਰੀ ਦੇ ਮਾਰੂ ਲੱਛਣਾਂ ਬਾਰੇ ਜਾਣੂ ਕਰਵਾਇਆ ਗਿਆ। ਇਸ ਤੋਂ ਇਲਾਵਾ ਕਾਲਜ ਦੇ ਟੀਚਿੰਗ ਅਤੇ ਨਾਨ-ਟੀਚਿੰਗ ਸਟਾਫ ਵਲੋਂ ਮਿਤੀ 25-06-2020 ਅਤੇ 03-07-2020 ਨੂੰ ਵੱਖ - ਵੱਖ ਪਿੰਡਾਂ ਵਿੱਚ ਜਾ ਕੇ ਮਿਸ਼ਨ ਫਤਹਿ ਅਤੇ ਤੁੰਦਰੁਸਤ ਪੰਜਾਬ ਮੁਹਿੰਮਾਂ ਅਧੀਨ ਲੋਕਾਂ ਨੂੰ ਨਸ਼ਿਆਂ ਦੇ ਮਾਰੂ ਪ੍ਰਭਾਵਾਂ ਅਤੇ ਕੋਵਿਡ - 19 ਮਹਾਂਮਾਰੀ ਤੋਂ ਬਚਣ ਦੇ ਉਪਾਵਾਂ ਬਾਰੇ ਦੱਸਿਆ ਗਿਆ। ਇਨ੍ਹਾਂ ਕਾਰਜਾਂ ਨਾਲ ਸਬੰਧੇਤ ਫੋਟੋਗ੍ਰਾਫਸ ਅਤੇ ਵੀਡਿਓਜ ਸਬੰਧੰਤ ਅਧਿਕਾਰੀ/ਦਫਤਰ ਨੂੰ ਈਮੇਲ ਅਤੇ ਵਟਸਐਪ ਜਗੋਏ ਭੇਜੀ ਜਾ ਰਹੀ ਹੈ ਜੀ।

#### ਸਰਕਾਰੀ ਸ਼ਿਵਾਲਿਕ ਕਾਲਜ, ਨਯਾ ਨੰਗਣ

ਵਿਸ਼ਾ:-----ਕੋਵਿਡ - 19 ਮਹਾਂਮਾਰੀ ਸਬੰਧੀ ਚੇਤਨਾ ਪ੍ਰੋਗਰਾਮ ਦੇ ਕਾਰਜਾਂ ਸਫਲਤਾਂ ਰਿਪੋਰਟ

ਉਪਰੋਕਤ ਵਿਸ਼ੇ ਦੇ ਸ਼ੇਦਰਭ ਵਿੱਚ ਸਰਕਾਰੀ ਸ਼ਿਵਾਲਿਕ ਕਾਲਜ, ਨਯਾ ਨੰਗਲ ਵਿਖੇ ਐਨ. ਐਸ. ਐਸ. ਵਿਭਾਗ ਦੇ ਪ੍ਰੋਗਰਾਮ ਅਫਸਰਾਂ ਅਤੇ ਵਲੰਟੀਅਰਾਂ ਵਲੋਂ ਮਿਤੀ 20-06-2020 ਨੂੰ ਇਕ ਸਲੋਗਨ ਉਲੀਕਣ ਅਤੇ ਪੋਸਟਰ ਮੇਕਿੰਗ ਪ੍ਰਤੀਯੋਗਤਾ ਕਰਵਾਈ ਗਈ। ਇਸੇ ਤਰ੍ਹਾਂ ਇਸੇ ਵਿਭਾਗ ਵਲੋਂ ਮਿਤੀ 03-06-2020 ਨੂੰ ਕਾਲਜ ਗੇਟ ਸਾਹਮਣੇ 200 ਦੇ ਲਗਭਗ ਮਾਸਕ ਵੰਡੇ ਗਏ ਅਤੇ ਲੋਕਾਂ ਨੂੰ ਇਸ ਮਹਾਂਮਾਰੀ ਦੇ ਮਾਰੂ ਲੱਛਣਾਂ ਬਾਰੇ ਜਾਣੂ ਕਰਵਾਇਆ ਗਿਆ। ਇਸ ਤੋਂ ਇਲਾਵਾ ਕਾਲਜ ਦੇ ਟੀਚਿੰਗ ਅਤੇ ਨਾਨ-ਟੀਚਿੰਗ ਸਟਾਫ ਵਲੋਂ ਮਿਤੀ 25-06-2020 ਅਤੇ 03-07-2020 ਨੂੰ ਵੱਖ - ਵੱਖ ਪਿੰਡਾਂ ਵਿੱਚ ਜਾ ਕੇ ਮਿਸ਼ਨ ਫਤਹਿ ਅਤੇ ਤੁੰਦਰੁਸਤ ਪੰਜਾਬ ਮੁਹਿੰਮਾਂ ਅਧੀਨ ਲੋਕਾਂ ਨੂੰ ਨਸ਼ਿਆਂ ਦੇ ਮਾਰੂ ਪ੍ਰਭਾਵਾਂ ਅਤੇ ਕੋਵਿਡ - 19 ਮਹਾਂਮਾਰੀ ਤੋਂ ਬਚਣ ਦੇ ਉਪਾਵਾਂ ਬਾਰੇ ਦੱਸਿਆ ਗਿਆ। ਇਨ੍ਹਾਂ ਕਾਰਜਾਂ ਨਾਲ ਸਬੰਧੰਤ ਫੋਟੋਗ੍ਰਾਫਸ ਅਤੇ ਵੀਡਿਓਜ ਸਬੰਧੰਤ ਅਧਿਕਾਰੀ/ਦਫਤਰ ਨੂੰ ਈਮੇਲ ਅਤੇ ਵਟਸਐਪ ਜਗੋਏ ਭੇਜੀ ਜਾ ਰਹੀ ਹੈ ਜੀ।