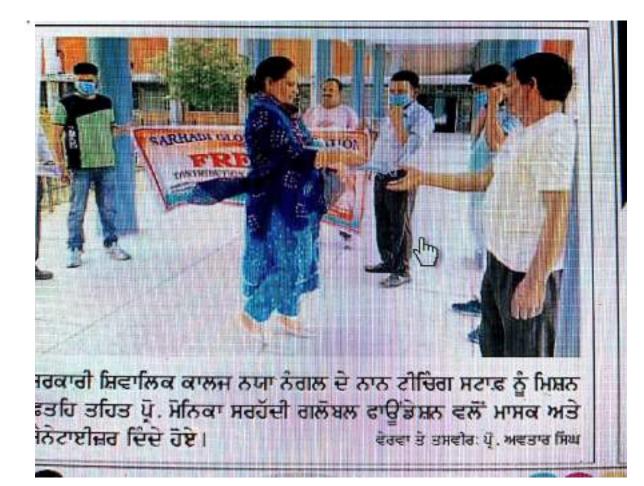

### DISTRIBUTE MASKS (COVID19) 03-06-2020

ਆਿਆ – ਕਵਿਡ – 19 ਮਹਾਮਾਰੀ ਸਪੈਸ਼ੀ ਚੇਤਨਾ ਪ੍ਰੋਗਰਾਮ ਦੇ ਕਾਰਦਾ ਦੀ ਅਨਲਤਾ ਗਿਊਰਟ

ਉਪਕੋਕਤ ਵਿਸ਼ੇ ਦੇ ਸੇਹਰਚ ਵਿੱਚ ਸਕਕਾਰੀ ਸਿਵਾਇਕ ਕਾਲਜ, ਨਸਾ ਨੇਗਲ ਵਿਖੇ ਅੰਨ ਅੰਸ, ਅੰਸ, ਵਿਭਾਗ ਦੇ ਪ੍ਰੋਗਰਾਮ ਅਫਸਰਾਂ ਅਤੇ ਵਲੇਟੀਅਰਾਂ ਵਲੋਂ ਮਿਲੀ 20-06-2020 ਨੂੰ ਇਕ ਸਲੇਗਨ ਉਲੀਕਣ ਅਤੇ ਪੇਸਟਰ ਮੰਕਿੰਗ ਪ੍ਰਤੀਸੰਗਤਾਂ ਕਰਵਾਈ ਗਈ। ਇਸੇ ਡਰ੍ਹਾਂ ਇਸੇ ਵਿਭਾਗ ਵਲੋਂ ਮਿਤੀ 03-06-2020 ਨੂੰ ਕਾਲਜ ਗੇਟ ਸਾਰਮਣੇ 200 ਦੇ ਲਗਭਗ ਮਾਸਕ ਵੱਡੇ ਗਏ ਅਤੇ ਲੱਕਾਂ ਨੂੰ ਇਸ ਮਹਾਮਾਰੀ ਦੇ ਮਾਤੂ ਲੱਛਣਾ ਬਾਰੇ ਜਾਣੂ ਕਰਵਾਇਆ ਗਿਆ। ਇਸ ਤੋਂ ਇਲਾਵਾ ਕਾਲਜ ਦੇ ਟੀਰਿੰਗ ਅਤੇ ਨਾਨ-ਟੀਵਿੰਗ ਸਟਾਵ ਵਲੋਂ ਮਿਡੀ 25-06-2020 ਅਤੇ 03-07-2020 ਨੂੰ ਵੱਖ – ਵੱਖ ਪਿੰਡਾਂ ਵਿੱਚ ਜਾ ਕੇ ਮਿਸ਼ਨ ਬੜਕਿ ਅਤੇ ਰੇਂਦਰਸਤ ਪੰਜਾਬ ਮਹਿਮਾਂ ਅਧੀਨ ਲੱਕਾਂ ਨੂੰ ਨਸ਼ਿਆਂ ਦੇ ਮਾਤੂ ਪ੍ਰਕਾਵਾਂ ਅਤੇ ਕੋਵਿਡਾ – 19 ਮਹਾਮਾਰੀ ਤੇ ਬਚਣ ਦੇ ਉਪਾਵਾਂ ਬਾਰੇ ਦੱਸਿਆ ਗਿਆ। ਇਨ੍ਹਾਂ ਕਾਰਜਾਂ ਨਾਲ ਸੰਬੰਧਤ ਕੋਟੋਗ੍ਰਾਫਸ ਅਤੇ ਵੀਡਿਓਜ ਸਲੰਧੇਤ ਅਧਿਕਾਰੀ/ਦਵਰਤ ਨੂੰ ਈਜੇਲ ਅਤੇ ਵਟਸਯੇਪ ਜਹੋਏ ਕਿਜੀ ਜਾਂ ਬਹੀ ਹੈ ਜੀ।

#### ਸਰਕਾਰੀ ਸ਼ਿਵਾਲਿਕ ਕਾਲਜ, ਨਯਾ ਨੰਗਣ

ਵਿਸ਼ਾ:-----ਕੋਵਿਡ - 19 ਮਹਾਂਮਾਰੀ ਸਬੰਧੀ ਚੇਤਨਾ ਪ੍ਰੋਗਰਾਮ ਦੇ ਕਾਰਜਾਂ ਸਫਲਤਾਂ ਰਿਪੋਰਟ

ਉਪਰੋਕਤ ਵਿਸ਼ੇ ਦੇ ਸੇਂਦਰਭ ਵਿੱਚ ਸਰਕਾਰੀ ਸ਼ਿਵਾਲਿਕ ਕਾਲਜ, ਨਯਾ ਨੰਗਲ ਵਿਖੇ ਐਨ. ਐਸ. ਐਸ. ਵਿਭਾਗ ਦੇ ਪ੍ਰੋਗਰਾਮ ਅਫਸਰਾਂ ਅਤੇ ਵਲੰਟੀਅਰਾਂ ਵਲੋਂ ਮਿਤੀ 20-06-2020 ਨੂੰ ਇਕ ਸਲੋਗਨ ਉਲੀਕਣ ਅਤੇ ਪੋਸਟਰ ਮੇਕਿੰਗ ਪ੍ਤੀਯੋਗਤਾ ਕਰਵਾਈ ਗਈ। ਇਸੇ ਤਰ੍ਹਾਂ ਇਸੇ ਵਿਭਾਗ ਵਲੋਂ ਮਿਤੀ 03-06-2020 ਨੂੰ ਕਾਲਜ ਗੇਟ ਸਾਹਮਣੇ 200 ਦੇ ਲਗਭਗ ਮਾਸਕ ਵੰਡੇ ਗਏ ਅਤੇ ਲੋਕਾਂ ਨੂੰ ਇਸ ਮਹਾਂਮਾਰੀ ਦੇ ਮਾਰੂ ਲੱਛਣਾਂ ਬਾਰੇ ਜਾਣੂ ਕਰਵਾਇਆ ਗਿਆ। ਇਸ ਤੋਂ ਇਲਾਵਾ ਕਾਲਜ ਦੇ ਟੀਚਿੰਗ ਅਤੇ ਨਾਨ-ਟੀਚਿੰਗ ਸਟਾਫ ਵਲੋਂ ਮਿਤੀ 25-06-2020 ਅਤੇ 03-07-2020 ਨੂੰ ਵੱਖ - ਵੱਖ ਪਿੰਡਾਂ ਵਿੱਚ ਜਾ ਕੇ ਮਿਸ਼ਨ ਫਤਹਿ ਅਤੇ ਤੁੰਦਰੁਸਤ ਪੰਜਾਬ ਮੁਹਿੰਮਾਂ ਅਧੀਨ ਲੋਕਾਂ ਨੂੰ ਨਸ਼ਿਆਂ ਦੇ ਮਾਰੂ ਪ੍ਰਭਾਵਾਂ ਅਤੇ ਕੋਵਿਡ - 19 ਮਹਾਂਮਾਰੀ ਤੋਂ ਬਚਣ ਦੇ ਉਪਾਵਾਂ ਬਾਰੇ ਦੱਸਿਆ ਗਿਆ। ਇਨ੍ਹਾਂ ਕਾਰਜਾਂ ਨਾਲ ਸਬੰਧੇਤ ਫੋਟੋਗ੍ਰਾਫਸ ਅਤੇ ਵੀਡਿਓਜ ਸਬੰਧੰਤ ਅਧਿਕਾਰੀ/ਦਫਤਰ ਨੂੰ ਈਮੇਲ ਅਤੇ ਵਟਸਐਪ ਜਗੋਏ ਭੇਜੀ ਜਾ ਰਹੀ ਹੈ ਜੀ।

#### ਸਰਕਾਰੀ ਸ਼ਿਵਾਲਿਕ ਕਾਲਜ, ਨਯਾ ਨੰਗਣ

ਵਿਸ਼ਾ:-----ਕੋਵਿਡ - 19 ਮਹਾਂਮਾਰੀ ਸਬੰਧੀ ਚੇਤਨਾ ਪ੍ਰੋਗਰਾਮ ਦੇ ਕਾਰਜਾਂ ਸਫਲਤਾਂ ਰਿਪੋਰਟ

ਉਪਰੋਕਤ ਵਿਸ਼ੇ ਦੇ ਸ਼ੇਦਰਭ ਵਿੱਚ ਸਰਕਾਰੀ ਸ਼ਿਵਾਲਿਕ ਕਾਲਜ, ਨਯਾ ਨੰਗਲ ਵਿਖੇ ਐਨ. ਐਸ. ਐਸ. ਵਿਭਾਗ ਦੇ ਪ੍ਰੋਗਰਾਮ ਅਫਸਰਾਂ ਅਤੇ ਵਲੰਟੀਅਰਾਂ ਵਲੋਂ ਮਿਤੀ 20-06-2020 ਨੂੰ ਇਕ ਸਲੋਗਨ ਉਲੀਕਣ ਅਤੇ ਪੋਸਟਰ ਮੇਕਿੰਗ ਪ੍ਰਤੀਯੋਗਤਾ ਕਰਵਾਈ ਗਈ। ਇਸੇ ਤਰ੍ਹਾਂ ਇਸੇ ਵਿਭਾਗ ਵਲੋਂ ਮਿਤੀ 03-06-2020 ਨੂੰ ਕਾਲਜ ਗੇਟ ਸਾਹਮਣੇ 200 ਦੇ ਲਗਭਗ ਮਾਸਕ ਵੰਡੇ ਗਏ ਅਤੇ ਲੋਕਾਂ ਨੂੰ ਇਸ ਮਹਾਂਮਾਰੀ ਦੇ ਮਾਰੂ ਲੱਛਣਾਂ ਬਾਰੇ ਜਾਣੂ ਕਰਵਾਇਆ ਗਿਆ। ਇਸ ਤੋਂ ਇਲਾਵਾ ਕਾਲਜ ਦੇ ਟੀਚਿੰਗ ਅਤੇ ਨਾਨ-ਟੀਚਿੰਗ ਸਟਾਫ ਵਲੋਂ ਮਿਤੀ 25-06-2020 ਅਤੇ 03-07-2020 ਨੂੰ ਵੱਖ - ਵੱਖ ਪਿੰਡਾਂ ਵਿੱਚ ਜਾ ਕੇ ਮਿਸ਼ਨ ਫਤਹਿ ਅਤੇ ਤੁੰਦਰੁਸਤ ਪੰਜਾਬ ਮੁਹਿੰਮਾਂ ਅਧੀਨ ਲੋਕਾਂ ਨੂੰ ਨਸ਼ਿਆਂ ਦੇ ਮਾਰੂ ਪ੍ਰਭਾਵਾਂ ਅਤੇ ਕੋਵਿਡ - 19 ਮਹਾਂਮਾਰੀ ਤੋਂ ਬਚਣ ਦੇ ਉਪਾਵਾਂ ਬਾਰੇ ਦੱਸਿਆ ਗਿਆ। ਇਨ੍ਹਾਂ ਕਾਰਜਾਂ ਨਾਲ ਸਬੰਧੰਤ ਫੋਟੋਗ੍ਰਾਫਸ ਅਤੇ ਵੀਡਿਓਜ ਸਬੰਧੰਤ ਅਧਿਕਾਰੀ/ਦਫਤਰ ਨੂੰ ਈਮੇਲ ਅਤੇ ਵਟਸਐਪ ਜਗੋਏ ਭੇਜੀ ਜਾ ਰਹੀ ਹੈ ਜੀ।