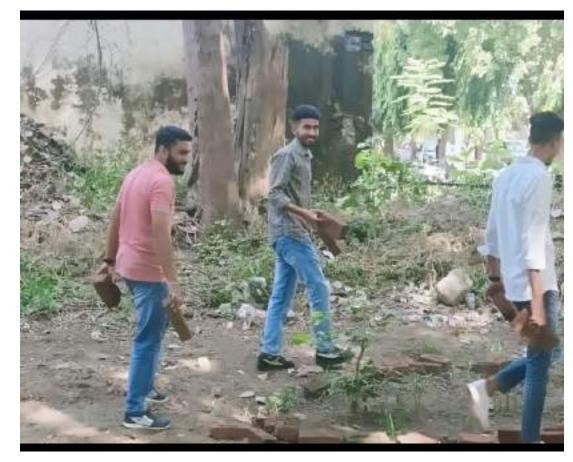

#### ONE DAY ROJA CAMP UNDER SWACHH BHARAT ABHIYAN 22-09-2019

ਸਰਕਾਰੀ ਸ਼ਿਵਾਲਿਕ ਕਾਲਜ, ਨਯਾ ਨੰਗਲ ਤੁਆ ਨੰਬਰ ਸਸਕ/2019/:11 ਨਿਹੀ (\*\*\*\*\*\*\*

ਸਮੂਹ ਐਨ. ਐਸ. ਐਸ. ਵਲੰਟੀਅਰਾਂ/ਵਿਦਿਆਰਥੀਆਂ ਨੂੰ ਸੂਚਿਤ ਕੀਤਾ ਜਾਂਦਾ ਹੈ ਕਿ ਮਿਤੀ 21-09-2019 ਅਤੇ 22-09-2019 ਨੂੰ 10:00 ਵਜੋਂ ਕਾਲਜ ਕੈੱਪਸ ਵਿੱਚ ਇੱਕ ਰੋਜ਼ਾ ਦੋ ਕੈੱਪਾਂ ਦਾ ਆਯੋਜਨ ਕੀਤਾ ਜਾ ਰਿਹਾ ਹੈ। ਸਮੂਹ ਐਨ. ਐਸ. ਐਸ. ਵਲੰਟੀਅਰ ਅਤੇ ਹੋਰ ਵਿਦਿਆਰਥੀ ਇਸ ਕੈੱਪ ਵਿੱਚ ਭਾਗ ਲੈਣਾ ਯਕੀਨੀ ਬਣਾਉਣ। ਇਹ ਕੈੱਪ ਸਵੱਛ ਭਾਰਤ ਮਿਸ਼ਨ ਨੂੰ ਸਮਰਪਿਤ ਹੋਵੇਗਾ।