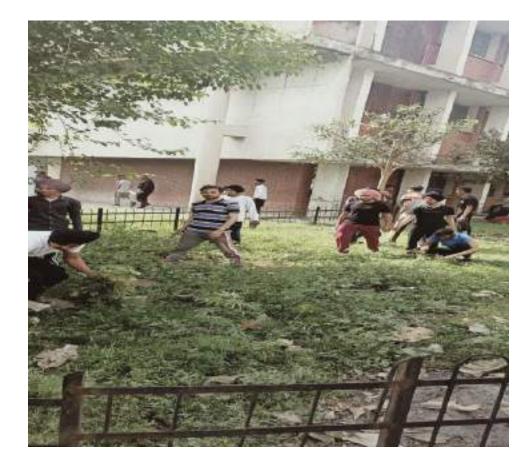

#### ORGANISE A MODAL MAKING COMPETITION ON SAVE WATER

Rain harvesting models by NSS

ਸ਼ਿਆਰਾ ਸਿਆਇਕ ਕਾਲਜ, ਨਯਾ ਨੰਗਲ 1 ਰਾਮ ਨੇ ਸਾਕ/2010/ ਮਿਤੀ

ਸ਼੍ਰਾਂ ਗੁਰੂ ਨਾਨਕ ਦੇਵ ਜੀ ਦੇ 550 ਵੇਂ ਪ੍ਰਕਾਸ਼ ਉਤਸਵ ਸਬੰਧੀ "ਪਹਿਲਾ ਪਾਣੀ ਜੀਓ ਹੈ" ਦੇ ਸ਼ੇਧਾਂਤ ਨੂੰ ਮੁੱਖ ਰੱਖਦੇ ਹੋਏ ਪਾਣੀ ਦੀ ਸਾਂਭ-ਸੰਭਾਲ ਸਬੰਧੀ ਮਾਡਲ ਮੇਕਿੰਗ ਮੁਕਾਬਲੇ ਮਿਤੀ 30-08-2019 ਨੂੰ ਕਾਲਜ ਵਿੱਚ ਕਰਵਾਏ ਜਾਣੇ ਹਨ। ਇਸ ਸਬੰਧੀ ਸਮੂਹ ਵਿਦਿਆਰਥੀਆਂ ਨੂੰ ਸੂਚਿਤ ਕੀਤਾ ਜਾਂਦਾ ਹੈ ਕਿ ਜੋ ਵਿਦਿਆਰਥੀ ਇਸ ਵਿੱਚ ਭਾਗ ਲੈਣਾ ਚਾਹੁੰਦੇ ਹਨ ਉਹ ਪ੍ਰੋ: ਜਗਪਾਲ ਸਿੰਘ ਅਤੇ ਪ੍ਰੋ: ਜੋਤੀ ਭਾਰਦਵਾਰ, ਐਨ. ਐਸ. ਐਸ. ਪ੍ਰਗਰਾਮ ਅਫ਼ਸਰ ਨਾਲ ਸੰਪਰਕ ਕਰਨ।