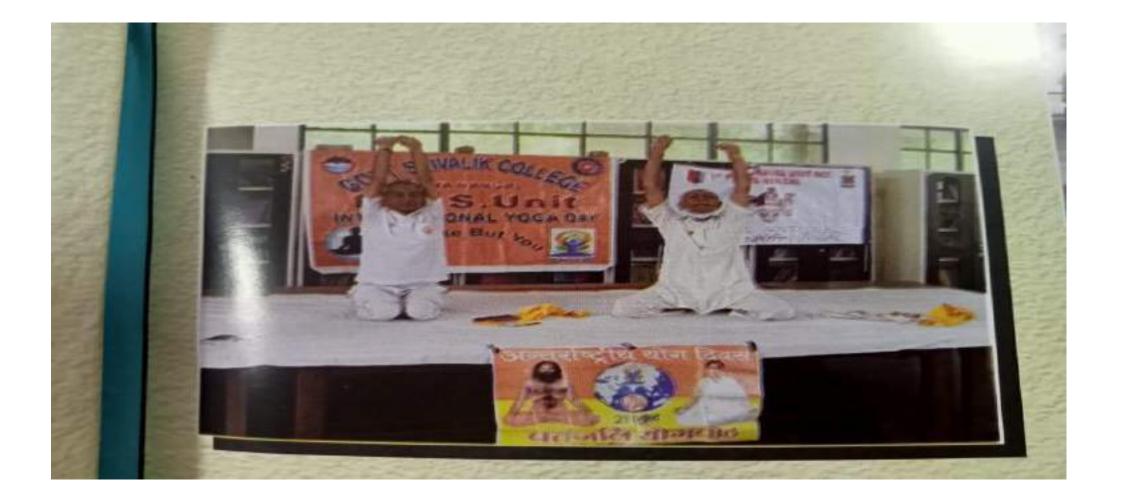

S OF ANTIBIOTICS     |  |
| 2             | 26-11-2019 | QUIZ COMPETITION                        |  |
|               | 02-12-2019 | SEMINAR ON AIDS DAY                     |  |
|               |            | you a                                   |  |

#### ONE DAY ROJA CAMP UNDER SWACHH BHARAT ABHIYAN 02-03-2019



ਸਰਕਾਰੀ ਸ਼ਿਵਾਲਿਕ ਕਾਲਜ, ਨਯਾ ਨੰਗਲ 100H AND HNG/2019/12 Field IT - in - inter ਸਮੂਹ ਐਨ. ਐਸ. ਐਸ. ਵਲੰਟੀਅਰਾਂ/ਵਿਦਿਆਰਥੀਆਂ ਨੂੰ ਸੂਚਿਤ ਕੀਤਾ ਜਾਂਦਾ ਹੈ ਕਿ ਮਿਤੀ 02-03-2019 ਨੂੰ 10:00 ਵਜੇ ਕਾਲਜ ਕੈਂਪਸ ਵਿੱਚ ਇੱਕ ਰੋਜ਼ਾ ਕੈਂਪ ਦਾ ਆਯੋਜਨ ਕੀਤਾ ਜਾ ਰਿਹਾ ਹੈ। ਸਮੂਹ ਐਨ. ਐਸ. ਐਸ. ਵਲੰਟੀਅਰ ਅਤੇ ਹੋਰ ਵਿਦਿਆਰਥੀ ਇਸ ਕੈਂਪ ਵਿੱਚ ਭਾਗ ਲੈਣਾ ਯਕੀਨੀ ਬਣਾਉਣ। ਇਹ ਕੈਂਪ ਸਵੱਛ ਭਾਰਤ ਮਿਸ਼ਨ ਨੂੰ ਸਮਰਪਿਤ ਹੋਵੇਗਾ। ਕੋਆਰਡੀਨੇਟਰ ਐਨ.ਐਸ.ਐਸ. - They and DINE Day Roya Comp ( Seach Shart Allyn) Clean the Complete

## Celebration of International Yoga Day



#### SEMINAR ON SAVE ENVIRONMENT AND ABOUT PLANTATION 03-08-2019

#### ਵਾਤਾਵਰਨ ਬਚਾਉਣ ਲਈ ਵੱਧ ਤੋਂ ਵੱਧ ਬੁਟੇ ਲਾਉਣ ਦੀ ਅਪੀਲ

ਪੱਤਰ ਪ੍ਰੇਰਕ, ਨੰਗਲ : ਸਰਕਾਰੀ ਸ਼ਿਵਾਲਿਕ ਕਾਲਜ 'ਚ ਐੱਨਐੱਸਐੱਸ ਯੂਨਿਟ ਦੁਆਰਾ ਪੰਜਾਬ ਸਰਕਾਰ ਦੀ ਭੇਦਰਸਤ ਪੰਜਾਬ ਮੁਹਿੰਮ ਦੇ ਤਹਿਤ ਅਤੇ ਸ਼ੀ ਗੁਰੂ ਨਾਨਕ ਦੇਵ ਜੀ ਦੇ 550 ਵੇਂ ਪ੍ਰਕਾਸ਼ ਪੁਰਬ ਨੂੰ ਸਮਰਪਿਤ ਵਣ ਮਹਾਉਤਸਵ ਮਨਾਇਆ ਗਿਆ। ਇਸ ਮੈਂਕੇ ਨੰਗਲ ਨਗਰ ਕੇਂਸਲ ਦੇ ਕਾਰਜਕਾਰੀ ਅਧਿਕਾਰੀ ਮਨਜਿੰਦਰ ਸਿੰਘ ਬਤੌਰ ਮੁੱਖ ਮਹਿਮਾਨ ਵਜੋਂ ਸ਼ਾਮਲ ਹੋਏ।

ਮਨਜਿੰਦਰ ਸਿੰਘ ਨੇ ਕਿਹਾ ਕਿ ਵਾਤਾਵਰਨ ਤੇ ਭਦਰਤ ਨਾਲ ਕੀਤੀ ਜਾ ਰਹੀ ਛੇੜਛਾੜ ਇਨਸਾਨ ਲਈ ਬਹੁਤ ਮਹਿਰੀ ਪੈ ਸਕਦੀ ਹੈ, ਜੇਕਰ ਸਾਨੂੰ ਵਾਤਾਵਰਨ ਬਚਾਉਣਾ ਹੈ ਤਾ ਅਸੀਂ ਸਾਰਿਆਂ ਨੂੰ ਮਿਲ ਕੇ ਅੱਗੇ ਆਉਣਾ ਚਾਹੀਦਾ ਹੈ। ਉਨ੍ਹਾਂ ਨੇ ਮੌਜੂਦ ਸਾਰਿਆਂ ਨੂੰ ਘੱਟ ਤੋਂ ਘੱਟ ਇੱਕ ਰੁੱਖ ਜ਼ਰੂਰ ਲਗਾਉਣ ਦੀ ਅਪੀਲ ਕੀਤੀ ਤੇ ਲਗਾਏ ਗਏ ਰੁੱਖ ਦੇ ਰੱਖ ਰਖਾਅ ਲਈ ਵੀ ਧਿਆਨ ਦੇਣ ਲਈ ਪ੍ਰੇਰਿਆ। ਇਸ ਮੌਕੇ ਉਨ੍ਹਾਂ ਨੇ ਬੂਟਾ ਲਾ ਕੇ ਇਸ ਮੁਹਿੰਸ ਦਾ ਆਗਾਜ਼ ਕੀਤਾ। ਇਸ ਮੌਕੇ ਕਾਲਜ ਦੇ ਪ੍ਰਿੰਸੀਪਲ ਇੱਕਰ ਸਿੰਘ ਨੇ ਮੌਜਦ