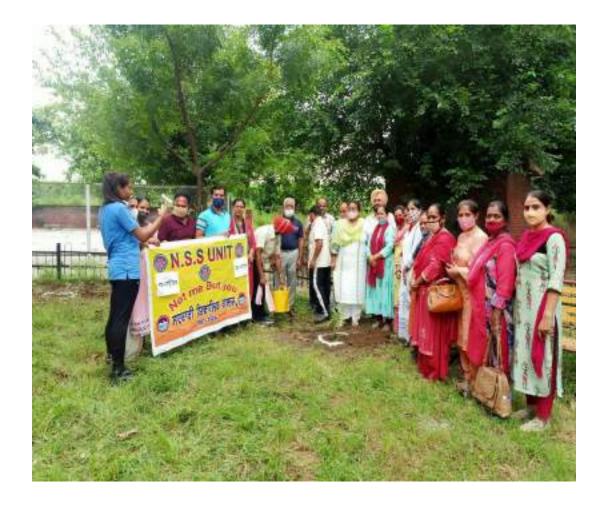

#### ਵਾਤਾਵਰਨ ਬਚਾਉਣ ਲਈ ਵੱਧ ਤੋਂ ਵੱਧ ਬੁਟੇ ਲਾਉਣ ਦੀ ਅਪੀਲ

ਪੱਤਰ ਪ੍ਰੇਰਕ, ਨੰਗਲ : ਸਰਕਾਰੀ ਸ਼ਿਵਾਲਿਕ ਕਾਲਜ 'ਚ ਐੱਨਐੱਸਐੱਸ ਯੂਨਿਟ ਦੁਆਰਾ ਪੰਜਾਬ ਸਰਕਾਰ ਦੀ ਭੇਦਰਸਤ ਪੰਜਾਬ ਮੁਹਿੰਮ ਦੇ ਤਹਿਤ ਅਤੇ ਸ਼ੀ ਗੁਰੂ ਨਾਨਕ ਦੇਵ ਜੀ ਦੇ 550 ਵੇਂ ਪ੍ਰਕਾਸ਼ ਪੁਰਬ ਨੂੰ ਸਮਰਪਿਤ ਵਣ ਮਹਾਉਤਸਵ ਮਨਾਇਆ ਗਿਆ। ਇਸ ਮੈਂਕੇ ਨੰਗਲ ਨਗਰ ਕੇਂਸਲ ਦੇ ਕਾਰਜਕਾਰੀ ਅਧਿਕਾਰੀ ਮਨਜਿੰਦਰ ਸਿੰਘ ਬਤੌਰ ਮੁੱਖ ਮਹਿਮਾਨ ਵਜੋਂ ਸ਼ਾਮਲ ਹੋਏ।

ਮਨਜਿੰਦਰ ਸਿੰਘ ਨੇ ਕਿਹਾ ਕਿ ਵਾਤਾਵਰਨ ਤੇ ਭਦਰਤ ਨਾਲ ਕੀਤੀ ਜਾ ਰਹੀ ਛੇੜਛਾੜ ਇਨਸਾਨ ਲਈ ਬਹੁਤ ਮਹਿਰੀ ਪੈ ਸਕਦੀ ਹੈ, ਜੇਕਰ ਸਾਨੂੰ ਵਾਤਾਵਰਨ ਬਚਾਉਣਾ ਹੈ ਤਾ ਅਸੀਂ ਸਾਰਿਆਂ ਨੂੰ ਮਿਲ ਕੇ ਅੱਗੇ ਆਉਣਾ ਚਾਹੀਦਾ ਹੈ। ਉਨ੍ਹਾਂ ਨੇ ਮੌਜੂਦ ਸਾਰਿਆਂ ਨੂੰ ਘੱਟ ਤੋਂ ਘੱਟ ਇੱਕ ਰੁੱਖ ਜ਼ਰੂਰ ਲਗਾਉਣ ਦੀ ਅਪੀਲ ਕੀਤੀ ਤੇ ਲਗਾਏ ਗਏ ਰੁੱਖ ਦੇ ਰੱਖ ਰਖਾਅ ਲਈ ਵੀ ਧਿਆਨ ਦੇਣ ਲਈ ਪ੍ਰੇਰਿਆ। ਇਸ ਮੌਕੇ ਉਨ੍ਹਾਂ ਨੇ ਬੂਟਾ ਲਾ ਕੇ ਇਸ ਮੁਹਿੰਸ ਦਾ ਆਗਾਜ਼ ਕੀਤਾ। ਇਸ ਮੌਕੇ ਕਾਲਜ ਦੇ ਪ੍ਰਿੰਸੀਪਲ ਇੱਕਰ ਸਿੰਘ ਨੇ ਮੌਜਦ ਵਿਦਿਆਰਥੀਆਂ

ਸ਼ਿਵਾਲਿਕ ਕਾਲਜ 'ਚ ਮਨਾਏ ਗਏ ਵਣ ਮਹਾਉਤਸਵ ਦਾ ਦ੍ਰਿਸ਼।

ਨੂੰ ਅਗਾਹ ਕਰਦੇ ਹੋਏ ਕਿਹਾ ਕਿ ਆਉਣ ਵਾਲਾ ਸਮਾਂ ਸਾਡੀ ਨਵੀਂ ਪੀੜ੍ਹੀ ਲਈ ਬਹੁਤ ਘਾਤਕ ਸਿੱਧ ਹੋਣ ਵਾਲਾ ਹੈ ਕਿਉਂਕਿ ਰੁੱਖਾਂ ਦੀ ਕਟਾਈ 'ਚ ਲਗਾਤਾਰ ਵਾਧਾ ਜਾਰੀ ਹੈ। ਉਨ੍ਹਾਂ ਰੱਖਾਂ ਦੀ ਕੀਮਤ ਦੱਸਦੇ ਕਿਹਾ ਕਿ ਜੇਕਰ ਸਾਨੂੰ ਆਕਸੀਜਨ ਪੈਸਿਆਂ ਨਾਲ ਖ਼ਰੀਦਣੀ ਪੈਂਦੀ ਹੈ ਤਾਂ ਇਸਦਾ ਮੁੱਲ ਪਤੀ ਦਿਨ ਦੋ ਹਿਸਾਬ ਨਾਲ 1470 ਰੁਪਏ ਹੁੰਦਾ ਹੈ ਪਰ ਰੁੱਖਾਂ ਨਾਲ ਸਾਨੂੰ ਇਹ ਆਕਸੀਜਨ ਮੁਫ਼ਤ ਮਿਲਦੀ ਹੈ। ਉਨ੍ਹਾਂ ਨੇ ਪੰਜਾਬ ਦੇ ਹਾਲਾਤ 'ਤੇ ਇੱਕ ਸ਼ਿਅਰ ਕਰਦੇ ਕਿਹਾ ਕਿਹਾ ਕਿ 'ਪਾਣੀ ਕਹਿੰਦਾ ਮੈਂ ਮੁੱਕ ਜਾਣਾ, ਜਵਾਨੀ ਕਹਿੰਦੀ ਮੈਂ ਮੁੱਕ ਜਾਣਾ'।