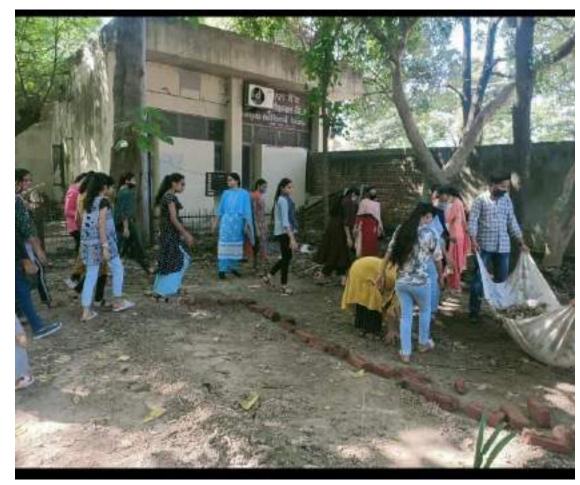

#### ONE DAY ROJA CAMP UNDER SWACHH BHARAT ABHIYAN 02-03-2019

ਸਰਕਾਰੀ ਸ਼ਿਵਾਲਿਕ ਕਾਲਜ, ਨਯਾ ਨੰਗਲ 100H AND HNG/2019/12 Field IT - in - inter ਸਮੂਹ ਐਨ. ਐਸ. ਐਸ. ਵਲੰਟੀਅਰਾਂ/ਵਿਦਿਆਰਥੀਆਂ ਨੂੰ ਸੂਚਿਤ ਕੀਤਾ ਜਾਂਦਾ ਹੈ ਕਿ ਮਿਤੀ 02-03-2019 ਨੂੰ 10:00 ਵਜੇ ਕਾਲਜ ਕੈਂਪਸ ਵਿੱਚ ਇੱਕ ਰੋਜ਼ਾ ਕੈਂਪ ਦਾ ਆਯੋਜਨ ਕੀਤਾ ਜਾ ਰਿਹਾ ਹੈ। ਸਮੂਹ ਐਨ. ਐਸ. ਐਸ. ਵਲੰਟੀਅਰ ਅਤੇ ਹੋਰ ਵਿਦਿਆਰਥੀ ਇਸ ਕੈਂਪ ਵਿੱਚ ਭਾਗ ਲੈਣਾ ਯਕੀਨੀ ਬਣਾਉਣ। ਇਹ ਕੈਂਪ ਸਵੱਛ ਭਾਰਤ ਮਿਸ਼ਨ ਨੂੰ ਸਮਰਪਿਤ ਹੋਵੇਗਾ। ਕੋਆਰਡੀਨੇਟਰ ਐਨ.ਐਸ.ਐਸ. - They and DINE Day Roya Comp ( Seach Shart Allyn) Clean the Complete

#### ONE DAY ROJA CAMP CLEAN THE CAMPUS 16-03-2019

ਸਰਕਾਰੀ ਸ਼ਿਵਾਲਿਕ ਕਾਲਜ, ਨਯਾ ਨੰਗਲ ਤੁਕਮ ਨੇਬਰ ਸਸਕ/2019//== ਮਿਤੀ ਸਾਕ-1-2-17

ਸਮੂਹ ਐਨੋ. ਐਸੋ. ਐਸੋ. ਵਲੰਟੀਅਰਾਂ/ਵਿਦਿਆਰਥੀਆਂ ਨੂੰ ਸੂਚਿਤ ਕੀਤਾ ਜਾਂਦਾ ਹੈ ਕਿ ਮਿਤੀ 16-03-2019 ਨੂੰ 10:00 ਵਜੋਂ ਕਾਲਜ ਕੈਂਪਸ ਵਿੱਚ ਇੱਕ ਰੋਜ਼ਾ ਕੈਂਪ ਦਾ ਆਯੋਜਨ ਕੀਤਾ ਜਾ ਰਿਹਾ ਹੈ। ਸਮੂਹ ਐਨੋ. ਐਸ. ਐਸੋ. ਵਲੰਟੀਅਰ ਅਤੇ ਹੋਰ ਵਿਦਿਆਰਥੀ ਇਸ ਕੈਂਪ ਵਿੱਚ ਭਾਗ ਲੈਣਾ ਯਕੀਨੀ ਬਣਾਉਣ। ਇਹ ਕੈਂਪ ਸਵੱਛ ਭਾਰਤ ਮਿਸ਼ਨ ਨੂੰ ਸਮਰਪਿਤ ਹੋਵੇਗਾ।

ਕੋਆਰਡੀਨੇਟਰ ਐਨ. ਐਸ. ਐਸ. ONE DAY ADA Compa ( Clean the confr)