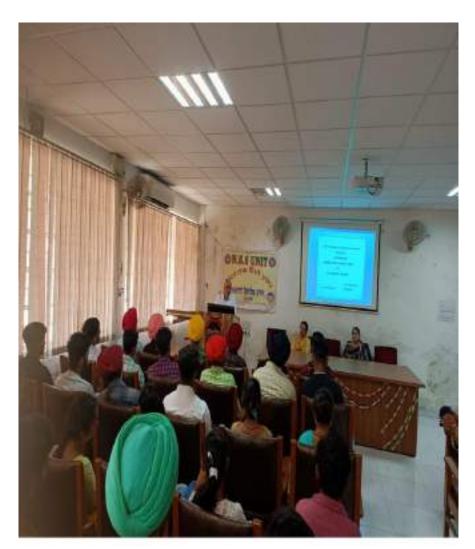

| 20 |  |
|    | = 0                   |                     |               |    |  |

House forefere areas are also

whitness Best fillow, where भीष हे जीन साम ( अपनी)

4000 405/203/14.8

ther fire.

And Hickory tak

fters fits file fits unfeberer of Parissia pe charche fbit goeffile errefte mitte

भाग में भोज क्यांट्या अहमर साइन हे हिटिआरकी जहे लेंग मेंग मेंग रहतेंतेलाय ह Parileties per charche feit à fils quefeit some à scedin spec staut et effect dat et e beter uterrer of teacher faren unterstell ghavest on a service, son enter e हे राग फिला भाषा ही सारकाली कि कि के लोग

बेंग्रेन की की प्रित्राच भवतात

W. MARK, BALL 2 W TAY will

**NJOINT** Principa: Gevt.5kmakk College Mann Names 148129

Paikta Je charda ( Paline Mode



# LECTURE ON INDIAN ORGAN DONATION DAY 03-08-2023



#### NU~ \*

Govt. Shivalik College, Naya Nangal crice Onter No./ ເມ/ປະນ/<sup>115</sup> Cottot ກີນ-ອີ-ປະນຳ

Notice for Students

All the students are informed that N.S.S. Unit is conducting a lecture dedicated to Indian Organ Donation Day on 03-08-2023 at 01:30 pm in the seminar room, students should ensure maximum participation.

Niele Coull





03/08/23 01:50 PM GMT +05:30