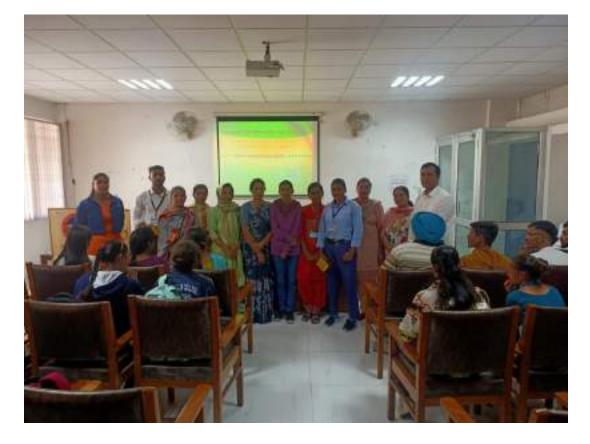

# Quiz competition on Indian constitution 26-11-2019

ਸਰਕਾਰੀ ਸਿਵਾਲਿਕ ਕਾਲਜ, ਨਯਾ ਨੰਗਲ

ਐਨ. ਐਸ. ਐਸ. ਰਿਪੋਰਟ

ਮਿਤੀ 26-11-2019 ਨੂੰ ਆਪ ਜੀ ਦੇ ਪੱਤਰ ਨੇ 24-1/ਕੋਨ ਕੋਸ਼ ਐਸ./ਡੀਟੀਈ/2019/2570-2019 ਅਨੁਸਾਰ ਕਾਰਤੀ ਮਿਵਿਧਾਨ ਦੀ 20ਵੀਂ ਵਰੂਜੇਵ ਨੂੰ ਮਨਾਉੱਦਿਆਂ ਸਰਕਾਰੀ ਸਿਵਾਇਕ ਕਾਲਜ, ਨਹਾ ਨੇਰਲ ਦੇ ਕੇਨ ਕੇਸ ਕੇਂਗ ਚੁਨਿਰ ਵਲੋਂ ਵਿੱਚ ਓਪਨ ਕੁਇਜ ਮੁਕਾਬਲਾ ਕਰਵਾਇਆ ਗਿਆ। ਇਸ ਹੋਇਰ ਸੁਕਾਰਨ ਵਿੱਚ ਵਾਰਤੀ ਸੈਵਿਧਾਨ ਨਾਲ ਸਬੰਧਿਤ ਪ੍ਰਸਨ ਪੁੱਛੇ ਗਏ। ਇਸ ਸਵਾਲ-ਜਵਾਸ਼ ਮੁਹਾਬਲ ਵਿੱਚ ਪਹੁਤ ਸਾਰੇ ਵਲੋਟੀਅਰਾ/ਵਿਦਿਆਰਥੀਆਂ ਨੇ ਵੱਧ ਚੜ੍ਹ ਕੇ ਹਿੰਸਾ ਲਿਆ। ਇਸ ਮੌਕੇ ਵਿਦਿਆਗੀਆਂ ਨੂੰ ਭਾਰਤੀ ਸੈਵਿਧਾਨ ਵਿੱਚ ਐਕਿਤ ਮੈਨਿਕ ਅਧਿਕਾਰਾਂ ਅਤੇ ਕਰੱਤਵਾਂ ਸਾਰੇ ਜਾਣੂ ਕਰਵਾਇਆ ਗਿਆ। ਇਸ ਮੌਕੇ ਕਾਲਜ ਦੇ ਵਾਈਸ ਪ੍ਰਿਸ਼ੇਪਲ ਐਨ. ਕੇ, ਭਾਰਦਵਾਜ ਨੇ ਪ੍ਰਤੇਨਿਗਤੀਆਂ ਨੂੰ ਇਨਾਮ ਤਕਸ਼ੀਮ ਕੀਤੇ। ਇਸ ਮੌਕੇ ਪ੍ਰਗਰਾਮ ਅਫ਼ਸਰਾਂ ਪ੍ਰੇ ਸਗਪਾਨ ਸਿੰਘ ਅਤੇ ਪ੍ਰ ਨਿਸ਼ਾ ਗਾਂਧੀ ਕਾਰਰ ਸਨ। ਇਸ ਚੁਵਿਜ ਮੁਕਾਬਲ ਚੀਆਂ ਤਸਵੀਰਾਂ ਇਸ ਰਿਪੋਰਟ ਨਾਲ ਨਾਂਬੀ ਹਨ ਜੀ।

ਪ੍ਰੋਗਰਾਮ ਅਵਸਰ

Bha Grandhi 1119

Coller

Scanned with OKEN Scanner

Quiz complitur

100