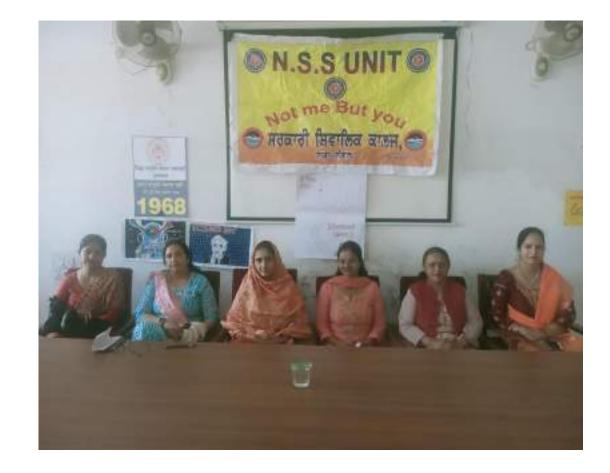

# Quiz competition on Indian constitution 26-11-2019

ਸਰਕਾਰੀ ਸਿਵਾਲਿਕ ਕਾਲਜ, ਨਯਾ ਨੰਗਲ

ਐਨ. ਐਸ. ਐਸ. ਰਿਪੋਰਟ

ਮਿਤੀ 26-11-2019 ਨੂੰ ਆਪ ਜੀ ਦੇ ਪੱਤਰ ਨੇ 24-1/ਕੋਨ ਕੋਸ਼ ਐਸ./ਡੀਟੀਈ/2019/2570-2019 ਅਨੁਸਾਰ ਕਾਰਤੀ ਮਿਵਿਧਾਨ ਦੀ 20ਵੀਂ ਵਰੂਜੇਵ ਨੂੰ ਮਨਾਉੱਦਿਆਂ ਸਰਕਾਰੀ ਸਿਵਾਇਕ ਕਾਲਜ, ਨਹਾ ਨੇਰਲ ਦੇ ਕੇਨ ਕੇਸ ਕੇਂਗ ਚੁਨਿਰ ਵਲੋਂ ਵਿੱਚ ਓਪਨ ਕੁਇਜ ਮੁਕਾਬਲਾ ਕਰਵਾਇਆ ਗਿਆ। ਇਸ ਹੋਇਰ ਸੁਕਾਰਨ ਵਿੱਚ ਵਾਰਤੀ ਸੈਵਿਧਾਨ ਨਾਲ ਸਬੰਧਿਤ ਪ੍ਰਸਨ ਪੁੱਛੇ ਗਏ। ਇਸ ਸਵਾਲ-ਜਵਾਸ਼ ਮੁਹਾਬਲ ਵਿੱਚ ਪਹੁਤ ਸਾਰੇ ਵਲੋਟੀਅਰਾ/ਵਿਦਿਆਰਥੀਆਂ ਨੇ ਵੱਧ ਚੜ੍ਹ ਕੇ ਹਿੰਸਾ ਲਿਆ। ਇਸ ਮੌਕੇ ਵਿਦਿਆਗੀਆਂ ਨੂੰ ਭਾਰਤੀ ਸੈਵਿਧਾਨ ਵਿੱਚ ਐਕਿਤ ਮੈਨਿਕ ਅਧਿਕਾਰਾਂ ਅਤੇ ਕਰੱਤਵਾਂ ਸਾਰੇ ਜਾਣੂ ਕਰਵਾਇਆ ਗਿਆ। ਇਸ ਮੌਕੇ ਕਾਲਜ ਦੇ ਵਾਈਸ ਪ੍ਰਿਸ਼ੇਪਲ ਐਨ. ਕੇ, ਭਾਰਦਵਾਜ ਨੇ ਪ੍ਰਤੇਨਿਗਤੀਆਂ ਨੂੰ ਇਨਾਮ ਤਕਸ਼ੀਮ ਕੀਤੇ। ਇਸ ਮੌਕੇ ਪ੍ਰਗਰਾਮ ਅਫ਼ਸਰਾਂ ਪ੍ਰੇ ਸਗਪਾਨ ਸਿੰਘ ਅਤੇ ਪ੍ਰ ਨਿਸ਼ਾ ਗਾਂਧੀ ਕਾਰਰ ਸਨ। ਇਸ ਚੁਵਿਜ ਮੁਕਾਬਲ ਚੀਆਂ ਤਸਵੀਰਾਂ ਇਸ ਰਿਪੋਰਟ ਨਾਲ ਨਾਂਬੀ ਹਨ ਜੀ।

ਪ੍ਰੋਗਰਾਮ ਅਵਸਰ

Bha Grandhi 1119

Coller

Scanned with OKEN Scanner

Quiz complitur

100