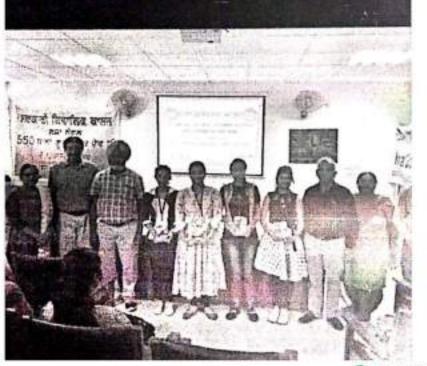

## CELEBRATE GURU NANAK DEV JI 550<sup>TH</sup> BIRTH ANNIVERSERY

ਸਰਕਾਰੀ ਬਿਵਾਲਕ ਕਾਲਜ. ਨਥਾ ਨੌਂਗਲ ਸਮੂਹ ਸਟਾਫ ਅਤੇ ਵਿਦਿਆਰਥੀਆਂ ਨੂੰ ਸੂਚਿਤ ਕੀਤਾ ਜਾਂਦਾ ਹੈ ਕਿ ਮਿਤੀ 30-01-2019 ਨੂੰ 550 ਸਾਲਾਂ ਸ੍ਰੀ ਗੁਰੂ ਨਾਨਕ ਦੇਵ ਜੀ ਦੇ ਪ੍ਰਕਾਸ਼ ਉਤਸਵ ਨੂੰ ਸਮਰਪਿਤ ਇੱਕ ਪ੍ਰੋਗਰਾਮ 11:15 ਵਜੇ ਸੈਮੀਨਾਰ ਰੂਮ ਵਿੱਚ ਕਰਵਾਇਆ ਜਾ ਰਿਹਾ ਹੈ। ਇਸ ਸਬੰਧੀ ਡਾ. ਹਰਮੀਤ ਕੌਰ, ਐਸੋਸੀਏਟ ਪ੍ਰੋਫੈਸਰ ਵਿਦਿਆਰਥੀਆਂ ਨੂੰ ਲੈਕਚਰ ਦੁਆਰਾ ਜਾਗਰੂਕ ਕਰਨਗੇ।