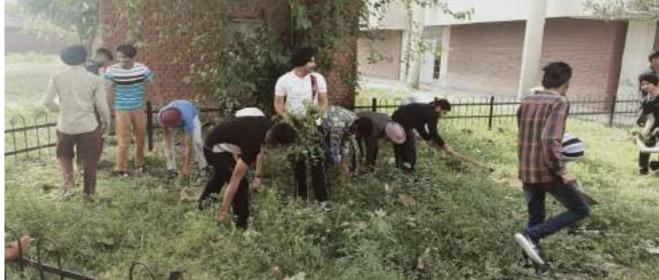

#### SEMINAR ON SAVE ENVIRONMENT AND ABOUT PLANTATION 03-08-2019

#### ਵਾਤਾਵਰਨ ਬਚਾਉਣ ਲਈ ਵੱਧ ਤੋਂ ਵੱਧ ਬੁਟੇ ਲਾਉਣ ਦੀ ਅਪੀਲ

ਪੱਤਰ ਪ੍ਰੇਰਕ, ਨੰਗਲ : ਸਰਕਾਰੀ ਸ਼ਿਵਾਲਿਕ ਕਾਲਜ 'ਚ ਐੱਨਐੱਸਐੱਸ ਯੂਨਿਟ ਦੁਆਰਾ ਪੰਜਾਬ ਸਰਕਾਰ ਦੀ ਭੇਦਰਸਤ ਪੰਜਾਬ ਮੁਹਿੰਮ ਦੇ ਤਹਿਤ ਅਤੇ ਸ਼ੀ ਗੁਰੂ ਨਾਨਕ ਦੇਵ ਜੀ ਦੇ 550 ਵੇਂ ਪ੍ਰਕਾਸ਼ ਪੁਰਬ ਨੂੰ ਸਮਰਪਿਤ ਵਣ ਮਹਾਉਤਸਵ ਮਨਾਇਆ ਗਿਆ। ਇਸ ਮੈਂਕੇ ਨੰਗਲ ਨਗਰ ਕੇਂਸਲ ਦੇ ਕਾਰਜਕਾਰੀ ਅਧਿਕਾਰੀ ਮਨਜਿੰਦਰ ਸਿੰਘ ਬਤੌਰ ਮੁੱਖ ਮਹਿਮਾਨ ਵਜੋਂ ਸ਼ਾਮਲ ਹੋਏ।

ਮਨਜਿੰਦਰ ਸਿੰਘ ਨੇ ਕਿਹਾ ਕਿ ਵਾਤਾਵਰਨ ਤੇ ਭਦਰਤ ਨਾਲ ਕੀਤੀ ਜਾ ਰਹੀ ਛੇੜਛਾੜ ਇਨਸਾਨ ਲਈ ਬਹੁਤ ਮਹਿਰੀ ਪੈ ਸਕਦੀ ਹੈ, ਜੇਕਰ ਸਾਨੂੰ ਵਾਤਾਵਰਨ ਬਚਾਉਣਾ ਹੈ ਤਾ ਅਸੀਂ ਸਾਰਿਆਂ ਨੂੰ ਮਿਲ ਕੇ ਅੱਗੇ ਆਉਣਾ ਚਾਹੀਦਾ ਹੈ। ਉਨ੍ਹਾਂ ਨੇ ਮੌਜੂਦ ਸਾਰਿਆਂ ਨੂੰ ਘੱਟ ਤੋਂ ਘੱਟ ਇੱਕ ਰੁੱਖ ਜ਼ਰੂਰ ਲਗਾਉਣ ਦੀ ਅਪੀਲ ਕੀਤੀ ਤੇ ਲਗਾਏ ਗਏ ਰੁੱਖ ਦੇ ਰੱਖ ਰਖਾਅ ਲਈ ਵੀ ਧਿਆਨ ਦੇਣ ਲਈ ਪ੍ਰੇਰਿਆ। ਇਸ ਮੌਕੇ ਉਨ੍ਹਾਂ ਨੇ ਬੂਟਾ ਲਾ ਕੇ ਇਸ ਮੁਹਿੰਸ ਦਾ ਆਗਾਜ਼ ਕੀਤਾ। ਇਸ ਮੌਕੇ ਕਾਲਜ ਦੇ ਪ੍ਰਿੰਸੀਪਲ ਇੱਕਰ ਸਿੰਘ ਨੇ ਮੌਜਦ ਵਿਦਿਆਰਥੀਆਂ

ਸ਼ਿਵਾਲਿਕ ਕਾਲਜ 'ਚ ਮਨਾਏ ਗਏ ਵਣ ਮਹਾਉਤਸਵ ਦਾ ਦ੍ਰਿਸ਼।

ਨੂੰ ਅਗਾਹ ਕਰਦੇ ਹੋਏ ਕਿਹਾ ਕਿ ਆਉਣ ਵਾਲਾ ਸਮਾਂ ਸਾਡੀ ਨਵੀਂ ਪੀੜ੍ਹੀ ਲਈ ਬਹੁਤ ਘਾਤਕ ਸਿੱਧ ਹੋਣ ਵਾਲਾ ਹੈ ਕਿਉਂਕਿ ਰੁੱਖਾਂ ਦੀ ਕਟਾਈ 'ਚ ਲਗਾਤਾਰ ਵਾਧਾ ਜਾਰੀ ਹੈ। ਉਨ੍ਹਾਂ ਰੱਖਾਂ ਦੀ ਕੀਮਤ ਦੱਸਦੇ ਕਿਹਾ ਕਿ ਜੇਕਰ ਸਾਨੂੰ ਆਕਸੀਜਨ ਪੈਸਿਆਂ ਨਾਲ ਖ਼ਰੀਦਣੀ ਪੈਂਦੀ ਹੈ ਤਾਂ ਇਸਦਾ ਮੁੱਲ ਪਤੀ ਦਿਨ ਦੋ ਹਿਸਾਬ ਨਾਲ 1470 ਰੁਪਏ ਹੁੰਦਾ ਹੈ ਪਰ ਰੁੱਖਾਂ ਨਾਲ ਸਾਨੂੰ ਇਹ ਆਕਸੀਜਨ ਮੁਫ਼ਤ ਮਿਲਦੀ ਹੈ। ਉਨ੍ਹਾਂ ਨੇ ਪੰਜਾਬ ਦੇ ਹਾਲਾਤ 'ਤੇ ਇੱਕ ਸ਼ਿਅਰ ਕਰਦੇ ਕਿਹਾ ਕਿਹਾ ਕਿ 'ਪਾਣੀ ਕਹਿੰਦਾ ਮੈਂ ਮੁੱਕ ਜਾਣਾ, ਜਵਾਨੀ ਕਹਿੰਦੀ ਮੈਂ ਮੁੱਕ ਜਾਣਾ'।