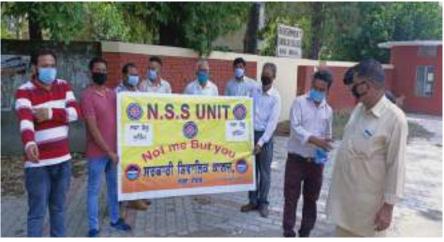

## ACTIVITY UNDER MISSION FATEH MASK DISTRIBUTION & PROTECTION ABOUT COVID-19

eessa fightum, ਸਰਕਾਰੀ ਜ਼ਿਵਾਇਕ ਕਾਲਜ, ਨਯਾ ਨੰਗਲ–140126 Office of Principal, Govt.Shivalik College, Naya Nangal-140126

#### they furit

Farar:-

ਪ੍ਰੋਗਰਾਮ ਕੁਆਰਗੀਨੋਟਰ, ਕੌਮੀ ਸੋਵਾ ਯੋਗਨਾ ਪੰਜਾਬੀ ਪੁਨੀਵਰਸਿਟੀ, ਪਟਿਆਲਾ।

и<sup>н</sup>аа Ана ниа/2020/53 Блађ 3--/-2-2+

ਮਿਸ਼ਨ ਵਡਰਿ ਅਧੀਨ ਮਿਡੀ 30-06-2020 ਨੂੰ ਕਾਲਜ ਦੇ ਐਨ. ਐਸ. ਐਸ. ਵਿਭਾਗ ਵੀਲੋਂ ਪ੍ਰੋਗਫ਼ਾਮ ਆਯੋਜਿਤ ਕਰਨ ਸਬੰਧੀ।

ਬੋਨਰੀ ਹੈ ਕਿ ਅੱਜ ਮਿਰੀ 30-06-2020 ਨੂੰ 01 ਤੋਂਦਾ ਪਰਸਨਲ ਕੇਰਕਟ ਪ੍ਰੋਗਰਾਮ ਕਾਲਜ ਵਿੱਚ ਉਲੀਕਿਆ ਗਿਆ ਜਿਸ ਵਿੱਚ ਆਮ ਲੋਕਾਂ ਨੂੰ ਕਰੋਨਾ ਦੀ ਮਹਾਮਾਰੀ ਸਬੰਧੀ ਵਿਸ਼ੇਸ਼ ਸਾਵਧਾਨੀਆਂ ਬਾਰੇ ਜਾਗਰੁਕ ਕੀਜਾ ਗਿਆ ਅਜੇ ਮੌਕੇ ਤੇ ਹੱਥਾਂ ਨੂੰ ਨੈਨੀਟਾਰੀਜਡਾ ਕਰਵਾਇਆ ਗਿਆ ਅਤੇ ਮਾਸਕ ਵੱਡੇ ਗਏ। ਇਸ ਸਮੇਂ ਕਾਲਜ ਦਾ ਹਾਜਰ ਸਮੂਹ ਸਟਾਫ ਇਸ ਵਿੱਚ ਸ਼ਾਮਿਲ ਹੋਇਆ। ਇਸ ਸਬੰਧੀ ਵੋਟੋਗ੍ਰਾਫਸ ਨਾਲ ਨੰਬੀ ਹਨ।