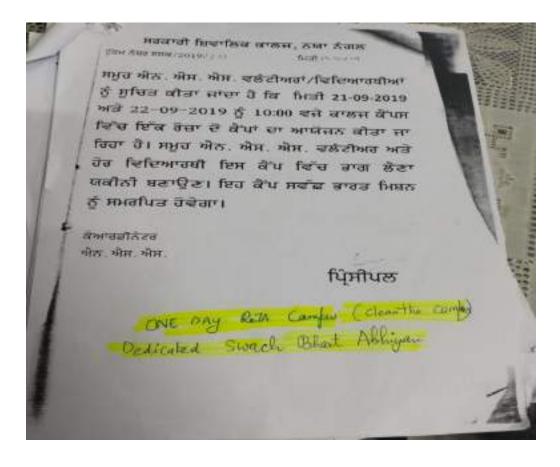

#### ONE DAY ROJA CAMP UNDER SWACHH BHARAT ABHIYAN 02-03-2019

ਸਰਕਾਰੀ ਸ਼ਿਵਾਲਿਕ ਕਾਲਜ, ਨਯਾ ਨੰਗਲ 100H AND HNG/2019/12 Field IT - in - inter ਸਮੂਹ ਐਨ. ਐਸ. ਐਸ. ਵਲੰਟੀਅਰਾਂ/ਵਿਦਿਆਰਥੀਆਂ ਨੂੰ ਸੂਚਿਤ ਕੀਤਾ ਜਾਂਦਾ ਹੈ ਕਿ ਮਿਤੀ 02-03-2019 ਨੂੰ 10:00 ਵਜੇ ਕਾਲਜ ਕੈਂਪਸ ਵਿੱਚ ਇੱਕ ਰੋਜ਼ਾ ਕੈਂਪ ਦਾ ਆਯੋਜਨ ਕੀਤਾ ਜਾ ਰਿਹਾ ਹੈ। ਸਮੂਹ ਐਨ. ਐਸ. ਐਸ. ਵਲੰਟੀਅਰ ਅਤੇ ਹੋਰ ਵਿਦਿਆਰਥੀ ਇਸ ਕੈਂਪ ਵਿੱਚ ਭਾਗ ਲੈਣਾ ਯਕੀਨੀ ਬਣਾਉਣ। ਇਹ ਕੈਂਪ ਸਵੱਛ ਭਾਰਤ ਮਿਸ਼ਨ ਨੂੰ ਸਮਰਪਿਤ ਹੋਵੇਗਾ। ਕੋਆਰਡੀਨੇਟਰ ਐਨ.ਐਸ.ਐਸ. - They and DINE Day Roya Comp ( Seach Shart Allyn) Clean the Complete