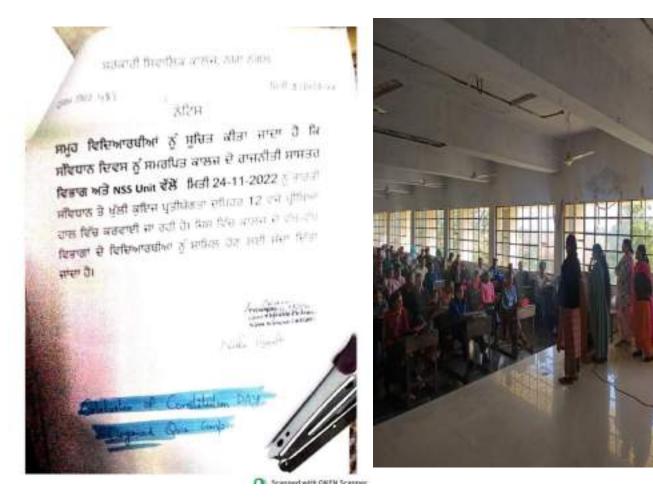

# Quiz competition on Indian constitution 26-11-2019

ਸਰਕਾਰੀ ਸਿਵਾਲਿਕ ਕਾਲਜ, ਨਯਾ ਨੰਗਲ

ਐਨ. ਐਸ. ਐਸ. ਰਿਪੋਰਟ

ਮਿਤੀ 26-11-2019 ਨੂੰ ਆਪ ਜੀ ਦੇ ਪੱਤਰ ਨੇ 24-1/ਕੋਨ ਕੋਸ਼ ਐਸ./ਡੀਟੀਈ/2019/2570-2019 ਅਨੁਸਾਰ ਕਾਰਤੀ ਮਿਵਿਧਾਨ ਦੀ 20ਵੀਂ ਵਰੂਜੇਵ ਨੂੰ ਮਨਾਉੱਦਿਆਂ ਸਰਕਾਰੀ ਸਿਵਾਇਕ ਕਾਲਜ, ਨਹਾ ਨੇਰਲ ਦੇ ਕੇਨ ਕੇਸ ਕੇਂਗ ਚੁਨਿਰ ਵਲੋਂ ਵਿੱਚ ਓਪਨ ਕੁਇਜ ਮੁਕਾਬਲਾ ਕਰਵਾਇਆ ਗਿਆ। ਇਸ ਹੋਇਰ ਸੁਕਾਰਨ ਵਿੱਚ ਵਾਰਤੀ ਸੈਵਿਧਾਨ ਨਾਲ ਸਬੰਧਿਤ ਪ੍ਰਸਨ ਪੁੱਛੇ ਗਏ। ਇਸ ਸਵਾਲ-ਜਵਾਸ਼ ਮੁਹਾਬਲ ਵਿੱਚ ਪਹੁਤ ਸਾਰੇ ਵਲੋਟੀਅਰਾ/ਵਿਦਿਆਰਥੀਆਂ ਨੇ ਵੱਧ ਚੜ੍ਹ ਕੇ ਹਿੰਸਾ ਲਿਆ। ਇਸ ਮੌਕੇ ਵਿਦਿਆਗੀਆਂ ਨੂੰ ਭਾਰਤੀ ਸੈਵਿਧਾਨ ਵਿੱਚ ਐਕਿਤ ਮੈਨਿਕ ਅਧਿਕਾਰਾਂ ਅਤੇ ਕਰੱਤਵਾਂ ਸਾਰੇ ਜਾਣੂ ਕਰਵਾਇਆ ਗਿਆ। ਇਸ ਮੌਕੇ ਕਾਲਜ ਦੇ ਵਾਈਸ ਪ੍ਰਿਸ਼ੇਪਲ ਐਨ. ਕੇ, ਭਾਰਦਵਾਜ ਨੇ ਪ੍ਰਤੇਨਿਗਤੀਆਂ ਨੂੰ ਇਨਾਮ ਤਕਸ਼ੀਮ ਕੀਤੇ। ਇਸ ਮੌਕੇ ਪ੍ਰਗਰਾਮ ਅਫ਼ਸਰਾਂ ਪ੍ਰੇ ਸਗਪਾਨ ਸਿੰਘ ਅਤੇ ਪ੍ਰ ਨਿਸ਼ਾ ਗਾਂਧੀ ਕਾਰਰ ਸਨ। ਇਸ ਚੁਵਿਜ ਮੁਕਾਬਲ ਚੀਆਂ ਤਸਵੀਰਾਂ ਇਸ ਰਿਪੋਰਟ ਨਾਲ ਨਾਂਬੀ ਹਨ ਜੀ।

ਪ੍ਰੋਗਰਾਮ ਅਵਸਰ

Bha Grandhi 1119

Coller

Scanned with OKEN Scanner

Quiz complitur

100