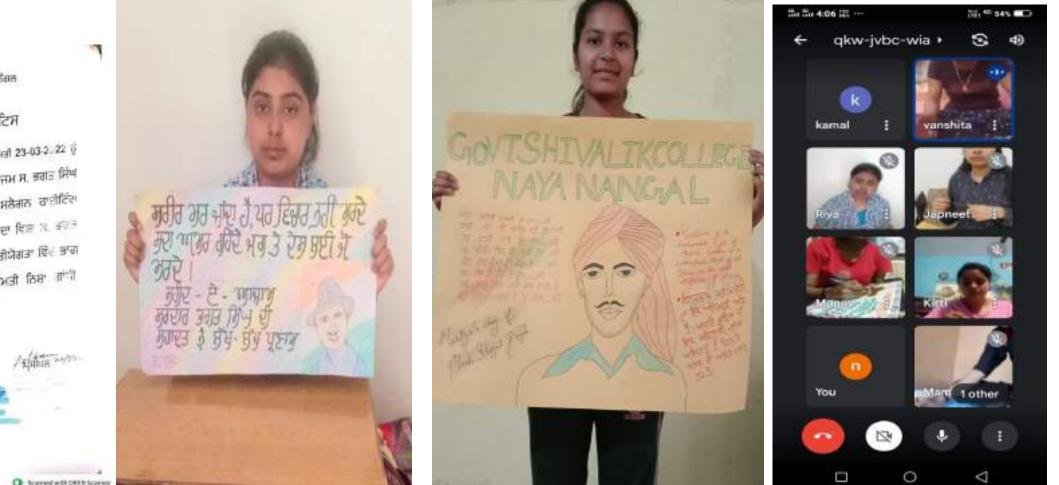

#### ONE DAY ROJA CAMP UNDER SWACHH BHARAT ABHIYAN 02-03-2019

ਸਰਕਾਰੀ ਸ਼ਿਵਾਲਿਕ ਕਾਲਜ, ਨਯਾ ਨੰਗਲ 100H AND HNG/2019/12 Field IT - in - inter ਸਮੂਹ ਐਨ. ਐਸ. ਐਸ. ਵਲੰਟੀਅਰਾਂ/ਵਿਦਿਆਰਥੀਆਂ ਨੂੰ ਸੂਚਿਤ ਕੀਤਾ ਜਾਂਦਾ ਹੈ ਕਿ ਮਿਤੀ 02-03-2019 ਨੂੰ 10:00 ਵਜੇ ਕਾਲਜ ਕੈਂਪਸ ਵਿੱਚ ਇੱਕ ਰੋਜ਼ਾ ਕੈਂਪ ਦਾ ਆਯੋਜਨ ਕੀਤਾ ਜਾ ਰਿਹਾ ਹੈ। ਸਮੂਹ ਐਨ. ਐਸ. ਐਸ. ਵਲੰਟੀਅਰ ਅਤੇ ਹੋਰ ਵਿਦਿਆਰਥੀ ਇਸ ਕੈਂਪ ਵਿੱਚ ਭਾਗ ਲੈਣਾ ਯਕੀਨੀ ਬਣਾਉਣ। ਇਹ ਕੈਂਪ ਸਵੱਛ ਭਾਰਤ ਮਿਸ਼ਨ ਨੂੰ ਸਮਰਪਿਤ ਹੋਵੇਗਾ। ਕੋਆਰਡੀਨੇਟਰ ਐਨ.ਐਸ.ਐਸ. - They and DINE Day Roya Comp ( Seach Shart Allyn) Clean the Complete

#### SEMINAR ON SAVE ENVIRONMENT AND ABOUT PLANTATION 03-08-2019

#### ਵਾਤਾਵਰਨ ਬਚਾਉਣ ਲਈ ਵੱਧ ਤੋਂ ਵੱਧ ਬੁਟੇ ਲਾਉਣ ਦੀ ਅਪੀਲ

ਪੱਤਰ ਪ੍ਰੇਰਕ, ਨੰਗਲ : ਸਰਕਾਰੀ ਸ਼ਿਵਾਲਿਕ ਕਾਲਜ 'ਚ ਐੱਨਐੱਸਐੱਸ ਯੂਨਿਟ ਦੁਆਰਾ ਪੰਜਾਬ ਸਰਕਾਰ ਦੀ ਭੇਦਰਸਤ ਪੰਜਾਬ ਮੁਹਿੰਮ ਦੇ ਤਹਿਤ ਅਤੇ ਸ਼ੀ ਗੁਰੂ ਨਾਨਕ ਦੇਵ ਜੀ ਦੇ 550 ਵੇਂ ਪ੍ਰਕਾਸ਼ ਪੁਰਬ ਨੂੰ ਸਮਰਪਿਤ ਵਣ ਮਹਾਉਤਸਵ ਮਨਾਇਆ ਗਿਆ। ਇਸ ਮੈਂਕੇ ਨੰਗਲ ਨਗਰ ਕੇਂਸਲ ਦੇ ਕਾਰਜਕਾਰੀ ਅਧਿਕਾਰੀ ਮਨਜਿੰਦਰ ਸਿੰਘ ਬਤੌਰ ਮੁੱਖ ਮਹਿਮਾਨ ਵਜੋਂ ਸ਼ਾਮਲ ਹੋਏ।