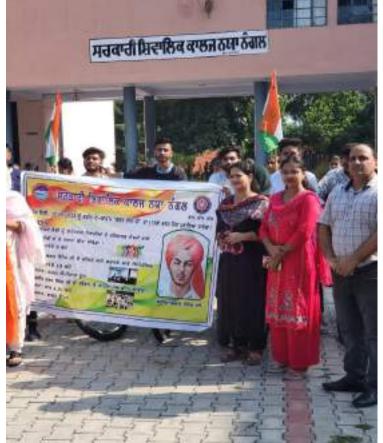

#### ਵਾਤਾਵਰਨ ਬਚਾਉਣ ਲਈ ਵੱਧ ਤੋਂ ਵੱਧ ਬੁਟੇ ਲਾਉਣ ਦੀ ਅਪੀਲ

ਪੱਤਰ ਪ੍ਰੇਰਕ, ਨੰਗਲ : ਸਰਕਾਰੀ ਸ਼ਿਵਾਲਿਕ ਕਾਲਜ 'ਚ ਐੱਨਐੱਸਐੱਸ ਯੂਨਿਟ ਦੁਆਰਾ ਪੰਜਾਬ ਸਰਕਾਰ ਦੀ ਭੇਦਰਸਤ ਪੰਜਾਬ ਮੁਹਿੰਮ ਦੇ ਤਹਿਤ ਅਤੇ ਸ਼ੀ ਗੁਰੂ ਨਾਨਕ ਦੇਵ ਜੀ ਦੇ 550 ਵੇਂ ਪ੍ਰਕਾਸ਼ ਪੁਰਬ ਨੂੰ ਸਮਰਪਿਤ ਵਣ ਮਹਾਉਤਸਵ ਮਨਾਇਆ ਗਿਆ। ਇਸ ਮੈਂਕੇ ਨੰਗਲ ਨਗਰ ਕੇਂਸਲ ਦੇ ਕਾਰਜਕਾਰੀ ਅਧਿਕਾਰੀ ਮਨਜਿੰਦਰ ਸਿੰਘ ਬਤੌਰ ਮੁੱਖ ਮਹਿਮਾਨ ਵਜੋਂ ਸ਼ਾਮਲ ਹੋਏ।

ਮਨਜਿੰਦਰ ਸਿੰਘ ਨੇ ਕਿਹਾ ਕਿ ਵਾਤਾਵਰਨ ਤੇ ਭਦਰਤ ਨਾਲ ਕੀਤੀ ਜਾ ਰਹੀ ਛੇੜਛਾੜ ਇਨਸਾਨ ਲਈ ਬਹੁਤ ਮਹਿਰੀ ਪੈ ਸਕਦੀ ਹੈ, ਜੇਕਰ ਸਾਨੂੰ ਵਾਤਾਵਰਨ ਬਚਾਉਣਾ ਹੈ ਤਾ ਅਸੀਂ ਸਾਰਿਆਂ ਨੂੰ ਮਿਲ ਕੇ ਅੱਗੇ ਆਉਣਾ ਚਾਹੀਦਾ ਹੈ। ਉਨ੍ਹਾਂ ਨੇ ਮੌਜੂਦ ਸਾਰਿਆਂ ਨੂੰ ਘੱਟ ਤੋਂ ਘੱਟ ਇੱਕ ਰੁੱਖ ਜ਼ਰੂਰ ਲਗਾਉਣ ਦੀ ਅਪੀਲ ਕੀਤੀ ਤੇ ਲਗਾਏ ਗਏ ਰੁੱਖ ਦੇ ਰੱਖ ਰਖਾਅ ਲਈ ਵੀ ਧਿਆਨ ਦੇਣ ਲਈ ਪ੍ਰੇਰਿਆ। ਇਸ ਮੌਕੇ ਉਨ੍ਹਾਂ ਨੇ ਬੂਟਾ ਲਾ ਕੇ ਇਸ ਮੁਹਿੰਸ ਦਾ ਆਗਾਜ਼ ਕੀਤਾ। ਇਸ ਮੌਕੇ ਕਾਲਜ ਦੇ ਪ੍ਰਿੰਸੀਪਲ ਇੱਕਰ ਸਿੰਘ ਨੇ ਮੌਜਦ ਵਿਦਿਆਰਥੀਆਂ

ਸ਼ਿਵਾਲਿਕ ਕਾਲਜ 'ਚ ਮਨਾਏ ਗਏ ਵਣ ਮਹਾਉਤਸਵ ਦਾ ਦ੍ਰਿਸ਼।

ਨੂੰ ਅਗਾਹ ਕਰਦੇ ਹੋਏ ਕਿਹਾ ਕਿ ਆਉਣ ਵਾਲਾ ਸਮਾਂ ਸਾਡੀ ਨਵੀਂ ਪੀੜ੍ਹੀ ਲਈ ਬਹੁਤ ਘਾਤਕ ਸਿੱਧ ਹੋਣ ਵਾਲਾ ਹੈ ਕਿਉਂਕਿ ਰੁੱਖਾਂ ਦੀ ਕਟਾਈ 'ਚ ਲਗਾਤਾਰ ਵਾਧਾ ਜਾਰੀ ਹੈ। ਉਨ੍ਹਾਂ ਰੱਖਾਂ ਦੀ ਕੀਮਤ ਦੱਸਦੇ ਕਿਹਾ ਕਿ ਜੇਕਰ ਸਾਨੂੰ ਆਕਸੀਜਨ ਪੈਸਿਆਂ ਨਾਲ ਖ਼ਰੀਦਣੀ ਪੈਂਦੀ ਹੈ ਤਾਂ ਇਸਦਾ ਮੁੱਲ ਪਤੀ ਦਿਨ ਦੋ ਹਿਸਾਬ ਨਾਲ 1470 ਰੁਪਏ ਹੁੰਦਾ ਹੈ ਪਰ ਰੁੱਖਾਂ ਨਾਲ ਸਾਨੂੰ ਇਹ ਆਕਸੀਜਨ ਮੁਫ਼ਤ ਮਿਲਦੀ ਹੈ। ਉਨ੍ਹਾਂ ਨੇ ਪੰਜਾਬ ਦੇ ਹਾਲਾਤ 'ਤੇ ਇੱਕ ਸ਼ਿਅਰ ਕਰਦੇ ਕਿਹਾ ਕਿਹਾ ਕਿ 'ਪਾਣੀ ਕਹਿੰਦਾ ਮੈਂ ਮੁੱਕ ਜਾਣਾ, ਜਵਾਨੀ ਕਹਿੰਦੀ ਮੈਂ ਮੁੱਕ ਜਾਣਾ'।