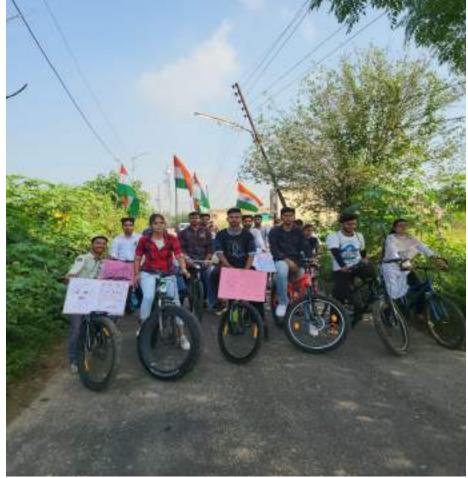

#### ONE DAY ROJA CAMP UNDER SWACHH BHARAT ABHIYAN 02-03-2019

ਸਰਕਾਰੀ ਸ਼ਿਵਾਲਿਕ ਕਾਲਜ, ਨਯਾ ਨੰਗਲ 100H AND HNG/2019/12 Field IT - in - inter ਸਮੂਹ ਐਨ. ਐਸ. ਐਸ. ਵਲੰਟੀਅਰਾਂ/ਵਿਦਿਆਰਥੀਆਂ ਨੂੰ ਸੂਚਿਤ ਕੀਤਾ ਜਾਂਦਾ ਹੈ ਕਿ ਮਿਤੀ 02-03-2019 ਨੂੰ 10:00 ਵਜੇ ਕਾਲਜ ਕੈਂਪਸ ਵਿੱਚ ਇੱਕ ਰੋਜ਼ਾ ਕੈਂਪ ਦਾ ਆਯੋਜਨ ਕੀਤਾ ਜਾ ਰਿਹਾ ਹੈ। ਸਮੂਹ ਐਨ. ਐਸ. ਐਸ. ਵਲੰਟੀਅਰ ਅਤੇ ਹੋਰ ਵਿਦਿਆਰਥੀ ਇਸ ਕੈਂਪ ਵਿੱਚ ਭਾਗ ਲੈਣਾ ਯਕੀਨੀ ਬਣਾਉਣ। ਇਹ ਕੈਂਪ ਸਵੱਛ ਭਾਰਤ ਮਿਸ਼ਨ ਨੂੰ ਸਮਰਪਿਤ ਹੋਵੇਗਾ। ਕੋਆਰਡੀਨੇਟਰ ਐਨ.ਐਸ.ਐਸ. - They and DINE Day Roya Comp ( Seach Shart Allyn) Clean the Complete