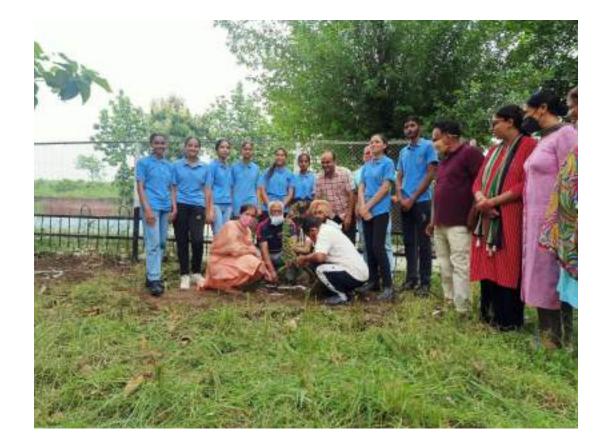

#### SEMINAR ON SAVE ENVIRONMENT AND ABOUT PLANTATION 03-08-2019

#### ਵਾਤਾਵਰਨ ਬਚਾਉਣ ਲਈ ਵੱਧ ਤੋਂ ਵੱਧ ਬੁਟੇ ਲਾਉਣ ਦੀ ਅਪੀਲ

ਪੱਤਰ ਪ੍ਰੇਰਕ, ਨੰਗਲ : ਸਰਕਾਰੀ ਸ਼ਿਵਾਲਿਕ ਕਾਲਜ 'ਚ ਐੱਨਐੱਸਐੱਸ ਯੂਨਿਟ ਦੁਆਰਾ ਪੰਜਾਬ ਸਰਕਾਰ ਦੀ ਭੇਦਰਸਤ ਪੰਜਾਬ ਮੁਹਿੰਮ ਦੇ ਤਹਿਤ ਅਤੇ ਸ਼ੀ ਗੁਰੂ ਨਾਨਕ ਦੇਵ ਜੀ ਦੇ 550 ਵੇਂ ਪ੍ਰਕਾਸ਼ ਪੁਰਬ ਨੂੰ ਸਮਰਪਿਤ ਵਣ ਮਹਾਉਤਸਵ ਮਨਾਇਆ ਗਿਆ। ਇਸ ਮੈਂਕੇ ਨੰਗਲ ਨਗਰ ਕੇਂਸਲ ਦੇ ਕਾਰਜਕਾਰੀ ਅਧਿਕਾਰੀ ਮਨਜਿੰਦਰ ਸਿੰਘ ਬਤੌਰ ਮੁੱਖ ਮਹਿਮਾਨ ਵਜੋਂ ਸ਼ਾਮਲ ਹੋਏ।

ਮਨਜਿੰਦਰ ਸਿੰਘ ਨੇ ਕਿਹਾ ਕਿ ਵਾਤਾਵਰਨ ਤੇ ਭਦਰਤ ਨਾਲ ਕੀਤੀ ਜਾ ਰਹੀ ਛੇੜਛਾੜ ਇਨਸਾਨ ਲਈ ਬਹੁਤ ਮਹਿਰੀ ਪੈ ਸਕਦੀ ਹੈ, ਜੇਕਰ ਸਾਨੂੰ ਵਾਤਾਵਰਨ ਬਚਾਉਣਾ ਹੈ ਤਾ ਅਸੀਂ ਸਾਰਿਆਂ ਨੂੰ ਮਿਲ ਕੇ ਅੱਗੇ ਆਉਣਾ ਚਾਹੀਦਾ ਹੈ। ਉਨ੍ਹਾਂ ਨੇ ਮੌਜੂਦ ਸਾਰਿਆਂ ਨੂੰ ਘੱਟ ਤੋਂ ਘੱਟ ਇੱਕ ਰੁੱਖ ਜ਼ਰੂਰ ਲਗਾਉਣ ਦੀ ਅਪੀਲ ਕੀਤੀ ਤੇ ਲਗਾਏ ਗਏ ਰੁੱਖ ਦੇ ਰੱਖ ਰਖਾਅ ਲਈ ਵੀ ਧਿਆਨ ਦੇਣ ਲਈ ਪ੍ਰੇਰਿਆ। ਇਸ ਮੌਕੇ ਉਨ੍ਹਾਂ ਨੇ ਬੂਟਾ ਲਾ ਕੇ ਇਸ ਮੁਹਿੰਸ ਦਾ ਆਗਾਜ਼ ਕੀਤਾ। ਇਸ ਮੌਕੇ ਕਾਲਜ ਦੇ ਪ੍ਰਿੰਸੀਪਲ ਇੱਕਰ ਸਿੰਘ ਨੇ ਮੌਜਦ ਵਿਦਿਆਰਥੀਆਂ

ਸ਼ਿਵਾਲਿਕ ਕਾਲਜ 'ਚ ਮਨਾਏ ਗਏ ਵਣ ਮਹਾਉਤਸਵ ਦਾ ਦ੍ਰਿਸ਼।

ਨੂੰ ਅਗਾਹ ਕਰਦੇ ਹੋਏ ਕਿਹਾ ਕਿ ਆਉਣ ਵਾਲਾ ਸਮਾਂ ਸਾਡੀ ਨਵੀਂ ਪੀੜ੍ਹੀ ਲਈ ਬਹੁਤ ਘਾਤਕ ਸਿੱਧ ਹੋਣ ਵਾਲਾ ਹੈ ਕਿਉਂਕਿ ਰੁੱਖਾਂ ਦੀ ਕਟਾਈ 'ਚ ਲਗਾਤਾਰ ਵਾਧਾ ਜਾਰੀ ਹੈ। ਉਨ੍ਹਾਂ ਰੱਖਾਂ ਦੀ ਕੀਮਤ ਦੱਸਦੇ ਕਿਹਾ ਕਿ ਜੇਕਰ ਸਾਨੂੰ ਆਕਸੀਜਨ ਪੈਸਿਆਂ ਨਾਲ ਖ਼ਰੀਦਣੀ ਪੈਂਦੀ ਹੈ ਤਾਂ ਇਸਦਾ ਮੁੱਲ ਪਤੀ ਦਿਨ ਦੋ ਹਿਸਾਬ ਨਾਲ 1470 ਰੁਪਏ ਹੁੰਦਾ ਹੈ ਪਰ ਰੁੱਖਾਂ ਨਾਲ ਸਾਨੂੰ ਇਹ ਆਕਸੀਜਨ ਮੁਫ਼ਤ ਮਿਲਦੀ ਹੈ। ਉਨ੍ਹਾਂ ਨੇ ਪੰਜਾਬ ਦੇ ਹਾਲਾਤ 'ਤੇ ਇੱਕ ਸ਼ਿਅਰ ਕਰਦੇ ਕਿਹਾ ਕਿਹਾ ਕਿ 'ਪਾਣੀ ਕਹਿੰਦਾ ਮੈਂ ਮੁੱਕ ਜਾਣਾ, ਜਵਾਨੀ ਕਹਿੰਦੀ ਮੈਂ ਮੁੱਕ ਜਾਣਾ'।