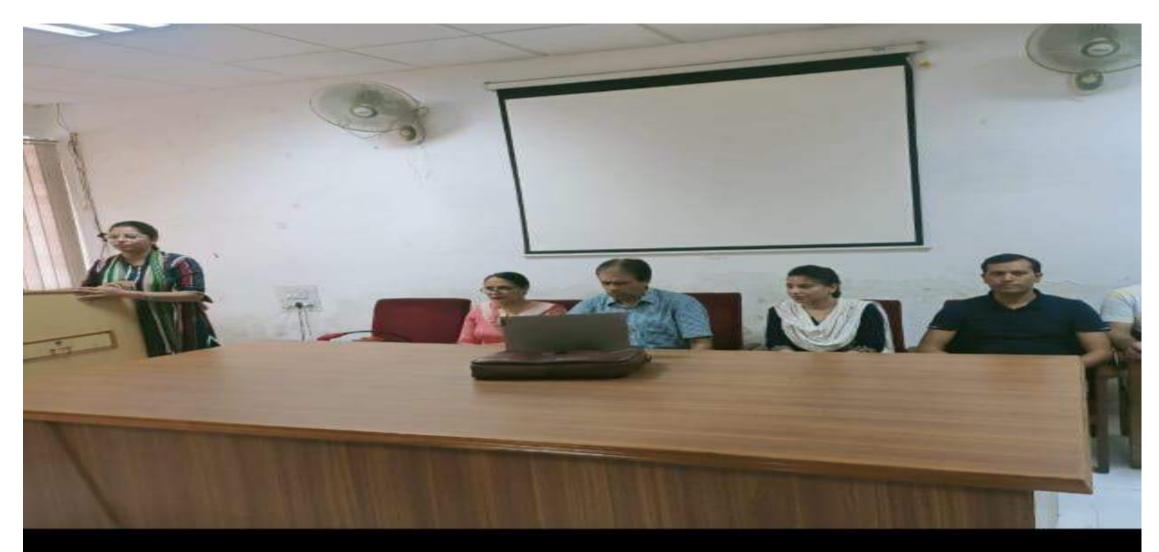

## CELEBRATE GURU NANAK DEV JI 550<sup>TH</sup> BIRTH ANNIVERSERY

ਸਰਕਾਰੀ ਬਿਵਾਲਕ ਕਾਲਜ. ਨਥਾ ਨੌਂਗਲ ਸਮੂਹ ਸਟਾਫ ਅਤੇ ਵਿਦਿਆਰਥੀਆਂ ਨੂੰ ਸੂਚਿਤ ਕੀਤਾ ਜਾਂਦਾ ਹੈ ਕਿ ਮਿਤੀ 30-01-2019 ਨੂੰ 550 ਸਾਲਾਂ ਸ੍ਰੀ ਗੁਰੂ ਨਾਨਕ ਦੇਵ ਜੀ ਦੇ ਪ੍ਰਕਾਸ਼ ਉਤਸਵ ਨੂੰ ਸਮਰਪਿਤ ਇੱਕ ਪ੍ਰੋਗਰਾਮ 11:15 ਵਜੇ ਸੈਮੀਨਾਰ ਰੂਮ ਵਿੱਚ ਕਰਵਾਇਆ ਜਾ ਰਿਹਾ ਹੈ। ਇਸ ਸਬੰਧੀ ਡਾ. ਹਰਮੀਤ ਕੌਰ, ਐਸੋਸੀਏਟ ਪ੍ਰੋਫੈਸਰ ਵਿਦਿਆਰਥੀਆਂ ਨੂੰ ਲੈਕਚਰ ਦੁਆਰਾ ਜਾਗਰੂਕ ਕਰਨਗੇ।