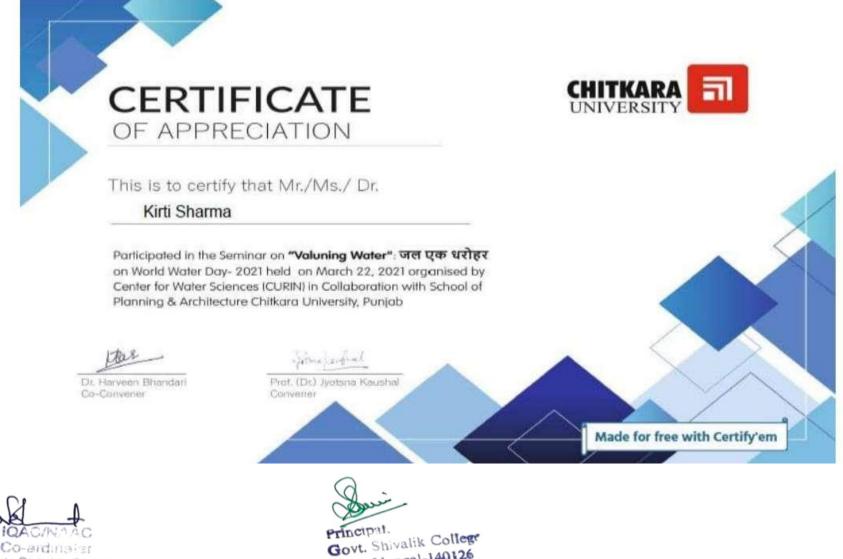

| 6. | Smt.Kirti<br>Sharma | 1 | Assistant<br>Professor | <ul> <li>Contribution of SMARTN anomaterials<br/>towards Scientific Community.</li> <li>Seminaron Valuing Water.</li> </ul>                                                                                | 21 <sup>st</sup> to 25 <sup>th</sup> Sept.<br>2020<br>22 <sup>nd</sup> March2021 |
|----|---------------------|---|------------------------|------------------------------------------------------------------------------------------------------------------------------------------------------------------------------------------------------------|----------------------------------------------------------------------------------|
| 7. | Sh.Nishant<br>Kumar | 1 | Assistant<br>Professor | <ul> <li>OnlineInternationalSeminaronPersonalise<br/>d Nutrigenomics and Immunity for<br/>Athletic Performance.</li> <li>Facultymemberhaspursuingresearchafter<br/>getting themself registered.</li> </ul> | 11 <sup>th</sup> Nov.2020<br>18 <sup>th</sup> May 2021                           |
| 8. | Smt.Sunita<br>Devi  | 1 | Assistant<br>Professor | NationalConferenceonRadiationAwareness and<br>Detection in Natural Environment                                                                                                                             | 18 <sup>th</sup> to20 <sup>th</sup> March<br>2021                                |

IQAC/NAAC Co-ardinater Govt Shivlik Collge Naya Nangal

| UNIV                                             | KARA<br>ERSITY<br>FAPPRECIATION                                           |
|--------------------------------------------------|---------------------------------------------------------------------------|
|                                                  |                                                                           |
| CERTIFICATE O                                    | FAPPRECIATION                                                             |
|                                                  |                                                                           |
| This is to certify that Mr./Ms.                  | ma, Chitkara university                                                   |
|                                                  | ibution of SMART Nanomaterials Toward                                     |
| Scientific Community" held from 21st to          | 25 <sup>th</sup> September,2020 in association with                       |
| University of Calgary (Canada) and Oa            | k Ridge National Laboratory (USA),                                        |
| Chirkara University, Punjab.                     |                                                                           |
|                                                  |                                                                           |
| Claura                                           | Mohr                                                                      |
| Okoura<br>Dr. Partha Khanra                      | Dr. Mohit Kapoor                                                          |
| Dr. Partha Khanra<br>Chitkara University, Punjab | Dr. Mohit Kapoor<br>Chitkara University Research<br>and Innovation Center |