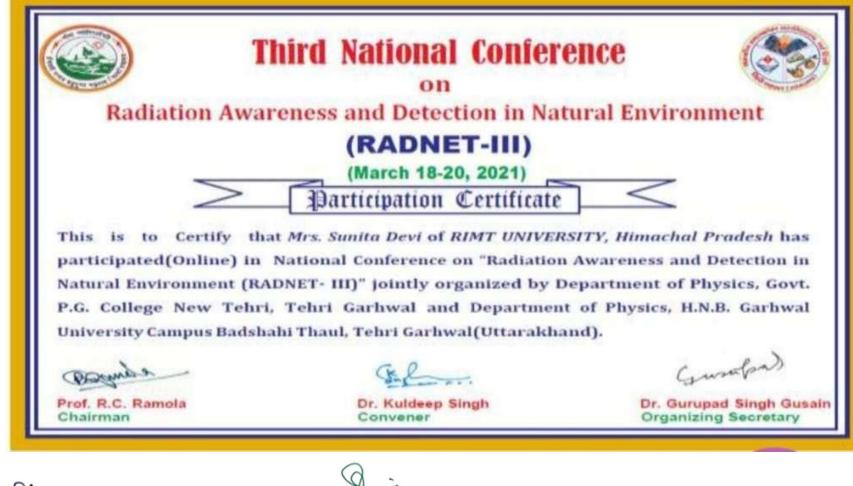

| 6. | Smt.Kirti<br>Sharma | 1 | Assistant<br>Professor | <ul> <li>Contribution of SMARTN anomaterials<br/>towards Scientific Community.</li> <li>Seminaron Valuing Water.</li> </ul>                                                                                | 21 <sup>st</sup> to 25 <sup>th</sup> Sept.<br>2020<br>22 <sup>nd</sup> March2021 |
|----|---------------------|---|------------------------|------------------------------------------------------------------------------------------------------------------------------------------------------------------------------------------------------------|----------------------------------------------------------------------------------|
| 7. | Sh.Nishant<br>Kumar | 1 | Assistant<br>Professor | <ul> <li>OnlineInternationalSeminaronPersonalise<br/>d Nutrigenomics and Immunity for<br/>Athletic Performance.</li> <li>Facultymemberhaspursuingresearchafter<br/>getting themself registered.</li> </ul> | 11 <sup>th</sup> Nov.2020<br>18 <sup>th</sup> May 2021                           |
| 8. | Smt.Sunita<br>Devi  | 1 | Assistant<br>Professor | NationalConferenceonRadiationAwareness and<br>Detection in Natural Environment                                                                                                                             | 18 <sup>th</sup> to20 <sup>th</sup> March<br>2021                                |