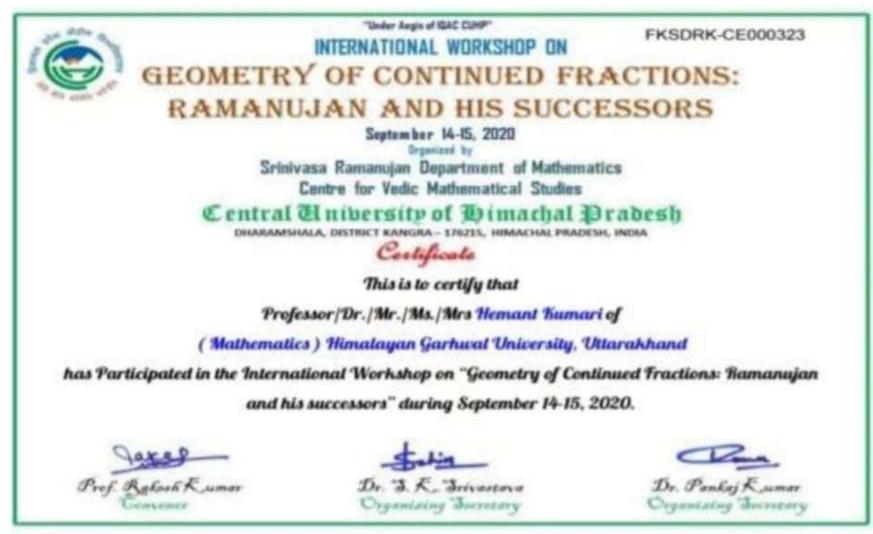

| 5  | Smt.Hemant |   |                        | WorkshoponGeometryoncontinuedfractio 14 <sup>th</sup> to15 <sup>th</sup> Sept. 2020                        |
|----|------------|---|------------------------|------------------------------------------------------------------------------------------------------------|
| 5. | Kumari     | 1 | Assistant<br>Professor | • Oneweekshorttermcourseon"Matrixand<br>its Applications". 23 <sup>rd</sup> to 27 <sup>th</sup> Sept. 2020 |
|    |            |   |                        | Webinaron"NationalEducationPolicy.     08 <sup>th</sup> Oct.2020                                           |