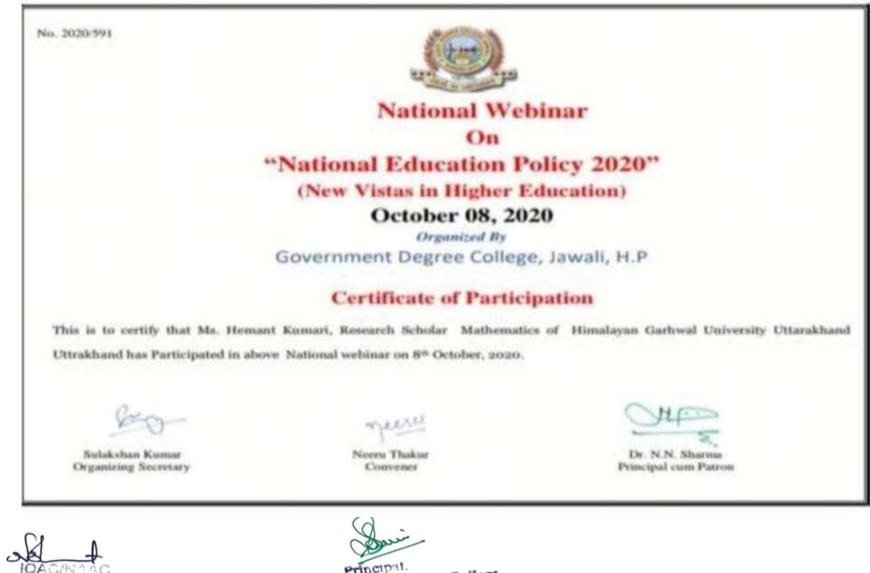

| 5  | Smt.Hemant |   |                        | WorkshoponGeometryoncontinuedfractio 14 <sup>th</sup> to15 <sup>th</sup> Sept. 2020                        |
|----|------------|---|------------------------|------------------------------------------------------------------------------------------------------------|
| 5. | Kumari     | 1 | Assistant<br>Professor | • Oneweekshorttermcourseon"Matrixand<br>its Applications". 23 <sup>rd</sup> to 27 <sup>th</sup> Sept. 2020 |
|    |            |   |                        | Webinaron"NationalEducationPolicy.     08 <sup>th</sup> Oct.2020                                           |