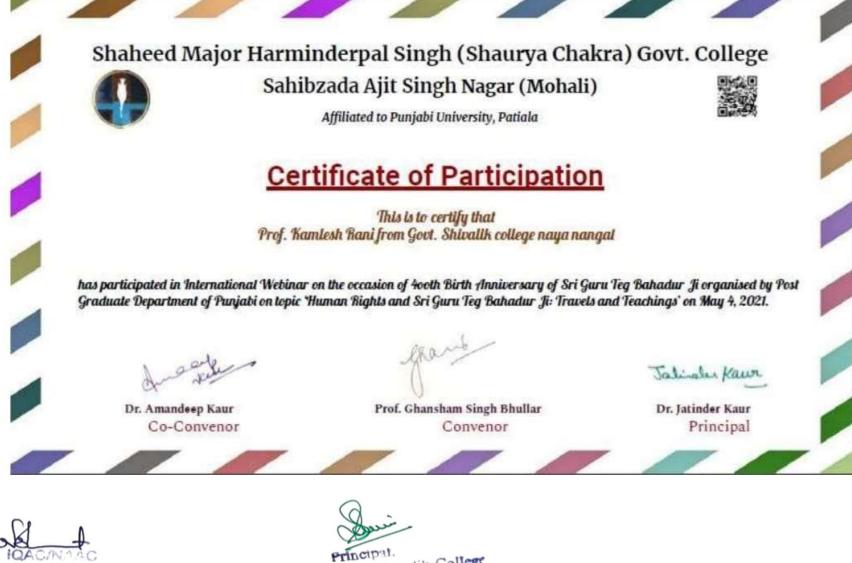

| 11. | Smt.Kamlesh<br>Rani     | 1 | Assistant<br>Professor | • WebinaronWellnessmovements.                                                      | 24 <sup>th</sup> June2021 |
|-----|-------------------------|---|------------------------|------------------------------------------------------------------------------------|---------------------------|
|     |                         |   |                        | <ul> <li>HumanRights:ShriGuruTegBahadurJi:<br/>Travels and Techniques.</li> </ul>  | 4 <sup>th</sup> May 2021  |
| 12. | Smt.Baljinder           | 1 | Assistant<br>Professor | • Webinar on Shri Guru Arjune Dev Ji Di Shaheedi(PuratanSarotaandehavaalenaal)     | 24 <sup>th</sup> June2021 |
|     | Kaur                    |   |                        | <ul> <li>HumanRights:ShriGuruTegBahadur Ji:<br/>Travels and Techniques.</li> </ul> | 4 <sup>th</sup> May 2021  |
| 13. | Smt. Neeru<br>Choudhary | 1 | Assistant<br>Professor | Workshopon"4E'sforEducators.                                                       | 5 <sup>th</sup> June2021  |