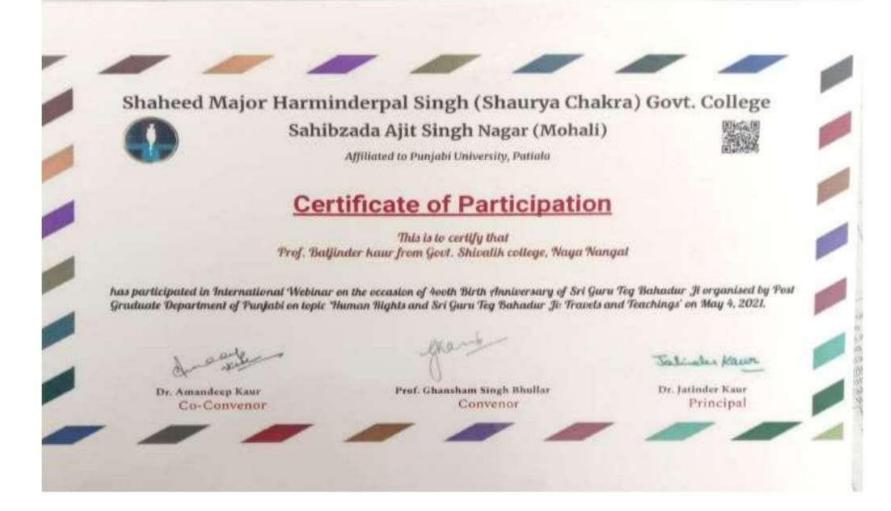

### **SESSION 2020-21**

| Sr.No | Nameofthe<br>Participant | Number of<br>teacherswho<br>attended | Designation | Titleoftheprofessional development                                                            | Dateand<br>Duration                          |
|-------|--------------------------|--------------------------------------|-------------|-----------------------------------------------------------------------------------------------|----------------------------------------------|
|       |                          |                                      |             | <ul> <li>Online Teaching Learning Practice<br/>Challenges and Solutions.</li> </ul>           | 7 <sup>th</sup> to13 <sup>th</sup> July 2020 |
| 1.    | Sh.Jagpal<br>Singh       | 1                                    | Assistant   | <ul> <li>400<sup>th</sup>BirthAnniversaryofShriGuru</li> <li>Teg Bahadur Ji.</li> </ul>       | 22 <sup>nd</sup> July 2020                   |
|       |                          |                                      | Professor   | <ul> <li>Capacity Building Programme on<br/>Basic Tools and Techniques</li> </ul>             | 9 <sup>th</sup> Aug.2020                     |
|       |                          |                                      |             | <ul> <li>Human Rights : Shri Guru Teg<br/>Bahadur Ji : Travels and<br/>Techniques.</li> </ul> | 4 <sup>th</sup> May 2021                     |

| 9. | Dr.Payal<br>Jaswal | 1 |  | HumanRights:ShriGuruTegBahadurJi:<br>Travels and Techniques. | 4 <sup>th</sup> May 2021 |
|----|--------------------|---|--|--------------------------------------------------------------|--------------------------|
|----|--------------------|---|--|--------------------------------------------------------------|--------------------------|