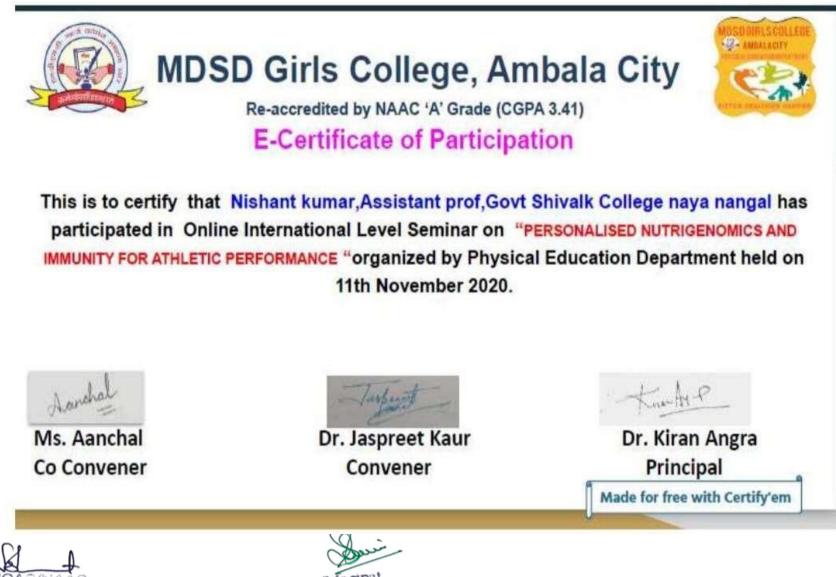

| 6. | Smt.Kirti<br>Sharma | 1 | Assistant<br>Professor | <ul> <li>Contribution of SMARTN anomaterials<br/>towards Scientific Community.</li> <li>Seminaron Valuing Water.</li> </ul>                                                                                | 21 <sup>st</sup> to 25 <sup>th</sup> Sept.<br>2020<br>22 <sup>nd</sup> March2021 |
|----|---------------------|---|------------------------|------------------------------------------------------------------------------------------------------------------------------------------------------------------------------------------------------------|----------------------------------------------------------------------------------|
| 7. | Sh.Nishant<br>Kumar | 1 | Assistant<br>Professor | <ul> <li>OnlineInternationalSeminaronPersonalise<br/>d Nutrigenomics and Immunity for<br/>Athletic Performance.</li> <li>Facultymemberhaspursuingresearchafter<br/>getting themself registered.</li> </ul> | 11 <sup>th</sup> Nov.2020<br>18 <sup>th</sup> May 2021                           |
| 8. | Smt.Sunita<br>Devi  | 1 | Assistant<br>Professor | NationalConferenceonRadiationAwareness and<br>Detection in Natural Environment                                                                                                                             | 18 <sup>th</sup> to20 <sup>th</sup> March<br>2021                                |