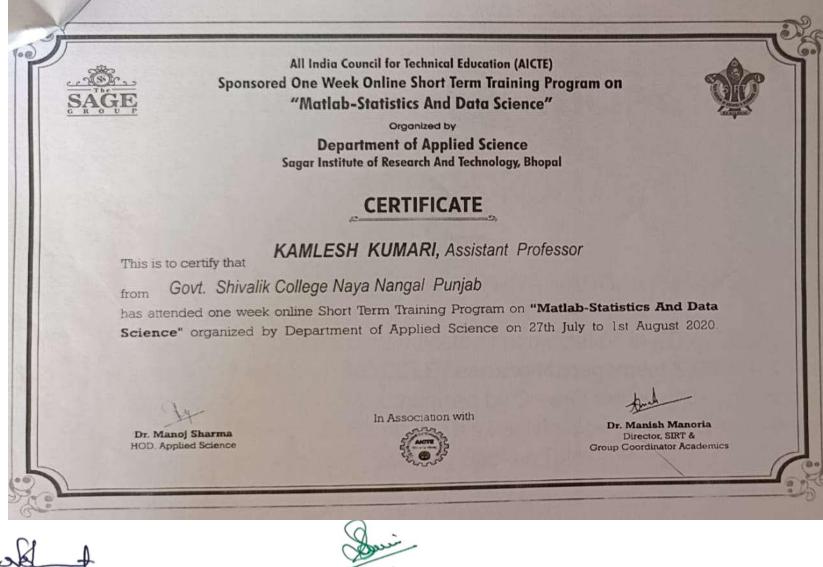

|    |                      |   |                        | OnlineTeachingLearningPractice:<br>Challenges and Solutions .                                              | 7 <sup>th</sup> to13 <sup>th</sup> July 2020        |
|----|----------------------|---|------------------------|------------------------------------------------------------------------------------------------------------|-----------------------------------------------------|
| 2. | Dr.Kamlesh<br>Kumari | 1 | Assistant<br>Professor | Math lab -StatisticsAnd Data                                                                               | 27 <sup>th</sup> julyto1 <sup>st</sup> Aug.<br>2020 |
|    |                      |   |                        | FDPonMOODLELearningManagement     System .                                                                 | 1 <sup>st</sup> to 5 <sup>th</sup> Aug.2020         |
|    |                      |   |                        | <ul> <li>FDPonFarmer<br/>Issues:Past,Present&amp;Future 2020.</li> </ul>                                   | 10 <sup>th</sup> Oct.2020                           |
|    |                      |   |                        | <ul> <li>Preparingtomorrowsworkforceforthe4<sup>th</sup><br/>IndustrialRevolutions–PRAJNAN2020.</li> </ul> | 15 <sup>th</sup> to21 <sup>st</sup> Dec.<br>2020    |
|    |                      |   |                        | WebinaronHowtoPublishGoodResearch<br>Articles in High Impact Journals                                      |                                                     |
|    |                      |   |                        |                                                                                                            | 12 <sup>th</sup> Jan. 2021                          |