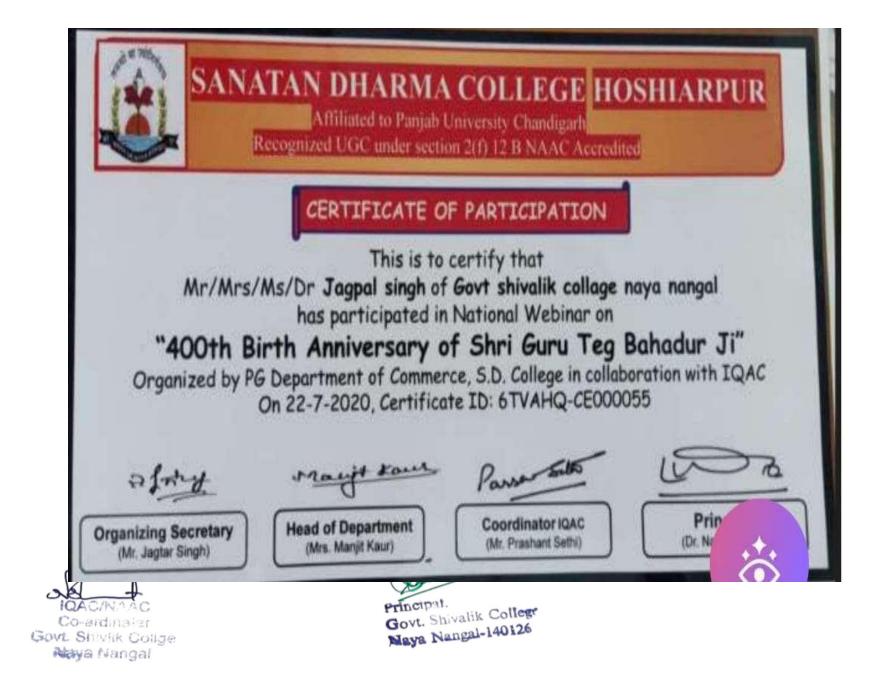

### **SESSION 2020-21**

| Sr.No | Nameofthe<br>Participant | Number of<br>teacherswho<br>attended | Designation | Titleoftheprofessional development                                                            | Dateand<br>Duration                          |
|-------|--------------------------|--------------------------------------|-------------|-----------------------------------------------------------------------------------------------|----------------------------------------------|
|       |                          |                                      |             | <ul> <li>Online Teaching Learning Practice<br/>Challenges and Solutions.</li> </ul>           | 7 <sup>th</sup> to13 <sup>th</sup> July 2020 |
| 1.    | Sh.Jagpal<br>Singh       | 1                                    | Assistant   | <ul> <li>400<sup>th</sup>BirthAnniversaryofShriGuru</li> <li>Teg Bahadur Ji.</li> </ul>       | 22 <sup>nd</sup> July 2020                   |
|       |                          |                                      | Professor   | <ul> <li>Capacity Building Programme on<br/>Basic Tools and Techniques</li> </ul>             | 9 <sup>th</sup> Aug.2020                     |
|       |                          |                                      |             | <ul> <li>Human Rights : Shri Guru Teg<br/>Bahadur Ji : Travels and<br/>Techniques.</li> </ul> | 4 <sup>th</sup> May 2021                     |