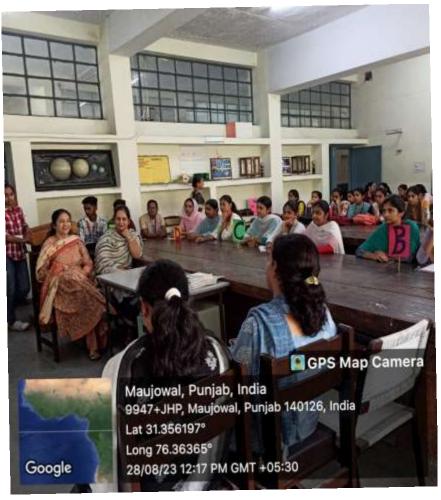

#### **Students Participation**

#### Report Of Quiz Competition

Today (28-08-2023) Quiz Competition was Organised by Department of Mathematics and Physics in Lab-2 of the college campus on the topic "General Physics and Mathematics". At this moment Principal Seema, Prof. Hemant Kumari, Prof Sunita Saini, Prof. Priya Wadhwa, Prof Balwinder Kaur , Dr. Kamlesh Kumari and Prof. Kirti Sharma were present. The Principal Mrs Seema Saini motivated the students and shared her views regarding the scope of science in the future. Five teams from the science department participated in this quiz. 11:12 am 🗸