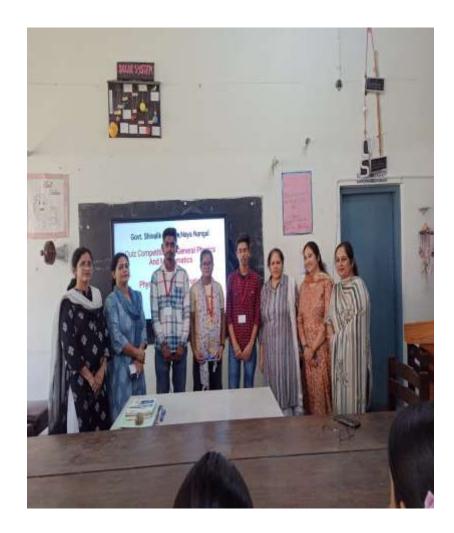

#### Report Of Quiz Competition

Today (28-08-2023) Quiz Competition was Organised by Department of Mathematics and Physics in Lab-2 of the college campus on the topic "General Physics and Mathematics". At this moment Principal Seema, Prof. Hemant Kumari, Prof Sunita Saini, Prof. Priya Wadhwa, Prof Balwinder Kaur , Dr. Kamlesh Kumari and Prof. Kirti Sharma were present. The Principal Mrs Seema Saini motivated the students and shared her views regarding the scope of science in the future. Five teams from the science department participated in this quiz. 11:12 am 🗸