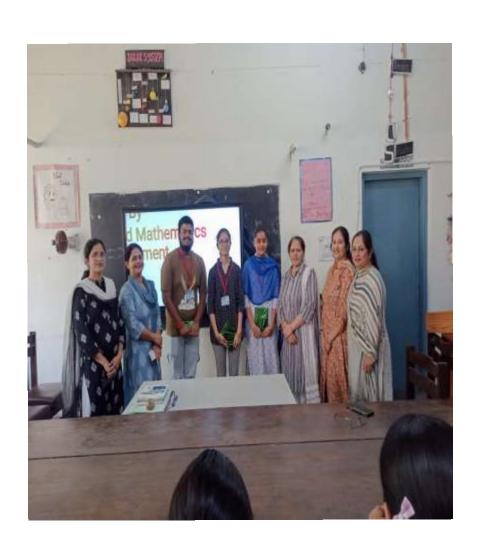

#### Report Of Quiz Competition

Today (28-08-2023) Quiz Competition was Organised by Department of Mathematics and Physics in Lab-2 of the college campus on the topic "General Physics and Mathematics". At this moment Principal Seema, Prof. Hemant Kumari, Prof Sunita Saini, Prof. Priya Wadhwa, Prof Balwinder Kaur , Dr. Kamlesh Kumari and Prof. Kirti Sharma were present. The Principal Mrs Seema Saini motivated the students and shared her views regarding the scope of science in the future. Five teams from the science department participated in this quiz. 11:12 am 🗸