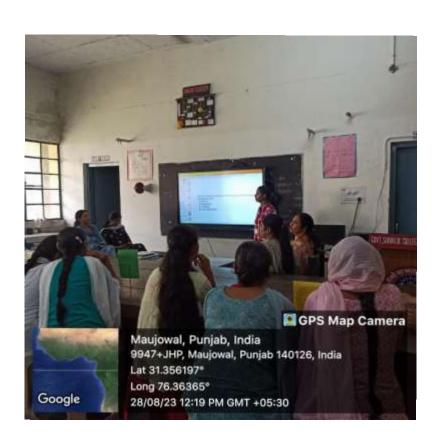

#### Report Of Quiz Competition

Today (28-08-2023) Quiz Competition was Organised by Department of Mathematics and Physics in Lab-2 of the college campus on the topic "General Physics and Mathematics". At this moment Principal Seema, Prof. Hemant Kumari, Prof Sunita Saini, Prof. Priya Wadhwa, Prof Balwinder Kaur , Dr. Kamlesh Kumari and Prof. Kirti Sharma were present. The Principal Mrs Seema Saini motivated the students and shared her views regarding the scope of science in the future. Five teams from the science department participated in this quiz. 11:12 am 🗸