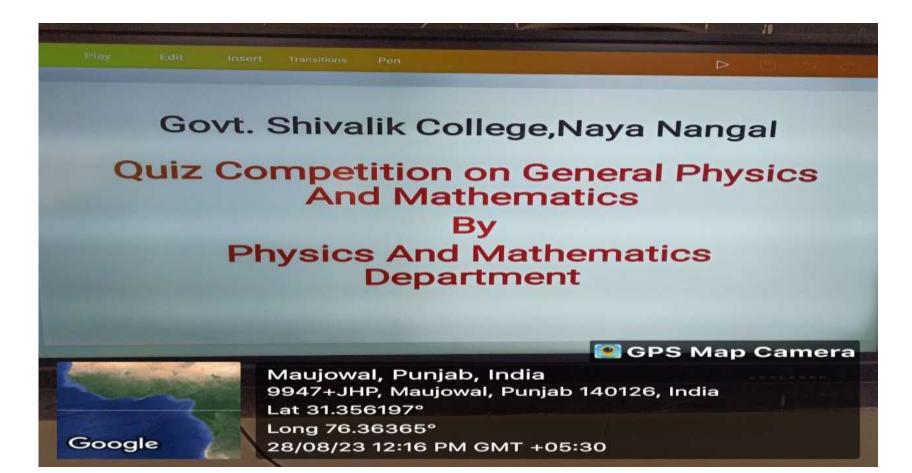

# Govt Shivalik College Naya Nangal

Department of Mathematics And Physics.

Topic: General Quiz Competition (Mathematics And Physics)

#### NOTICE

All the students of college are informed that on 28<sup>th</sup> August 2023 that inter department Quiz Competition on Topic (General Physics and Maths) is being conducted by Department of Mathematics and Physics in Physics Lab 1 at 11 am. All are invited to participate in it.

#### Report Of Quiz Competition

Today (28-08-2023) Quiz Competition was Organised by Department of Mathematics and Physics in Lab-2 of the college campus on the topic "General Physics and Mathematics". At this moment Principal Seema, Prof. Hemant Kumari, Prof Sunita Saini, Prof. Priya Wadhwa, Prof Balwinder Kaur , Dr. Kamlesh Kumari and Prof. Kirti Sharma were present. The Principal Mrs Seema Saini motivated the students and shared her views regarding the scope of science in the future. Five teams from the science department participated in this quiz. 11:12 am 🗸