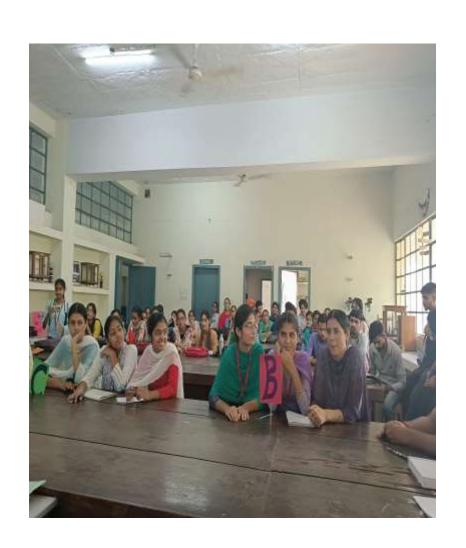

#### **Students Participation**

#### Report Of Quiz Competition

Today (28-08-2023) Quiz Competition was Organised by Department of Mathematics and Physics in Lab-2 of the college campus on the topic "General Physics and Mathematics". At this moment Principal Seema, Prof. Hemant Kumari, Prof Sunita Saini, Prof. Priya Wadhwa, Prof Balwinder Kaur , Dr. Kamlesh Kumari and Prof. Kirti Sharma were present. The Principal Mrs Seema Saini motivated the students and shared her views regarding the scope of science in the future. Five teams from the science department participated in this quiz. 11:12 am 🗸