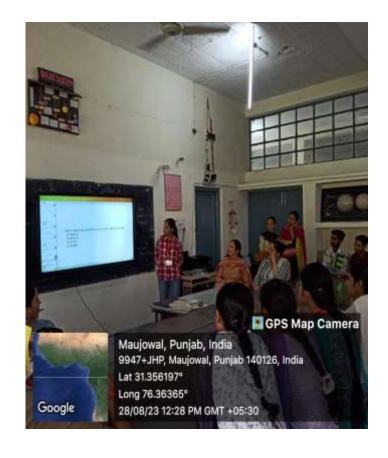

### **Display Questions On Screen**

#### Report Of Quiz Competition

Today (28-08-2023) Quiz Competition was Organised by Department of Mathematics and Physics in Lab-2 of the college campus on the topic "General Physics and Mathematics". At this moment Principal Seema, Prof. Hemant Kumari, Prof Sunita Saini, Prof. Priya Wadhwa, Prof Balwinder Kaur , Dr. Kamlesh Kumari and Prof. Kirti Sharma were present. The Principal Mrs Seema Saini motivated the students and shared her views regarding the scope of science in the future. Five teams from the science department participated in this quiz. 11:12 am 🗸