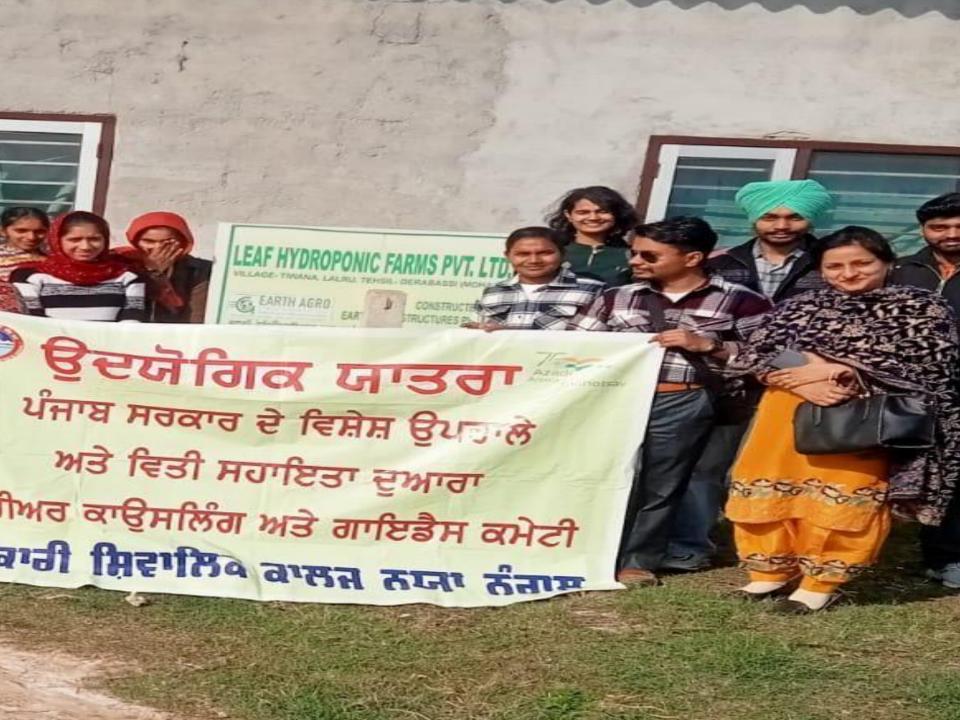

# EDUCATIONAL TRIP TO HYDROPONIC FARM (DERA BASSI)

**Under Career Counseling** 

# GOVT. SHIVALIK COLLEGE,NAYA NANGAL REPORT

On dated 15-2-2024 around 100 students of B.A class were taken on industrial visit to Hydrophonic farm to DERA BASSI. In this visit students were given information about modern techniques that can be used in agriculture to make it more qualitative & quantitative as per the changing scenario. This visit was successful.